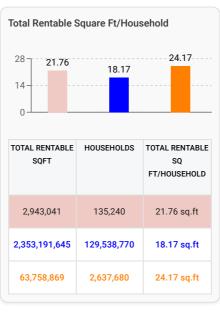

# **Market Snapshot**

The Market Snapshot is a one-look overview of the market.

|                                    | This Market | State      | National      |
|------------------------------------|-------------|------------|---------------|
| Net Rentable Sq Ft                 | 2,943,041   | 63,758,869 | 2,353,191,645 |
| Sq Ft per Capita                   | 9.69        | 8.84       | 6.75          |
| Sq Ft per Household                | 21.76       | 24.17      | 18.17         |
| Stores                             | 38          | 1,116      | 51,497        |
| New Developments                   | 9           | 86         | 1,797         |
| Stores opened within the last year | 0           | 9          | 402           |
| Population                         | 303,601     | 7,212,217  | 348,710,787   |
| Households                         | 135,240     | 2,637,680  | 129,538,770   |
| Rental Households                  | 43,702      | 914,512    | 46,551,759    |
| Rental Households Percentage       | 32.31%      | 35.57%     | 35.94%        |
| Median Household Income            | \$93,125    | \$58,945   | \$61,496      |
| Average Rate per Sq Ft             | \$2.38      | \$1.9      | \$1.88        |
| Rate Trend (12 months)             | 32.94%      | 0.47%      | 13.55%        |
| Units Not Advertised               | 6%          | 20%        | 22%           |

#### **Overall Market Supply Metrics**

Analysis of supply metrics in the market. A side-by-side bar chart comparison, shows the Market's Total Rentable Square Footage per Capita, Total Rentable Square Footage per Household and Total Rentable Square Footage per Rental Property.