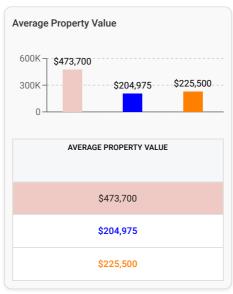

## **Market Spending Power**

Analysis on the market's spending power. A side-by-side bar chart comparison, shows the Market's Median Household Income, Aggregate Household Income, Household Income per Store, Average Market Property Value, and Average Rental Costs.

Demographic data based on the U.S. Census Bureau's 2019 American Community Survey.

This Market National Totals and Averages Arizona State Total and Averages