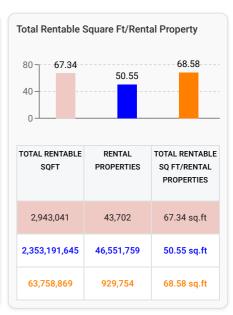

#### **Overall Market Supply Metrics**

Analysis of supply metrics in the market. A side-by-side bar chart comparison, shows the Market's Total Rentable Square Footage per Capita, Total Rentable Square Footage per Household and Total Rentable Square Footage per Rental Property.