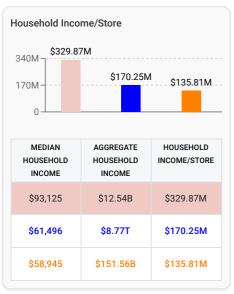

## **Market Spending Power**

Analysis on the market's spending power. A side-by-side bar chart comparison, shows the Market's Median Household Income, Aggregate Household Income, Household Income per Store, Average Market Property Value, and Average Rental Costs.

Demographic data based on the U.S. Census Bureau's 2019 American Community Survey.

This Market National Totals and Averages Arizona State Total and Averages