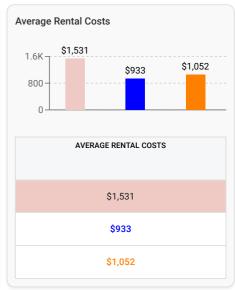

## **Market Spending Power**

Analysis on the market's spending power. A side-by-side bar chart comparison, shows the Market's Median Household Income, Aggregate Household Income, Household Income per Store, Average Market Property Value, and Average Rental Costs.

Demographic data based on the U.S. Census Bureau's 2019 American Community Survey.

This Market National Totals and Averages Arizona State Total and Averages