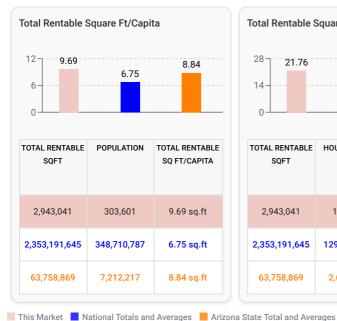

#### **Current Supply to Market:**

There is 9.69 square feet/capita supply in this market. The US national average is 6.75 sqft/capita, and the Arizona state average is 8.84 sqft/capita.

Across all unit types, there is currently 13.16% of inventory offline (not available). The US national figure at the moment is 38.26% of inventory offline and the Arizona state number is 31.63% offline. Therefore, comparing against national and state averages, this market's supply level could be characterized as an over-supply.

# **Market Snapshot**

The Market Snapshot is a one-look overview of the market.

|                                    | This Market | State      | National      |
|------------------------------------|-------------|------------|---------------|
| Net Rentable Sq Ft                 | 2,943,041   | 63,758,869 | 2,353,191,645 |
| Sq Ft per Capita                   | 9.69        | 8.84       | 6.75          |
| Sq Ft per Household                | 21.76       | 24.17      | 18.17         |
| Stores                             | 38          | 1,116      | 51,497        |
| New Developments                   | 9           | 86         | 1,797         |
| Stores opened within the last year | 0           | 9          | 402           |
| Population                         | 303,601     | 7,212,217  | 348,710,787   |
| Households                         | 135,240     | 2,637,680  | 129,538,770   |
| Rental Households                  | 43,702      | 914,512    | 46,551,759    |
| Rental Households Percentage       | 32.31%      | 35.57%     | 35.94%        |
| Median Household Income            | \$93,125    | \$58,945   | \$61,496      |
| Average Rate per Sq Ft             | \$2.38      | \$1.9      | \$1.88        |
| Rate Trend (12 months)             | 32.94%      | 0.47%      | 13.55%        |
| Units Not Advertised               | 6%          | 20%        | 22%           |

#### **Overall Market Supply Metrics**

Analysis of supply metrics in the market. A side-by-side bar chart comparison, shows the Market's Total Rentable Square Footage per Capita, Total Rentable Square Footage per Household and Total Rentable Square Footage per Rental Property.