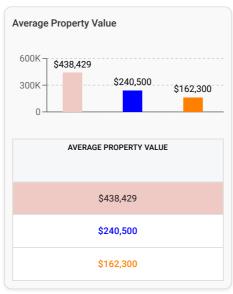

## **Market Spending Power**

Analysis on the market's spending power. A side-by-side bar chart comparison, shows the Market's Median Household Income, Aggregate Household Income, Household Income per Store, Average Market Property Value, and Average Rental Costs.

Demographic data based on the U.S. Census Bureau's 2019 American Community Survey.