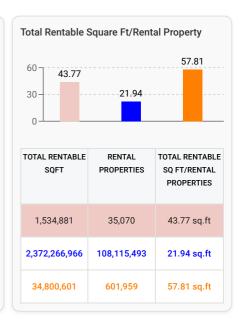

#### **Overall Market Supply Metrics**

Analysis of supply metrics in the market. A side-by-side bar chart comparison, shows the Market's Total Rentable Square Footage per Capita, Total Rentable Square Footage per Household and Total Rentable Square Footage per Rental Property.