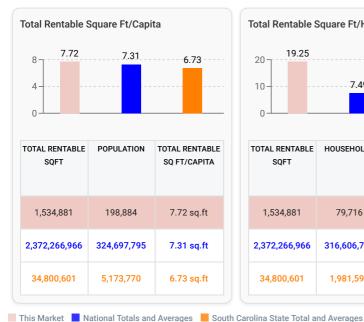

#### **Current Supply to Market:**

There is 7.72 square feet/capita supply in this market. The US national average is 7.31 sqft/capita, and the South Carolina state average is 6.73 sqft/capita.

Across all unit types, there is currently 25% of inventory offline (not available). The US national figure at the moment is 38.69% of inventory offline and the South Carolina state number is 35.14% offline. Therefore, comparing against national and state averages, this market's supply level could be characterized as an over-supply.

# **Market Snapshot**

The Market Snapshot is a one-look overview of the market.

|                                    | This Market | State      | National      |
|------------------------------------|-------------|------------|---------------|
| Net Rentable Sq Ft                 | 1,534,881   | 34,800,601 | 2,372,266,966 |
| Sq Ft per Capita                   | 7.72        | 6.73       | 7.31          |
| Sq Ft per Household                | 19.25       | 17.56      | 7.49          |
| Stores                             | 36          | 1,016      | 52,636        |
| New Developments                   | 1           | 29         | 1,807         |
| Stores opened within the last year | 0           | 5          | 414           |
| Population                         | 198,884     | 5,173,770  | 324,697,795   |
| Households                         | 79,716      | 1,981,592  | 316,606,796   |
| Rental Households                  | 35,070      | 588,023    | 108,115,493   |
| Rental Households Percentage       | 43.99%      | 30.6%      | 34.15%        |
| Median Household Income            | \$48,259    | \$53,199   | \$62,843      |
| Average Rate per Sq Ft             | \$1.71      | \$1.43     | \$1.88        |
| Rate Trend (12 months)             | 18.76%      | -0.19%     | 12.78%        |
| Units Not Advertised               | 10%         | 20%        | 21%           |

#### **Overall Market Supply Metrics**

Analysis of supply metrics in the market. A side-by-side bar chart comparison, shows the Market's Total Rentable Square Footage per Capita, Total Rentable Square Footage per Household and Total Rentable Square Footage per Rental Property.