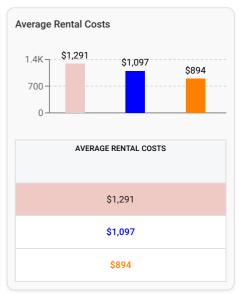

## **Market Spending Power**

Analysis on the market's spending power. A side-by-side bar chart comparison, shows the Market's Median Household Income, Aggregate Household Income, Household Income per Store, Average Market Property Value, and Average Rental Costs.

Demographic data based on the U.S. Census Bureau's 2019 American Community Survey.