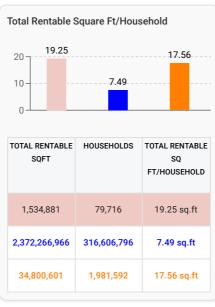

# **Market Snapshot**

The Market Snapshot is a one-look overview of the market.

|                                    | This Market | State      | National      |
|------------------------------------|-------------|------------|---------------|
| Net Rentable Sq Ft                 | 1,534,881   | 34,800,601 | 2,372,266,966 |
| Sq Ft per Capita                   | 7.72        | 6.73       | 7.31          |
| Sq Ft per Household                | 19.25       | 17.56      | 7.49          |
| Stores                             | 36          | 1,016      | 52,636        |
| New Developments                   | 1           | 29         | 1,807         |
| Stores opened within the last year | 0           | 5          | 414           |
| Population                         | 198,884     | 5,173,770  | 324,697,795   |
| Households                         | 79,716      | 1,981,592  | 316,606,796   |
| Rental Households                  | 35,070      | 588,023    | 108,115,493   |
| Rental Households Percentage       | 43.99%      | 30.6%      | 34.15%        |
| Median Household Income            | \$48,259    | \$53,199   | \$62,843      |
| Average Rate per Sq Ft             | \$1.71      | \$1.43     | \$1.88        |
| Rate Trend (12 months)             | 18.76%      | -0.19%     | 12.78%        |
| Units Not Advertised               | 10%         | 20%        | 21%           |

#### **Overall Market Supply Metrics**

Analysis of supply metrics in the market. A side-by-side bar chart comparison, shows the Market's Total Rentable Square Footage per Capita, Total Rentable Square Footage per Household and Total Rentable Square Footage per Rental Property.