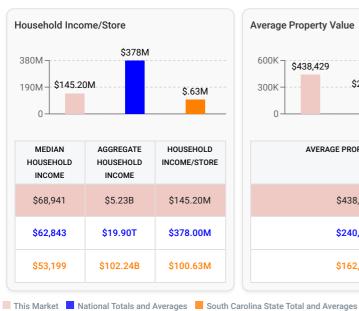

## **Market Spending Power**

Analysis on the market's spending power. A side-by-side bar chart comparison, shows the Market's Median Household Income, Aggregate Household Income, Household Income per Store, Average Market Property Value, and Average Rental Costs.

Demographic data based on the U.S. Census Bureau's 2019 American Community Survey.