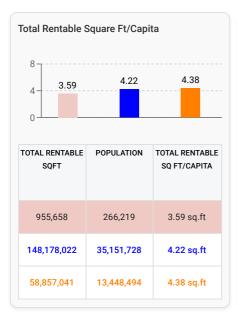

#### **Current Supply to Market:**

There is 3.59 square feet/capita supply in this market. The Canada national average is 4.22 sqft/capita, and the ON state average is 4.38 sqft/capita.

Across all unit types, there is currently 30% of inventory offline (not available). The Canada national figure at the moment is 54.89% of inventory offline and the ON state number is 50.27% offline. Therefore, comparing against national and state averages, this market's supply level could be characterized as an over-supply.

# **Market Snapshot**

The Market Snapshot is a one-look overview of the market.

|                                    | This Market | State      | National    |
|------------------------------------|-------------|------------|-------------|
| Net Rentable Sq Ft                 | 955,658     | 58,857,041 | 148,178,022 |
| Sq Ft per Capita                   | 3.59        | 4.38       | 4.22        |
| Sq Ft per Household                | 10.05       | 10.51      | 9.61        |
| Total Stores                       | 20          | 1,295      | 3,228       |
| New Developments                   | 0           | 75         | 128         |
| Stores opened within the last year | 0           | 3          | 5           |
| Population                         | 266,219     | 13,448,494 | 35,151,728  |
| Households                         | 95,053      | 5,598,391  | 15,412,443  |
| Rental Households                  | 34,855      | 1,559,720  | 4,474,530   |
| Rental Households Percentage       | 36.67%      | 27.86%     | 29.03%      |
| Median Household Income            | \$85,058    | \$74,287   | \$70,336    |
| Average Rate per Sq Ft             | \$2.3       | \$3.11     | \$3.46      |
| Rate Trend (12 months)             | 5.31%       | 4.69%      | 6.44%       |
| Units Not Advertised               | 13%         | 14%        | 18%         |

### **Overall Market Supply Metrics**

Analysis of supply metrics in the market. A side-by-side bar chart comparison, shows the Market's Total Rentable Square Footage per Capita, Total Rentable Square Footage per Household and Total Rentable Square Footage per Rental Property.

Population data based on 2020 demographics data. Households and Rental Properties data based on 2016 demographics data.