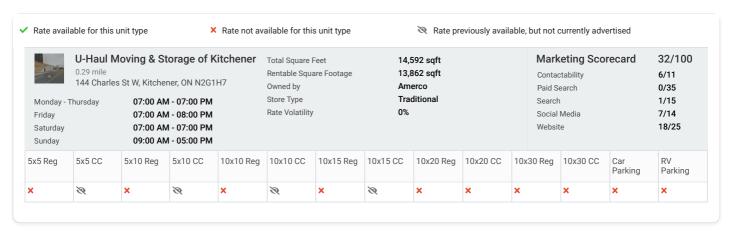

#### **All Stores List**

Profile information on every store in the market. Store profile information includes the Store Name, Store Address, Total Rentable Square Footage, Year Opened, Company owner and/or Operating Company, Rate Volatility over the past 30 days.

Total Square Feet values displayed here are obtained from public sources, including city and county property records. When this information is unavailable, StorTrack uses mapping tools or internal models to estimate the size of the property - such properties have an asterisk (\*) next to their Total Square Feet value.

How is Rentable Square Feet (RSF) calculated for each property?

RSF is 95% of TSF if the property has 1 floor | RSF is 85% of TSF if the property has 2 floors | RSF is 75% of TSF if the property has 3 or more floors | RSF is 95% of TSF if the property has an unknown number of floors

The class type is a proprietary store classification system. Facilities are categorized based on data concerning rental rates, population, median household income and more.

|                                                       |                                                                                                                                                       |          |          |           |                                                                              |                     |            |                                                       |            |                            |                                                                            |                | 43/100                                          |
|-------------------------------------------------------|-------------------------------------------------------------------------------------------------------------------------------------------------------|----------|----------|-----------|------------------------------------------------------------------------------|---------------------|------------|-------------------------------------------------------|------------|----------------------------|----------------------------------------------------------------------------|----------------|-------------------------------------------------|
| No Image<br>Available  Monday -<br>Saturday<br>Sunday | 0.68 mile<br>675 Queer                                                                                                                                | 09:00 AN |          |           | Total Square I<br>Rentable Squa<br>Owned by<br>Store Type<br>Rate Volatility | are Footage         | Acc        | 89,490 sqft<br>Access Storage<br>Self Storage         |            |                            | Marketing Scorecard Contactability Paid Search Search Social Media Website |                |                                                 |
| 5x5 Reg                                               | 5x5 CC                                                                                                                                                | 5x10 Reg | 5x10 CC  | 10x10 Reg | 10x10 CC                                                                     | 10x15 Reg           | 10x15 CC   | 10x20 Reg                                             | 10x20 CC   | 10x30 Reg                  | 10x30 CC                                                                   | Car<br>Parking | RV<br>Parking                                   |
| ×                                                     | <b>~</b>                                                                                                                                              | ×        | ~        | ×         | <b>~</b>                                                                     | ×                   | ~          | ×                                                     | ~          | ×                          | ~                                                                          | ×              | ×                                               |
| -                                                     | Public Storage at Kitchener 0.85 mile 409 Weber St W, Kitchener, ON N2H4B1  Monday - Friday 09:30 AM - 06:00 PM Saturday - Sunday 09:30 AM - 05:00 PM |          |          |           |                                                                              | Feet<br>are Footage | 23,<br>Pul | 059 sqft<br>000 sqft<br>blic Storage<br>ditional      |            |                            | n<br>Media                                                                 | recard         | 38/100<br>8/11<br>0/35<br>2/15<br>7/14<br>21/25 |
| 5x5 Reg                                               | 5x5 CC                                                                                                                                                | 5x10 Reg | 5x10 CC  | 10x10 Reg | 10x10 CC                                                                     | 10x15 Reg           | 10x15 CC   | 10x20 Reg                                             | 10x20 CC   | 10x30 Reg                  | 10x30 CC                                                                   | Car<br>Parking | RV<br>Parking                                   |
| ×                                                     | <b>~</b>                                                                                                                                              | ×        | <b>~</b> | ×         | <b>~</b>                                                                     | ×                   | <b>~</b>   | ×                                                     | <b>~</b>   | ×                          | ~                                                                          | ×              | ×                                               |
| Monday -<br>Saturday<br>Sunday                        |                                                                                                                                                       |          |          |           | Total Square I<br>Rentable Squa<br>Owned by<br>Store Type<br>Rate Volatility | are Footage         | 13,<br>Acc | 293 sqft<br>849 sqft<br>cess Storage<br>ditional      |            |                            | n<br>Media                                                                 | icoaiu         | 42/100<br>6/11<br>0/35<br>8/15<br>7/14<br>21/25 |
| 5x5 Reg                                               | 5x5 CC                                                                                                                                                | 5x10 Reg | 5x10 CC  | 10x10 Reg | 10x10 CC                                                                     | 10x15 Reg           | 10x15 CC   | 10x20 Reg                                             | 10x20 CC   | 10x30 Reg                  | 10x30 CC                                                                   | Car<br>Parking | RV<br>Parking                                   |
| ×                                                     | <b>~</b>                                                                                                                                              | ×        | <b>~</b> | ×         | <b>~</b>                                                                     | ×                   | <b>~</b>   | ×                                                     | <b>~</b>   | ×                          | <b>~</b>                                                                   | ×              | ×                                               |
| Monday -<br>Saturday<br>Sunday                        | (Self-Se<br>891 Guelp                                                                                                                                 | 09:00 AN | S        |           | Total Square I<br>Rentable Squa<br>Owned by<br>Store Type<br>Rate Volatility | are Footage         | 29,<br>Ac  | 161 sqft<br>602 sqft<br>cess Storage<br>ditional      |            |                            | n<br>Media                                                                 | recard         | 42/100<br>6/11<br>0/35<br>8/15<br>7/14<br>21/25 |
| 5x5 Reg                                               | 5x5 CC                                                                                                                                                | 5x10 Reg | 5x10 CC  | 10x10 Reg | 10x10 CC                                                                     | 10x15 Reg           | 10x15 CC   | 10x20 Reg                                             | 10x20 CC   | 10x30 Reg                  | 10x30 CC                                                                   | Car<br>Parking | RV<br>Parking                                   |
| ×                                                     | Ø                                                                                                                                                     | ×        | ~        | ×         | ~                                                                            | <b>~</b>            | ~          | ×                                                     | ~          | ~                          | ~                                                                          | ×              | ×                                               |
|                                                       | Kitchener Self Storage 1.24 miles 240 Gage Ave, Kitchener, ON N2M2C8                                                                                  |          |          |           |                                                                              | Feet<br>are Footage | 12,<br>Spa | 776 sqft<br>137 sqft<br>ace at Hand<br>ditional and C | Open Space | Contac<br>Paid S<br>Search | n<br>Media                                                                 | recard         | 25/100<br>6/11<br>0/35<br>0/15<br>1/14<br>18/25 |
| FE D                                                  | 5x5 CC                                                                                                                                                | 5x10 Reg | 5x10 CC  | 10x10 Reg | 10x10 CC                                                                     | 10x15 Reg           | 10x15 CC   | 10x20 Reg                                             | 10x20 CC   | 10x30 Reg                  | 10x30 CC                                                                   | Car<br>Parking | RV<br>Parking                                   |
| 5x5 Reg                                               |                                                                                                                                                       |          |          |           |                                                                              |                     |            |                                                       |            |                            |                                                                            |                | 3                                               |