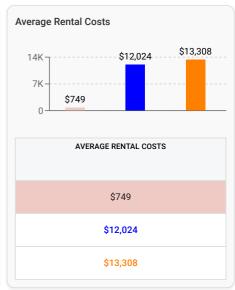

### **Market Spending Power**

Analysis on the market's spending power. A side-by-side bar chart comparison, shows the Market's Median Household Income, Aggregate Household Income, Household Income per Store, Average Market Property Value, and Average Rental Costs.

Household Income, Average Property Value, and Average Rental Cost data based on 2016 demographics data.