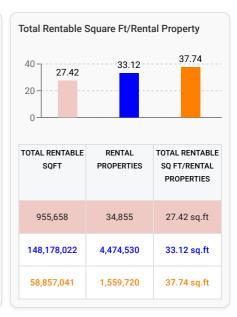

### **Overall Market Supply Metrics**

Analysis of supply metrics in the market. A side-by-side bar chart comparison, shows the Market's Total Rentable Square Footage per Capita, Total Rentable Square Footage per Household and Total Rentable Square Footage per Rental Property.

Population data based on 2020 demographics data. Households and Rental Properties data based on 2016 demographics data.