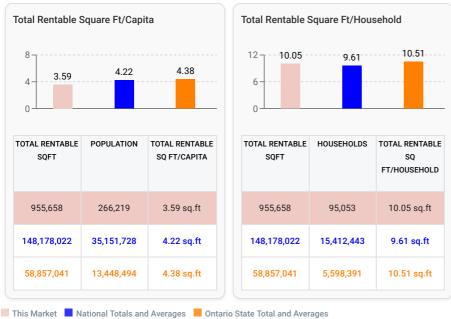

#### **Current Supply to Market:**

There is 3.59 square feet/capita supply in this market. The Canada national average is 4.22 sqft/capita, and the ON state average is 4.38 sqft/capita.

Across all unit types, there is currently 30% of inventory offline (not available). The Canada national figure at the moment is 54.89% of inventory offline and the ON state number is 50.27% offline. Therefore, comparing against national and state averages, this market's supply level could be characterized as an over-supply.

# **Market Snapshot**

The Market Snapshot is a one-look overview of the market.

|                                    | This Market | State      | National    |
|------------------------------------|-------------|------------|-------------|
| Net Rentable Sq Ft                 | 955,658     | 58,857,041 | 148,178,022 |
| Sq Ft per Capita                   | 3.59        | 4.38       | 4.22        |
| Sq Ft per Household                | 10.05       | 10.51      | 9.61        |
| Total Stores                       | 20          | 1,295      | 3,228       |
| New Developments                   | 0           | 75         | 128         |
| Stores opened within the last year | 0           | 3          | 5           |
| Population                         | 266,219     | 13,448,494 | 35,151,728  |
| Households                         | 95,053      | 5,598,391  | 15,412,443  |
| Rental Households                  | 34,855      | 1,559,720  | 4,474,530   |
| Rental Households Percentage       | 36.67%      | 27.86%     | 29.03%      |
| Median Household Income            | \$85,058    | \$74,287   | \$70,336    |
| Average Rate per Sq Ft             | \$2.3       | \$3.11     | \$3.46      |
| Rate Trend (12 months)             | 5.31%       | 4.69%      | 6.44%       |
| Units Not Advertised               | 13%         | 14%        | 18%         |

### **Overall Market Supply Metrics**

Analysis of supply metrics in the market. A side-by-side bar chart comparison, shows the Market's Total Rentable Square Footage per Capita, Total Rentable Square Footage per Household and Total Rentable Square Footage per Rental Property.

Population data based on 2020 demographics data. Households and Rental Properties data based on 2016 demographics data.