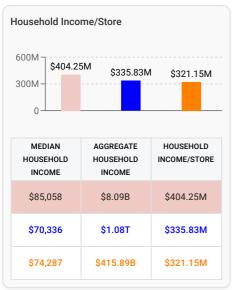

### **Market Spending Power**

Analysis on the market's spending power. A side-by-side bar chart comparison, shows the Market's Median Household Income, Aggregate Household Income, Household Income per Store, Average Market Property Value, and Average Rental Costs.

Household Income, Average Property Value, and Average Rental Cost data based on 2016 demographics data.