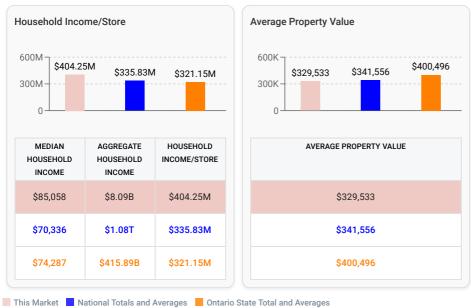

### **Market Spending Power**

Analysis on the market's spending power. A side-by-side bar chart comparison, shows the Market's Median Household Income, Aggregate Household Income, Household Income per Store, Average Market Property Value, and Average Rental Costs.

Household Income, Average Property Value, and Average Rental Cost data based on 2016 demographics data.