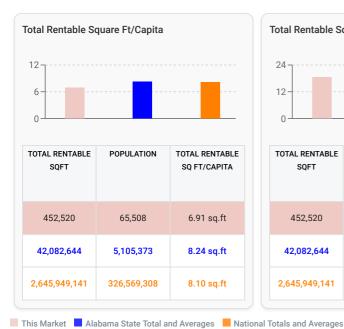

#### **Current Supply to Market:**

There is 6.91 square feet/capita supply in this market. The US national average is 7.96 sqft/capita, and the Alabama state average is 7.93 sqft/capita.

Across all unit types, there is currently 54.55% of inventory offline (not available). The US national figure at the moment is 44.67% of inventory offline and the Alabama state number is 48.87% offline. Therefore, comparing against national and state averages, this market's supply level could be characterized as an under-supply.

# **Market Snapshot**

The Market Snapshot is a one-look overview of the market.

|                                                         | This Market | National      | State      |
|---------------------------------------------------------|-------------|---------------|------------|
| Net Rentable Sq Ft                                      | 452,520     | 2,645,949,141 | 42,082,644 |
| Sq Ft per Capita                                        | 6.91        | 8.1           | 8.24       |
| Sq Ft per Household                                     | 18.56       | 21.63         | 21.36      |
| Total Stores                                            | 11          | 60,798        | 1,328      |
| • REITS                                                 | 5           | 8,611         | 105        |
| Mid Ops                                                 | 5           | 21,091        | 456        |
| Small Ops                                               | 1           | 31,123        | 767        |
| New Developments                                        | 0           | 2,414         | 26         |
| Stores opened within the last year                      | 0           | 616           | 5          |
| Population                                              | 65,508      | 326,569,308   | 5,105,373  |
| Households                                              | 24,386      | 122,354,219   | 1,969,770  |
| Rental Households                                       | 12,633      | 43,552,843    | 581,999    |
| Rental Households Percentage                            | 51.8%       | 35.6%         | 30.82%     |
| Median Household Income                                 | \$49,028    | \$64,994      | \$52,035   |
| Average Rate Per Square Feet - All Units with Parking   | \$1.2       | \$1.49        | \$1.08     |
| Average Rate Per Square Feet - Regular Units            | \$0.76      | \$1.24        | \$0.85     |
| Average Rate Per Square Feet - Climate Controlled Units | \$1.57      | \$1.9         | \$1.44     |
| Average Rate Per Square Feet - Only Parking             | N/A         | \$0.77        | \$0.42     |
| Rate Trend (12 months)                                  | 24.38%      | 3.67%         | 1.84%      |
| Units Not Advertised                                    | 55%         | 23%           | 28%        |

### **Overall Market Supply Metrics**

Analysis of supply metrics in the market. A side-by-side bar chart comparison, shows the Market's Total Rentable Square Footage per Capita, Total Rentable Square Footage per Household and Total Rentable Square Footage per Rental Property.

Demographic data based on the U.S. Census Bureau's 2020 American Community Survey.