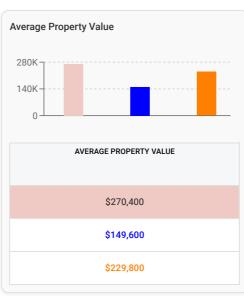

# **Market Spending Power**

Analysis on the market's spending power. A side-by-side bar chart comparison, shows the Market's Median Household Income, Aggregate Household Income, Household Income per Store, Average Market Property Value, and Average Rental Costs.

Demographic data based on the U.S. Census Bureau's 2020 American Community Survey.

■ This Market ■ Alabama State Total and Averages ■ National Totals and Averages