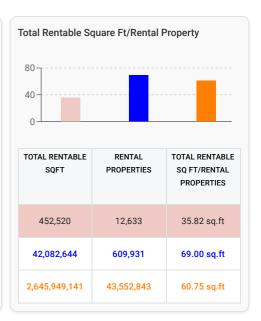

# **Market Snapshot**

The Market Snapshot is a one-look overview of the market.

|                                                         | This Market | National      | State      |
|---------------------------------------------------------|-------------|---------------|------------|
| Net Rentable Sq Ft                                      | 452,520     | 2,645,949,141 | 42,082,644 |
| Sq Ft per Capita                                        | 6.91        | 8.1           | 8.24       |
| Sq Ft per Household                                     | 18.56       | 21.63         | 21.36      |
| Total Stores                                            | 11          | 60,798        | 1,328      |
| • REITS                                                 | 5           | 8,611         | 105        |
| Mid Ops                                                 | 5           | 21,091        | 456        |
| Small Ops                                               | 1           | 31,123        | 767        |
| New Developments                                        | 0           | 2,414         | 26         |
| Stores opened within the last year                      | 0           | 616           | 5          |
| Population                                              | 65,508      | 326,569,308   | 5,105,373  |
| Households                                              | 24,386      | 122,354,219   | 1,969,770  |
| Rental Households                                       | 12,633      | 43,552,843    | 581,999    |
| Rental Households Percentage                            | 51.8%       | 35.6%         | 30.82%     |
| Median Household Income                                 | \$49,028    | \$64,994      | \$52,035   |
| Average Rate Per Square Feet - All Units with Parking   | \$1.2       | \$1.49        | \$1.08     |
| Average Rate Per Square Feet - Regular Units            | \$0.76      | \$1.24        | \$0.85     |
| Average Rate Per Square Feet - Climate Controlled Units | \$1.57      | \$1.9         | \$1.44     |
| Average Rate Per Square Feet - Only Parking             | N/A         | \$0.77        | \$0.42     |
| Rate Trend (12 months)                                  | 24.38%      | 3.67%         | 1.84%      |
| Units Not Advertised                                    | 55%         | 23%           | 28%        |

### **Overall Market Supply Metrics**

Analysis of supply metrics in the market. A side-by-side bar chart comparison, shows the Market's Total Rentable Square Footage per Capita, Total Rentable Square Footage per Household and Total Rentable Square Footage per Rental Property.

Demographic data based on the U.S. Census Bureau's 2020 American Community Survey.