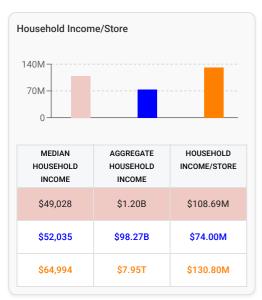

# **Market Spending Power**

Analysis on the market's spending power. A side-by-side bar chart comparison, shows the Market's Median Household Income, Aggregate Household Income, Household Income per Store, Average Market Property Value, and Average Rental Costs.

Demographic data based on the U.S. Census Bureau's 2020 American Community Survey.

■ This Market ■ Alabama State Total and Averages ■ National Totals and Averages

# **Market Snapshot**

The Market Snapshot is a one-look overview of the market.

|                                                         | This Market | National      | State      |
|---------------------------------------------------------|-------------|---------------|------------|
| Net Rentable Sq Ft                                      | 452,520     | 2,645,949,141 | 42,082,644 |
| Sq Ft per Capita                                        | 6.91        | 8.1           | 8.24       |
| Sq Ft per Household                                     | 18.56       | 21.63         | 21.36      |
| Total Stores                                            | 11          | 60,798        | 1,328      |
| • REITS                                                 | 5           | 8,611         | 105        |
| Mid Ops                                                 | 5           | 21,091        | 456        |
| Small Ops                                               | 1           | 31,123        | 767        |
| New Developments                                        | 0           | 2,414         | 26         |
| Stores opened within the last year                      | 0           | 616           | 5          |
| Population                                              | 65,508      | 326,569,308   | 5,105,373  |
| Households                                              | 24,386      | 122,354,219   | 1,969,770  |
| Rental Households                                       | 12,633      | 43,552,843    | 581,999    |
| Rental Households Percentage                            | 51.8%       | 35.6%         | 30.82%     |
| Median Household Income                                 | \$49,028    | \$64,994      | \$52,035   |
| Average Rate Per Square Feet - All Units with Parking   | \$1.2       | \$1.49        | \$1.08     |
| Average Rate Per Square Feet - Regular Units            | \$0.76      | \$1.24        | \$0.85     |
| Average Rate Per Square Feet - Climate Controlled Units | \$1.57      | \$1.9         | \$1.44     |
| Average Rate Per Square Feet - Only Parking             | N/A         | \$0.77        | \$0.42     |
| Rate Trend (12 months)                                  | 24.38%      | 3.67%         | 1.84%      |
| Units Not Advertised                                    | 55%         | 23%           | 28%        |