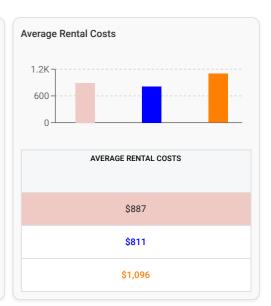

# **Market Spending Power**

Analysis on the market's spending power. A side-by-side bar chart comparison, shows the Market's Median Household Income, Aggregate Household Income, Household Income per Store, Average Market Property Value, and Average Rental Costs.

Demographic data based on the U.S. Census Bureau's 2020 American Community Survey.

■ This Market ■ Alabama State Total and Averages ■ National Totals and Averages