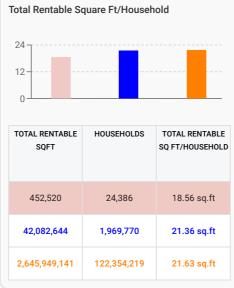

# **Market Snapshot**

The Market Snapshot is a one-look overview of the market.

|                                                         | This Market | National      | State      |
|---------------------------------------------------------|-------------|---------------|------------|
| Net Rentable Sq Ft                                      | 452,520     | 2,645,949,141 | 42,082,644 |
| Sq Ft per Capita                                        | 6.91        | 8.1           | 8.24       |
| Sq Ft per Household                                     | 18.56       | 21.63         | 21.36      |
| Total Stores                                            | 11          | 60,798        | 1,328      |
| • REITS                                                 | 5           | 8,611         | 105        |
| Mid Ops                                                 | 5           | 21,091        | 456        |
| Small Ops                                               | 1           | 31,123        | 767        |
| New Developments                                        | 0           | 2,414         | 26         |
| Stores opened within the last year                      | 0           | 616           | 5          |
| Population                                              | 65,508      | 326,569,308   | 5,105,373  |
| Households                                              | 24,386      | 122,354,219   | 1,969,770  |
| Rental Households                                       | 12,633      | 43,552,843    | 581,999    |
| Rental Households Percentage                            | 51.8%       | 35.6%         | 30.82%     |
| Median Household Income                                 | \$49,028    | \$64,994      | \$52,035   |
| Average Rate Per Square Feet - All Units with Parking   | \$1.2       | \$1.49        | \$1.08     |
| Average Rate Per Square Feet - Regular Units            | \$0.76      | \$1.24        | \$0.85     |
| Average Rate Per Square Feet - Climate Controlled Units | \$1.57      | \$1.9         | \$1.44     |
| Average Rate Per Square Feet - Only Parking             | N/A         | \$0.77        | \$0.42     |
| Rate Trend (12 months)                                  | 24.38%      | 3.67%         | 1.84%      |
| Units Not Advertised                                    | 55%         | 23%           | 28%        |

### **Overall Market Supply Metrics**

Analysis of supply metrics in the market. A side-by-side bar chart comparison, shows the Market's Total Rentable Square Footage per Capita, Total Rentable Square Footage per Household and Total Rentable Square Footage per Rental Property.

Demographic data based on the U.S. Census Bureau's 2020 American Community Survey.