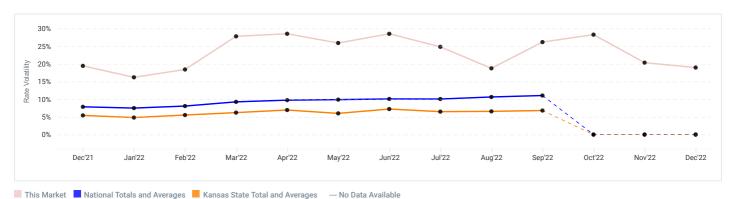

## 12 Month Trailing Average Rate History

View 12 month trailing average rates for the past one year.

|                                                           |                            | ALL<br>UNITS<br>WITHOUT<br>PARKING | ALL<br>UNITS<br>WITH<br>PARKING | ALL REG  | ALL CC   | ALL<br>PARKING | 5X5<br>REG | 5X5 CC   | 5X10<br>REG | 5X10 CC  | 10X10<br>REG | 10X10<br>CC | 10X15<br>REG | 10X15<br>CC | 10X20<br>REG | 10X20<br>CC | 10X30<br>REG | 10X30<br>CC | CAR<br>PARKING | RV<br>PARKING |
|-----------------------------------------------------------|----------------------------|------------------------------------|---------------------------------|----------|----------|----------------|------------|----------|-------------|----------|--------------|-------------|--------------|-------------|--------------|-------------|--------------|-------------|----------------|---------------|
|                                                           | Total<br>/Market           | \$135.53                           | \$135.21                        | \$126.68 | \$141.83 | \$62.00        | \$46.99    | \$56.49  | \$63.85     | \$83.26  | \$99.71      | \$112.87    | \$120.00     | \$160.99    | \$165.23     | \$232.81    | \$256.72     | \$395.39    | -              | -             |
|                                                           | Current<br>Price           | \$107.50                           | \$107.50                        | \$124.00 | \$91.00  | -              | -          | \$58.00  | \$35.00     | \$72.00  | \$85.00      | \$93.00     | -            | \$141.00    | \$156.00     | -           | \$220.00     | -           | -              | -             |
| iStorage Self<br>Storage 1.13<br>miles<br>7840 Farley St, | 12 mo.<br>trailing<br>avg. | \$148.43                           | \$148.43                        | \$156.77 | \$139.10 | -              | -          | \$60.00  | \$57.24     | \$67.63  | \$110.74     | \$147.62    | -            | \$267.21    | \$187.11     | -           | \$276.27     | -           | -              | -             |
| Overland Park,<br>KS 66204                                | Highest<br>Price           | \$309.00                           | \$309.00                        | \$309.00 | \$299.00 | -              | -          | \$69.00  | \$67.00     | \$84.00  | \$139.00     | \$174.00    | -            | \$299.00    | \$222.00     | -           | \$309.00     | -           | -              | -             |
|                                                           | Lowest<br>Price            | \$35.00                            | \$35.00                         | \$35.00  | \$54.00  | -              | -          | \$54.00  | \$35.00     | \$59.00  | \$82.00      | \$86.00     | -            | \$142.00    | \$149.00     | -           | \$221.00     | -           | -              | -             |
|                                                           | Current<br>Price           | \$87.67                            | \$105.71                        | \$66.67  | \$108.67 | -              | \$31.00    | -        | -           | -        | \$74.00      | \$79.00     | \$95.00      | \$95.00     | -            | \$152.00    | -            | -           | -              | -             |
| Extra Space<br>1.24 miles<br>7720 Farley St,              | 12 mo.<br>trailing<br>avg. | \$94.44                            | \$101.34                        | \$83.03  | \$107.96 | \$282.00       | \$36.00    | \$37.69  | \$48.37     | \$56.11  | \$112.36     | \$145.46    | \$141.94     | \$190.37    | -            | \$183.04    | -            | -           | -              | -             |
| Overland Park,<br>KS 66204                                | Highest<br>Price           | \$289.00                           | \$867.00                        | \$346.00 | \$289.00 | \$346.00       | \$66.00    | \$71.00  | \$86.00     | \$104.00 | \$167.00     | \$193.00    | \$209.00     | \$289.00    | -            | \$238.00    | -            | -           | -              | -             |
|                                                           | Lowest<br>Price            | \$23.00                            | \$23.00                         | \$23.00  | \$24.00  | \$216.00       | \$23.00    | \$24.00  | \$25.00     | \$40.00  | \$56.00      | \$75.00     | \$82.00      | \$92.00     | -            | \$146.00    | -            | -           | -              | -             |
|                                                           | Current<br>Price           | \$79.00                            | \$73.33                         | \$62.00  | \$79.00  | \$62.00        | -          | \$25.00  | -           | \$80.00  | -            | \$94.00     | -            | -           | -            | \$117.00    | -            | -           | -              | -             |
| Extra Space<br>1.25 miles<br>8101 Lenexa<br>Dr Ste A,     | 12 mo.<br>trailing<br>avg. | \$137.45                           | \$157.82                        | \$191.04 | \$137.47 | \$191.16       | -          | \$33.52  | -           | \$65.70  | -            | \$146.36    | -            | \$188.30    | \$106.00     | \$220.18    | -            | \$354.29    | -              | -             |
| Lenexa, KS<br>66214                                       | Highest<br>Price           | \$466.00                           | \$466.00                        | \$400.00 | \$466.00 | \$400.00       | -          | \$56.00  | -           | \$111.00 | -            | \$189.00    | -            | \$252.00    | \$106.00     | \$329.00    | -            | \$466.00    | -              | -             |
|                                                           | Lowest<br>Price            | \$20.00                            | \$20.00                         | \$53.00  | \$20.00  | \$53.00        | -          | \$20.00  | -           | \$39.00  | -            | \$82.00     | -            | \$97.00     | \$106.00     | \$113.00    | -            | \$213.00    | -              | -             |
|                                                           | Current<br>Price           | \$88.67                            | \$88.67                         | \$92.67  | \$84.67  | -              | \$36.00    | -        | -           | \$43.00  | \$74.00      | \$83.00     | -            | \$128.00    | \$168.00     | -           | -            | -           | -              | -             |
| Extra Space<br>1.28 miles<br>7880 Mastin                  | 12 mo.<br>trailing<br>avg. | \$95.62                            | \$99.47                         | \$84.17  | \$113.68 | \$90.57        | \$46.95    | \$62.41  | \$58.92     | \$57.30  | \$101.93     | \$101.41    | \$126.06     | \$165.83    | \$138.45     | -           | -            | -           | -              | -             |
| Dr, Overland<br>Park, KS 66204                            | Highest<br>Price           | \$282.00                           | \$332.00                        | \$193.00 | \$282.00 | \$143.00       | \$72.00    | \$73.00  | \$87.00     | \$100.00 | \$135.00     | \$187.00    | \$193.00     | \$282.00    | \$174.00     | -           | -            | -           | -              | -             |
|                                                           | Lowest<br>Price            | \$24.00                            | \$24.00                         | \$24.00  | \$26.00  | \$49.00        | \$24.00    | \$26.00  | \$37.00     | \$44.00  | \$64.00      | \$84.00     | \$80.00      | \$123.00    | \$96.00      | -           | -            | -           | -              | -             |
|                                                           | Current<br>Price           | \$162.66                           | \$162.66                        | \$304.99 | \$134.19 | -              | -          | \$59.99  | -           | \$69.99  | -            | \$119.99    | -            | \$175.99    | -            | \$244.99    | \$304.99     | -           | -              | -             |
| Storage Mart<br>1.36 miles<br>6801 W 91st                 | 12 mo.<br>trailing<br>avg. | \$193.65                           | \$193.65                        | \$325.37 | \$166.71 | -              | -          | \$65.53  | -           | \$93.97  | -            | \$148.47    | -            | \$232.56    | -            | \$300.68    | \$325.37     | -           | -              | -             |
| St, Overland<br>Park, KS 66212                            | Highest<br>Price           | \$460.99                           | \$460.99                        | \$460.99 | \$412.99 | -              | -          | \$109.99 | -           | \$159.99 | -            | \$209.99    | -            | \$314.99    | -            | \$412.99    | \$460.99     | -           | -              | -             |
|                                                           | Lowest<br>Price            | \$39.99                            | \$39.99                         | \$297.99 | \$39.99  | -              | -          | \$39.99  | -           | \$59.99  | -            | \$119.99    | -            | \$164.99    | -            | \$229.99    | \$297.99     | -           | -              | -             |