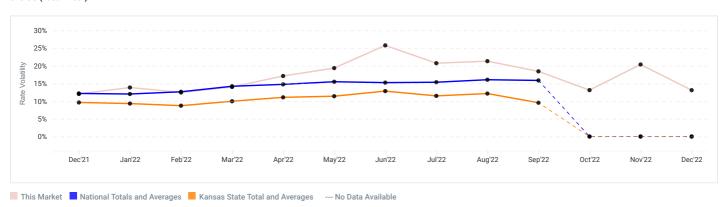

## 12 Month Trailing Average Rate History

View 12 month trailing average rates for the past one year.

|                                                           |                            | ALL<br>UNITS<br>WITHOUT<br>PARKING | ALL<br>UNITS<br>WITH<br>PARKING | ALL REG  | ALL CC   | ALL<br>PARKING | 5X5<br>REG | 5X5 CC   | 5X10<br>REG | 5X10 CC  | 10X10<br>REG | 10X10<br>CC | 10X15<br>REG | 10X15<br>CC | 10X20<br>REG | 10X20<br>CC | 10X30<br>REG | 10X30<br>CC | CAR<br>PARKING | RV<br>PARKING |
|-----------------------------------------------------------|----------------------------|------------------------------------|---------------------------------|----------|----------|----------------|------------|----------|-------------|----------|--------------|-------------|--------------|-------------|--------------|-------------|--------------|-------------|----------------|---------------|
|                                                           | Total<br>/Market           | \$135.53                           | \$135.21                        | \$126.68 | \$141.83 | \$62.00        | \$46.99    | \$56.49  | \$63.85     | \$83.26  | \$99.71      | \$112.87    | \$120.00     | \$160.99    | \$165.23     | \$232.81    | \$256.72     | \$395.39    | -              | -             |
|                                                           | Current<br>Price           | \$107.50                           | \$107.50                        | \$124.00 | \$91.00  | -              | -          | \$58.00  | \$35.00     | \$72.00  | \$85.00      | \$93.00     | -            | \$141.00    | \$156.00     | -           | \$220.00     | -           | -              | -             |
| iStorage Self<br>Storage 1.13<br>miles<br>7840 Farley St, | 12 mo.<br>trailing<br>avg. | \$148.43                           | \$148.43                        | \$156.77 | \$139.10 | -              | -          | \$60.00  | \$57.24     | \$67.63  | \$110.74     | \$147.62    | -            | \$267.21    | \$187.11     | -           | \$276.27     | -           | -              | -             |
| Overland Park,<br>KS 66204                                | Highest<br>Price           | \$309.00                           | \$309.00                        | \$309.00 | \$299.00 | -              | -          | \$69.00  | \$67.00     | \$84.00  | \$139.00     | \$174.00    | -            | \$299.00    | \$222.00     | -           | \$309.00     | -           | -              | -             |
|                                                           | Lowest<br>Price            | \$35.00                            | \$35.00                         | \$35.00  | \$54.00  | -              | -          | \$54.00  | \$35.00     | \$59.00  | \$82.00      | \$86.00     | -            | \$142.00    | \$149.00     | -           | \$221.00     | -           | -              | -             |
|                                                           | Current<br>Price           | \$87.67                            | \$105.71                        | \$66.67  | \$108.67 | -              | \$31.00    | -        | -           | -        | \$74.00      | \$79.00     | \$95.00      | \$95.00     | -            | \$152.00    | -            | -           | -              | -             |
| Extra Space<br>1.24 miles<br>7720 Farley St,              | 12 mo.<br>trailing<br>avg. | \$94.44                            | \$101.34                        | \$83.03  | \$107.96 | \$282.00       | \$36.00    | \$37.69  | \$48.37     | \$56.11  | \$112.36     | \$145.46    | \$141.94     | \$190.37    | -            | \$183.04    | -            | -           | -              | -             |
| Overland Park,<br>KS 66204                                | Highest<br>Price           | \$289.00                           | \$867.00                        | \$346.00 | \$289.00 | \$346.00       | \$66.00    | \$71.00  | \$86.00     | \$104.00 | \$167.00     | \$193.00    | \$209.00     | \$289.00    | -            | \$238.00    | -            | -           | -              | -             |
|                                                           | Lowest<br>Price            | \$23.00                            | \$23.00                         | \$23.00  | \$24.00  | \$216.00       | \$23.00    | \$24.00  | \$25.00     | \$40.00  | \$56.00      | \$75.00     | \$82.00      | \$92.00     | -            | \$146.00    | -            | -           | -              | -             |
|                                                           | Current<br>Price           | \$79.00                            | \$73.33                         | \$62.00  | \$79.00  | \$62.00        | -          | \$25.00  | -           | \$80.00  | -            | \$94.00     | -            | -           | -            | \$117.00    | -            | -           | -              | -             |
| Extra Space<br>1.25 miles<br>8101 Lenexa<br>Dr Ste A,     | 12 mo.<br>trailing<br>avg. | \$137.45                           | \$157.82                        | \$191.04 | \$137.47 | \$191.16       | -          | \$33.52  | -           | \$65.70  | -            | \$146.36    | -            | \$188.30    | \$106.00     | \$220.18    | -            | \$354.29    | -              | -             |
| Lenexa, KS<br>66214                                       | Highest<br>Price           | \$466.00                           | \$466.00                        | \$400.00 | \$466.00 | \$400.00       | -          | \$56.00  | -           | \$111.00 | -            | \$189.00    | -            | \$252.00    | \$106.00     | \$329.00    | -            | \$466.00    | -              | -             |
|                                                           | Lowest<br>Price            | \$20.00                            | \$20.00                         | \$53.00  | \$20.00  | \$53.00        | -          | \$20.00  | -           | \$39.00  | -            | \$82.00     | -            | \$97.00     | \$106.00     | \$113.00    | -            | \$213.00    | -              | -             |
|                                                           | Current<br>Price           | \$88.67                            | \$88.67                         | \$92.67  | \$84.67  | -              | \$36.00    | -        | -           | \$43.00  | \$74.00      | \$83.00     | -            | \$128.00    | \$168.00     | -           | -            | -           | -              | -             |
| Extra Space<br>1.28 miles<br>7880 Mastin                  | 12 mo.<br>trailing<br>avg. | \$95.62                            | \$99.47                         | \$84.17  | \$113.68 | \$90.57        | \$46.95    | \$62.41  | \$58.92     | \$57.30  | \$101.93     | \$101.41    | \$126.06     | \$165.83    | \$138.45     | -           | -            | -           | -              | -             |
| Dr, Overland<br>Park, KS 66204                            | Highest<br>Price           | \$282.00                           | \$332.00                        | \$193.00 | \$282.00 | \$143.00       | \$72.00    | \$73.00  | \$87.00     | \$100.00 | \$135.00     | \$187.00    | \$193.00     | \$282.00    | \$174.00     | -           | -            | -           | -              | -             |
|                                                           | Lowest<br>Price            | \$24.00                            | \$24.00                         | \$24.00  | \$26.00  | \$49.00        | \$24.00    | \$26.00  | \$37.00     | \$44.00  | \$64.00      | \$84.00     | \$80.00      | \$123.00    | \$96.00      | -           | -            | -           | -              | -             |
|                                                           | Current<br>Price           | \$162.66                           | \$162.66                        | \$304.99 | \$134.19 | -              | -          | \$59.99  | -           | \$69.99  | -            | \$119.99    | -            | \$175.99    | -            | \$244.99    | \$304.99     | -           | -              | -             |
| Storage Mart<br>1.36 miles<br>6801 W 91st                 | 12 mo.<br>trailing<br>avg. | \$193.65                           | \$193.65                        | \$325.37 | \$166.71 | -              | -          | \$65.53  | -           | \$93.97  | -            | \$148.47    | -            | \$232.56    | -            | \$300.68    | \$325.37     | -           | -              | -             |
| St, Overland<br>Park, KS 66212                            | Highest<br>Price           | \$460.99                           | \$460.99                        | \$460.99 | \$412.99 | -              | -          | \$109.99 | -           | \$159.99 | -            | \$209.99    | -            | \$314.99    | -            | \$412.99    | \$460.99     | -           | -              | -             |
|                                                           | Lowest<br>Price            | \$39.99                            | \$39.99                         | \$297.99 | \$39.99  | -              | -          | \$39.99  | -           | \$59.99  | -            | \$119.99    | -            | \$164.99    | -            | \$229.99    | \$297.99     | -           | -              | -             |