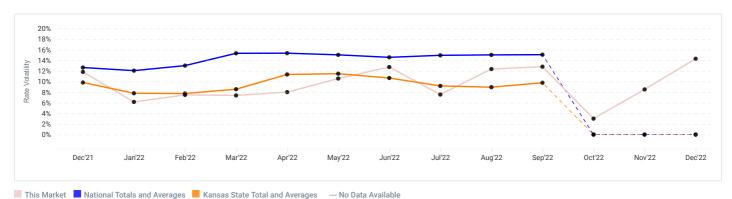

## 12 Month Trailing Average Rate History

View 12 month trailing average rates for the past one year.

|                                                           |                            | ALL<br>UNITS<br>WITHOUT<br>PARKING | ALL<br>UNITS<br>WITH<br>PARKING | ALL REG  | ALL CC   | ALL<br>PARKING | 5X5<br>REG | 5X5 CC   | 5X10<br>REG | 5X10 CC  | 10X10<br>REG | 10X10<br>CC | 10X15<br>REG | 10X15<br>CC | 10X20<br>REG | 10X20<br>CC | 10X30<br>REG | 10X30<br>CC | CAR<br>PARKING | RV<br>PARKING |
|-----------------------------------------------------------|----------------------------|------------------------------------|---------------------------------|----------|----------|----------------|------------|----------|-------------|----------|--------------|-------------|--------------|-------------|--------------|-------------|--------------|-------------|----------------|---------------|
|                                                           | Total<br>/Market           | \$135.53                           | \$135.21                        | \$126.68 | \$141.83 | \$62.00        | \$46.99    | \$56.49  | \$63.85     | \$83.26  | \$99.71      | \$112.87    | \$120.00     | \$160.99    | \$165.23     | \$232.81    | \$256.72     | \$395.39    | -              | -             |
|                                                           | Current<br>Price           | \$107.50                           | \$107.50                        | \$124.00 | \$91.00  | -              | -          | \$58.00  | \$35.00     | \$72.00  | \$85.00      | \$93.00     | -            | \$141.00    | \$156.00     | -           | \$220.00     | -           | -              | -             |
| iStorage Self<br>Storage 1.13<br>miles<br>7840 Farley St, | 12 mo.<br>trailing<br>avg. | \$148.43                           | \$148.43                        | \$156.77 | \$139.10 | -              | -          | \$60.00  | \$57.24     | \$67.63  | \$110.74     | \$147.62    | -            | \$267.21    | \$187.11     | -           | \$276.27     | -           | -              | -             |
| Overland Park,<br>KS 66204                                | Highest<br>Price           | \$309.00                           | \$309.00                        | \$309.00 | \$299.00 | -              | -          | \$69.00  | \$67.00     | \$84.00  | \$139.00     | \$174.00    | -            | \$299.00    | \$222.00     | -           | \$309.00     | -           | -              | -             |
|                                                           | Lowest<br>Price            | \$35.00                            | \$35.00                         | \$35.00  | \$54.00  | -              | -          | \$54.00  | \$35.00     | \$59.00  | \$82.00      | \$86.00     | -            | \$142.00    | \$149.00     | -           | \$221.00     | -           | -              | -             |
|                                                           | Current<br>Price           | \$87.67                            | \$105.71                        | \$66.67  | \$108.67 | -              | \$31.00    | -        | -           | -        | \$74.00      | \$79.00     | \$95.00      | \$95.00     | -            | \$152.00    | -            | -           | -              | -             |
| Extra Space<br>1.24 miles<br>7720 Farley St,              | 12 mo.<br>trailing<br>avg. | \$94.44                            | \$101.34                        | \$83.03  | \$107.96 | \$282.00       | \$36.00    | \$37.69  | \$48.37     | \$56.11  | \$112.36     | \$145.46    | \$141.94     | \$190.37    | -            | \$183.04    | -            | -           | -              | -             |
| Overland Park,<br>KS 66204                                | Highest<br>Price           | \$289.00                           | \$867.00                        | \$346.00 | \$289.00 | \$346.00       | \$66.00    | \$71.00  | \$86.00     | \$104.00 | \$167.00     | \$193.00    | \$209.00     | \$289.00    | -            | \$238.00    | -            | -           | -              | -             |
|                                                           | Lowest<br>Price            | \$23.00                            | \$23.00                         | \$23.00  | \$24.00  | \$216.00       | \$23.00    | \$24.00  | \$25.00     | \$40.00  | \$56.00      | \$75.00     | \$82.00      | \$92.00     | -            | \$146.00    | -            | -           | -              | -             |
|                                                           | Current<br>Price           | \$79.00                            | \$73.33                         | \$62.00  | \$79.00  | \$62.00        | -          | \$25.00  | -           | \$80.00  | -            | \$94.00     | -            | -           | -            | \$117.00    | -            | -           | -              | -             |
| Extra Space<br>1.25 miles<br>8101 Lenexa<br>Dr Ste A,     | 12 mo.<br>trailing<br>avg. | \$137.45                           | \$157.82                        | \$191.04 | \$137.47 | \$191.16       | -          | \$33.52  | -           | \$65.70  | -            | \$146.36    | -            | \$188.30    | \$106.00     | \$220.18    | -            | \$354.29    | -              | -             |
| Lenexa, KS<br>66214                                       | Highest<br>Price           | \$466.00                           | \$466.00                        | \$400.00 | \$466.00 | \$400.00       | -          | \$56.00  | -           | \$111.00 | -            | \$189.00    | -            | \$252.00    | \$106.00     | \$329.00    | -            | \$466.00    | -              | -             |
|                                                           | Lowest<br>Price            | \$20.00                            | \$20.00                         | \$53.00  | \$20.00  | \$53.00        | -          | \$20.00  | -           | \$39.00  | -            | \$82.00     | -            | \$97.00     | \$106.00     | \$113.00    | -            | \$213.00    | -              | -             |
|                                                           | Current<br>Price           | \$88.67                            | \$88.67                         | \$92.67  | \$84.67  | -              | \$36.00    | -        | -           | \$43.00  | \$74.00      | \$83.00     | -            | \$128.00    | \$168.00     | -           | -            | -           | -              | -             |
| Extra Space<br>1.28 miles<br>7880 Mastin                  | 12 mo.<br>trailing<br>avg. | \$95.62                            | \$99.47                         | \$84.17  | \$113.68 | \$90.57        | \$46.95    | \$62.41  | \$58.92     | \$57.30  | \$101.93     | \$101.41    | \$126.06     | \$165.83    | \$138.45     | -           | -            | -           | -              | -             |
| Dr, Overland<br>Park, KS 66204                            | Highest<br>Price           | \$282.00                           | \$332.00                        | \$193.00 | \$282.00 | \$143.00       | \$72.00    | \$73.00  | \$87.00     | \$100.00 | \$135.00     | \$187.00    | \$193.00     | \$282.00    | \$174.00     | -           | -            | -           | -              | -             |
|                                                           | Lowest<br>Price            | \$24.00                            | \$24.00                         | \$24.00  | \$26.00  | \$49.00        | \$24.00    | \$26.00  | \$37.00     | \$44.00  | \$64.00      | \$84.00     | \$80.00      | \$123.00    | \$96.00      | -           | -            | -           | -              | -             |
|                                                           | Current<br>Price           | \$162.66                           | \$162.66                        | \$304.99 | \$134.19 | -              | -          | \$59.99  | -           | \$69.99  | -            | \$119.99    | -            | \$175.99    | -            | \$244.99    | \$304.99     | -           | -              | -             |
| Storage Mart<br>1.36 miles<br>6801 W 91st                 | 12 mo.<br>trailing<br>avg. | \$193.65                           | \$193.65                        | \$325.37 | \$166.71 | -              | -          | \$65.53  | -           | \$93.97  | -            | \$148.47    | -            | \$232.56    | -            | \$300.68    | \$325.37     | -           | -              | -             |
| St, Overland<br>Park, KS 66212                            | Highest<br>Price           | \$460.99                           | \$460.99                        | \$460.99 | \$412.99 | -              | -          | \$109.99 | -           | \$159.99 | -            | \$209.99    | -            | \$314.99    | -            | \$412.99    | \$460.99     | -           | -              | -             |
|                                                           | Lowest<br>Price            | \$39.99                            | \$39.99                         | \$297.99 | \$39.99  | -              | -          | \$39.99  | -           | \$59.99  | -            | \$119.99    | -            | \$164.99    | -            | \$229.99    | \$297.99     | -           | -              | -             |