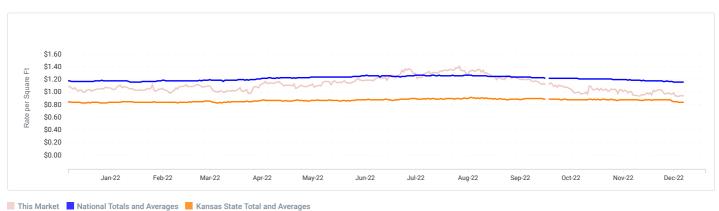

## 12 Month Trailing Average Rate History

View 12 month trailing average rates for the past one year.

|                                                           |                            | ALL<br>UNITS<br>WITHOUT<br>PARKING | ALL<br>UNITS<br>WITH<br>PARKING | ALL REG  | ALL CC   | ALL<br>PARKING | 5X5<br>REG | 5X5 CC   | 5X10<br>REG | 5X10 CC  | 10X10<br>REG | 10X10<br>CC | 10X15<br>REG | 10X15<br>CC | 10X20<br>REG | 10X20<br>CC | 10X30<br>REG | 10X30<br>CC | CAR<br>PARKING | RV<br>PARKING |
|-----------------------------------------------------------|----------------------------|------------------------------------|---------------------------------|----------|----------|----------------|------------|----------|-------------|----------|--------------|-------------|--------------|-------------|--------------|-------------|--------------|-------------|----------------|---------------|
|                                                           | Total<br>/Market           | \$135.53                           | \$135.21                        | \$126.68 | \$141.83 | \$62.00        | \$46.99    | \$56.49  | \$63.85     | \$83.26  | \$99.71      | \$112.87    | \$120.00     | \$160.99    | \$165.23     | \$232.81    | \$256.72     | \$395.39    | -              | -             |
|                                                           | Current<br>Price           | \$107.50                           | \$107.50                        | \$124.00 | \$91.00  | -              | -          | \$58.00  | \$35.00     | \$72.00  | \$85.00      | \$93.00     | -            | \$141.00    | \$156.00     | -           | \$220.00     | -           | -              | -             |
| iStorage Self<br>Storage 1.13<br>miles<br>7840 Farley St, | 12 mo.<br>trailing<br>avg. | \$148.43                           | \$148.43                        | \$156.77 | \$139.10 | -              | -          | \$60.00  | \$57.24     | \$67.63  | \$110.74     | \$147.62    | -            | \$267.21    | \$187.11     | -           | \$276.27     | -           | -              | -             |
| Overland Park,<br>KS 66204                                | Highest<br>Price           | \$309.00                           | \$309.00                        | \$309.00 | \$299.00 | -              | -          | \$69.00  | \$67.00     | \$84.00  | \$139.00     | \$174.00    | -            | \$299.00    | \$222.00     | -           | \$309.00     | -           | -              | -             |
|                                                           | Lowest<br>Price            | \$35.00                            | \$35.00                         | \$35.00  | \$54.00  | -              | -          | \$54.00  | \$35.00     | \$59.00  | \$82.00      | \$86.00     | -            | \$142.00    | \$149.00     | -           | \$221.00     | -           | -              | -             |
|                                                           | Current<br>Price           | \$87.67                            | \$105.71                        | \$66.67  | \$108.67 | -              | \$31.00    | -        | -           | -        | \$74.00      | \$79.00     | \$95.00      | \$95.00     | -            | \$152.00    | -            | -           | -              | -             |
| Extra Space<br>1.24 miles<br>7720 Farley St,              | 12 mo.<br>trailing<br>avg. | \$94.44                            | \$101.34                        | \$83.03  | \$107.96 | \$282.00       | \$36.00    | \$37.69  | \$48.37     | \$56.11  | \$112.36     | \$145.46    | \$141.94     | \$190.37    | -            | \$183.04    | -            | -           | -              | -             |
| Overland Park,<br>KS 66204                                | Highest<br>Price           | \$289.00                           | \$867.00                        | \$346.00 | \$289.00 | \$346.00       | \$66.00    | \$71.00  | \$86.00     | \$104.00 | \$167.00     | \$193.00    | \$209.00     | \$289.00    | -            | \$238.00    | -            | -           | -              | -             |
|                                                           | Lowest<br>Price            | \$23.00                            | \$23.00                         | \$23.00  | \$24.00  | \$216.00       | \$23.00    | \$24.00  | \$25.00     | \$40.00  | \$56.00      | \$75.00     | \$82.00      | \$92.00     | -            | \$146.00    | -            | -           | -              | -             |
|                                                           | Current<br>Price           | \$79.00                            | \$73.33                         | \$62.00  | \$79.00  | \$62.00        | -          | \$25.00  | -           | \$80.00  | -            | \$94.00     | -            | -           | -            | \$117.00    | -            | -           | -              | -             |
| Extra Space<br>1.25 miles<br>8101 Lenexa<br>Dr Ste A,     | 12 mo.<br>trailing<br>avg. | \$137.45                           | \$157.82                        | \$191.04 | \$137.47 | \$191.16       | -          | \$33.52  | -           | \$65.70  | -            | \$146.36    | -            | \$188.30    | \$106.00     | \$220.18    | -            | \$354.29    | -              | -             |
| Lenexa, KS<br>66214                                       | Highest<br>Price           | \$466.00                           | \$466.00                        | \$400.00 | \$466.00 | \$400.00       | -          | \$56.00  | -           | \$111.00 | -            | \$189.00    | -            | \$252.00    | \$106.00     | \$329.00    | -            | \$466.00    | -              | -             |
|                                                           | Lowest<br>Price            | \$20.00                            | \$20.00                         | \$53.00  | \$20.00  | \$53.00        | -          | \$20.00  | -           | \$39.00  | -            | \$82.00     | -            | \$97.00     | \$106.00     | \$113.00    | -            | \$213.00    | -              | -             |
|                                                           | Current<br>Price           | \$88.67                            | \$88.67                         | \$92.67  | \$84.67  | -              | \$36.00    | -        | -           | \$43.00  | \$74.00      | \$83.00     | -            | \$128.00    | \$168.00     | -           | -            | -           | -              | -             |
| Extra Space<br>1.28 miles<br>7880 Mastin                  | 12 mo.<br>trailing<br>avg. | \$95.62                            | \$99.47                         | \$84.17  | \$113.68 | \$90.57        | \$46.95    | \$62.41  | \$58.92     | \$57.30  | \$101.93     | \$101.41    | \$126.06     | \$165.83    | \$138.45     | -           | -            | -           | -              | -             |
| Dr, Overland<br>Park, KS 66204                            | Highest<br>Price           | \$282.00                           | \$332.00                        | \$193.00 | \$282.00 | \$143.00       | \$72.00    | \$73.00  | \$87.00     | \$100.00 | \$135.00     | \$187.00    | \$193.00     | \$282.00    | \$174.00     | -           | -            | -           | -              | -             |
|                                                           | Lowest<br>Price            | \$24.00                            | \$24.00                         | \$24.00  | \$26.00  | \$49.00        | \$24.00    | \$26.00  | \$37.00     | \$44.00  | \$64.00      | \$84.00     | \$80.00      | \$123.00    | \$96.00      | -           | -            | -           | -              | -             |
|                                                           | Current<br>Price           | \$162.66                           | \$162.66                        | \$304.99 | \$134.19 | -              | -          | \$59.99  | -           | \$69.99  | -            | \$119.99    | -            | \$175.99    | -            | \$244.99    | \$304.99     | -           | -              | -             |
| Storage Mart<br>1.36 miles<br>6801 W 91st                 | 12 mo.<br>trailing<br>avg. | \$193.65                           | \$193.65                        | \$325.37 | \$166.71 | -              | -          | \$65.53  | -           | \$93.97  | -            | \$148.47    | -            | \$232.56    | -            | \$300.68    | \$325.37     | -           | -              | -             |
| St, Overland<br>Park, KS 66212                            | Highest<br>Price           | \$460.99                           | \$460.99                        | \$460.99 | \$412.99 | -              | -          | \$109.99 | -           | \$159.99 | -            | \$209.99    | -            | \$314.99    | -            | \$412.99    | \$460.99     | -           | -              | -             |
|                                                           | Lowest<br>Price            | \$39.99                            | \$39.99                         | \$297.99 | \$39.99  | -              | -          | \$39.99  | -           | \$59.99  | -            | \$119.99    | -            | \$164.99    | -            | \$229.99    | \$297.99     | -           | -              | -             |

# 12 Month Trailing Average Rate History Continued

Specific Unit - All Units Without Parking (Premium, Any Floor)

|                                     |                      | DEC 2021 | JAN 2022 | FEB 2022 | MAR 2022 | APR 2022 | MAY 2022 | JUN 2022 | JUL 2022 | AUG 2022 | SEP 2022 | OCT 2022 | NOV 2022 |
|-------------------------------------|----------------------|----------|----------|----------|----------|----------|----------|----------|----------|----------|----------|----------|----------|
|                                     | Total /Market        | \$134.16 | \$134.42 | \$134.93 | \$134.48 | \$134.86 | \$135.69 | \$136.92 | \$138.31 | \$140.50 | \$142.21 | \$143.74 | \$145.08 |
| iStorage Self Storage 1.13<br>miles | 12 mo. trailing avg. | \$119.15 | \$120.91 | \$124.00 | \$127.45 | \$130.82 | \$133.97 | \$135.77 | \$136.21 | \$139.36 | \$144.03 | \$147.10 | \$148.43 |
| 7840 Farley St, Overland Park, KS   | Highest Price        | \$259.00 | \$274.00 | \$274.00 | \$274.00 | \$274.00 | \$274.00 | \$299.00 | \$299.00 | \$309.00 | \$309.00 | \$309.00 | \$309.00 |
| 66204                               | Lowest Price         | \$32.00  | \$32.00  | \$32.00  | \$39.00  | \$45.00  | \$49.00  | \$49.00  | \$49.00  | \$49.00  | \$49.00  | \$49.00  | \$35.00  |
| Extra Space 1.24 miles              | 12 mo. trailing avg. | \$110.62 | \$110.46 | \$107.64 | \$100.54 | \$98.14  | \$97.97  | \$93.43  | \$94.74  | \$94.81  | \$93.26  | \$94.42  | \$94.44  |
| 7720 Farley St, Overland Park, KS   | Highest Price        | \$300.00 | \$300.00 | \$297.00 | \$289.00 | \$289.00 | \$289.00 | \$289.00 | \$289.00 | \$289.00 | \$289.00 | \$289.00 | \$289.00 |
| 66204                               | Lowest Price         | \$25.00  | \$27.00  | \$27.00  | \$23.00  | \$23.00  | \$23.00  | \$23.00  | \$23.00  | \$23.00  | \$23.00  | \$23.00  | \$23.00  |
| Extra Space 1.25 miles              | 12 mo. trailing avg. | \$159.13 | \$154.53 | \$153.70 | \$151.38 | \$151.17 | \$147.95 | \$148.00 | \$141.71 | \$141.00 | \$140.54 | \$138.59 | \$137.45 |
| 8101 Lenexa Dr Ste A, Lenexa, KS    | Highest Price        | \$426.00 | \$426.00 | \$466.00 | \$466.00 | \$466.00 | \$466.00 | \$466.00 | \$466.00 | \$466.00 | \$466.00 | \$466.00 | \$466.00 |
| 66214                               | Lowest Price         | \$22.00  | \$22.00  | \$22.00  | \$22.00  | \$20.00  | \$20.00  | \$20.00  | \$20.00  | \$20.00  | \$20.00  | \$20.00  | \$20.00  |
| Extra Space 1.28 miles              | 12 mo. trailing avg. | \$114.31 | \$115.22 | \$112.72 | \$107.36 | \$105.61 | \$105.61 | \$103.63 | \$101.26 | \$100.64 | \$97.59  | \$96.60  | \$95.62  |
| 7880 Mastin Dr, Overland Park, KS   | Highest Price        | \$296.00 | \$296.00 | \$296.00 | \$296.00 | \$296.00 | \$296.00 | \$283.00 | \$282.00 | \$282.00 | \$282.00 | \$282.00 | \$282.00 |
| 66204                               | Lowest Price         | \$27.00  | \$27.00  | \$27.00  | \$27.00  | \$27.00  | \$26.00  | \$26.00  | \$26.00  | \$26.00  | \$26.00  | \$26.00  | \$24.00  |
| Storage Mart 1.36 miles             | 12 mo. trailing avg. | \$185.97 | \$181.68 | \$178.15 | \$176.18 | \$176.59 | \$179.40 | \$182.36 | \$184.51 | \$186.97 | \$189.84 | \$192.60 | \$193.65 |
| 6801 W 91st St, Overland Park, KS   | Highest Price        | \$398.99 | \$398.99 | \$398.99 | \$412.99 | \$412.99 | \$412.99 | \$460.99 | \$460.99 | \$460.99 | \$460.99 | \$460.99 | \$460.99 |
| 66212                               | Lowest Price         | \$41.99  | \$41.99  | \$39.99  | \$39.99  | \$39.99  | \$39.99  | \$39.99  | \$39.99  | \$39.99  | \$39.99  | \$39.99  | \$39.99  |
| Storage Mart 1.58 miles             | 12 mo. trailing avg. | \$171.38 | \$171.96 | \$171.43 | \$171.78 | \$171.55 | \$170.93 | \$171.20 | \$170.99 | \$171.58 | \$173.42 | \$173.59 | \$174.61 |
| 7460 W Frontage Rd, Merriam, KS     | Highest Price        | \$549.99 | \$549.99 | \$549.99 | \$549.99 | \$549.99 | \$549.99 | \$549.99 | \$549.99 | \$549.99 | \$549.99 | \$494.99 | \$494.99 |
| 66203                               | Lowest Price         | \$39.99  | \$39.99  | \$39.99  | \$39.99  | \$39.99  | \$39.99  | \$39.99  | \$39.99  | \$39.99  | \$39.99  | \$39.99  | \$39.99  |
| Public Storage 1.88 miles           | 12 mo. trailing avg. | \$151.57 | \$150.54 | \$149.54 | \$146.49 | \$146.60 | \$147.27 | \$149.03 | \$150.60 | \$150.85 | \$152.48 | \$152.53 | \$152.57 |
| 7100 W Frontage Road, Merriam,      | Highest Price        | \$353.00 | \$353.00 | \$353.00 | \$353.00 | \$353.00 | \$353.00 | \$365.00 | \$365.00 | \$365.00 | \$370.00 | \$370.00 | \$370.00 |
| KS 66203                            | Lowest Price         | \$45.00  | \$45.00  | \$45.00  | \$45.00  | \$45.00  | \$45.00  | \$45.00  | \$45.00  | \$45.00  | \$45.00  | \$45.00  | \$47.00  |
| Public Storage 2.05 miles           | 12 mo. trailing avg. | \$114.06 | \$121.00 | \$126.78 | \$132.88 | \$137.57 | \$144.29 | \$150.81 | \$157.29 | \$162.45 | \$168.27 | \$172.87 | \$173.29 |
| 11925 Santa Fe Trail Drive,         | Highest Price        | \$461.00 | \$461.00 | \$461.00 | \$461.00 | \$461.00 | \$461.00 | \$461.00 | \$461.00 | \$461.00 | \$461.00 | \$461.00 | \$461.00 |
| Lenexa, KS 66215                    | Lowest Price         | \$35.75  | \$35.75  | \$35.75  | \$35.75  | \$35.75  | \$35.75  | \$35.75  | \$39.65  | \$39.65  | \$39.65  | \$40.30  | \$49.00  |
| Storage Mart 2.43 miles             | 12 mo. trailing avg. | \$134.05 | \$136.32 | \$138.05 | \$139.82 | \$139.63 | \$139.25 | \$141.16 | \$143.26 | \$144.33 | \$142.78 | \$142.61 | \$143.35 |
| 9702 W 67th St, Merriam, KS         | Highest Price        | \$361.99 | \$361.99 | \$361.99 | \$361.99 | \$361.99 | \$361.99 | \$361.99 | \$361.99 | \$361.99 | \$342.99 | \$342.99 | \$342.99 |
| 66203                               | Lowest Price         | \$24.99  | \$24.99  | \$35.99  | \$39.99  | \$42.99  | \$42.99  | \$42.99  | \$42.99  | \$42.99  | \$42.99  | \$42.99  | \$42.99  |

# 12 Month Trailing Average Rate History Continued

Specific Unit - All Units Without Parking (Premium, Any Floor)

|                                                   |                      | DEC 2021 | JAN 2022 | FEB 2022 | MAR 2022 | APR 2022 | MAY 2022 | JUN 2022 | JUL 2022 | AUG 2022 | SEP 2022 | OCT 2022 | NOV 2022 |
|---------------------------------------------------|----------------------|----------|----------|----------|----------|----------|----------|----------|----------|----------|----------|----------|----------|
| Public Storage 2.51 miles                         | 12 mo. trailing avg. | \$150.90 | \$150.21 | \$150.98 | \$147.77 | \$143.53 | \$143.64 | \$147.25 | \$148.99 | \$151.27 | \$152.81 | \$150.14 | \$149.21 |
| 8830 Long Street, Lenexa, KS                      | Highest Price        | \$469.00 | \$469.00 | \$469.00 | \$469.00 | \$375.00 | \$375.00 | \$375.00 | \$393.00 | \$393.00 | \$393.00 | \$393.00 | \$393.00 |
| 66215                                             | Lowest Price         | \$27.00  | \$27.00  | \$27.00  | \$29.00  | \$29.00  | \$29.00  | \$29.00  | \$29.00  | \$29.00  | \$29.00  | \$29.00  | \$29.00  |
| U-Haul Moving & Storage of                        | 12 mo. trailing avg. | \$99.99  | \$100.20 | \$99.48  | \$98.82  | \$97.71  | \$96.96  | \$98.29  | \$100.49 | \$101.87 | \$103.36 | \$105.27 | \$105.09 |
| Lenexa 2.54 miles<br>9250 Marshall Dr. Lenexa, KS | Highest Price        | \$209.95 | \$209.95 | \$209.95 | \$209.95 | \$209.95 | \$189.95 | \$189.95 | \$194.95 | \$194.95 | \$194.95 | \$194.95 | \$194.95 |
| 66215                                             | Lowest Price         | \$44.95  | \$44.95  | \$44.95  | \$44.95  | \$44.95  | \$44.95  | \$44.95  | \$44.95  | \$44.95  | \$44.95  | \$44.95  | \$44.95  |
| Storage Mart 3.03 miles                           | 12 mo. trailing avg. | -        | \$180.70 | \$183.02 | \$180.00 | \$179.65 | \$173.43 | \$170.14 | \$175.64 | \$179.20 | \$182.28 | \$184.61 | \$186.78 |
| 7200 Shawnee Mission Pkwy,                        | Highest Price        | -        | \$354.99 | \$354.99 | \$371.99 | \$379.99 | \$395.99 | \$453.99 | \$453.99 | \$453.99 | \$453.99 | \$453.99 | \$470.99 |
| Overland Park, KS 66202                           | Lowest Price         | -        | \$68.99  | \$68.99  | \$56.99  | \$56.99  | \$56.99  | \$15.00  | \$15.00  | \$15.00  | \$15.00  | \$15.00  | \$15.00  |
| iStorage Self Storage 3.27                        | 12 mo. trailing avg. | \$107.17 | \$109.91 | \$112.71 | \$114.05 | \$114.08 | \$115.16 | \$116.73 | \$114.26 | \$115.29 | \$116.23 | \$118.08 | \$117.64 |
| miles<br>11015 West 62nd Street,                  | Highest Price        | \$209.00 | \$259.00 | \$259.00 | \$259.00 | \$259.00 | \$259.00 | \$259.00 | \$259.00 | \$264.00 | \$264.00 | \$264.00 | \$264.00 |
| Shawnee, KS 66203                                 | Lowest Price         | \$34.00  | \$34.00  | \$34.00  | \$34.00  | \$37.00  | \$37.00  | \$37.00  | \$37.00  | \$37.00  | \$35.00  | \$35.00  | \$27.00  |
| Public Storage 3.45 miles                         | 12 mo. trailing avg. | \$133.74 | \$132.79 | \$134.24 | \$132.74 | \$132.64 | \$132.36 | \$131.30 | \$131.73 | \$131.53 | \$129.70 | \$128.47 | \$130.32 |
| 11230 Mastin Street, Overland                     | Highest Price        | \$369.00 | \$369.00 | \$369.00 | \$369.00 | \$369.00 | \$369.00 | \$369.00 | \$366.00 | \$350.00 | \$350.00 | \$350.00 | \$350.00 |
| Park, KS 66210                                    | Lowest Price         | \$24.00  | \$24.00  | \$24.00  | \$24.00  | \$24.00  | \$24.00  | \$24.00  | \$24.00  | \$24.00  | \$24.00  | \$24.00  | \$24.00  |
| Public Storage 3.8 miles                          | 12 mo. trailing avg. | \$106.45 | \$108.94 | \$109.29 | \$106.86 | \$105.61 | \$108.65 | \$108.72 | \$111.08 | \$110.85 | \$111.19 | \$112.23 | \$113.31 |
| 12716 W 63rd Street, Shawnee,                     | Highest Price        | \$217.00 | \$217.00 | \$217.00 | \$217.00 | \$217.00 | \$236.00 | \$236.00 | \$255.00 | \$255.00 | \$255.00 | \$255.00 | \$255.00 |
| KS 66216                                          | Lowest Price         | \$40.00  | \$40.00  | \$40.00  | \$44.00  | \$44.00  | \$45.00  | \$45.00  | \$45.00  | \$45.00  | \$45.00  | \$45.00  | \$45.00  |
| Extra Space 3.88 miles                            | 12 mo. trailing avg. | \$98.94  | \$95.30  | \$91.54  | \$87.07  | \$84.58  | \$81.23  | \$78.29  | \$75.11  | \$74.64  | \$72.97  | \$71.63  | \$69.64  |
| 12977 W 63rd St, Shawnee, KS                      | Highest Price        | \$233.00 | \$233.00 | \$233.00 | \$197.00 | \$197.00 | \$197.00 | \$197.00 | \$197.00 | \$197.00 | \$197.00 | \$197.00 | \$197.00 |
| 66216                                             | Lowest Price         | \$18.00  | \$28.00  | \$28.00  | \$26.00  | \$26.00  | \$26.00  | \$26.00  | \$26.00  | \$26.00  | \$24.00  | \$24.00  | \$21.00  |
| Security Self-Storage 4.29                        | 12 mo. trailing avg. | \$134.59 | \$139.56 | \$143.25 | \$145.95 | \$147.97 | \$148.67 | \$151.63 | \$152.18 | \$151.76 | \$152.26 | \$154.26 | \$155.73 |
| miles<br>13300 College Blvd, Lenexa, KS           | Highest Price        | \$418.00 | \$418.00 | \$418.00 | \$418.00 | \$418.00 | \$418.00 | \$418.00 | \$411.00 | \$408.00 | \$408.00 | \$408.00 | \$405.00 |
| 66210                                             | Lowest Price         | \$48.00  | \$50.00  | \$49.00  | \$48.00  | \$48.00  | \$45.00  | \$42.00  | \$42.00  | \$42.00  | \$42.00  | \$42.00  | \$42.00  |
| I-35/I-435 Self Storage 4.48                      | 12 mo. trailing avg. | \$118.54 | \$119.00 | \$119.41 | \$119.87 | \$120.31 | \$120.66 | \$120.56 | \$120.81 | \$121.17 | \$121.66 | \$122.17 | \$122.66 |
| miles<br>10750 Cottonwood St, Lenexa, KS          | Highest Price        | \$195.00 | \$195.00 | \$195.00 | \$195.00 | \$195.00 | \$195.00 | \$225.00 | \$225.00 | \$225.00 | \$225.00 | \$225.00 | \$225.00 |
| 66215                                             | Lowest Price         | \$50.00  | \$50.00  | \$50.00  | \$50.00  | \$50.00  | \$50.00  | \$50.00  | \$50.00  | \$50.00  | \$50.00  | \$50.00  | \$50.00  |
| Storage Mart 4.54 miles                           | 12 mo. trailing avg. | \$122.90 | \$122.72 | \$123.83 | \$125.18 | \$126.71 | \$126.80 | \$126.53 | \$129.23 | \$132.21 | \$134.84 | \$137.36 | \$140.48 |
| 12020 Glenwood St, Overland                       | Highest Price        | \$296.99 | \$307.99 | \$428.99 | \$437.99 | \$437.99 | \$453.99 | \$453.99 | \$453.99 | \$453.99 | \$453.99 | \$453.99 | \$503.99 |
| Park, KS 66209                                    | Lowest Price         | \$24.99  | \$24.99  | \$24.99  | \$24.99  | \$24.99  | \$24.99  | \$24.99  | \$24.99  | \$24.99  | \$24.99  | \$24.99  | \$24.99  |

## 12 Month Trailing Average Rate History Continued

Specific Unit - All Units Without Parking (Premium, Any Floor)

|                                  |                      | DEC 2021 | JAN 2022 | FEB 2022 | MAR 2022 | APR 2022 | MAY 2022 | JUN 2022 | JUL 2022 | AUG 2022 | SEP 2022 | OCT 2022 | NOV 2022 |
|----------------------------------|----------------------|----------|----------|----------|----------|----------|----------|----------|----------|----------|----------|----------|----------|
| Public Storage 4.87 miles        | 12 mo. trailing avg. | \$154.02 | \$154.48 | \$155.73 | \$152.45 | \$146.47 | \$152.36 | \$152.20 | \$152.92 | \$153.64 | \$150.26 | \$151.40 | \$154.07 |
| 3150 S 44th Street, Kansas City, | Highest Price        | \$279.00 | \$290.00 | \$290.00 | \$290.00 | \$355.00 | \$356.00 | \$356.00 | \$356.00 | \$356.00 | \$356.00 | \$356.00 | \$356.00 |
| KS 66106                         | Lowest Price         | \$66.00  | \$66.00  | \$82.00  | \$82.00  | \$80.00  | \$80.00  | \$80.00  | \$80.00  | \$80.00  | \$80.00  | \$80.00  | \$80.00  |
| Public Storage 4.87 miles        | 12 mo. trailing avg. | \$119.28 | \$118.39 | \$119.24 | \$117.30 | \$122.00 | \$124.52 | \$126.71 | \$128.67 | \$131.04 | \$132.52 | \$131.62 | \$132.66 |
| 6560 Foxridge Drive, Mission, KS | Highest Price        | \$401.00 | \$401.00 | \$401.00 | \$401.00 | \$401.00 | \$401.00 | \$401.00 | \$401.00 | \$401.00 | \$401.00 | \$380.00 | \$380.00 |
| 66202                            | Lowest Price         | \$35.00  | \$35.00  | \$33.00  | \$33.00  | \$33.00  | \$33.00  | \$33.00  | \$33.00  | \$33.00  | \$33.00  | \$33.00  | \$33.00  |
| Storage Mart 4.89 miles          | 12 mo. trailing avg. | \$132.51 | \$129.76 | \$127.45 | \$124.91 | \$122.82 | \$122.02 | \$123.02 | \$126.92 | \$131.94 | \$136.37 | \$140.53 | \$144.04 |
| 16101 W 95th St, Lenexa, KS      | Highest Price        | \$468.99 | \$468.99 | \$468.99 | \$468.99 | \$468.99 | \$468.99 | \$468.99 | \$426.99 | \$426.99 | \$426.99 | \$439.99 | \$439.99 |
| 66219                            | Lowest Price         | \$31.99  | \$31.99  | \$33.99  | \$33.99  | \$34.99  | \$34.99  | \$34.99  | \$34.99  | \$34.99  | \$34.99  | \$34.99  | \$34.99  |
| Storage Mart 4.99 miles          | 12 mo. trailing avg. | \$193.37 | \$189.43 | \$188.26 | \$190.65 | \$194.10 | \$196.87 | \$201.31 | \$207.85 | \$213.68 | \$216.61 | \$222.31 | \$225.14 |
| 7536 Wornall Rd, Kansas City, MO | Highest Price        | \$412.99 | \$412.99 | \$412.99 | \$412.99 | \$412.99 | \$412.99 | \$412.99 | \$412.99 | \$412.99 | \$399.99 | \$399.99 | \$409.99 |
| 64114                            | Lowest Price         | \$54.99  | \$49.99  | \$49.99  | \$49.99  | \$49.99  | \$49.99  | \$49.99  | \$49.99  | \$49.99  | \$49.99  | \$49.99  | \$49.99  |