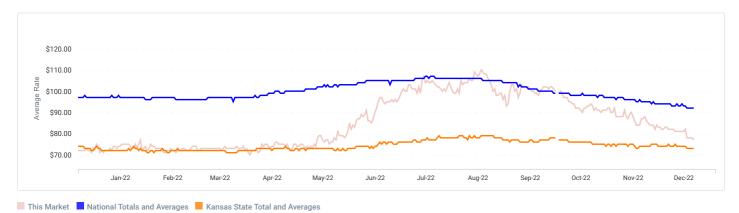

#### Rate Trends in Market:

The rate in this market has trended low in the last 3 months, by -12.45%. This would indicate a decreased demand against available supply. The current US national rate trend for the past 3 months is up, by 8.07%. The Kansas state is showing a rate trend down for the last 3 months of -3.84%.

## 12 Month Trailing Average Rate History

View 12 month trailing average rates for the past one year.

|                                                           |                            | ALL<br>UNITS<br>WITHOUT<br>PARKING | ALL<br>UNITS<br>WITH<br>PARKING | ALL REG  | ALL CC   | ALL<br>PARKING | 5X5<br>REG | 5X5 CC   | 5X10<br>REG | 5X10 CC  | 10X10<br>REG | 10X10<br>CC | 10X15<br>REG | 10X15<br>CC | 10X20<br>REG | 10X20<br>CC | 10X30<br>REG | 10X30<br>CC | CAR<br>PARKING | RV<br>PARKING |
|-----------------------------------------------------------|----------------------------|------------------------------------|---------------------------------|----------|----------|----------------|------------|----------|-------------|----------|--------------|-------------|--------------|-------------|--------------|-------------|--------------|-------------|----------------|---------------|
|                                                           | Total<br>/Market           | \$135.53                           | \$135.21                        | \$126.68 | \$141.83 | \$62.00        | \$46.99    | \$56.49  | \$63.85     | \$83.26  | \$99.71      | \$112.87    | \$120.00     | \$160.99    | \$165.23     | \$232.81    | \$256.72     | \$395.39    | -              | -             |
|                                                           | Current<br>Price           | \$107.50                           | \$107.50                        | \$124.00 | \$91.00  | -              | -          | \$58.00  | \$35.00     | \$72.00  | \$85.00      | \$93.00     | -            | \$141.00    | \$156.00     | -           | \$220.00     | -           | -              | -             |
| iStorage Self<br>Storage 1.13<br>miles<br>7840 Farley St, | 12 mo.<br>trailing<br>avg. | \$148.43                           | \$148.43                        | \$156.77 | \$139.10 | -              | -          | \$60.00  | \$57.24     | \$67.63  | \$110.74     | \$147.62    | -            | \$267.21    | \$187.11     | -           | \$276.27     | -           | -              | -             |
| Overland Park,<br>KS 66204                                | Highest<br>Price           | \$309.00                           | \$309.00                        | \$309.00 | \$299.00 | -              | -          | \$69.00  | \$67.00     | \$84.00  | \$139.00     | \$174.00    | -            | \$299.00    | \$222.00     | -           | \$309.00     | -           | -              | -             |
|                                                           | Lowest<br>Price            | \$35.00                            | \$35.00                         | \$35.00  | \$54.00  | -              | -          | \$54.00  | \$35.00     | \$59.00  | \$82.00      | \$86.00     | -            | \$142.00    | \$149.00     | -           | \$221.00     | -           | -              | -             |
|                                                           | Current<br>Price           | \$87.67                            | \$105.71                        | \$66.67  | \$108.67 | -              | \$31.00    | -        | -           | -        | \$74.00      | \$79.00     | \$95.00      | \$95.00     | -            | \$152.00    | -            | -           | -              | -             |
| Extra Space<br>1.24 miles<br>7720 Farley St,              | 12 mo.<br>trailing<br>avg. | \$94.44                            | \$101.34                        | \$83.03  | \$107.96 | \$282.00       | \$36.00    | \$37.69  | \$48.37     | \$56.11  | \$112.36     | \$145.46    | \$141.94     | \$190.37    | -            | \$183.04    | -            | -           | -              | -             |
| Overland Park,<br>KS 66204                                | Highest<br>Price           | \$289.00                           | \$867.00                        | \$346.00 | \$289.00 | \$346.00       | \$66.00    | \$71.00  | \$86.00     | \$104.00 | \$167.00     | \$193.00    | \$209.00     | \$289.00    | -            | \$238.00    | -            | -           | -              | -             |
|                                                           | Lowest<br>Price            | \$23.00                            | \$23.00                         | \$23.00  | \$24.00  | \$216.00       | \$23.00    | \$24.00  | \$25.00     | \$40.00  | \$56.00      | \$75.00     | \$82.00      | \$92.00     | -            | \$146.00    | -            | -           | -              | -             |
|                                                           | Current<br>Price           | \$79.00                            | \$73.33                         | \$62.00  | \$79.00  | \$62.00        | -          | \$25.00  | -           | \$80.00  | -            | \$94.00     | -            | -           | -            | \$117.00    | -            | -           | -              | -             |
| Extra Space<br>1.25 miles<br>8101 Lenexa<br>Dr Ste A,     | 12 mo.<br>trailing<br>avg. | \$137.45                           | \$157.82                        | \$191.04 | \$137.47 | \$191.16       | -          | \$33.52  | -           | \$65.70  | -            | \$146.36    | -            | \$188.30    | \$106.00     | \$220.18    | -            | \$354.29    | -              | -             |
| Lenexa, KS<br>66214                                       | Highest<br>Price           | \$466.00                           | \$466.00                        | \$400.00 | \$466.00 | \$400.00       | -          | \$56.00  | -           | \$111.00 | -            | \$189.00    | -            | \$252.00    | \$106.00     | \$329.00    | -            | \$466.00    | -              | -             |
|                                                           | Lowest<br>Price            | \$20.00                            | \$20.00                         | \$53.00  | \$20.00  | \$53.00        | -          | \$20.00  | -           | \$39.00  | -            | \$82.00     | -            | \$97.00     | \$106.00     | \$113.00    | -            | \$213.00    | -              | -             |
|                                                           | Current<br>Price           | \$88.67                            | \$88.67                         | \$92.67  | \$84.67  | -              | \$36.00    | -        | -           | \$43.00  | \$74.00      | \$83.00     | -            | \$128.00    | \$168.00     | -           | -            | -           | -              | -             |
| Extra Space<br>1.28 miles<br>7880 Mastin                  | 12 mo.<br>trailing<br>avg. | \$95.62                            | \$99.47                         | \$84.17  | \$113.68 | \$90.57        | \$46.95    | \$62.41  | \$58.92     | \$57.30  | \$101.93     | \$101.41    | \$126.06     | \$165.83    | \$138.45     | -           | -            | -           | -              | -             |
| Dr, Overland<br>Park, KS 66204                            | Highest<br>Price           | \$282.00                           | \$332.00                        | \$193.00 | \$282.00 | \$143.00       | \$72.00    | \$73.00  | \$87.00     | \$100.00 | \$135.00     | \$187.00    | \$193.00     | \$282.00    | \$174.00     | -           | -            | -           | -              | -             |
|                                                           | Lowest<br>Price            | \$24.00                            | \$24.00                         | \$24.00  | \$26.00  | \$49.00        | \$24.00    | \$26.00  | \$37.00     | \$44.00  | \$64.00      | \$84.00     | \$80.00      | \$123.00    | \$96.00      | -           | -            | -           | -              | -             |
|                                                           | Current<br>Price           | \$162.66                           | \$162.66                        | \$304.99 | \$134.19 | -              | -          | \$59.99  | -           | \$69.99  | -            | \$119.99    | -            | \$175.99    | -            | \$244.99    | \$304.99     | -           | -              | -             |
| Storage Mart<br>1.36 miles<br>6801 W 91st                 | 12 mo.<br>trailing<br>avg. | \$193.65                           | \$193.65                        | \$325.37 | \$166.71 | -              | -          | \$65.53  | -           | \$93.97  | -            | \$148.47    | -            | \$232.56    | -            | \$300.68    | \$325.37     | -           | -              | -             |
| St, Overland<br>Park, KS 66212                            | Highest<br>Price           | \$460.99                           | \$460.99                        | \$460.99 | \$412.99 | -              | -          | \$109.99 | -           | \$159.99 | -            | \$209.99    | -            | \$314.99    | -            | \$412.99    | \$460.99     | -           | -              | -             |
|                                                           | Lowest<br>Price            | \$39.99                            | \$39.99                         | \$297.99 | \$39.99  | -              | -          | \$39.99  | -           | \$59.99  | -            | \$119.99    | -            | \$164.99    | -            | \$229.99    | \$297.99     | -           | -              | -             |