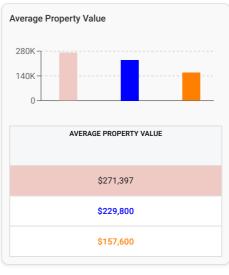

## **Market Spending Power**

Analysis on the market's spending power. A side-by-side bar chart comparison, shows the Market's Median Household Income, Aggregate Household Income, Household Income per Store, Average Market Property Value, and Average Rental Costs.

Demographic data based on the U.S. Census Bureau's 2020 American Community Survey.

■ This Market ■ National Totals and Averages ■ Kansas State Total and Averages