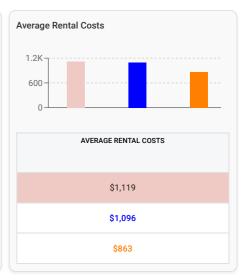

## **Market Spending Power**

Analysis on the market's spending power. A side-by-side bar chart comparison, shows the Market's Median Household Income, Aggregate Household Income, Household Income per Store, Average Market Property Value, and Average Rental Costs.

Demographic data based on the U.S. Census Bureau's 2020 American Community Survey.

■ This Market ■ National Totals and Averages ■ Kansas State Total and Averages