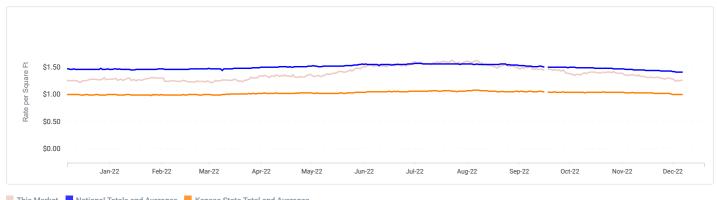

## 12 Month Trailing Average Rate History

View 12 month trailing average rates for the past one year.

|                                                           |                            | ALL<br>UNITS<br>WITHOUT<br>PARKING | ALL<br>UNITS<br>WITH<br>PARKING | ALL REG  | ALL CC   | ALL<br>PARKING | 5X5<br>REG | 5X5 CC   | 5X10<br>REG | 5X10 CC  | 10X10<br>REG | 10X10<br>CC | 10X15<br>REG | 10X15<br>CC | 10X20<br>REG | 10X20<br>CC | 10X30<br>REG | 10X30<br>CC | CAR<br>PARKING | RV<br>PARKING |
|-----------------------------------------------------------|----------------------------|------------------------------------|---------------------------------|----------|----------|----------------|------------|----------|-------------|----------|--------------|-------------|--------------|-------------|--------------|-------------|--------------|-------------|----------------|---------------|
|                                                           | Total<br>/Market           | \$135.53                           | \$135.21                        | \$126.68 | \$141.83 | \$62.00        | \$46.99    | \$56.49  | \$63.85     | \$83.26  | \$99.71      | \$112.87    | \$120.00     | \$160.99    | \$165.23     | \$232.81    | \$256.72     | \$395.39    | -              | -             |
|                                                           | Current<br>Price           | \$107.50                           | \$107.50                        | \$124.00 | \$91.00  | -              | -          | \$58.00  | \$35.00     | \$72.00  | \$85.00      | \$93.00     | -            | \$141.00    | \$156.00     | -           | \$220.00     | -           | -              | -             |
| iStorage Self<br>Storage 1.13<br>miles<br>7840 Farley St, | 12 mo.<br>trailing<br>avg. | \$148.43                           | \$148.43                        | \$156.77 | \$139.10 | -              | -          | \$60.00  | \$57.24     | \$67.63  | \$110.74     | \$147.62    | -            | \$267.21    | \$187.11     | -           | \$276.27     | -           | -              | -             |
| Overland Park,<br>KS 66204                                | Highest<br>Price           | \$309.00                           | \$309.00                        | \$309.00 | \$299.00 | -              | -          | \$69.00  | \$67.00     | \$84.00  | \$139.00     | \$174.00    | -            | \$299.00    | \$222.00     | -           | \$309.00     | -           | -              | -             |
|                                                           | Lowest<br>Price            | \$35.00                            | \$35.00                         | \$35.00  | \$54.00  | -              | -          | \$54.00  | \$35.00     | \$59.00  | \$82.00      | \$86.00     | -            | \$142.00    | \$149.00     | -           | \$221.00     | -           | -              | -             |
|                                                           | Current<br>Price           | \$87.67                            | \$105.71                        | \$66.67  | \$108.67 | -              | \$31.00    | -        | -           | -        | \$74.00      | \$79.00     | \$95.00      | \$95.00     | -            | \$152.00    | -            | -           | -              | -             |
| Extra Space<br>1.24 miles<br>7720 Farley St,              | 12 mo.<br>trailing<br>avg. | \$94.44                            | \$101.34                        | \$83.03  | \$107.96 | \$282.00       | \$36.00    | \$37.69  | \$48.37     | \$56.11  | \$112.36     | \$145.46    | \$141.94     | \$190.37    | -            | \$183.04    | -            | -           | -              | -             |
| Overland Park,<br>KS 66204                                | Highest<br>Price           | \$289.00                           | \$867.00                        | \$346.00 | \$289.00 | \$346.00       | \$66.00    | \$71.00  | \$86.00     | \$104.00 | \$167.00     | \$193.00    | \$209.00     | \$289.00    | -            | \$238.00    | -            | -           | -              | -             |
|                                                           | Lowest<br>Price            | \$23.00                            | \$23.00                         | \$23.00  | \$24.00  | \$216.00       | \$23.00    | \$24.00  | \$25.00     | \$40.00  | \$56.00      | \$75.00     | \$82.00      | \$92.00     | -            | \$146.00    | -            | -           | -              | -             |
|                                                           | Current<br>Price           | \$79.00                            | \$73.33                         | \$62.00  | \$79.00  | \$62.00        | -          | \$25.00  | -           | \$80.00  | -            | \$94.00     | -            | -           | -            | \$117.00    | -            | -           | -              | -             |
| Extra Space<br>1.25 miles<br>8101 Lenexa<br>Dr Ste A,     | 12 mo.<br>trailing<br>avg. | \$137.45                           | \$157.82                        | \$191.04 | \$137.47 | \$191.16       | -          | \$33.52  | -           | \$65.70  | -            | \$146.36    | -            | \$188.30    | \$106.00     | \$220.18    | -            | \$354.29    | -              | -             |
| Lenexa, KS<br>66214                                       | Highest<br>Price           | \$466.00                           | \$466.00                        | \$400.00 | \$466.00 | \$400.00       | -          | \$56.00  | -           | \$111.00 | -            | \$189.00    | -            | \$252.00    | \$106.00     | \$329.00    | -            | \$466.00    | -              | -             |
|                                                           | Lowest<br>Price            | \$20.00                            | \$20.00                         | \$53.00  | \$20.00  | \$53.00        | -          | \$20.00  | -           | \$39.00  | -            | \$82.00     | -            | \$97.00     | \$106.00     | \$113.00    | -            | \$213.00    | -              | -             |
|                                                           | Current<br>Price           | \$88.67                            | \$88.67                         | \$92.67  | \$84.67  | -              | \$36.00    | -        | -           | \$43.00  | \$74.00      | \$83.00     | -            | \$128.00    | \$168.00     | -           | -            | -           | -              | -             |
| Extra Space<br>1.28 miles<br>7880 Mastin                  | 12 mo.<br>trailing<br>avg. | \$95.62                            | \$99.47                         | \$84.17  | \$113.68 | \$90.57        | \$46.95    | \$62.41  | \$58.92     | \$57.30  | \$101.93     | \$101.41    | \$126.06     | \$165.83    | \$138.45     | -           | -            | -           | -              | -             |
| Dr, Overland<br>Park, KS 66204                            | Highest<br>Price           | \$282.00                           | \$332.00                        | \$193.00 | \$282.00 | \$143.00       | \$72.00    | \$73.00  | \$87.00     | \$100.00 | \$135.00     | \$187.00    | \$193.00     | \$282.00    | \$174.00     | -           | -            | -           | -              | -             |
|                                                           | Lowest<br>Price            | \$24.00                            | \$24.00                         | \$24.00  | \$26.00  | \$49.00        | \$24.00    | \$26.00  | \$37.00     | \$44.00  | \$64.00      | \$84.00     | \$80.00      | \$123.00    | \$96.00      | -           | -            | -           | -              | -             |
|                                                           | Current<br>Price           | \$162.66                           | \$162.66                        | \$304.99 | \$134.19 | -              | -          | \$59.99  | -           | \$69.99  | -            | \$119.99    | -            | \$175.99    | -            | \$244.99    | \$304.99     | -           | -              | -             |
| Storage Mart<br>1.36 miles<br>6801 W 91st                 | 12 mo.<br>trailing<br>avg. | \$193.65                           | \$193.65                        | \$325.37 | \$166.71 | -              | -          | \$65.53  | -           | \$93.97  | -            | \$148.47    | -            | \$232.56    | -            | \$300.68    | \$325.37     | -           | -              | -             |
| St, Overland<br>Park, KS 66212                            | Highest<br>Price           | \$460.99                           | \$460.99                        | \$460.99 | \$412.99 | -              | -          | \$109.99 | -           | \$159.99 | -            | \$209.99    | -            | \$314.99    | -            | \$412.99    | \$460.99     | -           | -              | -             |
|                                                           | Lowest<br>Price            | \$39.99                            | \$39.99                         | \$297.99 | \$39.99  | -              | -          | \$39.99  | -           | \$59.99  | -            | \$119.99    | -            | \$164.99    | -            | \$229.99    | \$297.99     | -           | -              | -             |