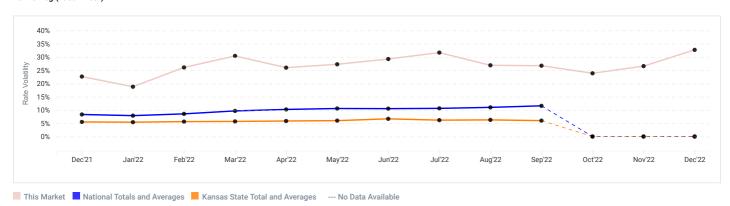

## 12 Month Trailing Average Rate History

View 12 month trailing average rates for the past one year.

|                                                           |                            | ALL<br>UNITS<br>WITHOUT<br>PARKING | ALL<br>UNITS<br>WITH<br>PARKING | ALL REG  | ALL CC   | ALL<br>PARKING | 5X5<br>REG | 5X5 CC   | 5X10<br>REG | 5X10 CC  | 10X10<br>REG | 10X10<br>CC | 10X15<br>REG | 10X15<br>CC | 10X20<br>REG | 10X20<br>CC | 10X30<br>REG | 10X30<br>CC | CAR<br>PARKING | RV<br>PARKING |
|-----------------------------------------------------------|----------------------------|------------------------------------|---------------------------------|----------|----------|----------------|------------|----------|-------------|----------|--------------|-------------|--------------|-------------|--------------|-------------|--------------|-------------|----------------|---------------|
|                                                           | Total<br>/Market           | \$135.53                           | \$135.21                        | \$126.68 | \$141.83 | \$62.00        | \$46.99    | \$56.49  | \$63.85     | \$83.26  | \$99.71      | \$112.87    | \$120.00     | \$160.99    | \$165.23     | \$232.81    | \$256.72     | \$395.39    | -              | -             |
|                                                           | Current<br>Price           | \$107.50                           | \$107.50                        | \$124.00 | \$91.00  | -              | -          | \$58.00  | \$35.00     | \$72.00  | \$85.00      | \$93.00     | -            | \$141.00    | \$156.00     | -           | \$220.00     | -           | -              | -             |
| iStorage Self<br>Storage 1.13<br>miles<br>7840 Farley St, | 12 mo.<br>trailing<br>avg. | \$148.43                           | \$148.43                        | \$156.77 | \$139.10 | -              | -          | \$60.00  | \$57.24     | \$67.63  | \$110.74     | \$147.62    | -            | \$267.21    | \$187.11     | -           | \$276.27     | -           | -              | -             |
| Overland Park,<br>KS 66204                                | Highest<br>Price           | \$309.00                           | \$309.00                        | \$309.00 | \$299.00 | -              | -          | \$69.00  | \$67.00     | \$84.00  | \$139.00     | \$174.00    | -            | \$299.00    | \$222.00     | -           | \$309.00     | -           | -              | -             |
|                                                           | Lowest<br>Price            | \$35.00                            | \$35.00                         | \$35.00  | \$54.00  | -              | -          | \$54.00  | \$35.00     | \$59.00  | \$82.00      | \$86.00     | -            | \$142.00    | \$149.00     | -           | \$221.00     | -           | -              | -             |
|                                                           | Current<br>Price           | \$87.67                            | \$105.71                        | \$66.67  | \$108.67 | -              | \$31.00    | -        | -           | -        | \$74.00      | \$79.00     | \$95.00      | \$95.00     | -            | \$152.00    | -            | -           | -              | -             |
| Extra Space<br>1.24 miles<br>7720 Farley St,              | 12 mo.<br>trailing<br>avg. | \$94.44                            | \$101.34                        | \$83.03  | \$107.96 | \$282.00       | \$36.00    | \$37.69  | \$48.37     | \$56.11  | \$112.36     | \$145.46    | \$141.94     | \$190.37    | -            | \$183.04    | -            | -           | -              | -             |
| Overland Park,<br>KS 66204                                | Highest<br>Price           | \$289.00                           | \$867.00                        | \$346.00 | \$289.00 | \$346.00       | \$66.00    | \$71.00  | \$86.00     | \$104.00 | \$167.00     | \$193.00    | \$209.00     | \$289.00    | -            | \$238.00    | -            | -           | -              | -             |
|                                                           | Lowest<br>Price            | \$23.00                            | \$23.00                         | \$23.00  | \$24.00  | \$216.00       | \$23.00    | \$24.00  | \$25.00     | \$40.00  | \$56.00      | \$75.00     | \$82.00      | \$92.00     | -            | \$146.00    | -            | -           | -              | -             |
|                                                           | Current<br>Price           | \$79.00                            | \$73.33                         | \$62.00  | \$79.00  | \$62.00        | -          | \$25.00  | -           | \$80.00  | -            | \$94.00     | -            | -           | -            | \$117.00    | -            | -           | -              | -             |
| Extra Space<br>1.25 miles<br>8101 Lenexa<br>Dr Ste A,     | 12 mo.<br>trailing<br>avg. | \$137.45                           | \$157.82                        | \$191.04 | \$137.47 | \$191.16       | -          | \$33.52  | -           | \$65.70  | -            | \$146.36    | -            | \$188.30    | \$106.00     | \$220.18    | -            | \$354.29    | -              | -             |
| Lenexa, KS<br>66214                                       | Highest<br>Price           | \$466.00                           | \$466.00                        | \$400.00 | \$466.00 | \$400.00       | -          | \$56.00  | -           | \$111.00 | -            | \$189.00    | -            | \$252.00    | \$106.00     | \$329.00    | -            | \$466.00    | -              | -             |
|                                                           | Lowest<br>Price            | \$20.00                            | \$20.00                         | \$53.00  | \$20.00  | \$53.00        | -          | \$20.00  | -           | \$39.00  | -            | \$82.00     | -            | \$97.00     | \$106.00     | \$113.00    | -            | \$213.00    | -              | -             |
|                                                           | Current<br>Price           | \$88.67                            | \$88.67                         | \$92.67  | \$84.67  | -              | \$36.00    | -        | -           | \$43.00  | \$74.00      | \$83.00     | -            | \$128.00    | \$168.00     | -           | -            | -           | -              | -             |
| Extra Space<br>1.28 miles<br>7880 Mastin                  | 12 mo.<br>trailing<br>avg. | \$95.62                            | \$99.47                         | \$84.17  | \$113.68 | \$90.57        | \$46.95    | \$62.41  | \$58.92     | \$57.30  | \$101.93     | \$101.41    | \$126.06     | \$165.83    | \$138.45     | -           | -            | -           | -              | -             |
| Dr, Overland<br>Park, KS 66204                            | Highest<br>Price           | \$282.00                           | \$332.00                        | \$193.00 | \$282.00 | \$143.00       | \$72.00    | \$73.00  | \$87.00     | \$100.00 | \$135.00     | \$187.00    | \$193.00     | \$282.00    | \$174.00     | -           | -            | -           | -              | -             |
|                                                           | Lowest<br>Price            | \$24.00                            | \$24.00                         | \$24.00  | \$26.00  | \$49.00        | \$24.00    | \$26.00  | \$37.00     | \$44.00  | \$64.00      | \$84.00     | \$80.00      | \$123.00    | \$96.00      | -           | -            | -           | -              | -             |
|                                                           | Current<br>Price           | \$162.66                           | \$162.66                        | \$304.99 | \$134.19 | -              | -          | \$59.99  | -           | \$69.99  | -            | \$119.99    | -            | \$175.99    | -            | \$244.99    | \$304.99     | -           | -              | -             |
| Storage Mart<br>1.36 miles<br>6801 W 91st                 | 12 mo.<br>trailing<br>avg. | \$193.65                           | \$193.65                        | \$325.37 | \$166.71 | -              | -          | \$65.53  | -           | \$93.97  | -            | \$148.47    | -            | \$232.56    | -            | \$300.68    | \$325.37     | -           | -              | -             |
| St, Overland<br>Park, KS 66212                            | Highest<br>Price           | \$460.99                           | \$460.99                        | \$460.99 | \$412.99 | -              | -          | \$109.99 | -           | \$159.99 | -            | \$209.99    | -            | \$314.99    | -            | \$412.99    | \$460.99     | -           | -              | -             |
|                                                           | Lowest<br>Price            | \$39.99                            | \$39.99                         | \$297.99 | \$39.99  | -              | -          | \$39.99  | -           | \$59.99  | -            | \$119.99    | -            | \$164.99    | -            | \$229.99    | \$297.99     | -           | -              | -             |