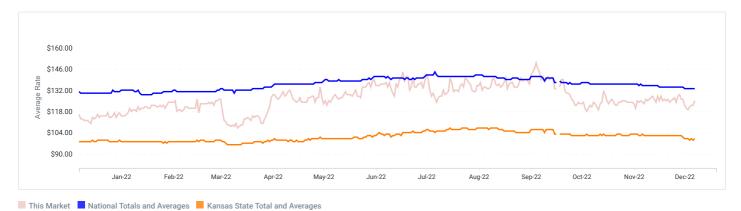

## Market Snapshot Continued

|                                     | This Market | 1 Mile   | 3 Miles  | State      | National      |
|-------------------------------------|-------------|----------|----------|------------|---------------|
| Rental Households Percentage        | 36.41%      | 44.16%   | 41.23%   | 33.77%     | 35.6%         |
| Median Household Income             | \$84,136    | \$69,674 | \$72,816 | \$61,091   | \$64,994      |
| Average Rate Per Square Feet        |             |          |          |            |               |
| All Units without Parking           | \$1.29      | N/A      | \$1.28   | \$1.01     | \$1.42        |
| All Units with Parking              | \$1.28      | N/A      | \$1.25   | \$0.94     | \$1.35        |
| Regular Units                       | \$1.05      | N/A      | \$1.1    | \$0.77     | \$1.13        |
| Climate Controlled Units            | \$1.48      | N/A      | \$1.42   | \$1.34     | \$1.68        |
| Only Parking                        | \$0.24      | N/A      | \$0.24   | \$0.3      | \$0.42        |
| Rate Trend (12 months)              | 10.58%      | N/A      | 0.49%    | -3.84%     | 8.07%         |
| Units Not Advertised                | 0%          | 0%       | 0%       | 20%        | 18%           |
| Market Including Known Developments |             |          |          |            |               |
| Net Rentable Sq Ft                  | 1,739,874   | N/A      | 893,678  | 22,299,943 | 2,921,644,384 |
| Sq Ft per Capita                    |             |          |          |            |               |
| 2020 Sq Ft per Capita               | 6.79        | N/A      | 8.32     | 7.36       | 8.95          |
| 2023 Sq Ft per Capita               | 6.58        | N/A      | 8.05     | 7.57       | 8.77          |
| 2025 Sq Ft per Capita               | 6.44        | N/A      | 7.88     | 7.51       | 8.65          |
| Sq Ft per Household                 | 15.32       | N/A      | 18.97    | 18.75      | 23.88         |
| Total Stores                        | 25          | 0        | 11       | 754        | 64,276        |
| • REITS                             | 13          | 0        | 7        | 54         | 9,093         |
| Mid Ops                             | 10          | 0        | 4        | 242        | 22,162        |
| Small Ops                           | 0           | 0        | 0        | 437        | 30,445        |

## 12 Month Trailing Average Rate History

View 12 month trailing average rates for the past one year.

|                                                           |                            | ALL<br>UNITS<br>WITHOUT<br>PARKING | ALL<br>UNITS<br>WITH<br>PARKING | ALL REG  | ALL CC   | ALL<br>PARKING | 5X5<br>REG | 5X5 CC   | 5X10<br>REG | 5X10 CC  | 10X10<br>REG | 10X10<br>CC | 10X15<br>REG | 10X15<br>CC | 10X20<br>REG | 10X20<br>CC | 10X30<br>REG | 10X30<br>CC | CAR<br>PARKING | RV<br>PARKING |
|-----------------------------------------------------------|----------------------------|------------------------------------|---------------------------------|----------|----------|----------------|------------|----------|-------------|----------|--------------|-------------|--------------|-------------|--------------|-------------|--------------|-------------|----------------|---------------|
|                                                           | Total<br>/Market           | \$135.53                           | \$135.21                        | \$126.68 | \$141.83 | \$62.00        | \$46.99    | \$56.49  | \$63.85     | \$83.26  | \$99.71      | \$112.87    | \$120.00     | \$160.99    | \$165.23     | \$232.81    | \$256.72     | \$395.39    | -              | -             |
|                                                           | Current<br>Price           | \$107.50                           | \$107.50                        | \$124.00 | \$91.00  | -              | -          | \$58.00  | \$35.00     | \$72.00  | \$85.00      | \$93.00     | -            | \$141.00    | \$156.00     | -           | \$220.00     | -           | -              | -             |
| iStorage Self<br>Storage 1.13<br>miles<br>7840 Farley St, | 12 mo.<br>trailing<br>avg. | \$148.43                           | \$148.43                        | \$156.77 | \$139.10 | -              | -          | \$60.00  | \$57.24     | \$67.63  | \$110.74     | \$147.62    | -            | \$267.21    | \$187.11     | -           | \$276.27     | -           | -              | -             |
| Overland Park,<br>KS 66204                                | Highest<br>Price           | \$309.00                           | \$309.00                        | \$309.00 | \$299.00 | -              | -          | \$69.00  | \$67.00     | \$84.00  | \$139.00     | \$174.00    | -            | \$299.00    | \$222.00     | -           | \$309.00     | -           | -              | -             |
|                                                           | Lowest<br>Price            | \$35.00                            | \$35.00                         | \$35.00  | \$54.00  | -              | -          | \$54.00  | \$35.00     | \$59.00  | \$82.00      | \$86.00     | -            | \$142.00    | \$149.00     | -           | \$221.00     | -           | -              | -             |
|                                                           | Current<br>Price           | \$87.67                            | \$105.71                        | \$66.67  | \$108.67 | -              | \$31.00    | -        | -           | -        | \$74.00      | \$79.00     | \$95.00      | \$95.00     | -            | \$152.00    | -            | -           | -              | -             |
| Extra Space<br>1.24 miles<br>7720 Farley St,              | 12 mo.<br>trailing<br>avg. | \$94.44                            | \$101.34                        | \$83.03  | \$107.96 | \$282.00       | \$36.00    | \$37.69  | \$48.37     | \$56.11  | \$112.36     | \$145.46    | \$141.94     | \$190.37    | -            | \$183.04    | -            | -           | -              | -             |
| Overland Park,<br>KS 66204                                | Highest<br>Price           | \$289.00                           | \$867.00                        | \$346.00 | \$289.00 | \$346.00       | \$66.00    | \$71.00  | \$86.00     | \$104.00 | \$167.00     | \$193.00    | \$209.00     | \$289.00    | -            | \$238.00    | -            | -           | -              | -             |
|                                                           | Lowest<br>Price            | \$23.00                            | \$23.00                         | \$23.00  | \$24.00  | \$216.00       | \$23.00    | \$24.00  | \$25.00     | \$40.00  | \$56.00      | \$75.00     | \$82.00      | \$92.00     | -            | \$146.00    | -            | -           | -              | -             |
|                                                           | Current<br>Price           | \$79.00                            | \$73.33                         | \$62.00  | \$79.00  | \$62.00        | -          | \$25.00  | -           | \$80.00  | -            | \$94.00     | -            | -           | -            | \$117.00    | -            | -           | -              | -             |
| Extra Space<br>1.25 miles<br>8101 Lenexa<br>Dr Ste A,     | 12 mo.<br>trailing<br>avg. | \$137.45                           | \$157.82                        | \$191.04 | \$137.47 | \$191.16       | -          | \$33.52  | -           | \$65.70  | -            | \$146.36    | -            | \$188.30    | \$106.00     | \$220.18    | -            | \$354.29    | -              | -             |
| Lenexa, KS<br>66214                                       | Highest<br>Price           | \$466.00                           | \$466.00                        | \$400.00 | \$466.00 | \$400.00       | -          | \$56.00  | -           | \$111.00 | -            | \$189.00    | -            | \$252.00    | \$106.00     | \$329.00    | -            | \$466.00    | -              | -             |
|                                                           | Lowest<br>Price            | \$20.00                            | \$20.00                         | \$53.00  | \$20.00  | \$53.00        | -          | \$20.00  | -           | \$39.00  | -            | \$82.00     | -            | \$97.00     | \$106.00     | \$113.00    | -            | \$213.00    | -              | -             |
|                                                           | Current<br>Price           | \$88.67                            | \$88.67                         | \$92.67  | \$84.67  | -              | \$36.00    | -        | -           | \$43.00  | \$74.00      | \$83.00     | -            | \$128.00    | \$168.00     | -           | -            | -           | -              | -             |
| Extra Space<br>1.28 miles<br>7880 Mastin                  | 12 mo.<br>trailing<br>avg. | \$95.62                            | \$99.47                         | \$84.17  | \$113.68 | \$90.57        | \$46.95    | \$62.41  | \$58.92     | \$57.30  | \$101.93     | \$101.41    | \$126.06     | \$165.83    | \$138.45     | -           | -            | -           | -              | -             |
| Dr, Overland<br>Park, KS 66204                            | Highest<br>Price           | \$282.00                           | \$332.00                        | \$193.00 | \$282.00 | \$143.00       | \$72.00    | \$73.00  | \$87.00     | \$100.00 | \$135.00     | \$187.00    | \$193.00     | \$282.00    | \$174.00     | -           | -            | -           | -              | -             |
|                                                           | Lowest<br>Price            | \$24.00                            | \$24.00                         | \$24.00  | \$26.00  | \$49.00        | \$24.00    | \$26.00  | \$37.00     | \$44.00  | \$64.00      | \$84.00     | \$80.00      | \$123.00    | \$96.00      | -           | -            | -           | -              | -             |
|                                                           | Current<br>Price           | \$162.66                           | \$162.66                        | \$304.99 | \$134.19 | -              | -          | \$59.99  | -           | \$69.99  | -            | \$119.99    | -            | \$175.99    | -            | \$244.99    | \$304.99     | -           | -              | -             |
| Storage Mart<br>1.36 miles<br>6801 W 91st                 | 12 mo.<br>trailing<br>avg. | \$193.65                           | \$193.65                        | \$325.37 | \$166.71 | -              | -          | \$65.53  | -           | \$93.97  | -            | \$148.47    | -            | \$232.56    | -            | \$300.68    | \$325.37     | -           | -              | -             |
| St, Overland<br>Park, KS 66212                            | Highest<br>Price           | \$460.99                           | \$460.99                        | \$460.99 | \$412.99 | -              | -          | \$109.99 | -           | \$159.99 | -            | \$209.99    | -            | \$314.99    | -            | \$412.99    | \$460.99     | -           | -              | -             |
|                                                           | Lowest<br>Price            | \$39.99                            | \$39.99                         | \$297.99 | \$39.99  | -              | -          | \$39.99  | -           | \$59.99  | -            | \$119.99    | -            | \$164.99    | -            | \$229.99    | \$297.99     | -           | -              | -             |