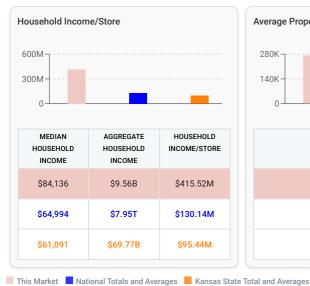

## **Market Spending Power**

Analysis on the market's spending power. A side-by-side bar chart comparison, shows the Market's Median Household Income, Aggregate Household Income, Household Income per Store, Average Market Property Value, and Average Rental Costs.

Demographic data based on the U.S. Census Bureau's 2020 American Community Survey.

■ This Market ■ National Totals and Averages ■ Kansas State Total and Averages