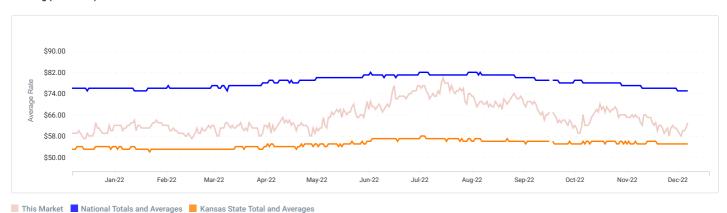

#### Rate Trends in Market:

The rate in this market has trended low in the last 3 months, by -12.45%. This would indicate a decreased demand against available supply. The current US national rate trend for the past 3 months is up, by 8.07%. The Kansas state is showing a rate trend down for the last 3 months of -3.84%.

## 12 Month Trailing Average Rate History

View 12 month trailing average rates for the past one year.

|                                                           |                            | ALL<br>UNITS<br>WITHOUT<br>PARKING | ALL<br>UNITS<br>WITH<br>PARKING | ALL REG  | ALL CC   | ALL<br>PARKING | 5X5<br>REG | 5X5 CC   | 5X10<br>REG | 5X10 CC  | 10X10<br>REG | 10X10<br>CC | 10X15<br>REG | 10X15<br>CC | 10X20<br>REG | 10X20<br>CC | 10X30<br>REG | 10X30<br>CC | CAR<br>PARKING | RV<br>PARKING |
|-----------------------------------------------------------|----------------------------|------------------------------------|---------------------------------|----------|----------|----------------|------------|----------|-------------|----------|--------------|-------------|--------------|-------------|--------------|-------------|--------------|-------------|----------------|---------------|
|                                                           | Total<br>/Market           | \$135.53                           | \$135.21                        | \$126.68 | \$141.83 | \$62.00        | \$46.99    | \$56.49  | \$63.85     | \$83.26  | \$99.71      | \$112.87    | \$120.00     | \$160.99    | \$165.23     | \$232.81    | \$256.72     | \$395.39    | -              | -             |
|                                                           | Current<br>Price           | \$107.50                           | \$107.50                        | \$124.00 | \$91.00  | -              | -          | \$58.00  | \$35.00     | \$72.00  | \$85.00      | \$93.00     | -            | \$141.00    | \$156.00     | -           | \$220.00     | -           | -              | -             |
| iStorage Self<br>Storage 1.13<br>miles<br>7840 Farley St, | 12 mo.<br>trailing<br>avg. | \$148.43                           | \$148.43                        | \$156.77 | \$139.10 | -              | -          | \$60.00  | \$57.24     | \$67.63  | \$110.74     | \$147.62    | -            | \$267.21    | \$187.11     | -           | \$276.27     | -           | -              | -             |
| Overland Park,<br>KS 66204                                | Highest<br>Price           | \$309.00                           | \$309.00                        | \$309.00 | \$299.00 | -              | -          | \$69.00  | \$67.00     | \$84.00  | \$139.00     | \$174.00    | -            | \$299.00    | \$222.00     | -           | \$309.00     | -           | -              | -             |
|                                                           | Lowest<br>Price            | \$35.00                            | \$35.00                         | \$35.00  | \$54.00  | -              | -          | \$54.00  | \$35.00     | \$59.00  | \$82.00      | \$86.00     | -            | \$142.00    | \$149.00     | -           | \$221.00     | -           | -              | -             |
|                                                           | Current<br>Price           | \$87.67                            | \$105.71                        | \$66.67  | \$108.67 | -              | \$31.00    | -        | -           | -        | \$74.00      | \$79.00     | \$95.00      | \$95.00     | -            | \$152.00    | -            | -           | -              | -             |
| Extra Space<br>1.24 miles<br>7720 Farley St,              | 12 mo.<br>trailing<br>avg. | \$94.44                            | \$101.34                        | \$83.03  | \$107.96 | \$282.00       | \$36.00    | \$37.69  | \$48.37     | \$56.11  | \$112.36     | \$145.46    | \$141.94     | \$190.37    | -            | \$183.04    | -            | -           | -              | -             |
| Overland Park,<br>KS 66204                                | Highest<br>Price           | \$289.00                           | \$867.00                        | \$346.00 | \$289.00 | \$346.00       | \$66.00    | \$71.00  | \$86.00     | \$104.00 | \$167.00     | \$193.00    | \$209.00     | \$289.00    | -            | \$238.00    | -            | -           | -              | -             |
|                                                           | Lowest<br>Price            | \$23.00                            | \$23.00                         | \$23.00  | \$24.00  | \$216.00       | \$23.00    | \$24.00  | \$25.00     | \$40.00  | \$56.00      | \$75.00     | \$82.00      | \$92.00     | -            | \$146.00    | -            | -           | -              | -             |
|                                                           | Current<br>Price           | \$79.00                            | \$73.33                         | \$62.00  | \$79.00  | \$62.00        | -          | \$25.00  | -           | \$80.00  | -            | \$94.00     | -            | -           | -            | \$117.00    | -            | -           | -              | -             |
| Extra Space<br>1.25 miles<br>8101 Lenexa<br>Dr Ste A,     | 12 mo.<br>trailing<br>avg. | \$137.45                           | \$157.82                        | \$191.04 | \$137.47 | \$191.16       | -          | \$33.52  | -           | \$65.70  | -            | \$146.36    | -            | \$188.30    | \$106.00     | \$220.18    | -            | \$354.29    | -              | -             |
| Lenexa, KS<br>66214                                       | Highest<br>Price           | \$466.00                           | \$466.00                        | \$400.00 | \$466.00 | \$400.00       | -          | \$56.00  | -           | \$111.00 | -            | \$189.00    | -            | \$252.00    | \$106.00     | \$329.00    | -            | \$466.00    | -              | -             |
|                                                           | Lowest<br>Price            | \$20.00                            | \$20.00                         | \$53.00  | \$20.00  | \$53.00        | -          | \$20.00  | -           | \$39.00  | -            | \$82.00     | -            | \$97.00     | \$106.00     | \$113.00    | -            | \$213.00    | -              | -             |
|                                                           | Current<br>Price           | \$88.67                            | \$88.67                         | \$92.67  | \$84.67  | -              | \$36.00    | -        | -           | \$43.00  | \$74.00      | \$83.00     | -            | \$128.00    | \$168.00     | -           | -            | -           | -              | -             |
| Extra Space<br>1.28 miles<br>7880 Mastin                  | 12 mo.<br>trailing<br>avg. | \$95.62                            | \$99.47                         | \$84.17  | \$113.68 | \$90.57        | \$46.95    | \$62.41  | \$58.92     | \$57.30  | \$101.93     | \$101.41    | \$126.06     | \$165.83    | \$138.45     | -           | -            | -           | -              | -             |
| Dr, Overland<br>Park, KS 66204                            | Highest<br>Price           | \$282.00                           | \$332.00                        | \$193.00 | \$282.00 | \$143.00       | \$72.00    | \$73.00  | \$87.00     | \$100.00 | \$135.00     | \$187.00    | \$193.00     | \$282.00    | \$174.00     | -           | -            | -           | -              | -             |
|                                                           | Lowest<br>Price            | \$24.00                            | \$24.00                         | \$24.00  | \$26.00  | \$49.00        | \$24.00    | \$26.00  | \$37.00     | \$44.00  | \$64.00      | \$84.00     | \$80.00      | \$123.00    | \$96.00      | -           | -            | -           | -              | -             |
|                                                           | Current<br>Price           | \$162.66                           | \$162.66                        | \$304.99 | \$134.19 | -              | -          | \$59.99  | -           | \$69.99  | -            | \$119.99    | -            | \$175.99    | -            | \$244.99    | \$304.99     | -           | -              | -             |
| Storage Mart<br>1.36 miles<br>6801 W 91st                 | 12 mo.<br>trailing<br>avg. | \$193.65                           | \$193.65                        | \$325.37 | \$166.71 | -              | -          | \$65.53  | -           | \$93.97  | -            | \$148.47    | -            | \$232.56    | -            | \$300.68    | \$325.37     | -           | -              | -             |
| St, Overland<br>Park, KS 66212                            | Highest<br>Price           | \$460.99                           | \$460.99                        | \$460.99 | \$412.99 | -              | -          | \$109.99 | -           | \$159.99 | -            | \$209.99    | -            | \$314.99    | -            | \$412.99    | \$460.99     | -           | -              | -             |
|                                                           | Lowest<br>Price            | \$39.99                            | \$39.99                         | \$297.99 | \$39.99  | -              | -          | \$39.99  | -           | \$59.99  | -            | \$119.99    | -            | \$164.99    | -            | \$229.99    | \$297.99     | -           | -              | -             |