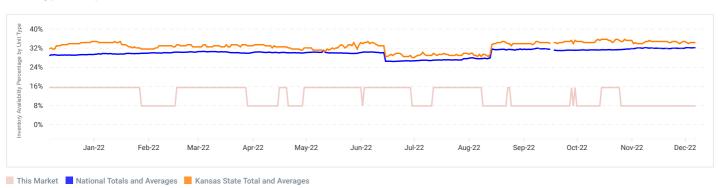

#### **Current Supply to Market:**

There is 6.23 square feet/capita supply in this market. The US national average is 8.21 sqft/capita, and the Kansas state average is 6.90 sqft/capita.

Across all unit types, there is currently 0% of inventory offline (not available). The US national figure at the moment is 38.88% of inventory offline and the Kansas state number is 45.14% offline. Therefore, comparing against national and state averages, this market's supply level could be characterized as an over-supply.

#### Rate Trends in Market:

The rate in this market has trended low in the last 3 months, by -12.45%. This would indicate a decreased demand against available supply. The current US national rate trend for the past 3 months is up, by 8.07%. The Kansas state is showing a rate trend down for the last 3 months of -3.84%.