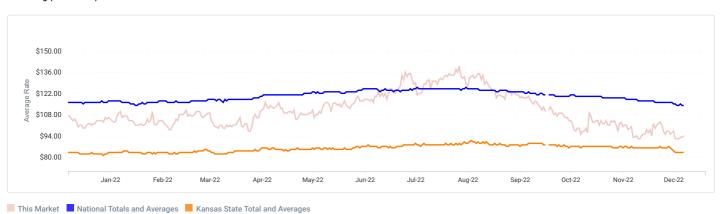

#### Rate Trends in Market:

The rate in this market has trended low in the last 3 months, by -12.45%. This would indicate a decreased demand against available supply. The current US national rate trend for the past 3 months is up, by 8.07%. The Kansas state is showing a rate trend down for the last 3 months of -3.84%.

## 12 Month Trailing Average Rate History

View 12 month trailing average rates for the past one year.

|                                                           |                            | ALL<br>UNITS<br>WITHOUT<br>PARKING | ALL<br>UNITS<br>WITH<br>PARKING | ALL REG  | ALL CC   | ALL<br>PARKING | 5X5<br>REG | 5X5 CC   | 5X10<br>REG | 5X10 CC  | 10X10<br>REG | 10X10<br>CC | 10X15<br>REG | 10X15<br>CC | 10X20<br>REG | 10X20<br>CC | 10X30<br>REG | 10X30<br>CC | CAR<br>PARKING | RV<br>PARKING |
|-----------------------------------------------------------|----------------------------|------------------------------------|---------------------------------|----------|----------|----------------|------------|----------|-------------|----------|--------------|-------------|--------------|-------------|--------------|-------------|--------------|-------------|----------------|---------------|
|                                                           | Total<br>/Market           | \$135.53                           | \$135.21                        | \$126.68 | \$141.83 | \$62.00        | \$46.99    | \$56.49  | \$63.85     | \$83.26  | \$99.71      | \$112.87    | \$120.00     | \$160.99    | \$165.23     | \$232.81    | \$256.72     | \$395.39    | -              | -             |
|                                                           | Current<br>Price           | \$107.50                           | \$107.50                        | \$124.00 | \$91.00  | -              | -          | \$58.00  | \$35.00     | \$72.00  | \$85.00      | \$93.00     | -            | \$141.00    | \$156.00     | -           | \$220.00     | -           | -              | -             |
| iStorage Self<br>Storage 1.13<br>miles<br>7840 Farley St, | 12 mo.<br>trailing<br>avg. | \$148.43                           | \$148.43                        | \$156.77 | \$139.10 | -              | -          | \$60.00  | \$57.24     | \$67.63  | \$110.74     | \$147.62    | -            | \$267.21    | \$187.11     | -           | \$276.27     | -           | -              | -             |
| Overland Park,<br>KS 66204                                | Highest<br>Price           | \$309.00                           | \$309.00                        | \$309.00 | \$299.00 | -              | -          | \$69.00  | \$67.00     | \$84.00  | \$139.00     | \$174.00    | -            | \$299.00    | \$222.00     | -           | \$309.00     | -           | -              | -             |
|                                                           | Lowest<br>Price            | \$35.00                            | \$35.00                         | \$35.00  | \$54.00  | -              | -          | \$54.00  | \$35.00     | \$59.00  | \$82.00      | \$86.00     | -            | \$142.00    | \$149.00     | -           | \$221.00     | -           | -              | -             |
|                                                           | Current<br>Price           | \$87.67                            | \$105.71                        | \$66.67  | \$108.67 | -              | \$31.00    | -        | -           | -        | \$74.00      | \$79.00     | \$95.00      | \$95.00     | -            | \$152.00    | -            | -           | -              | -             |
| Extra Space<br>1.24 miles<br>7720 Farley St,              | 12 mo.<br>trailing<br>avg. | \$94.44                            | \$101.34                        | \$83.03  | \$107.96 | \$282.00       | \$36.00    | \$37.69  | \$48.37     | \$56.11  | \$112.36     | \$145.46    | \$141.94     | \$190.37    | -            | \$183.04    | -            | -           | -              | -             |
| Overland Park,<br>KS 66204                                | Highest<br>Price           | \$289.00                           | \$867.00                        | \$346.00 | \$289.00 | \$346.00       | \$66.00    | \$71.00  | \$86.00     | \$104.00 | \$167.00     | \$193.00    | \$209.00     | \$289.00    | -            | \$238.00    | -            | -           | -              | -             |
|                                                           | Lowest<br>Price            | \$23.00                            | \$23.00                         | \$23.00  | \$24.00  | \$216.00       | \$23.00    | \$24.00  | \$25.00     | \$40.00  | \$56.00      | \$75.00     | \$82.00      | \$92.00     | -            | \$146.00    | -            | -           | -              | -             |
|                                                           | Current<br>Price           | \$79.00                            | \$73.33                         | \$62.00  | \$79.00  | \$62.00        | -          | \$25.00  | -           | \$80.00  | -            | \$94.00     | -            | -           | -            | \$117.00    | -            | -           | -              | -             |
| Extra Space<br>1.25 miles<br>8101 Lenexa<br>Dr Ste A,     | 12 mo.<br>trailing<br>avg. | \$137.45                           | \$157.82                        | \$191.04 | \$137.47 | \$191.16       | -          | \$33.52  | -           | \$65.70  | -            | \$146.36    | -            | \$188.30    | \$106.00     | \$220.18    | -            | \$354.29    | -              | -             |
| Lenexa, KS<br>66214                                       | Highest<br>Price           | \$466.00                           | \$466.00                        | \$400.00 | \$466.00 | \$400.00       | -          | \$56.00  | -           | \$111.00 | -            | \$189.00    | -            | \$252.00    | \$106.00     | \$329.00    | -            | \$466.00    | -              | -             |
|                                                           | Lowest<br>Price            | \$20.00                            | \$20.00                         | \$53.00  | \$20.00  | \$53.00        | -          | \$20.00  | -           | \$39.00  | -            | \$82.00     | -            | \$97.00     | \$106.00     | \$113.00    | -            | \$213.00    | -              | -             |
|                                                           | Current<br>Price           | \$88.67                            | \$88.67                         | \$92.67  | \$84.67  | -              | \$36.00    | -        | -           | \$43.00  | \$74.00      | \$83.00     | -            | \$128.00    | \$168.00     | -           | -            | -           | -              | -             |
| Extra Space<br>1.28 miles<br>7880 Mastin                  | 12 mo.<br>trailing<br>avg. | \$95.62                            | \$99.47                         | \$84.17  | \$113.68 | \$90.57        | \$46.95    | \$62.41  | \$58.92     | \$57.30  | \$101.93     | \$101.41    | \$126.06     | \$165.83    | \$138.45     | -           | -            | -           | -              | -             |
| Dr, Overland<br>Park, KS 66204                            | Highest<br>Price           | \$282.00                           | \$332.00                        | \$193.00 | \$282.00 | \$143.00       | \$72.00    | \$73.00  | \$87.00     | \$100.00 | \$135.00     | \$187.00    | \$193.00     | \$282.00    | \$174.00     | -           | -            | -           | -              | -             |
|                                                           | Lowest<br>Price            | \$24.00                            | \$24.00                         | \$24.00  | \$26.00  | \$49.00        | \$24.00    | \$26.00  | \$37.00     | \$44.00  | \$64.00      | \$84.00     | \$80.00      | \$123.00    | \$96.00      | -           | -            | -           | -              | -             |
|                                                           | Current<br>Price           | \$162.66                           | \$162.66                        | \$304.99 | \$134.19 | -              | -          | \$59.99  | -           | \$69.99  | -            | \$119.99    | -            | \$175.99    | -            | \$244.99    | \$304.99     | -           | -              | -             |
| Storage Mart<br>1.36 miles<br>6801 W 91st                 | 12 mo.<br>trailing<br>avg. | \$193.65                           | \$193.65                        | \$325.37 | \$166.71 | -              | -          | \$65.53  | -           | \$93.97  | -            | \$148.47    | -            | \$232.56    | -            | \$300.68    | \$325.37     | -           | -              | -             |
| St, Overland<br>Park, KS 66212                            | Highest<br>Price           | \$460.99                           | \$460.99                        | \$460.99 | \$412.99 | -              | -          | \$109.99 | -           | \$159.99 | -            | \$209.99    | -            | \$314.99    | -            | \$412.99    | \$460.99     | -           | -              | -             |
|                                                           | Lowest<br>Price            | \$39.99                            | \$39.99                         | \$297.99 | \$39.99  | -              | -          | \$39.99  | -           | \$59.99  | -            | \$119.99    | -            | \$164.99    | -            | \$229.99    | \$297.99     | -           | -              | -             |