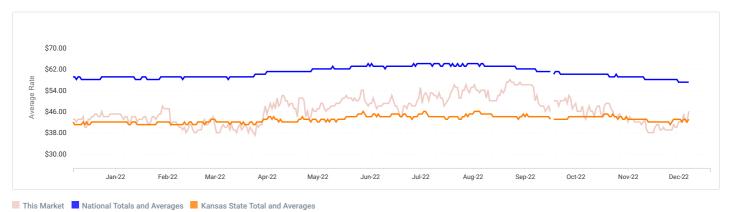

## 12 Month Trailing Average Rate History

View 12 month trailing average rates for the past one year.

|                                                           |                            | ALL<br>UNITS<br>WITHOUT<br>PARKING | ALL<br>UNITS<br>WITH<br>PARKING | ALL REG  | ALL CC   | ALL<br>PARKING | 5X5<br>REG | 5X5 CC   | 5X10<br>REG | 5X10 CC  | 10X10<br>REG | 10X10<br>CC | 10X15<br>REG | 10X15<br>CC | 10X20<br>REG | 10X20<br>CC | 10X30<br>REG | 10X30<br>CC | CAR<br>PARKING | RV<br>PARKING |
|-----------------------------------------------------------|----------------------------|------------------------------------|---------------------------------|----------|----------|----------------|------------|----------|-------------|----------|--------------|-------------|--------------|-------------|--------------|-------------|--------------|-------------|----------------|---------------|
|                                                           | Total<br>/Market           | \$135.53                           | \$135.21                        | \$126.68 | \$141.83 | \$62.00        | \$46.99    | \$56.49  | \$63.85     | \$83.26  | \$99.71      | \$112.87    | \$120.00     | \$160.99    | \$165.23     | \$232.81    | \$256.72     | \$395.39    | -              | -             |
|                                                           | Current<br>Price           | \$107.50                           | \$107.50                        | \$124.00 | \$91.00  | -              | -          | \$58.00  | \$35.00     | \$72.00  | \$85.00      | \$93.00     | -            | \$141.00    | \$156.00     | -           | \$220.00     | -           | -              | -             |
| iStorage Self<br>Storage 1.13<br>miles<br>7840 Farley St, | 12 mo.<br>trailing<br>avg. | \$148.43                           | \$148.43                        | \$156.77 | \$139.10 | -              | -          | \$60.00  | \$57.24     | \$67.63  | \$110.74     | \$147.62    | -            | \$267.21    | \$187.11     | -           | \$276.27     | -           | -              | -             |
| Overland Park,<br>KS 66204                                | Highest<br>Price           | \$309.00                           | \$309.00                        | \$309.00 | \$299.00 | -              | -          | \$69.00  | \$67.00     | \$84.00  | \$139.00     | \$174.00    | -            | \$299.00    | \$222.00     | -           | \$309.00     | -           | -              | -             |
|                                                           | Lowest<br>Price            | \$35.00                            | \$35.00                         | \$35.00  | \$54.00  | -              | -          | \$54.00  | \$35.00     | \$59.00  | \$82.00      | \$86.00     | -            | \$142.00    | \$149.00     | -           | \$221.00     | -           | -              | -             |
|                                                           | Current<br>Price           | \$87.67                            | \$105.71                        | \$66.67  | \$108.67 | -              | \$31.00    | -        | -           | -        | \$74.00      | \$79.00     | \$95.00      | \$95.00     | -            | \$152.00    | -            | -           | -              | -             |
| Extra Space<br>1.24 miles<br>7720 Farley St,              | 12 mo.<br>trailing<br>avg. | \$94.44                            | \$101.34                        | \$83.03  | \$107.96 | \$282.00       | \$36.00    | \$37.69  | \$48.37     | \$56.11  | \$112.36     | \$145.46    | \$141.94     | \$190.37    | -            | \$183.04    | -            | -           | -              | -             |
| Overland Park,<br>KS 66204                                | Highest<br>Price           | \$289.00                           | \$867.00                        | \$346.00 | \$289.00 | \$346.00       | \$66.00    | \$71.00  | \$86.00     | \$104.00 | \$167.00     | \$193.00    | \$209.00     | \$289.00    | -            | \$238.00    | -            | -           | -              | -             |
|                                                           | Lowest<br>Price            | \$23.00                            | \$23.00                         | \$23.00  | \$24.00  | \$216.00       | \$23.00    | \$24.00  | \$25.00     | \$40.00  | \$56.00      | \$75.00     | \$82.00      | \$92.00     | -            | \$146.00    | -            | -           | -              | -             |
|                                                           | Current<br>Price           | \$79.00                            | \$73.33                         | \$62.00  | \$79.00  | \$62.00        | -          | \$25.00  | -           | \$80.00  | -            | \$94.00     | -            | -           | -            | \$117.00    | -            | -           | -              | -             |
| Extra Space<br>1.25 miles<br>8101 Lenexa<br>Dr Ste A,     | 12 mo.<br>trailing<br>avg. | \$137.45                           | \$157.82                        | \$191.04 | \$137.47 | \$191.16       | -          | \$33.52  | -           | \$65.70  | -            | \$146.36    | -            | \$188.30    | \$106.00     | \$220.18    | -            | \$354.29    | -              | -             |
| Lenexa, KS<br>66214                                       | Highest<br>Price           | \$466.00                           | \$466.00                        | \$400.00 | \$466.00 | \$400.00       | -          | \$56.00  | -           | \$111.00 | -            | \$189.00    | -            | \$252.00    | \$106.00     | \$329.00    | -            | \$466.00    | -              | -             |
|                                                           | Lowest<br>Price            | \$20.00                            | \$20.00                         | \$53.00  | \$20.00  | \$53.00        | -          | \$20.00  | -           | \$39.00  | -            | \$82.00     | -            | \$97.00     | \$106.00     | \$113.00    | -            | \$213.00    | -              | -             |
|                                                           | Current<br>Price           | \$88.67                            | \$88.67                         | \$92.67  | \$84.67  | -              | \$36.00    | -        | -           | \$43.00  | \$74.00      | \$83.00     | -            | \$128.00    | \$168.00     | -           | -            | -           | -              | -             |
| Extra Space<br>1.28 miles<br>7880 Mastin                  | 12 mo.<br>trailing<br>avg. | \$95.62                            | \$99.47                         | \$84.17  | \$113.68 | \$90.57        | \$46.95    | \$62.41  | \$58.92     | \$57.30  | \$101.93     | \$101.41    | \$126.06     | \$165.83    | \$138.45     | -           | -            | -           | -              | -             |
| Dr, Overland<br>Park, KS 66204                            | Highest<br>Price           | \$282.00                           | \$332.00                        | \$193.00 | \$282.00 | \$143.00       | \$72.00    | \$73.00  | \$87.00     | \$100.00 | \$135.00     | \$187.00    | \$193.00     | \$282.00    | \$174.00     | -           | -            | -           | -              | -             |
|                                                           | Lowest<br>Price            | \$24.00                            | \$24.00                         | \$24.00  | \$26.00  | \$49.00        | \$24.00    | \$26.00  | \$37.00     | \$44.00  | \$64.00      | \$84.00     | \$80.00      | \$123.00    | \$96.00      | -           | -            | -           | -              | -             |
|                                                           | Current<br>Price           | \$162.66                           | \$162.66                        | \$304.99 | \$134.19 | -              | -          | \$59.99  | -           | \$69.99  | -            | \$119.99    | -            | \$175.99    | -            | \$244.99    | \$304.99     | -           | -              | -             |
| Storage Mart<br>1.36 miles<br>6801 W 91st                 | 12 mo.<br>trailing<br>avg. | \$193.65                           | \$193.65                        | \$325.37 | \$166.71 | -              | -          | \$65.53  | -           | \$93.97  | -            | \$148.47    | -            | \$232.56    | -            | \$300.68    | \$325.37     | -           | -              | -             |
| St, Overland<br>Park, KS 66212                            | Highest<br>Price           | \$460.99                           | \$460.99                        | \$460.99 | \$412.99 | -              | -          | \$109.99 | -           | \$159.99 | -            | \$209.99    | -            | \$314.99    | -            | \$412.99    | \$460.99     | -           | -              | -             |
|                                                           | Lowest<br>Price            | \$39.99                            | \$39.99                         | \$297.99 | \$39.99  | -              | -          | \$39.99  | -           | \$59.99  | -            | \$119.99    | -            | \$164.99    | -            | \$229.99    | \$297.99     | -           | -              | -             |

# 12 Month Trailing Average Rate History Continued

Specific Unit - All Units Without Parking (Premium, Any Floor)

|                                     |                      | DEC 2021 | JAN 2022 | FEB 2022 | MAR 2022 | APR 2022 | MAY 2022 | JUN 2022 | JUL 2022 | AUG 2022 | SEP 2022 | OCT 2022 | NOV 2022 |
|-------------------------------------|----------------------|----------|----------|----------|----------|----------|----------|----------|----------|----------|----------|----------|----------|
|                                     | Total /Market        | \$134.16 | \$134.42 | \$134.93 | \$134.48 | \$134.86 | \$135.69 | \$136.92 | \$138.31 | \$140.50 | \$142.21 | \$143.74 | \$145.08 |
| iStorage Self Storage 1.13<br>miles | 12 mo. trailing avg. | \$119.15 | \$120.91 | \$124.00 | \$127.45 | \$130.82 | \$133.97 | \$135.77 | \$136.21 | \$139.36 | \$144.03 | \$147.10 | \$148.43 |
| 7840 Farley St, Overland Park, KS   | Highest Price        | \$259.00 | \$274.00 | \$274.00 | \$274.00 | \$274.00 | \$274.00 | \$299.00 | \$299.00 | \$309.00 | \$309.00 | \$309.00 | \$309.00 |
| 66204                               | Lowest Price         | \$32.00  | \$32.00  | \$32.00  | \$39.00  | \$45.00  | \$49.00  | \$49.00  | \$49.00  | \$49.00  | \$49.00  | \$49.00  | \$35.00  |
| Extra Space 1.24 miles              | 12 mo. trailing avg. | \$110.62 | \$110.46 | \$107.64 | \$100.54 | \$98.14  | \$97.97  | \$93.43  | \$94.74  | \$94.81  | \$93.26  | \$94.42  | \$94.44  |
| 7720 Farley St, Overland Park, KS   | Highest Price        | \$300.00 | \$300.00 | \$297.00 | \$289.00 | \$289.00 | \$289.00 | \$289.00 | \$289.00 | \$289.00 | \$289.00 | \$289.00 | \$289.00 |
| 66204                               | Lowest Price         | \$25.00  | \$27.00  | \$27.00  | \$23.00  | \$23.00  | \$23.00  | \$23.00  | \$23.00  | \$23.00  | \$23.00  | \$23.00  | \$23.00  |
| Extra Space 1.25 miles              | 12 mo. trailing avg. | \$159.13 | \$154.53 | \$153.70 | \$151.38 | \$151.17 | \$147.95 | \$148.00 | \$141.71 | \$141.00 | \$140.54 | \$138.59 | \$137.45 |
| 8101 Lenexa Dr Ste A, Lenexa, KS    | Highest Price        | \$426.00 | \$426.00 | \$466.00 | \$466.00 | \$466.00 | \$466.00 | \$466.00 | \$466.00 | \$466.00 | \$466.00 | \$466.00 | \$466.00 |
| 66214                               | Lowest Price         | \$22.00  | \$22.00  | \$22.00  | \$22.00  | \$20.00  | \$20.00  | \$20.00  | \$20.00  | \$20.00  | \$20.00  | \$20.00  | \$20.00  |
| Extra Space 1.28 miles              | 12 mo. trailing avg. | \$114.31 | \$115.22 | \$112.72 | \$107.36 | \$105.61 | \$105.61 | \$103.63 | \$101.26 | \$100.64 | \$97.59  | \$96.60  | \$95.62  |
| 7880 Mastin Dr, Overland Park, KS   | Highest Price        | \$296.00 | \$296.00 | \$296.00 | \$296.00 | \$296.00 | \$296.00 | \$283.00 | \$282.00 | \$282.00 | \$282.00 | \$282.00 | \$282.00 |
| 66204                               | Lowest Price         | \$27.00  | \$27.00  | \$27.00  | \$27.00  | \$27.00  | \$26.00  | \$26.00  | \$26.00  | \$26.00  | \$26.00  | \$26.00  | \$24.00  |
| Storage Mart 1.36 miles             | 12 mo. trailing avg. | \$185.97 | \$181.68 | \$178.15 | \$176.18 | \$176.59 | \$179.40 | \$182.36 | \$184.51 | \$186.97 | \$189.84 | \$192.60 | \$193.65 |
| 6801 W 91st St, Overland Park, KS   | Highest Price        | \$398.99 | \$398.99 | \$398.99 | \$412.99 | \$412.99 | \$412.99 | \$460.99 | \$460.99 | \$460.99 | \$460.99 | \$460.99 | \$460.99 |
| 66212                               | Lowest Price         | \$41.99  | \$41.99  | \$39.99  | \$39.99  | \$39.99  | \$39.99  | \$39.99  | \$39.99  | \$39.99  | \$39.99  | \$39.99  | \$39.99  |
| Storage Mart 1.58 miles             | 12 mo. trailing avg. | \$171.38 | \$171.96 | \$171.43 | \$171.78 | \$171.55 | \$170.93 | \$171.20 | \$170.99 | \$171.58 | \$173.42 | \$173.59 | \$174.61 |
| 7460 W Frontage Rd, Merriam, KS     | Highest Price        | \$549.99 | \$549.99 | \$549.99 | \$549.99 | \$549.99 | \$549.99 | \$549.99 | \$549.99 | \$549.99 | \$549.99 | \$494.99 | \$494.99 |
| 66203                               | Lowest Price         | \$39.99  | \$39.99  | \$39.99  | \$39.99  | \$39.99  | \$39.99  | \$39.99  | \$39.99  | \$39.99  | \$39.99  | \$39.99  | \$39.99  |
| Public Storage 1.88 miles           | 12 mo. trailing avg. | \$151.57 | \$150.54 | \$149.54 | \$146.49 | \$146.60 | \$147.27 | \$149.03 | \$150.60 | \$150.85 | \$152.48 | \$152.53 | \$152.57 |
| 7100 W Frontage Road, Merriam,      | Highest Price        | \$353.00 | \$353.00 | \$353.00 | \$353.00 | \$353.00 | \$353.00 | \$365.00 | \$365.00 | \$365.00 | \$370.00 | \$370.00 | \$370.00 |
| KS 66203                            | Lowest Price         | \$45.00  | \$45.00  | \$45.00  | \$45.00  | \$45.00  | \$45.00  | \$45.00  | \$45.00  | \$45.00  | \$45.00  | \$45.00  | \$47.00  |
| Public Storage 2.05 miles           | 12 mo. trailing avg. | \$114.06 | \$121.00 | \$126.78 | \$132.88 | \$137.57 | \$144.29 | \$150.81 | \$157.29 | \$162.45 | \$168.27 | \$172.87 | \$173.29 |
| 11925 Santa Fe Trail Drive,         | Highest Price        | \$461.00 | \$461.00 | \$461.00 | \$461.00 | \$461.00 | \$461.00 | \$461.00 | \$461.00 | \$461.00 | \$461.00 | \$461.00 | \$461.00 |
| Lenexa, KS 66215                    | Lowest Price         | \$35.75  | \$35.75  | \$35.75  | \$35.75  | \$35.75  | \$35.75  | \$35.75  | \$39.65  | \$39.65  | \$39.65  | \$40.30  | \$49.00  |
| Storage Mart 2.43 miles             | 12 mo. trailing avg. | \$134.05 | \$136.32 | \$138.05 | \$139.82 | \$139.63 | \$139.25 | \$141.16 | \$143.26 | \$144.33 | \$142.78 | \$142.61 | \$143.35 |
| 9702 W 67th St, Merriam, KS         | Highest Price        | \$361.99 | \$361.99 | \$361.99 | \$361.99 | \$361.99 | \$361.99 | \$361.99 | \$361.99 | \$361.99 | \$342.99 | \$342.99 | \$342.99 |
| 66203                               | Lowest Price         | \$24.99  | \$24.99  | \$35.99  | \$39.99  | \$42.99  | \$42.99  | \$42.99  | \$42.99  | \$42.99  | \$42.99  | \$42.99  | \$42.99  |

# 12 Month Trailing Average Rate History Continued

Specific Unit - All Units Without Parking (Premium, Any Floor)

|                                                   |                      | DEC 2021 | JAN 2022 | FEB 2022 | MAR 2022 | APR 2022 | MAY 2022 | JUN 2022 | JUL 2022 | AUG 2022 | SEP 2022 | OCT 2022 | NOV 2022 |
|---------------------------------------------------|----------------------|----------|----------|----------|----------|----------|----------|----------|----------|----------|----------|----------|----------|
| Public Storage 2.51 miles                         | 12 mo. trailing avg. | \$150.90 | \$150.21 | \$150.98 | \$147.77 | \$143.53 | \$143.64 | \$147.25 | \$148.99 | \$151.27 | \$152.81 | \$150.14 | \$149.21 |
| 8830 Long Street, Lenexa, KS                      | Highest Price        | \$469.00 | \$469.00 | \$469.00 | \$469.00 | \$375.00 | \$375.00 | \$375.00 | \$393.00 | \$393.00 | \$393.00 | \$393.00 | \$393.00 |
| 66215                                             | Lowest Price         | \$27.00  | \$27.00  | \$27.00  | \$29.00  | \$29.00  | \$29.00  | \$29.00  | \$29.00  | \$29.00  | \$29.00  | \$29.00  | \$29.00  |
| U-Haul Moving & Storage of                        | 12 mo. trailing avg. | \$99.99  | \$100.20 | \$99.48  | \$98.82  | \$97.71  | \$96.96  | \$98.29  | \$100.49 | \$101.87 | \$103.36 | \$105.27 | \$105.09 |
| Lenexa 2.54 miles<br>9250 Marshall Dr. Lenexa, KS | Highest Price        | \$209.95 | \$209.95 | \$209.95 | \$209.95 | \$209.95 | \$189.95 | \$189.95 | \$194.95 | \$194.95 | \$194.95 | \$194.95 | \$194.95 |
| 66215                                             | Lowest Price         | \$44.95  | \$44.95  | \$44.95  | \$44.95  | \$44.95  | \$44.95  | \$44.95  | \$44.95  | \$44.95  | \$44.95  | \$44.95  | \$44.95  |
| Storage Mart 3.03 miles                           | 12 mo. trailing avg. | -        | \$180.70 | \$183.02 | \$180.00 | \$179.65 | \$173.43 | \$170.14 | \$175.64 | \$179.20 | \$182.28 | \$184.61 | \$186.78 |
| 7200 Shawnee Mission Pkwy,                        | Highest Price        | -        | \$354.99 | \$354.99 | \$371.99 | \$379.99 | \$395.99 | \$453.99 | \$453.99 | \$453.99 | \$453.99 | \$453.99 | \$470.99 |
| Overland Park, KS 66202                           | Lowest Price         | -        | \$68.99  | \$68.99  | \$56.99  | \$56.99  | \$56.99  | \$15.00  | \$15.00  | \$15.00  | \$15.00  | \$15.00  | \$15.00  |
| iStorage Self Storage 3.27                        | 12 mo. trailing avg. | \$107.17 | \$109.91 | \$112.71 | \$114.05 | \$114.08 | \$115.16 | \$116.73 | \$114.26 | \$115.29 | \$116.23 | \$118.08 | \$117.64 |
| miles<br>11015 West 62nd Street,                  | Highest Price        | \$209.00 | \$259.00 | \$259.00 | \$259.00 | \$259.00 | \$259.00 | \$259.00 | \$259.00 | \$264.00 | \$264.00 | \$264.00 | \$264.00 |
| Shawnee, KS 66203                                 | Lowest Price         | \$34.00  | \$34.00  | \$34.00  | \$34.00  | \$37.00  | \$37.00  | \$37.00  | \$37.00  | \$37.00  | \$35.00  | \$35.00  | \$27.00  |
| Public Storage 3.45 miles                         | 12 mo. trailing avg. | \$133.74 | \$132.79 | \$134.24 | \$132.74 | \$132.64 | \$132.36 | \$131.30 | \$131.73 | \$131.53 | \$129.70 | \$128.47 | \$130.32 |
| 11230 Mastin Street, Overland                     | Highest Price        | \$369.00 | \$369.00 | \$369.00 | \$369.00 | \$369.00 | \$369.00 | \$369.00 | \$366.00 | \$350.00 | \$350.00 | \$350.00 | \$350.00 |
| Park, KS 66210                                    | Lowest Price         | \$24.00  | \$24.00  | \$24.00  | \$24.00  | \$24.00  | \$24.00  | \$24.00  | \$24.00  | \$24.00  | \$24.00  | \$24.00  | \$24.00  |
| Public Storage 3.8 miles                          | 12 mo. trailing avg. | \$106.45 | \$108.94 | \$109.29 | \$106.86 | \$105.61 | \$108.65 | \$108.72 | \$111.08 | \$110.85 | \$111.19 | \$112.23 | \$113.31 |
| 12716 W 63rd Street, Shawnee,                     | Highest Price        | \$217.00 | \$217.00 | \$217.00 | \$217.00 | \$217.00 | \$236.00 | \$236.00 | \$255.00 | \$255.00 | \$255.00 | \$255.00 | \$255.00 |
| KS 66216                                          | Lowest Price         | \$40.00  | \$40.00  | \$40.00  | \$44.00  | \$44.00  | \$45.00  | \$45.00  | \$45.00  | \$45.00  | \$45.00  | \$45.00  | \$45.00  |
| Extra Space 3.88 miles                            | 12 mo. trailing avg. | \$98.94  | \$95.30  | \$91.54  | \$87.07  | \$84.58  | \$81.23  | \$78.29  | \$75.11  | \$74.64  | \$72.97  | \$71.63  | \$69.64  |
| 12977 W 63rd St, Shawnee, KS                      | Highest Price        | \$233.00 | \$233.00 | \$233.00 | \$197.00 | \$197.00 | \$197.00 | \$197.00 | \$197.00 | \$197.00 | \$197.00 | \$197.00 | \$197.00 |
| 66216                                             | Lowest Price         | \$18.00  | \$28.00  | \$28.00  | \$26.00  | \$26.00  | \$26.00  | \$26.00  | \$26.00  | \$26.00  | \$24.00  | \$24.00  | \$21.00  |
| Security Self-Storage 4.29                        | 12 mo. trailing avg. | \$134.59 | \$139.56 | \$143.25 | \$145.95 | \$147.97 | \$148.67 | \$151.63 | \$152.18 | \$151.76 | \$152.26 | \$154.26 | \$155.73 |
| miles<br>13300 College Blvd, Lenexa, KS           | Highest Price        | \$418.00 | \$418.00 | \$418.00 | \$418.00 | \$418.00 | \$418.00 | \$418.00 | \$411.00 | \$408.00 | \$408.00 | \$408.00 | \$405.00 |
| 66210                                             | Lowest Price         | \$48.00  | \$50.00  | \$49.00  | \$48.00  | \$48.00  | \$45.00  | \$42.00  | \$42.00  | \$42.00  | \$42.00  | \$42.00  | \$42.00  |
| I-35/I-435 Self Storage 4.48                      | 12 mo. trailing avg. | \$118.54 | \$119.00 | \$119.41 | \$119.87 | \$120.31 | \$120.66 | \$120.56 | \$120.81 | \$121.17 | \$121.66 | \$122.17 | \$122.66 |
| miles<br>10750 Cottonwood St, Lenexa, KS          | Highest Price        | \$195.00 | \$195.00 | \$195.00 | \$195.00 | \$195.00 | \$195.00 | \$225.00 | \$225.00 | \$225.00 | \$225.00 | \$225.00 | \$225.00 |
| 66215                                             | Lowest Price         | \$50.00  | \$50.00  | \$50.00  | \$50.00  | \$50.00  | \$50.00  | \$50.00  | \$50.00  | \$50.00  | \$50.00  | \$50.00  | \$50.00  |
| Storage Mart 4.54 miles                           | 12 mo. trailing avg. | \$122.90 | \$122.72 | \$123.83 | \$125.18 | \$126.71 | \$126.80 | \$126.53 | \$129.23 | \$132.21 | \$134.84 | \$137.36 | \$140.48 |
| 12020 Glenwood St, Overland                       | Highest Price        | \$296.99 | \$307.99 | \$428.99 | \$437.99 | \$437.99 | \$453.99 | \$453.99 | \$453.99 | \$453.99 | \$453.99 | \$453.99 | \$503.99 |
| Park, KS 66209                                    | Lowest Price         | \$24.99  | \$24.99  | \$24.99  | \$24.99  | \$24.99  | \$24.99  | \$24.99  | \$24.99  | \$24.99  | \$24.99  | \$24.99  | \$24.99  |

## 12 Month Trailing Average Rate History Continued

Specific Unit - All Units Without Parking (Premium, Any Floor)

|                                  |                      | DEC 2021 | JAN 2022 | FEB 2022 | MAR 2022 | APR 2022 | MAY 2022 | JUN 2022 | JUL 2022 | AUG 2022 | SEP 2022 | OCT 2022 | NOV 2022 |
|----------------------------------|----------------------|----------|----------|----------|----------|----------|----------|----------|----------|----------|----------|----------|----------|
| Public Storage 4.87 miles        | 12 mo. trailing avg. | \$154.02 | \$154.48 | \$155.73 | \$152.45 | \$146.47 | \$152.36 | \$152.20 | \$152.92 | \$153.64 | \$150.26 | \$151.40 | \$154.07 |
| 3150 S 44th Street, Kansas City, | Highest Price        | \$279.00 | \$290.00 | \$290.00 | \$290.00 | \$355.00 | \$356.00 | \$356.00 | \$356.00 | \$356.00 | \$356.00 | \$356.00 | \$356.00 |
| KS 66106                         | Lowest Price         | \$66.00  | \$66.00  | \$82.00  | \$82.00  | \$80.00  | \$80.00  | \$80.00  | \$80.00  | \$80.00  | \$80.00  | \$80.00  | \$80.00  |
| Public Storage 4.87 miles        | 12 mo. trailing avg. | \$119.28 | \$118.39 | \$119.24 | \$117.30 | \$122.00 | \$124.52 | \$126.71 | \$128.67 | \$131.04 | \$132.52 | \$131.62 | \$132.66 |
| 6560 Foxridge Drive, Mission, KS | Highest Price        | \$401.00 | \$401.00 | \$401.00 | \$401.00 | \$401.00 | \$401.00 | \$401.00 | \$401.00 | \$401.00 | \$401.00 | \$380.00 | \$380.00 |
| 66202                            | Lowest Price         | \$35.00  | \$35.00  | \$33.00  | \$33.00  | \$33.00  | \$33.00  | \$33.00  | \$33.00  | \$33.00  | \$33.00  | \$33.00  | \$33.00  |
| Storage Mart 4.89 miles          | 12 mo. trailing avg. | \$132.51 | \$129.76 | \$127.45 | \$124.91 | \$122.82 | \$122.02 | \$123.02 | \$126.92 | \$131.94 | \$136.37 | \$140.53 | \$144.04 |
| 16101 W 95th St, Lenexa, KS      | Highest Price        | \$468.99 | \$468.99 | \$468.99 | \$468.99 | \$468.99 | \$468.99 | \$468.99 | \$426.99 | \$426.99 | \$426.99 | \$439.99 | \$439.99 |
| 66219                            | Lowest Price         | \$31.99  | \$31.99  | \$33.99  | \$33.99  | \$34.99  | \$34.99  | \$34.99  | \$34.99  | \$34.99  | \$34.99  | \$34.99  | \$34.99  |
| Storage Mart 4.99 miles          | 12 mo. trailing avg. | \$193.37 | \$189.43 | \$188.26 | \$190.65 | \$194.10 | \$196.87 | \$201.31 | \$207.85 | \$213.68 | \$216.61 | \$222.31 | \$225.14 |
| 7536 Wornall Rd, Kansas City, MO | Highest Price        | \$412.99 | \$412.99 | \$412.99 | \$412.99 | \$412.99 | \$412.99 | \$412.99 | \$412.99 | \$412.99 | \$399.99 | \$399.99 | \$409.99 |
| 64114                            | Lowest Price         | \$54.99  | \$49.99  | \$49.99  | \$49.99  | \$49.99  | \$49.99  | \$49.99  | \$49.99  | \$49.99  | \$49.99  | \$49.99  | \$49.99  |