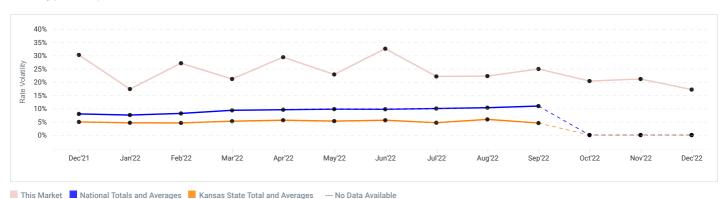

## 12 Month Trailing Average Rate History

View 12 month trailing average rates for the past one year.

|                                                           |                            | ALL<br>UNITS<br>WITHOUT<br>PARKING | ALL<br>UNITS<br>WITH<br>PARKING | ALL REG  | ALL CC   | ALL<br>PARKING | 5X5<br>REG | 5X5 CC   | 5X10<br>REG | 5X10 CC  | 10X10<br>REG | 10X10<br>CC | 10X15<br>REG | 10X15<br>CC | 10X20<br>REG | 10X20<br>CC | 10X30<br>REG | 10X30<br>CC | CAR<br>PARKING | RV<br>PARKING |
|-----------------------------------------------------------|----------------------------|------------------------------------|---------------------------------|----------|----------|----------------|------------|----------|-------------|----------|--------------|-------------|--------------|-------------|--------------|-------------|--------------|-------------|----------------|---------------|
|                                                           | Total<br>/Market           | \$135.53                           | \$135.21                        | \$126.68 | \$141.83 | \$62.00        | \$46.99    | \$56.49  | \$63.85     | \$83.26  | \$99.71      | \$112.87    | \$120.00     | \$160.99    | \$165.23     | \$232.81    | \$256.72     | \$395.39    | -              | -             |
|                                                           | Current<br>Price           | \$107.50                           | \$107.50                        | \$124.00 | \$91.00  | -              | -          | \$58.00  | \$35.00     | \$72.00  | \$85.00      | \$93.00     | -            | \$141.00    | \$156.00     | -           | \$220.00     | -           | -              | -             |
| iStorage Self<br>Storage 1.13<br>miles<br>7840 Farley St, | 12 mo.<br>trailing<br>avg. | \$148.43                           | \$148.43                        | \$156.77 | \$139.10 | -              | -          | \$60.00  | \$57.24     | \$67.63  | \$110.74     | \$147.62    | -            | \$267.21    | \$187.11     | -           | \$276.27     | -           | -              | -             |
| Overland Park,<br>KS 66204                                | Highest<br>Price           | \$309.00                           | \$309.00                        | \$309.00 | \$299.00 | -              | -          | \$69.00  | \$67.00     | \$84.00  | \$139.00     | \$174.00    | -            | \$299.00    | \$222.00     | -           | \$309.00     | -           | -              | -             |
|                                                           | Lowest<br>Price            | \$35.00                            | \$35.00                         | \$35.00  | \$54.00  | -              | -          | \$54.00  | \$35.00     | \$59.00  | \$82.00      | \$86.00     | -            | \$142.00    | \$149.00     | -           | \$221.00     | -           | -              | -             |
|                                                           | Current<br>Price           | \$87.67                            | \$105.71                        | \$66.67  | \$108.67 | -              | \$31.00    | -        | -           | -        | \$74.00      | \$79.00     | \$95.00      | \$95.00     | -            | \$152.00    | -            | -           | -              | -             |
| Extra Space<br>1.24 miles<br>7720 Farley St,              | 12 mo.<br>trailing<br>avg. | \$94.44                            | \$101.34                        | \$83.03  | \$107.96 | \$282.00       | \$36.00    | \$37.69  | \$48.37     | \$56.11  | \$112.36     | \$145.46    | \$141.94     | \$190.37    | -            | \$183.04    | -            | -           | -              | -             |
| Overland Park,<br>KS 66204                                | Highest<br>Price           | \$289.00                           | \$867.00                        | \$346.00 | \$289.00 | \$346.00       | \$66.00    | \$71.00  | \$86.00     | \$104.00 | \$167.00     | \$193.00    | \$209.00     | \$289.00    | -            | \$238.00    | -            | -           | -              | -             |
|                                                           | Lowest<br>Price            | \$23.00                            | \$23.00                         | \$23.00  | \$24.00  | \$216.00       | \$23.00    | \$24.00  | \$25.00     | \$40.00  | \$56.00      | \$75.00     | \$82.00      | \$92.00     | -            | \$146.00    | -            | -           | -              | -             |
|                                                           | Current<br>Price           | \$79.00                            | \$73.33                         | \$62.00  | \$79.00  | \$62.00        | -          | \$25.00  | -           | \$80.00  | -            | \$94.00     | -            | -           | -            | \$117.00    | -            | -           | -              | -             |
| Extra Space<br>1.25 miles<br>8101 Lenexa<br>Dr Ste A,     | 12 mo.<br>trailing<br>avg. | \$137.45                           | \$157.82                        | \$191.04 | \$137.47 | \$191.16       | -          | \$33.52  | -           | \$65.70  | -            | \$146.36    | -            | \$188.30    | \$106.00     | \$220.18    | -            | \$354.29    | -              | -             |
| Lenexa, KS<br>66214                                       | Highest<br>Price           | \$466.00                           | \$466.00                        | \$400.00 | \$466.00 | \$400.00       | -          | \$56.00  | -           | \$111.00 | -            | \$189.00    | -            | \$252.00    | \$106.00     | \$329.00    | -            | \$466.00    | -              | -             |
|                                                           | Lowest<br>Price            | \$20.00                            | \$20.00                         | \$53.00  | \$20.00  | \$53.00        | -          | \$20.00  | -           | \$39.00  | -            | \$82.00     | -            | \$97.00     | \$106.00     | \$113.00    | -            | \$213.00    | -              | -             |
|                                                           | Current<br>Price           | \$88.67                            | \$88.67                         | \$92.67  | \$84.67  | -              | \$36.00    | -        | -           | \$43.00  | \$74.00      | \$83.00     | -            | \$128.00    | \$168.00     | -           | -            | -           | -              | -             |
| Extra Space<br>1.28 miles<br>7880 Mastin                  | 12 mo.<br>trailing<br>avg. | \$95.62                            | \$99.47                         | \$84.17  | \$113.68 | \$90.57        | \$46.95    | \$62.41  | \$58.92     | \$57.30  | \$101.93     | \$101.41    | \$126.06     | \$165.83    | \$138.45     | -           | -            | -           | -              | -             |
| Dr, Overland<br>Park, KS 66204                            | Highest<br>Price           | \$282.00                           | \$332.00                        | \$193.00 | \$282.00 | \$143.00       | \$72.00    | \$73.00  | \$87.00     | \$100.00 | \$135.00     | \$187.00    | \$193.00     | \$282.00    | \$174.00     | -           | -            | -           | -              | -             |
|                                                           | Lowest<br>Price            | \$24.00                            | \$24.00                         | \$24.00  | \$26.00  | \$49.00        | \$24.00    | \$26.00  | \$37.00     | \$44.00  | \$64.00      | \$84.00     | \$80.00      | \$123.00    | \$96.00      | -           | -            | -           | -              | -             |
|                                                           | Current<br>Price           | \$162.66                           | \$162.66                        | \$304.99 | \$134.19 | -              | -          | \$59.99  | -           | \$69.99  | -            | \$119.99    | -            | \$175.99    | -            | \$244.99    | \$304.99     | -           | -              | -             |
| Storage Mart<br>1.36 miles<br>6801 W 91st                 | 12 mo.<br>trailing<br>avg. | \$193.65                           | \$193.65                        | \$325.37 | \$166.71 | -              | -          | \$65.53  | -           | \$93.97  | -            | \$148.47    | -            | \$232.56    | -            | \$300.68    | \$325.37     | -           | -              | -             |
| St, Overland<br>Park, KS 66212                            | Highest<br>Price           | \$460.99                           | \$460.99                        | \$460.99 | \$412.99 | -              | -          | \$109.99 | -           | \$159.99 | -            | \$209.99    | -            | \$314.99    | -            | \$412.99    | \$460.99     | -           | -              | -             |
|                                                           | Lowest<br>Price            | \$39.99                            | \$39.99                         | \$297.99 | \$39.99  | -              | -          | \$39.99  | -           | \$59.99  | -            | \$119.99    | -            | \$164.99    | -            | \$229.99    | \$297.99     | -           | -              | -             |