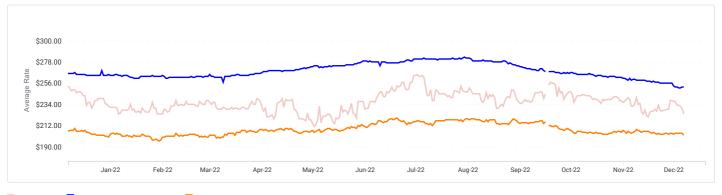

## 12 Month Trailing Average Rate History

View 12 month trailing average rates for the past one year.

|                                                           |                            | ALL<br>UNITS<br>WITHOUT<br>PARKING | ALL<br>UNITS<br>WITH<br>PARKING | ALL REG  | ALL CC   | ALL<br>PARKING | 5X5<br>REG | 5X5 CC   | 5X10<br>REG | 5X10 CC  | 10X10<br>REG | 10X10<br>CC | 10X15<br>REG | 10X15<br>CC | 10X20<br>REG | 10X20<br>CC | 10X30<br>REG | 10X30<br>CC | CAR<br>PARKING | RV<br>PARKING |
|-----------------------------------------------------------|----------------------------|------------------------------------|---------------------------------|----------|----------|----------------|------------|----------|-------------|----------|--------------|-------------|--------------|-------------|--------------|-------------|--------------|-------------|----------------|---------------|
|                                                           | Total<br>/Market           | \$135.53                           | \$135.21                        | \$126.68 | \$141.83 | \$62.00        | \$46.99    | \$56.49  | \$63.85     | \$83.26  | \$99.71      | \$112.87    | \$120.00     | \$160.99    | \$165.23     | \$232.81    | \$256.72     | \$395.39    | -              | -             |
|                                                           | Current<br>Price           | \$107.50                           | \$107.50                        | \$124.00 | \$91.00  | -              | -          | \$58.00  | \$35.00     | \$72.00  | \$85.00      | \$93.00     | -            | \$141.00    | \$156.00     | -           | \$220.00     | -           | -              | -             |
| iStorage Self<br>Storage 1.13<br>miles<br>7840 Farley St, | 12 mo.<br>trailing<br>avg. | \$148.43                           | \$148.43                        | \$156.77 | \$139.10 | -              | -          | \$60.00  | \$57.24     | \$67.63  | \$110.74     | \$147.62    | -            | \$267.21    | \$187.11     | -           | \$276.27     | -           | -              | -             |
| Overland Park,<br>KS 66204                                | Highest<br>Price           | \$309.00                           | \$309.00                        | \$309.00 | \$299.00 | -              | -          | \$69.00  | \$67.00     | \$84.00  | \$139.00     | \$174.00    | -            | \$299.00    | \$222.00     | -           | \$309.00     | -           | -              | -             |
|                                                           | Lowest<br>Price            | \$35.00                            | \$35.00                         | \$35.00  | \$54.00  | -              | -          | \$54.00  | \$35.00     | \$59.00  | \$82.00      | \$86.00     | -            | \$142.00    | \$149.00     | -           | \$221.00     | -           | -              | -             |
|                                                           | Current<br>Price           | \$87.67                            | \$105.71                        | \$66.67  | \$108.67 | -              | \$31.00    | -        | -           | -        | \$74.00      | \$79.00     | \$95.00      | \$95.00     | -            | \$152.00    | -            | -           | -              | -             |
| Extra Space<br>1.24 miles<br>7720 Farley St,              | 12 mo.<br>trailing<br>avg. | \$94.44                            | \$101.34                        | \$83.03  | \$107.96 | \$282.00       | \$36.00    | \$37.69  | \$48.37     | \$56.11  | \$112.36     | \$145.46    | \$141.94     | \$190.37    | -            | \$183.04    | -            | -           | -              | -             |
| Overland Park,<br>KS 66204                                | Highest<br>Price           | \$289.00                           | \$867.00                        | \$346.00 | \$289.00 | \$346.00       | \$66.00    | \$71.00  | \$86.00     | \$104.00 | \$167.00     | \$193.00    | \$209.00     | \$289.00    | -            | \$238.00    | -            | -           | -              | -             |
|                                                           | Lowest<br>Price            | \$23.00                            | \$23.00                         | \$23.00  | \$24.00  | \$216.00       | \$23.00    | \$24.00  | \$25.00     | \$40.00  | \$56.00      | \$75.00     | \$82.00      | \$92.00     | -            | \$146.00    | -            | -           | -              | -             |
|                                                           | Current<br>Price           | \$79.00                            | \$73.33                         | \$62.00  | \$79.00  | \$62.00        | -          | \$25.00  | -           | \$80.00  | -            | \$94.00     | -            | -           | -            | \$117.00    | -            | -           | -              | -             |
| Extra Space<br>1.25 miles<br>8101 Lenexa<br>Dr Ste A,     | 12 mo.<br>trailing<br>avg. | \$137.45                           | \$157.82                        | \$191.04 | \$137.47 | \$191.16       | -          | \$33.52  | -           | \$65.70  | -            | \$146.36    | -            | \$188.30    | \$106.00     | \$220.18    | -            | \$354.29    | -              | -             |
| Lenexa, KS<br>66214                                       | Highest<br>Price           | \$466.00                           | \$466.00                        | \$400.00 | \$466.00 | \$400.00       | -          | \$56.00  | -           | \$111.00 | -            | \$189.00    | -            | \$252.00    | \$106.00     | \$329.00    | -            | \$466.00    | -              | -             |
|                                                           | Lowest<br>Price            | \$20.00                            | \$20.00                         | \$53.00  | \$20.00  | \$53.00        | -          | \$20.00  | -           | \$39.00  | -            | \$82.00     | -            | \$97.00     | \$106.00     | \$113.00    | -            | \$213.00    | -              | -             |
|                                                           | Current<br>Price           | \$88.67                            | \$88.67                         | \$92.67  | \$84.67  | -              | \$36.00    | -        | -           | \$43.00  | \$74.00      | \$83.00     | -            | \$128.00    | \$168.00     | -           | -            | -           | -              | -             |
| Extra Space<br>1.28 miles<br>7880 Mastin                  | 12 mo.<br>trailing<br>avg. | \$95.62                            | \$99.47                         | \$84.17  | \$113.68 | \$90.57        | \$46.95    | \$62.41  | \$58.92     | \$57.30  | \$101.93     | \$101.41    | \$126.06     | \$165.83    | \$138.45     | -           | -            | -           | -              | -             |
| Dr, Overland<br>Park, KS 66204                            | Highest<br>Price           | \$282.00                           | \$332.00                        | \$193.00 | \$282.00 | \$143.00       | \$72.00    | \$73.00  | \$87.00     | \$100.00 | \$135.00     | \$187.00    | \$193.00     | \$282.00    | \$174.00     | -           | -            | -           | -              | -             |
|                                                           | Lowest<br>Price            | \$24.00                            | \$24.00                         | \$24.00  | \$26.00  | \$49.00        | \$24.00    | \$26.00  | \$37.00     | \$44.00  | \$64.00      | \$84.00     | \$80.00      | \$123.00    | \$96.00      | -           | -            | -           | -              | -             |
|                                                           | Current<br>Price           | \$162.66                           | \$162.66                        | \$304.99 | \$134.19 | -              | -          | \$59.99  | -           | \$69.99  | -            | \$119.99    | -            | \$175.99    | -            | \$244.99    | \$304.99     | -           | -              | -             |
| Storage Mart<br>1.36 miles<br>6801 W 91st                 | 12 mo.<br>trailing<br>avg. | \$193.65                           | \$193.65                        | \$325.37 | \$166.71 | -              | -          | \$65.53  | -           | \$93.97  | -            | \$148.47    | -            | \$232.56    | -            | \$300.68    | \$325.37     | -           | -              | -             |
| St, Overland<br>Park, KS 66212                            | Highest<br>Price           | \$460.99                           | \$460.99                        | \$460.99 | \$412.99 | -              | -          | \$109.99 | -           | \$159.99 | -            | \$209.99    | -            | \$314.99    | -            | \$412.99    | \$460.99     | -           | -              | -             |
|                                                           | Lowest<br>Price            | \$39.99                            | \$39.99                         | \$297.99 | \$39.99  | -              | -          | \$39.99  | -           | \$59.99  | -            | \$119.99    | -            | \$164.99    | -            | \$229.99    | \$297.99     | -           | -              | -             |