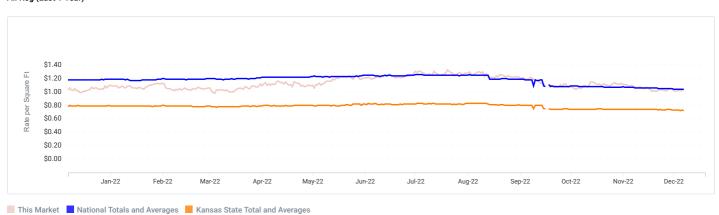

## 12 Month Trailing Average Rate History

View 12 month trailing average rates for the past one year.

|                                                           |                            | ALL<br>UNITS<br>WITHOUT<br>PARKING | ALL<br>UNITS<br>WITH<br>PARKING | ALL REG  | ALL CC   | ALL<br>PARKING | 5X5<br>REG | 5X5 CC   | 5X10<br>REG | 5X10 CC  | 10X10<br>REG | 10X10<br>CC | 10X15<br>REG | 10X15<br>CC | 10X20<br>REG | 10X20<br>CC | 10X30<br>REG | 10X30<br>CC | CAR<br>PARKING | RV<br>PARKING |
|-----------------------------------------------------------|----------------------------|------------------------------------|---------------------------------|----------|----------|----------------|------------|----------|-------------|----------|--------------|-------------|--------------|-------------|--------------|-------------|--------------|-------------|----------------|---------------|
|                                                           | Total<br>/Market           | \$135.53                           | \$135.21                        | \$126.68 | \$141.83 | \$62.00        | \$46.99    | \$56.49  | \$63.85     | \$83.26  | \$99.71      | \$112.87    | \$120.00     | \$160.99    | \$165.23     | \$232.81    | \$256.72     | \$395.39    | -              | -             |
|                                                           | Current<br>Price           | \$107.50                           | \$107.50                        | \$124.00 | \$91.00  | -              | -          | \$58.00  | \$35.00     | \$72.00  | \$85.00      | \$93.00     | -            | \$141.00    | \$156.00     | -           | \$220.00     | -           | -              | -             |
| iStorage Self<br>Storage 1.13<br>miles<br>7840 Farley St, | 12 mo.<br>trailing<br>avg. | \$148.43                           | \$148.43                        | \$156.77 | \$139.10 | -              | -          | \$60.00  | \$57.24     | \$67.63  | \$110.74     | \$147.62    | -            | \$267.21    | \$187.11     | -           | \$276.27     | -           | -              | -             |
| Overland Park,<br>KS 66204                                | Highest<br>Price           | \$309.00                           | \$309.00                        | \$309.00 | \$299.00 | -              | -          | \$69.00  | \$67.00     | \$84.00  | \$139.00     | \$174.00    | -            | \$299.00    | \$222.00     | -           | \$309.00     | -           | -              | -             |
|                                                           | Lowest<br>Price            | \$35.00                            | \$35.00                         | \$35.00  | \$54.00  | -              | -          | \$54.00  | \$35.00     | \$59.00  | \$82.00      | \$86.00     | -            | \$142.00    | \$149.00     | -           | \$221.00     | -           | -              | -             |
|                                                           | Current<br>Price           | \$87.67                            | \$105.71                        | \$66.67  | \$108.67 | -              | \$31.00    | -        | -           | -        | \$74.00      | \$79.00     | \$95.00      | \$95.00     | -            | \$152.00    | -            | -           | -              | -             |
| Extra Space<br>1.24 miles<br>7720 Farley St,              | 12 mo.<br>trailing<br>avg. | \$94.44                            | \$101.34                        | \$83.03  | \$107.96 | \$282.00       | \$36.00    | \$37.69  | \$48.37     | \$56.11  | \$112.36     | \$145.46    | \$141.94     | \$190.37    | -            | \$183.04    | -            | -           | -              | -             |
| Overland Park,<br>KS 66204                                | Highest<br>Price           | \$289.00                           | \$867.00                        | \$346.00 | \$289.00 | \$346.00       | \$66.00    | \$71.00  | \$86.00     | \$104.00 | \$167.00     | \$193.00    | \$209.00     | \$289.00    | -            | \$238.00    | -            | -           | -              | -             |
|                                                           | Lowest<br>Price            | \$23.00                            | \$23.00                         | \$23.00  | \$24.00  | \$216.00       | \$23.00    | \$24.00  | \$25.00     | \$40.00  | \$56.00      | \$75.00     | \$82.00      | \$92.00     | -            | \$146.00    | -            | -           | -              | -             |
|                                                           | Current<br>Price           | \$79.00                            | \$73.33                         | \$62.00  | \$79.00  | \$62.00        | -          | \$25.00  | -           | \$80.00  | -            | \$94.00     | -            | -           | -            | \$117.00    | -            | -           | -              | -             |
| Extra Space<br>1.25 miles<br>8101 Lenexa<br>Dr Ste A,     | 12 mo.<br>trailing<br>avg. | \$137.45                           | \$157.82                        | \$191.04 | \$137.47 | \$191.16       | -          | \$33.52  | -           | \$65.70  | -            | \$146.36    | -            | \$188.30    | \$106.00     | \$220.18    | -            | \$354.29    | -              | -             |
| Lenexa, KS<br>66214                                       | Highest<br>Price           | \$466.00                           | \$466.00                        | \$400.00 | \$466.00 | \$400.00       | -          | \$56.00  | -           | \$111.00 | -            | \$189.00    | -            | \$252.00    | \$106.00     | \$329.00    | -            | \$466.00    | -              | -             |
|                                                           | Lowest<br>Price            | \$20.00                            | \$20.00                         | \$53.00  | \$20.00  | \$53.00        | -          | \$20.00  | -           | \$39.00  | -            | \$82.00     | -            | \$97.00     | \$106.00     | \$113.00    | -            | \$213.00    | -              | -             |
|                                                           | Current<br>Price           | \$88.67                            | \$88.67                         | \$92.67  | \$84.67  | -              | \$36.00    | -        | -           | \$43.00  | \$74.00      | \$83.00     | -            | \$128.00    | \$168.00     | -           | -            | -           | -              | -             |
| Extra Space<br>1.28 miles<br>7880 Mastin                  | 12 mo.<br>trailing<br>avg. | \$95.62                            | \$99.47                         | \$84.17  | \$113.68 | \$90.57        | \$46.95    | \$62.41  | \$58.92     | \$57.30  | \$101.93     | \$101.41    | \$126.06     | \$165.83    | \$138.45     | -           | -            | -           | -              | -             |
| Dr, Overland<br>Park, KS 66204                            | Highest<br>Price           | \$282.00                           | \$332.00                        | \$193.00 | \$282.00 | \$143.00       | \$72.00    | \$73.00  | \$87.00     | \$100.00 | \$135.00     | \$187.00    | \$193.00     | \$282.00    | \$174.00     | -           | -            | -           | -              | -             |
|                                                           | Lowest<br>Price            | \$24.00                            | \$24.00                         | \$24.00  | \$26.00  | \$49.00        | \$24.00    | \$26.00  | \$37.00     | \$44.00  | \$64.00      | \$84.00     | \$80.00      | \$123.00    | \$96.00      | -           | -            | -           | -              | -             |
|                                                           | Current<br>Price           | \$162.66                           | \$162.66                        | \$304.99 | \$134.19 | -              | -          | \$59.99  | -           | \$69.99  | -            | \$119.99    | -            | \$175.99    | -            | \$244.99    | \$304.99     | -           | -              | -             |
| Storage Mart<br>1.36 miles<br>6801 W 91st                 | 12 mo.<br>trailing<br>avg. | \$193.65                           | \$193.65                        | \$325.37 | \$166.71 | -              | -          | \$65.53  | -           | \$93.97  | -            | \$148.47    | -            | \$232.56    | -            | \$300.68    | \$325.37     | -           | -              | -             |
| St, Overland<br>Park, KS 66212                            | Highest<br>Price           | \$460.99                           | \$460.99                        | \$460.99 | \$412.99 | -              | -          | \$109.99 | -           | \$159.99 | -            | \$209.99    | -            | \$314.99    | -            | \$412.99    | \$460.99     | -           | -              | -             |
|                                                           | Lowest<br>Price            | \$39.99                            | \$39.99                         | \$297.99 | \$39.99  | -              | -          | \$39.99  | -           | \$59.99  | -            | \$119.99    | -            | \$164.99    | -            | \$229.99    | \$297.99     | -           | -              | -             |