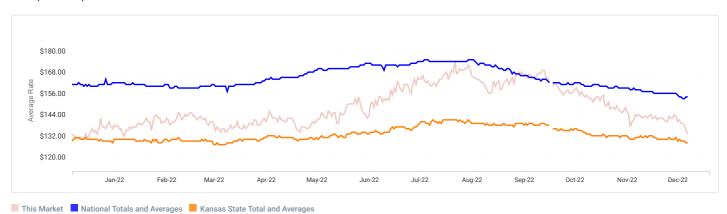

## 12 Month Trailing Average Rate History

View 12 month trailing average rates for the past one year.

|                                                           |                            | ALL<br>UNITS<br>WITHOUT<br>PARKING | ALL<br>UNITS<br>WITH<br>PARKING | ALL REG  | ALL CC   | ALL<br>PARKING | 5X5<br>REG | 5X5 CC   | 5X10<br>REG | 5X10 CC  | 10X10<br>REG | 10X10<br>CC | 10X15<br>REG | 10X15<br>CC | 10X20<br>REG | 10X20<br>CC | 10X30<br>REG | 10X30<br>CC | CAR<br>PARKING | RV<br>PARKING |
|-----------------------------------------------------------|----------------------------|------------------------------------|---------------------------------|----------|----------|----------------|------------|----------|-------------|----------|--------------|-------------|--------------|-------------|--------------|-------------|--------------|-------------|----------------|---------------|
|                                                           | Total<br>/Market           | \$135.53                           | \$135.21                        | \$126.68 | \$141.83 | \$62.00        | \$46.99    | \$56.49  | \$63.85     | \$83.26  | \$99.71      | \$112.87    | \$120.00     | \$160.99    | \$165.23     | \$232.81    | \$256.72     | \$395.39    | -              | -             |
|                                                           | Current<br>Price           | \$107.50                           | \$107.50                        | \$124.00 | \$91.00  | -              | -          | \$58.00  | \$35.00     | \$72.00  | \$85.00      | \$93.00     | -            | \$141.00    | \$156.00     | -           | \$220.00     | -           | -              | -             |
| iStorage Self<br>Storage 1.13<br>miles<br>7840 Farley St, | 12 mo.<br>trailing<br>avg. | \$148.43                           | \$148.43                        | \$156.77 | \$139.10 | -              | -          | \$60.00  | \$57.24     | \$67.63  | \$110.74     | \$147.62    | -            | \$267.21    | \$187.11     | -           | \$276.27     | -           | -              | -             |
| Overland Park,<br>KS 66204                                | Highest<br>Price           | \$309.00                           | \$309.00                        | \$309.00 | \$299.00 | -              | -          | \$69.00  | \$67.00     | \$84.00  | \$139.00     | \$174.00    | -            | \$299.00    | \$222.00     | -           | \$309.00     | -           | -              | -             |
|                                                           | Lowest<br>Price            | \$35.00                            | \$35.00                         | \$35.00  | \$54.00  | -              | -          | \$54.00  | \$35.00     | \$59.00  | \$82.00      | \$86.00     | -            | \$142.00    | \$149.00     | -           | \$221.00     | -           | -              | -             |
|                                                           | Current<br>Price           | \$87.67                            | \$105.71                        | \$66.67  | \$108.67 | -              | \$31.00    | -        | -           | -        | \$74.00      | \$79.00     | \$95.00      | \$95.00     | -            | \$152.00    | -            | -           | -              | -             |
| Extra Space<br>1.24 miles<br>7720 Farley St,              | 12 mo.<br>trailing<br>avg. | \$94.44                            | \$101.34                        | \$83.03  | \$107.96 | \$282.00       | \$36.00    | \$37.69  | \$48.37     | \$56.11  | \$112.36     | \$145.46    | \$141.94     | \$190.37    | -            | \$183.04    | -            | -           | -              | -             |
| Overland Park,<br>KS 66204                                | Highest<br>Price           | \$289.00                           | \$867.00                        | \$346.00 | \$289.00 | \$346.00       | \$66.00    | \$71.00  | \$86.00     | \$104.00 | \$167.00     | \$193.00    | \$209.00     | \$289.00    | -            | \$238.00    | -            | -           | -              | -             |
|                                                           | Lowest<br>Price            | \$23.00                            | \$23.00                         | \$23.00  | \$24.00  | \$216.00       | \$23.00    | \$24.00  | \$25.00     | \$40.00  | \$56.00      | \$75.00     | \$82.00      | \$92.00     | -            | \$146.00    | -            | -           | -              | -             |
|                                                           | Current<br>Price           | \$79.00                            | \$73.33                         | \$62.00  | \$79.00  | \$62.00        | -          | \$25.00  | -           | \$80.00  | -            | \$94.00     | -            | -           | -            | \$117.00    | -            | -           | -              | -             |
| Extra Space<br>1.25 miles<br>8101 Lenexa<br>Dr Ste A,     | 12 mo.<br>trailing<br>avg. | \$137.45                           | \$157.82                        | \$191.04 | \$137.47 | \$191.16       | -          | \$33.52  | -           | \$65.70  | -            | \$146.36    | -            | \$188.30    | \$106.00     | \$220.18    | -            | \$354.29    | -              | -             |
| Lenexa, KS<br>66214                                       | Highest<br>Price           | \$466.00                           | \$466.00                        | \$400.00 | \$466.00 | \$400.00       | -          | \$56.00  | -           | \$111.00 | -            | \$189.00    | -            | \$252.00    | \$106.00     | \$329.00    | -            | \$466.00    | -              | -             |
|                                                           | Lowest<br>Price            | \$20.00                            | \$20.00                         | \$53.00  | \$20.00  | \$53.00        | -          | \$20.00  | -           | \$39.00  | -            | \$82.00     | -            | \$97.00     | \$106.00     | \$113.00    | -            | \$213.00    | -              | -             |
|                                                           | Current<br>Price           | \$88.67                            | \$88.67                         | \$92.67  | \$84.67  | -              | \$36.00    | -        | -           | \$43.00  | \$74.00      | \$83.00     | -            | \$128.00    | \$168.00     | -           | -            | -           | -              | -             |
| Extra Space<br>1.28 miles<br>7880 Mastin                  | 12 mo.<br>trailing<br>avg. | \$95.62                            | \$99.47                         | \$84.17  | \$113.68 | \$90.57        | \$46.95    | \$62.41  | \$58.92     | \$57.30  | \$101.93     | \$101.41    | \$126.06     | \$165.83    | \$138.45     | -           | -            | -           | -              | -             |
| Dr, Overland<br>Park, KS 66204                            | Highest<br>Price           | \$282.00                           | \$332.00                        | \$193.00 | \$282.00 | \$143.00       | \$72.00    | \$73.00  | \$87.00     | \$100.00 | \$135.00     | \$187.00    | \$193.00     | \$282.00    | \$174.00     | -           | -            | -           | -              | -             |
|                                                           | Lowest<br>Price            | \$24.00                            | \$24.00                         | \$24.00  | \$26.00  | \$49.00        | \$24.00    | \$26.00  | \$37.00     | \$44.00  | \$64.00      | \$84.00     | \$80.00      | \$123.00    | \$96.00      | -           | -            | -           | -              | -             |
|                                                           | Current<br>Price           | \$162.66                           | \$162.66                        | \$304.99 | \$134.19 | -              | -          | \$59.99  | -           | \$69.99  | -            | \$119.99    | -            | \$175.99    | -            | \$244.99    | \$304.99     | -           | -              | -             |
| Storage Mart<br>1.36 miles<br>6801 W 91st                 | 12 mo.<br>trailing<br>avg. | \$193.65                           | \$193.65                        | \$325.37 | \$166.71 | -              | -          | \$65.53  | -           | \$93.97  | -            | \$148.47    | -            | \$232.56    | -            | \$300.68    | \$325.37     | -           | -              | -             |
| St, Overland<br>Park, KS 66212                            | Highest<br>Price           | \$460.99                           | \$460.99                        | \$460.99 | \$412.99 | -              | -          | \$109.99 | -           | \$159.99 | -            | \$209.99    | -            | \$314.99    | -            | \$412.99    | \$460.99     | -           | -              | -             |
|                                                           | Lowest<br>Price            | \$39.99                            | \$39.99                         | \$297.99 | \$39.99  | -              | -          | \$39.99  | -           | \$59.99  | -            | \$119.99    | -            | \$164.99    | -            | \$229.99    | \$297.99     | -           | -              | -             |

# 12 Month Trailing Average Rate History Continued

Specific Unit - All Units Without Parking (Premium, Any Floor)

|                                     |                      | DEC 2021 | JAN 2022 | FEB 2022 | MAR 2022 | APR 2022 | MAY 2022 | JUN 2022 | JUL 2022 | AUG 2022 | SEP 2022 | OCT 2022 | NOV 2022 |
|-------------------------------------|----------------------|----------|----------|----------|----------|----------|----------|----------|----------|----------|----------|----------|----------|
|                                     | Total /Market        | \$134.16 | \$134.42 | \$134.93 | \$134.48 | \$134.86 | \$135.69 | \$136.92 | \$138.31 | \$140.50 | \$142.21 | \$143.74 | \$145.08 |
| iStorage Self Storage 1.13<br>miles | 12 mo. trailing avg. | \$119.15 | \$120.91 | \$124.00 | \$127.45 | \$130.82 | \$133.97 | \$135.77 | \$136.21 | \$139.36 | \$144.03 | \$147.10 | \$148.43 |
| 7840 Farley St, Overland Park, KS   | Highest Price        | \$259.00 | \$274.00 | \$274.00 | \$274.00 | \$274.00 | \$274.00 | \$299.00 | \$299.00 | \$309.00 | \$309.00 | \$309.00 | \$309.00 |
| 66204                               | Lowest Price         | \$32.00  | \$32.00  | \$32.00  | \$39.00  | \$45.00  | \$49.00  | \$49.00  | \$49.00  | \$49.00  | \$49.00  | \$49.00  | \$35.00  |
| Extra Space 1.24 miles              | 12 mo. trailing avg. | \$110.62 | \$110.46 | \$107.64 | \$100.54 | \$98.14  | \$97.97  | \$93.43  | \$94.74  | \$94.81  | \$93.26  | \$94.42  | \$94.44  |
| 7720 Farley St, Overland Park, KS   | Highest Price        | \$300.00 | \$300.00 | \$297.00 | \$289.00 | \$289.00 | \$289.00 | \$289.00 | \$289.00 | \$289.00 | \$289.00 | \$289.00 | \$289.00 |
| 66204                               | Lowest Price         | \$25.00  | \$27.00  | \$27.00  | \$23.00  | \$23.00  | \$23.00  | \$23.00  | \$23.00  | \$23.00  | \$23.00  | \$23.00  | \$23.00  |
| Extra Space 1.25 miles              | 12 mo. trailing avg. | \$159.13 | \$154.53 | \$153.70 | \$151.38 | \$151.17 | \$147.95 | \$148.00 | \$141.71 | \$141.00 | \$140.54 | \$138.59 | \$137.45 |
| 8101 Lenexa Dr Ste A, Lenexa, KS    | Highest Price        | \$426.00 | \$426.00 | \$466.00 | \$466.00 | \$466.00 | \$466.00 | \$466.00 | \$466.00 | \$466.00 | \$466.00 | \$466.00 | \$466.00 |
| 66214                               | Lowest Price         | \$22.00  | \$22.00  | \$22.00  | \$22.00  | \$20.00  | \$20.00  | \$20.00  | \$20.00  | \$20.00  | \$20.00  | \$20.00  | \$20.00  |
| Extra Space 1.28 miles              | 12 mo. trailing avg. | \$114.31 | \$115.22 | \$112.72 | \$107.36 | \$105.61 | \$105.61 | \$103.63 | \$101.26 | \$100.64 | \$97.59  | \$96.60  | \$95.62  |
| 7880 Mastin Dr, Overland Park, KS   | Highest Price        | \$296.00 | \$296.00 | \$296.00 | \$296.00 | \$296.00 | \$296.00 | \$283.00 | \$282.00 | \$282.00 | \$282.00 | \$282.00 | \$282.00 |
| 66204                               | Lowest Price         | \$27.00  | \$27.00  | \$27.00  | \$27.00  | \$27.00  | \$26.00  | \$26.00  | \$26.00  | \$26.00  | \$26.00  | \$26.00  | \$24.00  |
| Storage Mart 1.36 miles             | 12 mo. trailing avg. | \$185.97 | \$181.68 | \$178.15 | \$176.18 | \$176.59 | \$179.40 | \$182.36 | \$184.51 | \$186.97 | \$189.84 | \$192.60 | \$193.65 |
| 6801 W 91st St, Overland Park, KS   | Highest Price        | \$398.99 | \$398.99 | \$398.99 | \$412.99 | \$412.99 | \$412.99 | \$460.99 | \$460.99 | \$460.99 | \$460.99 | \$460.99 | \$460.99 |
| 66212                               | Lowest Price         | \$41.99  | \$41.99  | \$39.99  | \$39.99  | \$39.99  | \$39.99  | \$39.99  | \$39.99  | \$39.99  | \$39.99  | \$39.99  | \$39.99  |
| Storage Mart 1.58 miles             | 12 mo. trailing avg. | \$171.38 | \$171.96 | \$171.43 | \$171.78 | \$171.55 | \$170.93 | \$171.20 | \$170.99 | \$171.58 | \$173.42 | \$173.59 | \$174.61 |
| 7460 W Frontage Rd, Merriam, KS     | Highest Price        | \$549.99 | \$549.99 | \$549.99 | \$549.99 | \$549.99 | \$549.99 | \$549.99 | \$549.99 | \$549.99 | \$549.99 | \$494.99 | \$494.99 |
| 66203                               | Lowest Price         | \$39.99  | \$39.99  | \$39.99  | \$39.99  | \$39.99  | \$39.99  | \$39.99  | \$39.99  | \$39.99  | \$39.99  | \$39.99  | \$39.99  |
| Public Storage 1.88 miles           | 12 mo. trailing avg. | \$151.57 | \$150.54 | \$149.54 | \$146.49 | \$146.60 | \$147.27 | \$149.03 | \$150.60 | \$150.85 | \$152.48 | \$152.53 | \$152.57 |
| 7100 W Frontage Road, Merriam,      | Highest Price        | \$353.00 | \$353.00 | \$353.00 | \$353.00 | \$353.00 | \$353.00 | \$365.00 | \$365.00 | \$365.00 | \$370.00 | \$370.00 | \$370.00 |
| KS 66203                            | Lowest Price         | \$45.00  | \$45.00  | \$45.00  | \$45.00  | \$45.00  | \$45.00  | \$45.00  | \$45.00  | \$45.00  | \$45.00  | \$45.00  | \$47.00  |
| Public Storage 2.05 miles           | 12 mo. trailing avg. | \$114.06 | \$121.00 | \$126.78 | \$132.88 | \$137.57 | \$144.29 | \$150.81 | \$157.29 | \$162.45 | \$168.27 | \$172.87 | \$173.29 |
| 11925 Santa Fe Trail Drive,         | Highest Price        | \$461.00 | \$461.00 | \$461.00 | \$461.00 | \$461.00 | \$461.00 | \$461.00 | \$461.00 | \$461.00 | \$461.00 | \$461.00 | \$461.00 |
| Lenexa, KS 66215                    | Lowest Price         | \$35.75  | \$35.75  | \$35.75  | \$35.75  | \$35.75  | \$35.75  | \$35.75  | \$39.65  | \$39.65  | \$39.65  | \$40.30  | \$49.00  |
| Storage Mart 2.43 miles             | 12 mo. trailing avg. | \$134.05 | \$136.32 | \$138.05 | \$139.82 | \$139.63 | \$139.25 | \$141.16 | \$143.26 | \$144.33 | \$142.78 | \$142.61 | \$143.35 |
| 9702 W 67th St, Merriam, KS         | Highest Price        | \$361.99 | \$361.99 | \$361.99 | \$361.99 | \$361.99 | \$361.99 | \$361.99 | \$361.99 | \$361.99 | \$342.99 | \$342.99 | \$342.99 |
| 66203                               | Lowest Price         | \$24.99  | \$24.99  | \$35.99  | \$39.99  | \$42.99  | \$42.99  | \$42.99  | \$42.99  | \$42.99  | \$42.99  | \$42.99  | \$42.99  |

# 12 Month Trailing Average Rate History Continued

Specific Unit - All Units Without Parking (Premium, Any Floor)

|                                                   |                      | DEC 2021 | JAN 2022 | FEB 2022 | MAR 2022 | APR 2022 | MAY 2022 | JUN 2022 | JUL 2022 | AUG 2022 | SEP 2022 | OCT 2022 | NOV 2022 |
|---------------------------------------------------|----------------------|----------|----------|----------|----------|----------|----------|----------|----------|----------|----------|----------|----------|
| Public Storage 2.51 miles                         | 12 mo. trailing avg. | \$150.90 | \$150.21 | \$150.98 | \$147.77 | \$143.53 | \$143.64 | \$147.25 | \$148.99 | \$151.27 | \$152.81 | \$150.14 | \$149.21 |
| 8830 Long Street, Lenexa, KS                      | Highest Price        | \$469.00 | \$469.00 | \$469.00 | \$469.00 | \$375.00 | \$375.00 | \$375.00 | \$393.00 | \$393.00 | \$393.00 | \$393.00 | \$393.00 |
| 66215                                             | Lowest Price         | \$27.00  | \$27.00  | \$27.00  | \$29.00  | \$29.00  | \$29.00  | \$29.00  | \$29.00  | \$29.00  | \$29.00  | \$29.00  | \$29.00  |
| U-Haul Moving & Storage of                        | 12 mo. trailing avg. | \$99.99  | \$100.20 | \$99.48  | \$98.82  | \$97.71  | \$96.96  | \$98.29  | \$100.49 | \$101.87 | \$103.36 | \$105.27 | \$105.09 |
| Lenexa 2.54 miles<br>9250 Marshall Dr. Lenexa, KS | Highest Price        | \$209.95 | \$209.95 | \$209.95 | \$209.95 | \$209.95 | \$189.95 | \$189.95 | \$194.95 | \$194.95 | \$194.95 | \$194.95 | \$194.95 |
| 66215                                             | Lowest Price         | \$44.95  | \$44.95  | \$44.95  | \$44.95  | \$44.95  | \$44.95  | \$44.95  | \$44.95  | \$44.95  | \$44.95  | \$44.95  | \$44.95  |
| Storage Mart 3.03 miles                           | 12 mo. trailing avg. | -        | \$180.70 | \$183.02 | \$180.00 | \$179.65 | \$173.43 | \$170.14 | \$175.64 | \$179.20 | \$182.28 | \$184.61 | \$186.78 |
| 7200 Shawnee Mission Pkwy,                        | Highest Price        | -        | \$354.99 | \$354.99 | \$371.99 | \$379.99 | \$395.99 | \$453.99 | \$453.99 | \$453.99 | \$453.99 | \$453.99 | \$470.99 |
| Overland Park, KS 66202                           | Lowest Price         | -        | \$68.99  | \$68.99  | \$56.99  | \$56.99  | \$56.99  | \$15.00  | \$15.00  | \$15.00  | \$15.00  | \$15.00  | \$15.00  |
| iStorage Self Storage 3.27                        | 12 mo. trailing avg. | \$107.17 | \$109.91 | \$112.71 | \$114.05 | \$114.08 | \$115.16 | \$116.73 | \$114.26 | \$115.29 | \$116.23 | \$118.08 | \$117.64 |
| miles<br>11015 West 62nd Street,                  | Highest Price        | \$209.00 | \$259.00 | \$259.00 | \$259.00 | \$259.00 | \$259.00 | \$259.00 | \$259.00 | \$264.00 | \$264.00 | \$264.00 | \$264.00 |
| Shawnee, KS 66203                                 | Lowest Price         | \$34.00  | \$34.00  | \$34.00  | \$34.00  | \$37.00  | \$37.00  | \$37.00  | \$37.00  | \$37.00  | \$35.00  | \$35.00  | \$27.00  |
| Public Storage 3.45 miles                         | 12 mo. trailing avg. | \$133.74 | \$132.79 | \$134.24 | \$132.74 | \$132.64 | \$132.36 | \$131.30 | \$131.73 | \$131.53 | \$129.70 | \$128.47 | \$130.32 |
| 11230 Mastin Street, Overland                     | Highest Price        | \$369.00 | \$369.00 | \$369.00 | \$369.00 | \$369.00 | \$369.00 | \$369.00 | \$366.00 | \$350.00 | \$350.00 | \$350.00 | \$350.00 |
| Park, KS 66210                                    | Lowest Price         | \$24.00  | \$24.00  | \$24.00  | \$24.00  | \$24.00  | \$24.00  | \$24.00  | \$24.00  | \$24.00  | \$24.00  | \$24.00  | \$24.00  |
| Public Storage 3.8 miles                          | 12 mo. trailing avg. | \$106.45 | \$108.94 | \$109.29 | \$106.86 | \$105.61 | \$108.65 | \$108.72 | \$111.08 | \$110.85 | \$111.19 | \$112.23 | \$113.31 |
| 12716 W 63rd Street, Shawnee,                     | Highest Price        | \$217.00 | \$217.00 | \$217.00 | \$217.00 | \$217.00 | \$236.00 | \$236.00 | \$255.00 | \$255.00 | \$255.00 | \$255.00 | \$255.00 |
| KS 66216                                          | Lowest Price         | \$40.00  | \$40.00  | \$40.00  | \$44.00  | \$44.00  | \$45.00  | \$45.00  | \$45.00  | \$45.00  | \$45.00  | \$45.00  | \$45.00  |
| Extra Space 3.88 miles                            | 12 mo. trailing avg. | \$98.94  | \$95.30  | \$91.54  | \$87.07  | \$84.58  | \$81.23  | \$78.29  | \$75.11  | \$74.64  | \$72.97  | \$71.63  | \$69.64  |
| 12977 W 63rd St, Shawnee, KS                      | Highest Price        | \$233.00 | \$233.00 | \$233.00 | \$197.00 | \$197.00 | \$197.00 | \$197.00 | \$197.00 | \$197.00 | \$197.00 | \$197.00 | \$197.00 |
| 66216                                             | Lowest Price         | \$18.00  | \$28.00  | \$28.00  | \$26.00  | \$26.00  | \$26.00  | \$26.00  | \$26.00  | \$26.00  | \$24.00  | \$24.00  | \$21.00  |
| Security Self-Storage 4.29                        | 12 mo. trailing avg. | \$134.59 | \$139.56 | \$143.25 | \$145.95 | \$147.97 | \$148.67 | \$151.63 | \$152.18 | \$151.76 | \$152.26 | \$154.26 | \$155.73 |
| miles<br>13300 College Blvd, Lenexa, KS           | Highest Price        | \$418.00 | \$418.00 | \$418.00 | \$418.00 | \$418.00 | \$418.00 | \$418.00 | \$411.00 | \$408.00 | \$408.00 | \$408.00 | \$405.00 |
| 66210                                             | Lowest Price         | \$48.00  | \$50.00  | \$49.00  | \$48.00  | \$48.00  | \$45.00  | \$42.00  | \$42.00  | \$42.00  | \$42.00  | \$42.00  | \$42.00  |
| I-35/I-435 Self Storage 4.48                      | 12 mo. trailing avg. | \$118.54 | \$119.00 | \$119.41 | \$119.87 | \$120.31 | \$120.66 | \$120.56 | \$120.81 | \$121.17 | \$121.66 | \$122.17 | \$122.66 |
| miles<br>10750 Cottonwood St, Lenexa, KS          | Highest Price        | \$195.00 | \$195.00 | \$195.00 | \$195.00 | \$195.00 | \$195.00 | \$225.00 | \$225.00 | \$225.00 | \$225.00 | \$225.00 | \$225.00 |
| 66215                                             | Lowest Price         | \$50.00  | \$50.00  | \$50.00  | \$50.00  | \$50.00  | \$50.00  | \$50.00  | \$50.00  | \$50.00  | \$50.00  | \$50.00  | \$50.00  |
| Storage Mart 4.54 miles                           | 12 mo. trailing avg. | \$122.90 | \$122.72 | \$123.83 | \$125.18 | \$126.71 | \$126.80 | \$126.53 | \$129.23 | \$132.21 | \$134.84 | \$137.36 | \$140.48 |
| 12020 Glenwood St, Overland                       | Highest Price        | \$296.99 | \$307.99 | \$428.99 | \$437.99 | \$437.99 | \$453.99 | \$453.99 | \$453.99 | \$453.99 | \$453.99 | \$453.99 | \$503.99 |
| Park, KS 66209                                    | Lowest Price         | \$24.99  | \$24.99  | \$24.99  | \$24.99  | \$24.99  | \$24.99  | \$24.99  | \$24.99  | \$24.99  | \$24.99  | \$24.99  | \$24.99  |

## 12 Month Trailing Average Rate History Continued

Specific Unit - All Units Without Parking (Premium, Any Floor)

|                                  |                      | DEC 2021 | JAN 2022 | FEB 2022 | MAR 2022 | APR 2022 | MAY 2022 | JUN 2022 | JUL 2022 | AUG 2022 | SEP 2022 | OCT 2022 | NOV 2022 |
|----------------------------------|----------------------|----------|----------|----------|----------|----------|----------|----------|----------|----------|----------|----------|----------|
| Public Storage 4.87 miles        | 12 mo. trailing avg. | \$154.02 | \$154.48 | \$155.73 | \$152.45 | \$146.47 | \$152.36 | \$152.20 | \$152.92 | \$153.64 | \$150.26 | \$151.40 | \$154.07 |
| 3150 S 44th Street, Kansas City, | Highest Price        | \$279.00 | \$290.00 | \$290.00 | \$290.00 | \$355.00 | \$356.00 | \$356.00 | \$356.00 | \$356.00 | \$356.00 | \$356.00 | \$356.00 |
| KS 66106                         | Lowest Price         | \$66.00  | \$66.00  | \$82.00  | \$82.00  | \$80.00  | \$80.00  | \$80.00  | \$80.00  | \$80.00  | \$80.00  | \$80.00  | \$80.00  |
| Public Storage 4.87 miles        | 12 mo. trailing avg. | \$119.28 | \$118.39 | \$119.24 | \$117.30 | \$122.00 | \$124.52 | \$126.71 | \$128.67 | \$131.04 | \$132.52 | \$131.62 | \$132.66 |
| 6560 Foxridge Drive, Mission, KS | Highest Price        | \$401.00 | \$401.00 | \$401.00 | \$401.00 | \$401.00 | \$401.00 | \$401.00 | \$401.00 | \$401.00 | \$401.00 | \$380.00 | \$380.00 |
| 66202                            | Lowest Price         | \$35.00  | \$35.00  | \$33.00  | \$33.00  | \$33.00  | \$33.00  | \$33.00  | \$33.00  | \$33.00  | \$33.00  | \$33.00  | \$33.00  |
| Storage Mart 4.89 miles          | 12 mo. trailing avg. | \$132.51 | \$129.76 | \$127.45 | \$124.91 | \$122.82 | \$122.02 | \$123.02 | \$126.92 | \$131.94 | \$136.37 | \$140.53 | \$144.04 |
| 16101 W 95th St, Lenexa, KS      | Highest Price        | \$468.99 | \$468.99 | \$468.99 | \$468.99 | \$468.99 | \$468.99 | \$468.99 | \$426.99 | \$426.99 | \$426.99 | \$439.99 | \$439.99 |
| 66219                            | Lowest Price         | \$31.99  | \$31.99  | \$33.99  | \$33.99  | \$34.99  | \$34.99  | \$34.99  | \$34.99  | \$34.99  | \$34.99  | \$34.99  | \$34.99  |
| Storage Mart 4.99 miles          | 12 mo. trailing avg. | \$193.37 | \$189.43 | \$188.26 | \$190.65 | \$194.10 | \$196.87 | \$201.31 | \$207.85 | \$213.68 | \$216.61 | \$222.31 | \$225.14 |
| 7536 Wornall Rd, Kansas City, MO | Highest Price        | \$412.99 | \$412.99 | \$412.99 | \$412.99 | \$412.99 | \$412.99 | \$412.99 | \$412.99 | \$412.99 | \$399.99 | \$399.99 | \$409.99 |
| 64114                            | Lowest Price         | \$54.99  | \$49.99  | \$49.99  | \$49.99  | \$49.99  | \$49.99  | \$49.99  | \$49.99  | \$49.99  | \$49.99  | \$49.99  | \$49.99  |