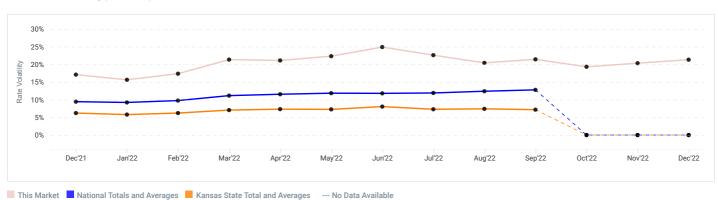

## 12 Month Trailing Average Rate History

View 12 month trailing average rates for the past one year.

|                                                           |                            | ALL<br>UNITS<br>WITHOUT<br>PARKING | ALL<br>UNITS<br>WITH<br>PARKING | ALL REG  | ALL CC   | ALL<br>PARKING | 5X5<br>REG | 5X5 CC   | 5X10<br>REG | 5X10 CC  | 10X10<br>REG | 10X10<br>CC | 10X15<br>REG | 10X15<br>CC | 10X20<br>REG | 10X20<br>CC | 10X30<br>REG | 10X30<br>CC | CAR<br>PARKING | RV<br>PARKING |
|-----------------------------------------------------------|----------------------------|------------------------------------|---------------------------------|----------|----------|----------------|------------|----------|-------------|----------|--------------|-------------|--------------|-------------|--------------|-------------|--------------|-------------|----------------|---------------|
|                                                           | Total<br>/Market           | \$135.53                           | \$135.21                        | \$126.68 | \$141.83 | \$62.00        | \$46.99    | \$56.49  | \$63.85     | \$83.26  | \$99.71      | \$112.87    | \$120.00     | \$160.99    | \$165.23     | \$232.81    | \$256.72     | \$395.39    | -              | -             |
|                                                           | Current<br>Price           | \$107.50                           | \$107.50                        | \$124.00 | \$91.00  | -              | -          | \$58.00  | \$35.00     | \$72.00  | \$85.00      | \$93.00     | -            | \$141.00    | \$156.00     | -           | \$220.00     | -           | -              | -             |
| iStorage Self<br>Storage 1.13<br>miles<br>7840 Farley St, | 12 mo.<br>trailing<br>avg. | \$148.43                           | \$148.43                        | \$156.77 | \$139.10 | -              | -          | \$60.00  | \$57.24     | \$67.63  | \$110.74     | \$147.62    | -            | \$267.21    | \$187.11     | -           | \$276.27     | -           | -              | -             |
| Overland Park,<br>KS 66204                                | Highest<br>Price           | \$309.00                           | \$309.00                        | \$309.00 | \$299.00 | -              | -          | \$69.00  | \$67.00     | \$84.00  | \$139.00     | \$174.00    | -            | \$299.00    | \$222.00     | -           | \$309.00     | -           | -              | -             |
|                                                           | Lowest<br>Price            | \$35.00                            | \$35.00                         | \$35.00  | \$54.00  | -              | -          | \$54.00  | \$35.00     | \$59.00  | \$82.00      | \$86.00     | -            | \$142.00    | \$149.00     | -           | \$221.00     | -           | -              | -             |
|                                                           | Current<br>Price           | \$87.67                            | \$105.71                        | \$66.67  | \$108.67 | -              | \$31.00    | -        | -           | -        | \$74.00      | \$79.00     | \$95.00      | \$95.00     | -            | \$152.00    | -            | -           | -              | -             |
| Extra Space<br>1.24 miles<br>7720 Farley St,              | 12 mo.<br>trailing<br>avg. | \$94.44                            | \$101.34                        | \$83.03  | \$107.96 | \$282.00       | \$36.00    | \$37.69  | \$48.37     | \$56.11  | \$112.36     | \$145.46    | \$141.94     | \$190.37    | -            | \$183.04    | -            | -           | -              | -             |
| Overland Park,<br>KS 66204                                | Highest<br>Price           | \$289.00                           | \$867.00                        | \$346.00 | \$289.00 | \$346.00       | \$66.00    | \$71.00  | \$86.00     | \$104.00 | \$167.00     | \$193.00    | \$209.00     | \$289.00    | -            | \$238.00    | -            | -           | -              | -             |
|                                                           | Lowest<br>Price            | \$23.00                            | \$23.00                         | \$23.00  | \$24.00  | \$216.00       | \$23.00    | \$24.00  | \$25.00     | \$40.00  | \$56.00      | \$75.00     | \$82.00      | \$92.00     | -            | \$146.00    | -            | -           | -              | -             |
|                                                           | Current<br>Price           | \$79.00                            | \$73.33                         | \$62.00  | \$79.00  | \$62.00        | -          | \$25.00  | -           | \$80.00  | -            | \$94.00     | -            | -           | -            | \$117.00    | -            | -           | -              | -             |
| Extra Space<br>1.25 miles<br>8101 Lenexa<br>Dr Ste A,     | 12 mo.<br>trailing<br>avg. | \$137.45                           | \$157.82                        | \$191.04 | \$137.47 | \$191.16       | -          | \$33.52  | -           | \$65.70  | -            | \$146.36    | -            | \$188.30    | \$106.00     | \$220.18    | -            | \$354.29    | -              | -             |
| Lenexa, KS<br>66214                                       | Highest<br>Price           | \$466.00                           | \$466.00                        | \$400.00 | \$466.00 | \$400.00       | -          | \$56.00  | -           | \$111.00 | -            | \$189.00    | -            | \$252.00    | \$106.00     | \$329.00    | -            | \$466.00    | -              | -             |
|                                                           | Lowest<br>Price            | \$20.00                            | \$20.00                         | \$53.00  | \$20.00  | \$53.00        | -          | \$20.00  | -           | \$39.00  | -            | \$82.00     | -            | \$97.00     | \$106.00     | \$113.00    | -            | \$213.00    | -              | -             |
|                                                           | Current<br>Price           | \$88.67                            | \$88.67                         | \$92.67  | \$84.67  | -              | \$36.00    | -        | -           | \$43.00  | \$74.00      | \$83.00     | -            | \$128.00    | \$168.00     | -           | -            | -           | -              | -             |
| Extra Space<br>1.28 miles<br>7880 Mastin                  | 12 mo.<br>trailing<br>avg. | \$95.62                            | \$99.47                         | \$84.17  | \$113.68 | \$90.57        | \$46.95    | \$62.41  | \$58.92     | \$57.30  | \$101.93     | \$101.41    | \$126.06     | \$165.83    | \$138.45     | -           | -            | -           | -              | -             |
| Dr, Overland<br>Park, KS 66204                            | Highest<br>Price           | \$282.00                           | \$332.00                        | \$193.00 | \$282.00 | \$143.00       | \$72.00    | \$73.00  | \$87.00     | \$100.00 | \$135.00     | \$187.00    | \$193.00     | \$282.00    | \$174.00     | -           | -            | -           | -              | -             |
|                                                           | Lowest<br>Price            | \$24.00                            | \$24.00                         | \$24.00  | \$26.00  | \$49.00        | \$24.00    | \$26.00  | \$37.00     | \$44.00  | \$64.00      | \$84.00     | \$80.00      | \$123.00    | \$96.00      | -           | -            | -           | -              | -             |
|                                                           | Current<br>Price           | \$162.66                           | \$162.66                        | \$304.99 | \$134.19 | -              | -          | \$59.99  | -           | \$69.99  | -            | \$119.99    | -            | \$175.99    | -            | \$244.99    | \$304.99     | -           | -              | -             |
| Storage Mart<br>1.36 miles<br>6801 W 91st                 | 12 mo.<br>trailing<br>avg. | \$193.65                           | \$193.65                        | \$325.37 | \$166.71 | -              | -          | \$65.53  | -           | \$93.97  | -            | \$148.47    | -            | \$232.56    | -            | \$300.68    | \$325.37     | -           | -              | -             |
| St, Overland<br>Park, KS 66212                            | Highest<br>Price           | \$460.99                           | \$460.99                        | \$460.99 | \$412.99 | -              | -          | \$109.99 | -           | \$159.99 | -            | \$209.99    | -            | \$314.99    | -            | \$412.99    | \$460.99     | -           | -              | -             |
|                                                           | Lowest<br>Price            | \$39.99                            | \$39.99                         | \$297.99 | \$39.99  | -              | -          | \$39.99  | -           | \$59.99  | -            | \$119.99    | -            | \$164.99    | -            | \$229.99    | \$297.99     | -           | -              | -             |