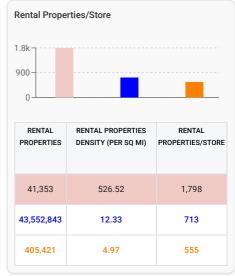

#### **Overall Market Supply Metrics**

Analysis of supply metrics in the market. A side-by-side bar chart comparison, shows the Market's Total Rentable Square Footage per Capita, Total Rentable Square Footage per Household and Total Rentable Square Footage per Rental Property.

Demographic data based on the U.S. Census Bureau's 2020 American Community Survey.