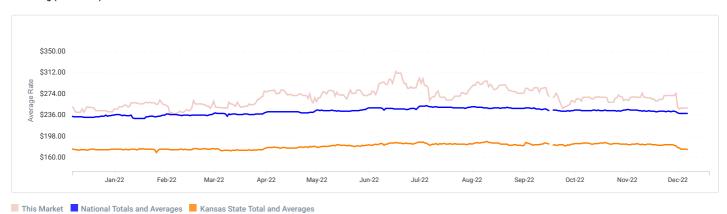

## 12 Month Trailing Average Rate History

View 12 month trailing average rates for the past one year.

|                                                           |                            | ALL<br>UNITS<br>WITHOUT<br>PARKING | ALL<br>UNITS<br>WITH<br>PARKING | ALL REG  | ALL CC   | ALL<br>PARKING | 5X5<br>REG | 5X5 CC   | 5X10<br>REG | 5X10 CC  | 10X10<br>REG | 10X10<br>CC | 10X15<br>REG | 10X15<br>CC | 10X20<br>REG | 10X20<br>CC | 10X30<br>REG | 10X30<br>CC | CAR<br>PARKING | RV<br>PARKING |
|-----------------------------------------------------------|----------------------------|------------------------------------|---------------------------------|----------|----------|----------------|------------|----------|-------------|----------|--------------|-------------|--------------|-------------|--------------|-------------|--------------|-------------|----------------|---------------|
|                                                           | Total<br>/Market           | \$135.53                           | \$135.21                        | \$126.68 | \$141.83 | \$62.00        | \$46.99    | \$56.49  | \$63.85     | \$83.26  | \$99.71      | \$112.87    | \$120.00     | \$160.99    | \$165.23     | \$232.81    | \$256.72     | \$395.39    | -              | -             |
|                                                           | Current<br>Price           | \$107.50                           | \$107.50                        | \$124.00 | \$91.00  | -              | -          | \$58.00  | \$35.00     | \$72.00  | \$85.00      | \$93.00     | -            | \$141.00    | \$156.00     | -           | \$220.00     | -           | -              | -             |
| iStorage Self<br>Storage 1.13<br>miles<br>7840 Farley St, | 12 mo.<br>trailing<br>avg. | \$148.43                           | \$148.43                        | \$156.77 | \$139.10 | -              | -          | \$60.00  | \$57.24     | \$67.63  | \$110.74     | \$147.62    | -            | \$267.21    | \$187.11     | -           | \$276.27     | -           | -              | -             |
| Overland Park,<br>KS 66204                                | Highest<br>Price           | \$309.00                           | \$309.00                        | \$309.00 | \$299.00 | -              | -          | \$69.00  | \$67.00     | \$84.00  | \$139.00     | \$174.00    | -            | \$299.00    | \$222.00     | -           | \$309.00     | -           | -              | -             |
|                                                           | Lowest<br>Price            | \$35.00                            | \$35.00                         | \$35.00  | \$54.00  | -              | -          | \$54.00  | \$35.00     | \$59.00  | \$82.00      | \$86.00     | -            | \$142.00    | \$149.00     | -           | \$221.00     | -           | -              | -             |
|                                                           | Current<br>Price           | \$87.67                            | \$105.71                        | \$66.67  | \$108.67 | -              | \$31.00    | -        | -           | -        | \$74.00      | \$79.00     | \$95.00      | \$95.00     | -            | \$152.00    | -            | -           | -              | -             |
| Extra Space<br>1.24 miles<br>7720 Farley St,              | 12 mo.<br>trailing<br>avg. | \$94.44                            | \$101.34                        | \$83.03  | \$107.96 | \$282.00       | \$36.00    | \$37.69  | \$48.37     | \$56.11  | \$112.36     | \$145.46    | \$141.94     | \$190.37    | -            | \$183.04    | -            | -           | -              | -             |
| Overland Park,<br>KS 66204                                | Highest<br>Price           | \$289.00                           | \$867.00                        | \$346.00 | \$289.00 | \$346.00       | \$66.00    | \$71.00  | \$86.00     | \$104.00 | \$167.00     | \$193.00    | \$209.00     | \$289.00    | -            | \$238.00    | -            | -           | -              | -             |
|                                                           | Lowest<br>Price            | \$23.00                            | \$23.00                         | \$23.00  | \$24.00  | \$216.00       | \$23.00    | \$24.00  | \$25.00     | \$40.00  | \$56.00      | \$75.00     | \$82.00      | \$92.00     | -            | \$146.00    | -            | -           | -              | -             |
|                                                           | Current<br>Price           | \$79.00                            | \$73.33                         | \$62.00  | \$79.00  | \$62.00        | -          | \$25.00  | -           | \$80.00  | -            | \$94.00     | -            | -           | -            | \$117.00    | -            | -           | -              | -             |
| Extra Space<br>1.25 miles<br>8101 Lenexa<br>Dr Ste A,     | 12 mo.<br>trailing<br>avg. | \$137.45                           | \$157.82                        | \$191.04 | \$137.47 | \$191.16       | -          | \$33.52  | -           | \$65.70  | -            | \$146.36    | -            | \$188.30    | \$106.00     | \$220.18    | -            | \$354.29    | -              | -             |
| Lenexa, KS<br>66214                                       | Highest<br>Price           | \$466.00                           | \$466.00                        | \$400.00 | \$466.00 | \$400.00       | -          | \$56.00  | -           | \$111.00 | -            | \$189.00    | -            | \$252.00    | \$106.00     | \$329.00    | -            | \$466.00    | -              | -             |
|                                                           | Lowest<br>Price            | \$20.00                            | \$20.00                         | \$53.00  | \$20.00  | \$53.00        | -          | \$20.00  | -           | \$39.00  | -            | \$82.00     | -            | \$97.00     | \$106.00     | \$113.00    | -            | \$213.00    | -              | -             |
|                                                           | Current<br>Price           | \$88.67                            | \$88.67                         | \$92.67  | \$84.67  | -              | \$36.00    | -        | -           | \$43.00  | \$74.00      | \$83.00     | -            | \$128.00    | \$168.00     | -           | -            | -           | -              | -             |
| Extra Space<br>1.28 miles<br>7880 Mastin                  | 12 mo.<br>trailing<br>avg. | \$95.62                            | \$99.47                         | \$84.17  | \$113.68 | \$90.57        | \$46.95    | \$62.41  | \$58.92     | \$57.30  | \$101.93     | \$101.41    | \$126.06     | \$165.83    | \$138.45     | -           | -            | -           | -              | -             |
| Dr, Overland<br>Park, KS 66204                            | Highest<br>Price           | \$282.00                           | \$332.00                        | \$193.00 | \$282.00 | \$143.00       | \$72.00    | \$73.00  | \$87.00     | \$100.00 | \$135.00     | \$187.00    | \$193.00     | \$282.00    | \$174.00     | -           | -            | -           | -              | -             |
|                                                           | Lowest<br>Price            | \$24.00                            | \$24.00                         | \$24.00  | \$26.00  | \$49.00        | \$24.00    | \$26.00  | \$37.00     | \$44.00  | \$64.00      | \$84.00     | \$80.00      | \$123.00    | \$96.00      | -           | -            | -           | -              | -             |
|                                                           | Current<br>Price           | \$162.66                           | \$162.66                        | \$304.99 | \$134.19 | -              | -          | \$59.99  | -           | \$69.99  | -            | \$119.99    | -            | \$175.99    | -            | \$244.99    | \$304.99     | -           | -              | -             |
| Storage Mart<br>1.36 miles<br>6801 W 91st                 | 12 mo.<br>trailing<br>avg. | \$193.65                           | \$193.65                        | \$325.37 | \$166.71 | -              | -          | \$65.53  | -           | \$93.97  | -            | \$148.47    | -            | \$232.56    | -            | \$300.68    | \$325.37     | -           | -              | -             |
| St, Overland<br>Park, KS 66212                            | Highest<br>Price           | \$460.99                           | \$460.99                        | \$460.99 | \$412.99 | -              | -          | \$109.99 | -           | \$159.99 | -            | \$209.99    | -            | \$314.99    | -            | \$412.99    | \$460.99     | -           | -              | -             |
|                                                           | Lowest<br>Price            | \$39.99                            | \$39.99                         | \$297.99 | \$39.99  | -              | -          | \$39.99  | -           | \$59.99  | -            | \$119.99    | -            | \$164.99    | -            | \$229.99    | \$297.99     | -           | -              | -             |

#### Rate Trends in Market:

The rate in this market has trended low in the last 3 months, by -12.45%. This would indicate a decreased demand against available supply. The current US national rate trend for the past 3 months is up, by 8.07%. The Kansas state is showing a rate trend down for the last 3 months of -3.84%.