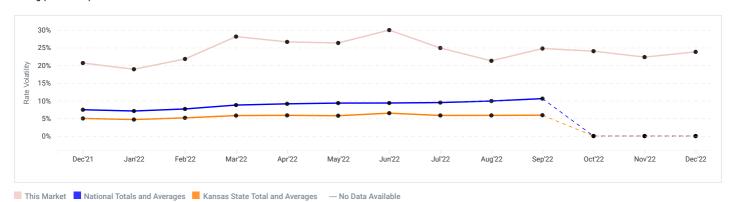

## 12 Month Trailing Average Rate History

View 12 month trailing average rates for the past one year.

|                                                           |                            | ALL<br>UNITS<br>WITHOUT<br>PARKING | ALL<br>UNITS<br>WITH<br>PARKING | ALL REG  | ALL CC   | ALL<br>PARKING | 5X5<br>REG | 5X5 CC   | 5X10<br>REG | 5X10 CC  | 10X10<br>REG | 10X10<br>CC | 10X15<br>REG | 10X15<br>CC | 10X20<br>REG | 10X20<br>CC | 10X30<br>REG | 10X30<br>CC | CAR<br>PARKING | RV<br>PARKING |
|-----------------------------------------------------------|----------------------------|------------------------------------|---------------------------------|----------|----------|----------------|------------|----------|-------------|----------|--------------|-------------|--------------|-------------|--------------|-------------|--------------|-------------|----------------|---------------|
|                                                           | Total<br>/Market           | \$135.53                           | \$135.21                        | \$126.68 | \$141.83 | \$62.00        | \$46.99    | \$56.49  | \$63.85     | \$83.26  | \$99.71      | \$112.87    | \$120.00     | \$160.99    | \$165.23     | \$232.81    | \$256.72     | \$395.39    | -              | -             |
|                                                           | Current<br>Price           | \$107.50                           | \$107.50                        | \$124.00 | \$91.00  | -              | -          | \$58.00  | \$35.00     | \$72.00  | \$85.00      | \$93.00     | -            | \$141.00    | \$156.00     | -           | \$220.00     | -           | -              | -             |
| iStorage Self<br>Storage 1.13<br>miles<br>7840 Farley St, | 12 mo.<br>trailing<br>avg. | \$148.43                           | \$148.43                        | \$156.77 | \$139.10 | -              | -          | \$60.00  | \$57.24     | \$67.63  | \$110.74     | \$147.62    | -            | \$267.21    | \$187.11     | -           | \$276.27     | -           | -              | -             |
| Overland Park,<br>KS 66204                                | Highest<br>Price           | \$309.00                           | \$309.00                        | \$309.00 | \$299.00 | -              | -          | \$69.00  | \$67.00     | \$84.00  | \$139.00     | \$174.00    | -            | \$299.00    | \$222.00     | -           | \$309.00     | -           | -              | -             |
|                                                           | Lowest<br>Price            | \$35.00                            | \$35.00                         | \$35.00  | \$54.00  | -              | -          | \$54.00  | \$35.00     | \$59.00  | \$82.00      | \$86.00     | -            | \$142.00    | \$149.00     | -           | \$221.00     | -           | -              | -             |
|                                                           | Current<br>Price           | \$87.67                            | \$105.71                        | \$66.67  | \$108.67 | -              | \$31.00    | -        | -           | -        | \$74.00      | \$79.00     | \$95.00      | \$95.00     | -            | \$152.00    | -            | -           | -              | -             |
| Extra Space<br>1.24 miles<br>7720 Farley St,              | 12 mo.<br>trailing<br>avg. | \$94.44                            | \$101.34                        | \$83.03  | \$107.96 | \$282.00       | \$36.00    | \$37.69  | \$48.37     | \$56.11  | \$112.36     | \$145.46    | \$141.94     | \$190.37    | -            | \$183.04    | -            | -           | -              | -             |
| Overland Park,<br>KS 66204                                | Highest<br>Price           | \$289.00                           | \$867.00                        | \$346.00 | \$289.00 | \$346.00       | \$66.00    | \$71.00  | \$86.00     | \$104.00 | \$167.00     | \$193.00    | \$209.00     | \$289.00    | -            | \$238.00    | -            | -           | -              | -             |
|                                                           | Lowest<br>Price            | \$23.00                            | \$23.00                         | \$23.00  | \$24.00  | \$216.00       | \$23.00    | \$24.00  | \$25.00     | \$40.00  | \$56.00      | \$75.00     | \$82.00      | \$92.00     | -            | \$146.00    | -            | -           | -              | -             |
|                                                           | Current<br>Price           | \$79.00                            | \$73.33                         | \$62.00  | \$79.00  | \$62.00        | -          | \$25.00  | -           | \$80.00  | -            | \$94.00     | -            | -           | -            | \$117.00    | -            | -           | -              | -             |
| Extra Space<br>1.25 miles<br>8101 Lenexa<br>Dr Ste A,     | 12 mo.<br>trailing<br>avg. | \$137.45                           | \$157.82                        | \$191.04 | \$137.47 | \$191.16       | -          | \$33.52  | -           | \$65.70  | -            | \$146.36    | -            | \$188.30    | \$106.00     | \$220.18    | -            | \$354.29    | -              | -             |
| Lenexa, KS<br>66214                                       | Highest<br>Price           | \$466.00                           | \$466.00                        | \$400.00 | \$466.00 | \$400.00       | -          | \$56.00  | -           | \$111.00 | -            | \$189.00    | -            | \$252.00    | \$106.00     | \$329.00    | -            | \$466.00    | -              | -             |
|                                                           | Lowest<br>Price            | \$20.00                            | \$20.00                         | \$53.00  | \$20.00  | \$53.00        | -          | \$20.00  | -           | \$39.00  | -            | \$82.00     | -            | \$97.00     | \$106.00     | \$113.00    | -            | \$213.00    | -              | -             |
|                                                           | Current<br>Price           | \$88.67                            | \$88.67                         | \$92.67  | \$84.67  | -              | \$36.00    | -        | -           | \$43.00  | \$74.00      | \$83.00     | -            | \$128.00    | \$168.00     | -           | -            | -           | -              | -             |
| Extra Space<br>1.28 miles<br>7880 Mastin                  | 12 mo.<br>trailing<br>avg. | \$95.62                            | \$99.47                         | \$84.17  | \$113.68 | \$90.57        | \$46.95    | \$62.41  | \$58.92     | \$57.30  | \$101.93     | \$101.41    | \$126.06     | \$165.83    | \$138.45     | -           | -            | -           | -              | -             |
| Dr, Overland<br>Park, KS 66204                            | Highest<br>Price           | \$282.00                           | \$332.00                        | \$193.00 | \$282.00 | \$143.00       | \$72.00    | \$73.00  | \$87.00     | \$100.00 | \$135.00     | \$187.00    | \$193.00     | \$282.00    | \$174.00     | -           | -            | -           | -              | -             |
|                                                           | Lowest<br>Price            | \$24.00                            | \$24.00                         | \$24.00  | \$26.00  | \$49.00        | \$24.00    | \$26.00  | \$37.00     | \$44.00  | \$64.00      | \$84.00     | \$80.00      | \$123.00    | \$96.00      | -           | -            | -           | -              | -             |
|                                                           | Current<br>Price           | \$162.66                           | \$162.66                        | \$304.99 | \$134.19 | -              | -          | \$59.99  | -           | \$69.99  | -            | \$119.99    | -            | \$175.99    | -            | \$244.99    | \$304.99     | -           | -              | -             |
| Storage Mart<br>1.36 miles<br>6801 W 91st                 | 12 mo.<br>trailing<br>avg. | \$193.65                           | \$193.65                        | \$325.37 | \$166.71 | -              | -          | \$65.53  | -           | \$93.97  | -            | \$148.47    | -            | \$232.56    | -            | \$300.68    | \$325.37     | -           | -              | -             |
| St, Overland<br>Park, KS 66212                            | Highest<br>Price           | \$460.99                           | \$460.99                        | \$460.99 | \$412.99 | -              | -          | \$109.99 | -           | \$159.99 | -            | \$209.99    | -            | \$314.99    | -            | \$412.99    | \$460.99     | -           | -              | -             |
|                                                           | Lowest<br>Price            | \$39.99                            | \$39.99                         | \$297.99 | \$39.99  | -              | -          | \$39.99  | -           | \$59.99  | -            | \$119.99    | -            | \$164.99    | -            | \$229.99    | \$297.99     | -           | -              | -             |