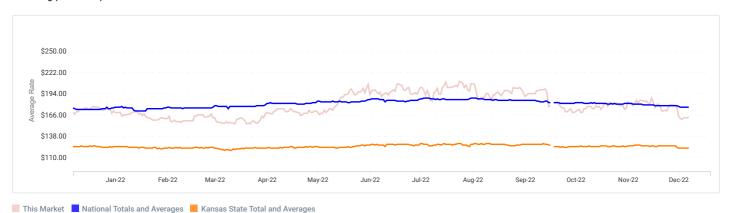

## 12 Month Trailing Average Rate History

View 12 month trailing average rates for the past one year.

|                                                           |                            | ALL<br>UNITS<br>WITHOUT<br>PARKING | ALL<br>UNITS<br>WITH<br>PARKING | ALL REG  | ALL CC   | ALL<br>PARKING | 5X5<br>REG | 5X5 CC   | 5X10<br>REG | 5X10 CC  | 10X10<br>REG | 10X10<br>CC | 10X15<br>REG | 10X15<br>CC | 10X20<br>REG | 10X20<br>CC | 10X30<br>REG | 10X30<br>CC | CAR<br>PARKING | RV<br>PARKING |
|-----------------------------------------------------------|----------------------------|------------------------------------|---------------------------------|----------|----------|----------------|------------|----------|-------------|----------|--------------|-------------|--------------|-------------|--------------|-------------|--------------|-------------|----------------|---------------|
|                                                           | Total<br>/Market           | \$135.53                           | \$135.21                        | \$126.68 | \$141.83 | \$62.00        | \$46.99    | \$56.49  | \$63.85     | \$83.26  | \$99.71      | \$112.87    | \$120.00     | \$160.99    | \$165.23     | \$232.81    | \$256.72     | \$395.39    | -              | -             |
|                                                           | Current<br>Price           | \$107.50                           | \$107.50                        | \$124.00 | \$91.00  | -              | -          | \$58.00  | \$35.00     | \$72.00  | \$85.00      | \$93.00     | -            | \$141.00    | \$156.00     | -           | \$220.00     | -           | -              | -             |
| iStorage Self<br>Storage 1.13<br>miles<br>7840 Farley St, | 12 mo.<br>trailing<br>avg. | \$148.43                           | \$148.43                        | \$156.77 | \$139.10 | -              | -          | \$60.00  | \$57.24     | \$67.63  | \$110.74     | \$147.62    | -            | \$267.21    | \$187.11     | -           | \$276.27     | -           | -              | -             |
| Overland Park,<br>KS 66204                                | Highest<br>Price           | \$309.00                           | \$309.00                        | \$309.00 | \$299.00 | -              | -          | \$69.00  | \$67.00     | \$84.00  | \$139.00     | \$174.00    | -            | \$299.00    | \$222.00     | -           | \$309.00     | -           | -              | -             |
|                                                           | Lowest<br>Price            | \$35.00                            | \$35.00                         | \$35.00  | \$54.00  | -              | -          | \$54.00  | \$35.00     | \$59.00  | \$82.00      | \$86.00     | -            | \$142.00    | \$149.00     | -           | \$221.00     | -           | -              | -             |
|                                                           | Current<br>Price           | \$87.67                            | \$105.71                        | \$66.67  | \$108.67 | -              | \$31.00    | -        | -           | -        | \$74.00      | \$79.00     | \$95.00      | \$95.00     | -            | \$152.00    | -            | -           | -              | -             |
| Extra Space<br>1.24 miles<br>7720 Farley St,              | 12 mo.<br>trailing<br>avg. | \$94.44                            | \$101.34                        | \$83.03  | \$107.96 | \$282.00       | \$36.00    | \$37.69  | \$48.37     | \$56.11  | \$112.36     | \$145.46    | \$141.94     | \$190.37    | -            | \$183.04    | -            | -           | -              | -             |
| Overland Park,<br>KS 66204                                | Highest<br>Price           | \$289.00                           | \$867.00                        | \$346.00 | \$289.00 | \$346.00       | \$66.00    | \$71.00  | \$86.00     | \$104.00 | \$167.00     | \$193.00    | \$209.00     | \$289.00    | -            | \$238.00    | -            | -           | -              | -             |
|                                                           | Lowest<br>Price            | \$23.00                            | \$23.00                         | \$23.00  | \$24.00  | \$216.00       | \$23.00    | \$24.00  | \$25.00     | \$40.00  | \$56.00      | \$75.00     | \$82.00      | \$92.00     | -            | \$146.00    | -            | -           | -              | -             |
|                                                           | Current<br>Price           | \$79.00                            | \$73.33                         | \$62.00  | \$79.00  | \$62.00        | -          | \$25.00  | -           | \$80.00  | -            | \$94.00     | -            | -           | -            | \$117.00    | -            | -           | -              | -             |
| Extra Space<br>1.25 miles<br>8101 Lenexa<br>Dr Ste A,     | 12 mo.<br>trailing<br>avg. | \$137.45                           | \$157.82                        | \$191.04 | \$137.47 | \$191.16       | -          | \$33.52  | -           | \$65.70  | -            | \$146.36    | -            | \$188.30    | \$106.00     | \$220.18    | -            | \$354.29    | -              | -             |
| Lenexa, KS<br>66214                                       | Highest<br>Price           | \$466.00                           | \$466.00                        | \$400.00 | \$466.00 | \$400.00       | -          | \$56.00  | -           | \$111.00 | -            | \$189.00    | -            | \$252.00    | \$106.00     | \$329.00    | -            | \$466.00    | -              | -             |
|                                                           | Lowest<br>Price            | \$20.00                            | \$20.00                         | \$53.00  | \$20.00  | \$53.00        | -          | \$20.00  | -           | \$39.00  | -            | \$82.00     | -            | \$97.00     | \$106.00     | \$113.00    | -            | \$213.00    | -              | -             |
|                                                           | Current<br>Price           | \$88.67                            | \$88.67                         | \$92.67  | \$84.67  | -              | \$36.00    | -        | -           | \$43.00  | \$74.00      | \$83.00     | -            | \$128.00    | \$168.00     | -           | -            | -           | -              | -             |
| Extra Space<br>1.28 miles<br>7880 Mastin                  | 12 mo.<br>trailing<br>avg. | \$95.62                            | \$99.47                         | \$84.17  | \$113.68 | \$90.57        | \$46.95    | \$62.41  | \$58.92     | \$57.30  | \$101.93     | \$101.41    | \$126.06     | \$165.83    | \$138.45     | -           | -            | -           | -              | -             |
| Dr, Overland<br>Park, KS 66204                            | Highest<br>Price           | \$282.00                           | \$332.00                        | \$193.00 | \$282.00 | \$143.00       | \$72.00    | \$73.00  | \$87.00     | \$100.00 | \$135.00     | \$187.00    | \$193.00     | \$282.00    | \$174.00     | -           | -            | -           | -              | -             |
|                                                           | Lowest<br>Price            | \$24.00                            | \$24.00                         | \$24.00  | \$26.00  | \$49.00        | \$24.00    | \$26.00  | \$37.00     | \$44.00  | \$64.00      | \$84.00     | \$80.00      | \$123.00    | \$96.00      | -           | -            | -           | -              | -             |
|                                                           | Current<br>Price           | \$162.66                           | \$162.66                        | \$304.99 | \$134.19 | -              | -          | \$59.99  | -           | \$69.99  | -            | \$119.99    | -            | \$175.99    | -            | \$244.99    | \$304.99     | -           | -              | -             |
| Storage Mart<br>1.36 miles<br>6801 W 91st                 | 12 mo.<br>trailing<br>avg. | \$193.65                           | \$193.65                        | \$325.37 | \$166.71 | -              | -          | \$65.53  | -           | \$93.97  | -            | \$148.47    | -            | \$232.56    | -            | \$300.68    | \$325.37     | -           | -              | -             |
| St, Overland<br>Park, KS 66212                            | Highest<br>Price           | \$460.99                           | \$460.99                        | \$460.99 | \$412.99 | -              | -          | \$109.99 | -           | \$159.99 | -            | \$209.99    | -            | \$314.99    | -            | \$412.99    | \$460.99     | -           | -              | -             |
|                                                           | Lowest<br>Price            | \$39.99                            | \$39.99                         | \$297.99 | \$39.99  | -              | -          | \$39.99  | -           | \$59.99  | -            | \$119.99    | -            | \$164.99    | -            | \$229.99    | \$297.99     | -           | -              | -             |