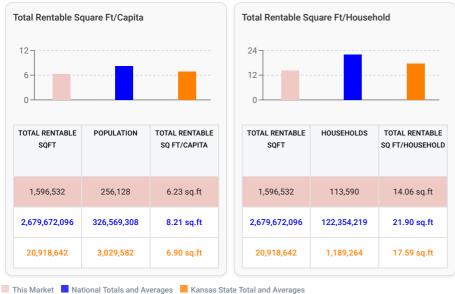

#### **Current Supply to Market:**

There is 6.23 square feet/capita supply in this market. The US national average is 8.21 sqft/capita, and the Kansas state average is 6.90 sqft/capita.

Across all unit types, there is currently 0% of inventory offline (not available). The US national figure at the moment is 38.88% of inventory offline and the Kansas state number is 45.14% offline. Therefore, comparing against national and state averages, this market's supply level could be characterized as an over-supply.

#### **Overall Market Supply Metrics**

Analysis of supply metrics in the market. A side-by-side bar chart comparison, shows the Market's Total Rentable Square Footage per Capita, Total Rentable Square Footage per Household and Total Rentable Square Footage per Rental Property.

Demographic data based on the U.S. Census Bureau's 2020 American Community Survey.