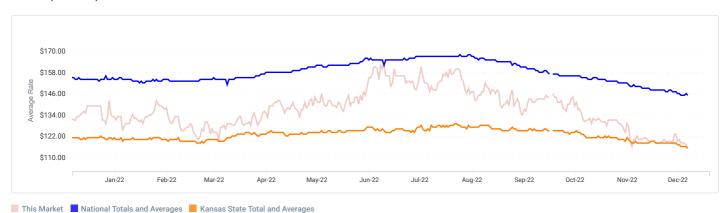

#### Rate Trends in Market:

The rate in this market has trended low in the last 3 months, by -12.45%. This would indicate a decreased demand against available supply. The current US national rate trend for the past 3 months is up, by 8.07%. The Kansas state is showing a rate trend down for the last 3 months of -3.84%.

## 12 Month Trailing Average Rate History

View 12 month trailing average rates for the past one year.

|                                                           |                            | ALL<br>UNITS<br>WITHOUT<br>PARKING | ALL<br>UNITS<br>WITH<br>PARKING | ALL REG  | ALL CC   | ALL<br>PARKING | 5X5<br>REG | 5X5 CC   | 5X10<br>REG | 5X10 CC  | 10X10<br>REG | 10X10<br>CC | 10X15<br>REG | 10X15<br>CC | 10X20<br>REG | 10X20<br>CC | 10X30<br>REG | 10X30<br>CC | CAR<br>PARKING | RV<br>PARKING |
|-----------------------------------------------------------|----------------------------|------------------------------------|---------------------------------|----------|----------|----------------|------------|----------|-------------|----------|--------------|-------------|--------------|-------------|--------------|-------------|--------------|-------------|----------------|---------------|
|                                                           | Total<br>/Market           | \$135.53                           | \$135.21                        | \$126.68 | \$141.83 | \$62.00        | \$46.99    | \$56.49  | \$63.85     | \$83.26  | \$99.71      | \$112.87    | \$120.00     | \$160.99    | \$165.23     | \$232.81    | \$256.72     | \$395.39    | -              | -             |
|                                                           | Current<br>Price           | \$107.50                           | \$107.50                        | \$124.00 | \$91.00  | -              | -          | \$58.00  | \$35.00     | \$72.00  | \$85.00      | \$93.00     | -            | \$141.00    | \$156.00     | -           | \$220.00     | -           | -              | -             |
| iStorage Self<br>Storage 1.13<br>miles<br>7840 Farley St, | 12 mo.<br>trailing<br>avg. | \$148.43                           | \$148.43                        | \$156.77 | \$139.10 | -              | -          | \$60.00  | \$57.24     | \$67.63  | \$110.74     | \$147.62    | -            | \$267.21    | \$187.11     | -           | \$276.27     | -           | -              | -             |
| Overland Park,<br>KS 66204                                | Highest<br>Price           | \$309.00                           | \$309.00                        | \$309.00 | \$299.00 | -              | -          | \$69.00  | \$67.00     | \$84.00  | \$139.00     | \$174.00    | -            | \$299.00    | \$222.00     | -           | \$309.00     | -           | -              | -             |
|                                                           | Lowest<br>Price            | \$35.00                            | \$35.00                         | \$35.00  | \$54.00  | -              | -          | \$54.00  | \$35.00     | \$59.00  | \$82.00      | \$86.00     | -            | \$142.00    | \$149.00     | -           | \$221.00     | -           | -              | -             |
|                                                           | Current<br>Price           | \$87.67                            | \$105.71                        | \$66.67  | \$108.67 | -              | \$31.00    | -        | -           | -        | \$74.00      | \$79.00     | \$95.00      | \$95.00     | -            | \$152.00    | -            | -           | -              | -             |
| Extra Space<br>1.24 miles<br>7720 Farley St,              | 12 mo.<br>trailing<br>avg. | \$94.44                            | \$101.34                        | \$83.03  | \$107.96 | \$282.00       | \$36.00    | \$37.69  | \$48.37     | \$56.11  | \$112.36     | \$145.46    | \$141.94     | \$190.37    | -            | \$183.04    | -            | -           | -              | -             |
| Overland Park,<br>KS 66204                                | Highest<br>Price           | \$289.00                           | \$867.00                        | \$346.00 | \$289.00 | \$346.00       | \$66.00    | \$71.00  | \$86.00     | \$104.00 | \$167.00     | \$193.00    | \$209.00     | \$289.00    | -            | \$238.00    | -            | -           | -              | -             |
|                                                           | Lowest<br>Price            | \$23.00                            | \$23.00                         | \$23.00  | \$24.00  | \$216.00       | \$23.00    | \$24.00  | \$25.00     | \$40.00  | \$56.00      | \$75.00     | \$82.00      | \$92.00     | -            | \$146.00    | -            | -           | -              | -             |
|                                                           | Current<br>Price           | \$79.00                            | \$73.33                         | \$62.00  | \$79.00  | \$62.00        | -          | \$25.00  | -           | \$80.00  | -            | \$94.00     | -            | -           | -            | \$117.00    | -            | -           | -              | -             |
| Extra Space<br>1.25 miles<br>8101 Lenexa<br>Dr Ste A,     | 12 mo.<br>trailing<br>avg. | \$137.45                           | \$157.82                        | \$191.04 | \$137.47 | \$191.16       | -          | \$33.52  | -           | \$65.70  | -            | \$146.36    | -            | \$188.30    | \$106.00     | \$220.18    | -            | \$354.29    | -              | -             |
| Lenexa, KS<br>66214                                       | Highest<br>Price           | \$466.00                           | \$466.00                        | \$400.00 | \$466.00 | \$400.00       | -          | \$56.00  | -           | \$111.00 | -            | \$189.00    | -            | \$252.00    | \$106.00     | \$329.00    | -            | \$466.00    | -              | -             |
|                                                           | Lowest<br>Price            | \$20.00                            | \$20.00                         | \$53.00  | \$20.00  | \$53.00        | -          | \$20.00  | -           | \$39.00  | -            | \$82.00     | -            | \$97.00     | \$106.00     | \$113.00    | -            | \$213.00    | -              | -             |
|                                                           | Current<br>Price           | \$88.67                            | \$88.67                         | \$92.67  | \$84.67  | -              | \$36.00    | -        | -           | \$43.00  | \$74.00      | \$83.00     | -            | \$128.00    | \$168.00     | -           | -            | -           | -              | -             |
| Extra Space<br>1.28 miles<br>7880 Mastin                  | 12 mo.<br>trailing<br>avg. | \$95.62                            | \$99.47                         | \$84.17  | \$113.68 | \$90.57        | \$46.95    | \$62.41  | \$58.92     | \$57.30  | \$101.93     | \$101.41    | \$126.06     | \$165.83    | \$138.45     | -           | -            | -           | -              | -             |
| Dr, Overland<br>Park, KS 66204                            | Highest<br>Price           | \$282.00                           | \$332.00                        | \$193.00 | \$282.00 | \$143.00       | \$72.00    | \$73.00  | \$87.00     | \$100.00 | \$135.00     | \$187.00    | \$193.00     | \$282.00    | \$174.00     | -           | -            | -           | -              | -             |
|                                                           | Lowest<br>Price            | \$24.00                            | \$24.00                         | \$24.00  | \$26.00  | \$49.00        | \$24.00    | \$26.00  | \$37.00     | \$44.00  | \$64.00      | \$84.00     | \$80.00      | \$123.00    | \$96.00      | -           | -            | -           | -              | -             |
|                                                           | Current<br>Price           | \$162.66                           | \$162.66                        | \$304.99 | \$134.19 | -              | -          | \$59.99  | -           | \$69.99  | -            | \$119.99    | -            | \$175.99    | -            | \$244.99    | \$304.99     | -           | -              | -             |
| Storage Mart<br>1.36 miles<br>6801 W 91st                 | 12 mo.<br>trailing<br>avg. | \$193.65                           | \$193.65                        | \$325.37 | \$166.71 | -              | -          | \$65.53  | -           | \$93.97  | -            | \$148.47    | -            | \$232.56    | -            | \$300.68    | \$325.37     | -           | -              | -             |
| St, Overland<br>Park, KS 66212                            | Highest<br>Price           | \$460.99                           | \$460.99                        | \$460.99 | \$412.99 | -              | -          | \$109.99 | -           | \$159.99 | -            | \$209.99    | -            | \$314.99    | -            | \$412.99    | \$460.99     | -           | -              | -             |
|                                                           | Lowest<br>Price            | \$39.99                            | \$39.99                         | \$297.99 | \$39.99  | -              | -          | \$39.99  | -           | \$59.99  | -            | \$119.99    | -            | \$164.99    | -            | \$229.99    | \$297.99     | -           | -              | -             |