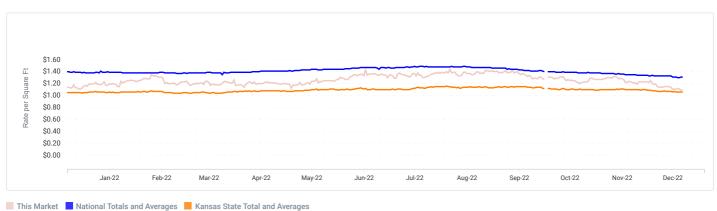

## 12 Month Trailing Average Rate History

View 12 month trailing average rates for the past one year.

|                                                           |                            | ALL<br>UNITS<br>WITHOUT<br>PARKING | ALL<br>UNITS<br>WITH<br>PARKING | ALL REG  | ALL CC   | ALL<br>PARKING | 5X5<br>REG | 5X5 CC   | 5X10<br>REG | 5X10 CC  | 10X10<br>REG | 10X10<br>CC | 10X15<br>REG | 10X15<br>CC | 10X20<br>REG | 10X20<br>CC | 10X30<br>REG | 10X30<br>CC | CAR<br>PARKING | RV<br>PARKING |
|-----------------------------------------------------------|----------------------------|------------------------------------|---------------------------------|----------|----------|----------------|------------|----------|-------------|----------|--------------|-------------|--------------|-------------|--------------|-------------|--------------|-------------|----------------|---------------|
|                                                           | Total<br>/Market           | \$135.53                           | \$135.21                        | \$126.68 | \$141.83 | \$62.00        | \$46.99    | \$56.49  | \$63.85     | \$83.26  | \$99.71      | \$112.87    | \$120.00     | \$160.99    | \$165.23     | \$232.81    | \$256.72     | \$395.39    | -              | -             |
|                                                           | Current<br>Price           | \$107.50                           | \$107.50                        | \$124.00 | \$91.00  | -              | -          | \$58.00  | \$35.00     | \$72.00  | \$85.00      | \$93.00     | -            | \$141.00    | \$156.00     | -           | \$220.00     | -           | -              | -             |
| iStorage Self<br>Storage 1.13<br>miles<br>7840 Farley St, | 12 mo.<br>trailing<br>avg. | \$148.43                           | \$148.43                        | \$156.77 | \$139.10 | -              | -          | \$60.00  | \$57.24     | \$67.63  | \$110.74     | \$147.62    | -            | \$267.21    | \$187.11     | -           | \$276.27     | -           | -              | -             |
| Overland Park,<br>KS 66204                                | Highest<br>Price           | \$309.00                           | \$309.00                        | \$309.00 | \$299.00 | -              | -          | \$69.00  | \$67.00     | \$84.00  | \$139.00     | \$174.00    | -            | \$299.00    | \$222.00     | -           | \$309.00     | -           | -              | -             |
|                                                           | Lowest<br>Price            | \$35.00                            | \$35.00                         | \$35.00  | \$54.00  | -              | -          | \$54.00  | \$35.00     | \$59.00  | \$82.00      | \$86.00     | -            | \$142.00    | \$149.00     | -           | \$221.00     | -           | -              | -             |
|                                                           | Current<br>Price           | \$87.67                            | \$105.71                        | \$66.67  | \$108.67 | -              | \$31.00    | -        | -           | -        | \$74.00      | \$79.00     | \$95.00      | \$95.00     | -            | \$152.00    | -            | -           | -              | -             |
| Extra Space<br>1.24 miles<br>7720 Farley St,              | 12 mo.<br>trailing<br>avg. | \$94.44                            | \$101.34                        | \$83.03  | \$107.96 | \$282.00       | \$36.00    | \$37.69  | \$48.37     | \$56.11  | \$112.36     | \$145.46    | \$141.94     | \$190.37    | -            | \$183.04    | -            | -           | -              | -             |
| Overland Park,<br>KS 66204                                | Highest<br>Price           | \$289.00                           | \$867.00                        | \$346.00 | \$289.00 | \$346.00       | \$66.00    | \$71.00  | \$86.00     | \$104.00 | \$167.00     | \$193.00    | \$209.00     | \$289.00    | -            | \$238.00    | -            | -           | -              | -             |
|                                                           | Lowest<br>Price            | \$23.00                            | \$23.00                         | \$23.00  | \$24.00  | \$216.00       | \$23.00    | \$24.00  | \$25.00     | \$40.00  | \$56.00      | \$75.00     | \$82.00      | \$92.00     | -            | \$146.00    | -            | -           | -              | -             |
|                                                           | Current<br>Price           | \$79.00                            | \$73.33                         | \$62.00  | \$79.00  | \$62.00        | -          | \$25.00  | -           | \$80.00  | -            | \$94.00     | -            | -           | -            | \$117.00    | -            | -           | -              | -             |
| Extra Space<br>1.25 miles<br>8101 Lenexa<br>Dr Ste A,     | 12 mo.<br>trailing<br>avg. | \$137.45                           | \$157.82                        | \$191.04 | \$137.47 | \$191.16       | -          | \$33.52  | -           | \$65.70  | -            | \$146.36    | -            | \$188.30    | \$106.00     | \$220.18    | -            | \$354.29    | -              | -             |
| Lenexa, KS<br>66214                                       | Highest<br>Price           | \$466.00                           | \$466.00                        | \$400.00 | \$466.00 | \$400.00       | -          | \$56.00  | -           | \$111.00 | -            | \$189.00    | -            | \$252.00    | \$106.00     | \$329.00    | -            | \$466.00    | -              | -             |
|                                                           | Lowest<br>Price            | \$20.00                            | \$20.00                         | \$53.00  | \$20.00  | \$53.00        | -          | \$20.00  | -           | \$39.00  | -            | \$82.00     | -            | \$97.00     | \$106.00     | \$113.00    | -            | \$213.00    | -              | -             |
|                                                           | Current<br>Price           | \$88.67                            | \$88.67                         | \$92.67  | \$84.67  | -              | \$36.00    | -        | -           | \$43.00  | \$74.00      | \$83.00     | -            | \$128.00    | \$168.00     | -           | -            | -           | -              | -             |
| Extra Space<br>1.28 miles<br>7880 Mastin                  | 12 mo.<br>trailing<br>avg. | \$95.62                            | \$99.47                         | \$84.17  | \$113.68 | \$90.57        | \$46.95    | \$62.41  | \$58.92     | \$57.30  | \$101.93     | \$101.41    | \$126.06     | \$165.83    | \$138.45     | -           | -            | -           | -              | -             |
| Dr, Overland<br>Park, KS 66204                            | Highest<br>Price           | \$282.00                           | \$332.00                        | \$193.00 | \$282.00 | \$143.00       | \$72.00    | \$73.00  | \$87.00     | \$100.00 | \$135.00     | \$187.00    | \$193.00     | \$282.00    | \$174.00     | -           | -            | -           | -              | -             |
|                                                           | Lowest<br>Price            | \$24.00                            | \$24.00                         | \$24.00  | \$26.00  | \$49.00        | \$24.00    | \$26.00  | \$37.00     | \$44.00  | \$64.00      | \$84.00     | \$80.00      | \$123.00    | \$96.00      | -           | -            | -           | -              | -             |
|                                                           | Current<br>Price           | \$162.66                           | \$162.66                        | \$304.99 | \$134.19 | -              | -          | \$59.99  | -           | \$69.99  | -            | \$119.99    | -            | \$175.99    | -            | \$244.99    | \$304.99     | -           | -              | -             |
| Storage Mart<br>1.36 miles<br>6801 W 91st                 | 12 mo.<br>trailing<br>avg. | \$193.65                           | \$193.65                        | \$325.37 | \$166.71 | -              | -          | \$65.53  | -           | \$93.97  | -            | \$148.47    | -            | \$232.56    | -            | \$300.68    | \$325.37     | -           | -              | -             |
| St, Overland<br>Park, KS 66212                            | Highest<br>Price           | \$460.99                           | \$460.99                        | \$460.99 | \$412.99 | -              | -          | \$109.99 | -           | \$159.99 | -            | \$209.99    | -            | \$314.99    | -            | \$412.99    | \$460.99     | -           | -              | -             |
|                                                           | Lowest<br>Price            | \$39.99                            | \$39.99                         | \$297.99 | \$39.99  | -              | -          | \$39.99  | -           | \$59.99  | -            | \$119.99    | -            | \$164.99    | -            | \$229.99    | \$297.99     | -           | -              | -             |