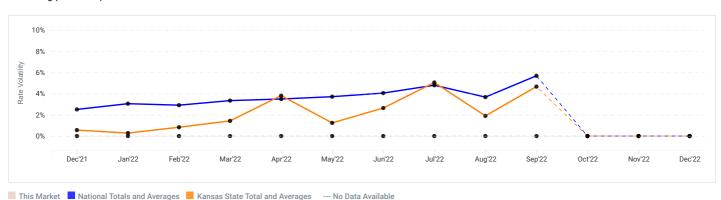

## 12 Month Trailing Average Rate History

View 12 month trailing average rates for the past one year.

|                                                           |                            | ALL<br>UNITS<br>WITHOUT<br>PARKING | ALL<br>UNITS<br>WITH<br>PARKING | ALL REG  | ALL CC   | ALL<br>PARKING | 5X5<br>REG | 5X5 CC   | 5X10<br>REG | 5X10 CC  | 10X10<br>REG | 10X10<br>CC | 10X15<br>REG | 10X15<br>CC | 10X20<br>REG | 10X20<br>CC | 10X30<br>REG | 10X30<br>CC | CAR<br>PARKING | RV<br>PARKING |
|-----------------------------------------------------------|----------------------------|------------------------------------|---------------------------------|----------|----------|----------------|------------|----------|-------------|----------|--------------|-------------|--------------|-------------|--------------|-------------|--------------|-------------|----------------|---------------|
|                                                           | Total<br>/Market           | \$135.53                           | \$135.21                        | \$126.68 | \$141.83 | \$62.00        | \$46.99    | \$56.49  | \$63.85     | \$83.26  | \$99.71      | \$112.87    | \$120.00     | \$160.99    | \$165.23     | \$232.81    | \$256.72     | \$395.39    | -              | -             |
|                                                           | Current<br>Price           | \$107.50                           | \$107.50                        | \$124.00 | \$91.00  | -              | -          | \$58.00  | \$35.00     | \$72.00  | \$85.00      | \$93.00     | -            | \$141.00    | \$156.00     | -           | \$220.00     | -           | -              | -             |
| iStorage Self<br>Storage 1.13<br>miles<br>7840 Farley St, | 12 mo.<br>trailing<br>avg. | \$148.43                           | \$148.43                        | \$156.77 | \$139.10 | -              | -          | \$60.00  | \$57.24     | \$67.63  | \$110.74     | \$147.62    | -            | \$267.21    | \$187.11     | -           | \$276.27     | -           | -              | -             |
| Overland Park,<br>KS 66204                                | Highest<br>Price           | \$309.00                           | \$309.00                        | \$309.00 | \$299.00 | -              | -          | \$69.00  | \$67.00     | \$84.00  | \$139.00     | \$174.00    | -            | \$299.00    | \$222.00     | -           | \$309.00     | -           | -              | -             |
|                                                           | Lowest<br>Price            | \$35.00                            | \$35.00                         | \$35.00  | \$54.00  | -              | -          | \$54.00  | \$35.00     | \$59.00  | \$82.00      | \$86.00     | -            | \$142.00    | \$149.00     | -           | \$221.00     | -           | -              | -             |
|                                                           | Current<br>Price           | \$87.67                            | \$105.71                        | \$66.67  | \$108.67 | -              | \$31.00    | -        | -           | -        | \$74.00      | \$79.00     | \$95.00      | \$95.00     | -            | \$152.00    | -            | -           | -              | -             |
| Extra Space<br>1.24 miles<br>7720 Farley St,              | 12 mo.<br>trailing<br>avg. | \$94.44                            | \$101.34                        | \$83.03  | \$107.96 | \$282.00       | \$36.00    | \$37.69  | \$48.37     | \$56.11  | \$112.36     | \$145.46    | \$141.94     | \$190.37    | -            | \$183.04    | -            | -           | -              | -             |
| Overland Park,<br>KS 66204                                | Highest<br>Price           | \$289.00                           | \$867.00                        | \$346.00 | \$289.00 | \$346.00       | \$66.00    | \$71.00  | \$86.00     | \$104.00 | \$167.00     | \$193.00    | \$209.00     | \$289.00    | -            | \$238.00    | -            | -           | -              | -             |
|                                                           | Lowest<br>Price            | \$23.00                            | \$23.00                         | \$23.00  | \$24.00  | \$216.00       | \$23.00    | \$24.00  | \$25.00     | \$40.00  | \$56.00      | \$75.00     | \$82.00      | \$92.00     | -            | \$146.00    | -            | -           | -              | -             |
|                                                           | Current<br>Price           | \$79.00                            | \$73.33                         | \$62.00  | \$79.00  | \$62.00        | -          | \$25.00  | -           | \$80.00  | -            | \$94.00     | -            | -           | -            | \$117.00    | -            | -           | -              | -             |
| Extra Space<br>1.25 miles<br>8101 Lenexa<br>Dr Ste A,     | 12 mo.<br>trailing<br>avg. | \$137.45                           | \$157.82                        | \$191.04 | \$137.47 | \$191.16       | -          | \$33.52  | -           | \$65.70  | -            | \$146.36    | -            | \$188.30    | \$106.00     | \$220.18    | -            | \$354.29    | -              | -             |
| Lenexa, KS<br>66214                                       | Highest<br>Price           | \$466.00                           | \$466.00                        | \$400.00 | \$466.00 | \$400.00       | -          | \$56.00  | -           | \$111.00 | -            | \$189.00    | -            | \$252.00    | \$106.00     | \$329.00    | -            | \$466.00    | -              | -             |
|                                                           | Lowest<br>Price            | \$20.00                            | \$20.00                         | \$53.00  | \$20.00  | \$53.00        | -          | \$20.00  | -           | \$39.00  | -            | \$82.00     | -            | \$97.00     | \$106.00     | \$113.00    | -            | \$213.00    | -              | -             |
|                                                           | Current<br>Price           | \$88.67                            | \$88.67                         | \$92.67  | \$84.67  | -              | \$36.00    | -        | -           | \$43.00  | \$74.00      | \$83.00     | -            | \$128.00    | \$168.00     | -           | -            | -           | -              | -             |
| Extra Space<br>1.28 miles<br>7880 Mastin                  | 12 mo.<br>trailing<br>avg. | \$95.62                            | \$99.47                         | \$84.17  | \$113.68 | \$90.57        | \$46.95    | \$62.41  | \$58.92     | \$57.30  | \$101.93     | \$101.41    | \$126.06     | \$165.83    | \$138.45     | -           | -            | -           | -              | -             |
| Dr, Overland<br>Park, KS 66204                            | Highest<br>Price           | \$282.00                           | \$332.00                        | \$193.00 | \$282.00 | \$143.00       | \$72.00    | \$73.00  | \$87.00     | \$100.00 | \$135.00     | \$187.00    | \$193.00     | \$282.00    | \$174.00     | -           | -            | -           | -              | -             |
|                                                           | Lowest<br>Price            | \$24.00                            | \$24.00                         | \$24.00  | \$26.00  | \$49.00        | \$24.00    | \$26.00  | \$37.00     | \$44.00  | \$64.00      | \$84.00     | \$80.00      | \$123.00    | \$96.00      | -           | -            | -           | -              | -             |
|                                                           | Current<br>Price           | \$162.66                           | \$162.66                        | \$304.99 | \$134.19 | -              | -          | \$59.99  | -           | \$69.99  | -            | \$119.99    | -            | \$175.99    | -            | \$244.99    | \$304.99     | -           | -              | -             |
| Storage Mart<br>1.36 miles<br>6801 W 91st                 | 12 mo.<br>trailing<br>avg. | \$193.65                           | \$193.65                        | \$325.37 | \$166.71 | -              | -          | \$65.53  | -           | \$93.97  | -            | \$148.47    | -            | \$232.56    | -            | \$300.68    | \$325.37     | -           | -              | -             |
| St, Overland<br>Park, KS 66212                            | Highest<br>Price           | \$460.99                           | \$460.99                        | \$460.99 | \$412.99 | -              | -          | \$109.99 | -           | \$159.99 | -            | \$209.99    | -            | \$314.99    | -            | \$412.99    | \$460.99     | -           | -              | -             |
|                                                           | Lowest<br>Price            | \$39.99                            | \$39.99                         | \$297.99 | \$39.99  | -              | -          | \$39.99  | -           | \$59.99  | -            | \$119.99    | -            | \$164.99    | -            | \$229.99    | \$297.99     | -           | -              | -             |