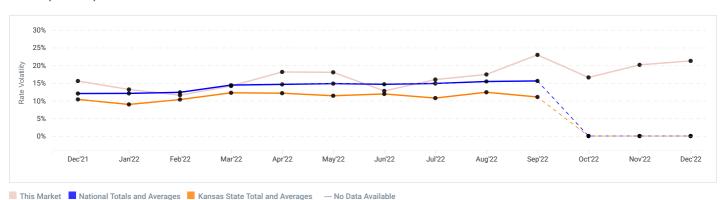

## 12 Month Trailing Average Rate History

View 12 month trailing average rates for the past one year.

|                                                           |                            | ALL<br>UNITS<br>WITHOUT<br>PARKING | ALL<br>UNITS<br>WITH<br>PARKING | ALL REG  | ALL CC   | ALL<br>PARKING | 5X5<br>REG | 5X5 CC   | 5X10<br>REG | 5X10 CC  | 10X10<br>REG | 10X10<br>CC | 10X15<br>REG | 10X15<br>CC | 10X20<br>REG | 10X20<br>CC | 10X30<br>REG | 10X30<br>CC | CAR<br>PARKING | RV<br>PARKING |
|-----------------------------------------------------------|----------------------------|------------------------------------|---------------------------------|----------|----------|----------------|------------|----------|-------------|----------|--------------|-------------|--------------|-------------|--------------|-------------|--------------|-------------|----------------|---------------|
|                                                           | Total<br>/Market           | \$135.53                           | \$135.21                        | \$126.68 | \$141.83 | \$62.00        | \$46.99    | \$56.49  | \$63.85     | \$83.26  | \$99.71      | \$112.87    | \$120.00     | \$160.99    | \$165.23     | \$232.81    | \$256.72     | \$395.39    | -              | -             |
|                                                           | Current<br>Price           | \$107.50                           | \$107.50                        | \$124.00 | \$91.00  | -              | -          | \$58.00  | \$35.00     | \$72.00  | \$85.00      | \$93.00     | -            | \$141.00    | \$156.00     | -           | \$220.00     | -           | -              | -             |
| iStorage Self<br>Storage 1.13<br>miles<br>7840 Farley St, | 12 mo.<br>trailing<br>avg. | \$148.43                           | \$148.43                        | \$156.77 | \$139.10 | -              | -          | \$60.00  | \$57.24     | \$67.63  | \$110.74     | \$147.62    | -            | \$267.21    | \$187.11     | -           | \$276.27     | -           | -              | -             |
| Overland Park,<br>KS 66204                                | Highest<br>Price           | \$309.00                           | \$309.00                        | \$309.00 | \$299.00 | -              | -          | \$69.00  | \$67.00     | \$84.00  | \$139.00     | \$174.00    | -            | \$299.00    | \$222.00     | -           | \$309.00     | -           | -              | -             |
|                                                           | Lowest<br>Price            | \$35.00                            | \$35.00                         | \$35.00  | \$54.00  | -              | -          | \$54.00  | \$35.00     | \$59.00  | \$82.00      | \$86.00     | -            | \$142.00    | \$149.00     | -           | \$221.00     | -           | -              | -             |
|                                                           | Current<br>Price           | \$87.67                            | \$105.71                        | \$66.67  | \$108.67 | -              | \$31.00    | -        | -           | -        | \$74.00      | \$79.00     | \$95.00      | \$95.00     | -            | \$152.00    | -            | -           | -              | -             |
| Extra Space<br>1.24 miles<br>7720 Farley St,              | 12 mo.<br>trailing<br>avg. | \$94.44                            | \$101.34                        | \$83.03  | \$107.96 | \$282.00       | \$36.00    | \$37.69  | \$48.37     | \$56.11  | \$112.36     | \$145.46    | \$141.94     | \$190.37    | -            | \$183.04    | -            | -           | -              | -             |
| Overland Park,<br>KS 66204                                | Highest<br>Price           | \$289.00                           | \$867.00                        | \$346.00 | \$289.00 | \$346.00       | \$66.00    | \$71.00  | \$86.00     | \$104.00 | \$167.00     | \$193.00    | \$209.00     | \$289.00    | -            | \$238.00    | -            | -           | -              | -             |
|                                                           | Lowest<br>Price            | \$23.00                            | \$23.00                         | \$23.00  | \$24.00  | \$216.00       | \$23.00    | \$24.00  | \$25.00     | \$40.00  | \$56.00      | \$75.00     | \$82.00      | \$92.00     | -            | \$146.00    | -            | -           | -              | -             |
|                                                           | Current<br>Price           | \$79.00                            | \$73.33                         | \$62.00  | \$79.00  | \$62.00        | -          | \$25.00  | -           | \$80.00  | -            | \$94.00     | -            | -           | -            | \$117.00    | -            | -           | -              | -             |
| Extra Space<br>1.25 miles<br>8101 Lenexa<br>Dr Ste A,     | 12 mo.<br>trailing<br>avg. | \$137.45                           | \$157.82                        | \$191.04 | \$137.47 | \$191.16       | -          | \$33.52  | -           | \$65.70  | -            | \$146.36    | -            | \$188.30    | \$106.00     | \$220.18    | -            | \$354.29    | -              | -             |
| Lenexa, KS<br>66214                                       | Highest<br>Price           | \$466.00                           | \$466.00                        | \$400.00 | \$466.00 | \$400.00       | -          | \$56.00  | -           | \$111.00 | -            | \$189.00    | -            | \$252.00    | \$106.00     | \$329.00    | -            | \$466.00    | -              | -             |
|                                                           | Lowest<br>Price            | \$20.00                            | \$20.00                         | \$53.00  | \$20.00  | \$53.00        | -          | \$20.00  | -           | \$39.00  | -            | \$82.00     | -            | \$97.00     | \$106.00     | \$113.00    | -            | \$213.00    | -              | -             |
|                                                           | Current<br>Price           | \$88.67                            | \$88.67                         | \$92.67  | \$84.67  | -              | \$36.00    | -        | -           | \$43.00  | \$74.00      | \$83.00     | -            | \$128.00    | \$168.00     | -           | -            | -           | -              | -             |
| Extra Space<br>1.28 miles<br>7880 Mastin                  | 12 mo.<br>trailing<br>avg. | \$95.62                            | \$99.47                         | \$84.17  | \$113.68 | \$90.57        | \$46.95    | \$62.41  | \$58.92     | \$57.30  | \$101.93     | \$101.41    | \$126.06     | \$165.83    | \$138.45     | -           | -            | -           | -              | -             |
| Dr, Overland<br>Park, KS 66204                            | Highest<br>Price           | \$282.00                           | \$332.00                        | \$193.00 | \$282.00 | \$143.00       | \$72.00    | \$73.00  | \$87.00     | \$100.00 | \$135.00     | \$187.00    | \$193.00     | \$282.00    | \$174.00     | -           | -            | -           | -              | -             |
|                                                           | Lowest<br>Price            | \$24.00                            | \$24.00                         | \$24.00  | \$26.00  | \$49.00        | \$24.00    | \$26.00  | \$37.00     | \$44.00  | \$64.00      | \$84.00     | \$80.00      | \$123.00    | \$96.00      | -           | -            | -           | -              | -             |
|                                                           | Current<br>Price           | \$162.66                           | \$162.66                        | \$304.99 | \$134.19 | -              | -          | \$59.99  | -           | \$69.99  | -            | \$119.99    | -            | \$175.99    | -            | \$244.99    | \$304.99     | -           | -              | -             |
| Storage Mart<br>1.36 miles<br>6801 W 91st                 | 12 mo.<br>trailing<br>avg. | \$193.65                           | \$193.65                        | \$325.37 | \$166.71 | -              | -          | \$65.53  | -           | \$93.97  | -            | \$148.47    | -            | \$232.56    | -            | \$300.68    | \$325.37     | -           | -              | -             |
| St, Overland<br>Park, KS 66212                            | Highest<br>Price           | \$460.99                           | \$460.99                        | \$460.99 | \$412.99 | -              | -          | \$109.99 | -           | \$159.99 | -            | \$209.99    | -            | \$314.99    | -            | \$412.99    | \$460.99     | -           | -              | -             |
|                                                           | Lowest<br>Price            | \$39.99                            | \$39.99                         | \$297.99 | \$39.99  | -              | -          | \$39.99  | -           | \$59.99  | -            | \$119.99    | -            | \$164.99    | -            | \$229.99    | \$297.99     | -           | -              | -             |