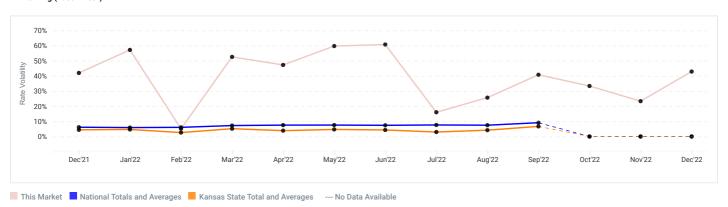

## 12 Month Trailing Average Rate History

View 12 month trailing average rates for the past one year.

|                                                           |                            | ALL<br>UNITS<br>WITHOUT<br>PARKING | ALL<br>UNITS<br>WITH<br>PARKING | ALL REG  | ALL CC   | ALL<br>PARKING | 5X5<br>REG | 5X5 CC   | 5X10<br>REG | 5X10 CC  | 10X10<br>REG | 10X10<br>CC | 10X15<br>REG | 10X15<br>CC | 10X20<br>REG | 10X20<br>CC | 10X30<br>REG | 10X30<br>CC | CAR<br>PARKING | RV<br>PARKING |
|-----------------------------------------------------------|----------------------------|------------------------------------|---------------------------------|----------|----------|----------------|------------|----------|-------------|----------|--------------|-------------|--------------|-------------|--------------|-------------|--------------|-------------|----------------|---------------|
|                                                           | Total<br>/Market           | \$135.53                           | \$135.21                        | \$126.68 | \$141.83 | \$62.00        | \$46.99    | \$56.49  | \$63.85     | \$83.26  | \$99.71      | \$112.87    | \$120.00     | \$160.99    | \$165.23     | \$232.81    | \$256.72     | \$395.39    | -              | -             |
|                                                           | Current<br>Price           | \$107.50                           | \$107.50                        | \$124.00 | \$91.00  | -              | -          | \$58.00  | \$35.00     | \$72.00  | \$85.00      | \$93.00     | -            | \$141.00    | \$156.00     | -           | \$220.00     | -           | -              | -             |
| iStorage Self<br>Storage 1.13<br>miles<br>7840 Farley St, | 12 mo.<br>trailing<br>avg. | \$148.43                           | \$148.43                        | \$156.77 | \$139.10 | -              | -          | \$60.00  | \$57.24     | \$67.63  | \$110.74     | \$147.62    | -            | \$267.21    | \$187.11     | -           | \$276.27     | -           | -              | -             |
| Overland Park,<br>KS 66204                                | Highest<br>Price           | \$309.00                           | \$309.00                        | \$309.00 | \$299.00 | -              | -          | \$69.00  | \$67.00     | \$84.00  | \$139.00     | \$174.00    | -            | \$299.00    | \$222.00     | -           | \$309.00     | -           | -              | -             |
|                                                           | Lowest<br>Price            | \$35.00                            | \$35.00                         | \$35.00  | \$54.00  | -              | -          | \$54.00  | \$35.00     | \$59.00  | \$82.00      | \$86.00     | -            | \$142.00    | \$149.00     | -           | \$221.00     | -           | -              | -             |
|                                                           | Current<br>Price           | \$87.67                            | \$105.71                        | \$66.67  | \$108.67 | -              | \$31.00    | -        | -           | -        | \$74.00      | \$79.00     | \$95.00      | \$95.00     | -            | \$152.00    | -            | -           | -              | -             |
| Extra Space<br>1.24 miles<br>7720 Farley St,              | 12 mo.<br>trailing<br>avg. | \$94.44                            | \$101.34                        | \$83.03  | \$107.96 | \$282.00       | \$36.00    | \$37.69  | \$48.37     | \$56.11  | \$112.36     | \$145.46    | \$141.94     | \$190.37    | -            | \$183.04    | -            | -           | -              | -             |
| Overland Park,<br>KS 66204                                | Highest<br>Price           | \$289.00                           | \$867.00                        | \$346.00 | \$289.00 | \$346.00       | \$66.00    | \$71.00  | \$86.00     | \$104.00 | \$167.00     | \$193.00    | \$209.00     | \$289.00    | -            | \$238.00    | -            | -           | -              | -             |
|                                                           | Lowest<br>Price            | \$23.00                            | \$23.00                         | \$23.00  | \$24.00  | \$216.00       | \$23.00    | \$24.00  | \$25.00     | \$40.00  | \$56.00      | \$75.00     | \$82.00      | \$92.00     | -            | \$146.00    | -            | -           | -              | -             |
|                                                           | Current<br>Price           | \$79.00                            | \$73.33                         | \$62.00  | \$79.00  | \$62.00        | -          | \$25.00  | -           | \$80.00  | -            | \$94.00     | -            | -           | -            | \$117.00    | -            | -           | -              | -             |
| Extra Space<br>1.25 miles<br>8101 Lenexa<br>Dr Ste A,     | 12 mo.<br>trailing<br>avg. | \$137.45                           | \$157.82                        | \$191.04 | \$137.47 | \$191.16       | -          | \$33.52  | -           | \$65.70  | -            | \$146.36    | -            | \$188.30    | \$106.00     | \$220.18    | -            | \$354.29    | -              | -             |
| Lenexa, KS<br>66214                                       | Highest<br>Price           | \$466.00                           | \$466.00                        | \$400.00 | \$466.00 | \$400.00       | -          | \$56.00  | -           | \$111.00 | -            | \$189.00    | -            | \$252.00    | \$106.00     | \$329.00    | -            | \$466.00    | -              | -             |
|                                                           | Lowest<br>Price            | \$20.00                            | \$20.00                         | \$53.00  | \$20.00  | \$53.00        | -          | \$20.00  | -           | \$39.00  | -            | \$82.00     | -            | \$97.00     | \$106.00     | \$113.00    | -            | \$213.00    | -              | -             |
|                                                           | Current<br>Price           | \$88.67                            | \$88.67                         | \$92.67  | \$84.67  | -              | \$36.00    | -        | -           | \$43.00  | \$74.00      | \$83.00     | -            | \$128.00    | \$168.00     | -           | -            | -           | -              | -             |
| Extra Space<br>1.28 miles<br>7880 Mastin                  | 12 mo.<br>trailing<br>avg. | \$95.62                            | \$99.47                         | \$84.17  | \$113.68 | \$90.57        | \$46.95    | \$62.41  | \$58.92     | \$57.30  | \$101.93     | \$101.41    | \$126.06     | \$165.83    | \$138.45     | -           | -            | -           | -              | -             |
| Dr, Overland<br>Park, KS 66204                            | Highest<br>Price           | \$282.00                           | \$332.00                        | \$193.00 | \$282.00 | \$143.00       | \$72.00    | \$73.00  | \$87.00     | \$100.00 | \$135.00     | \$187.00    | \$193.00     | \$282.00    | \$174.00     | -           | -            | -           | -              | -             |
|                                                           | Lowest<br>Price            | \$24.00                            | \$24.00                         | \$24.00  | \$26.00  | \$49.00        | \$24.00    | \$26.00  | \$37.00     | \$44.00  | \$64.00      | \$84.00     | \$80.00      | \$123.00    | \$96.00      | -           | -            | -           | -              | -             |
|                                                           | Current<br>Price           | \$162.66                           | \$162.66                        | \$304.99 | \$134.19 | -              | -          | \$59.99  | -           | \$69.99  | -            | \$119.99    | -            | \$175.99    | -            | \$244.99    | \$304.99     | -           | -              | -             |
| Storage Mart<br>1.36 miles<br>6801 W 91st                 | 12 mo.<br>trailing<br>avg. | \$193.65                           | \$193.65                        | \$325.37 | \$166.71 | -              | -          | \$65.53  | -           | \$93.97  | -            | \$148.47    | -            | \$232.56    | -            | \$300.68    | \$325.37     | -           | -              | -             |
| St, Overland<br>Park, KS 66212                            | Highest<br>Price           | \$460.99                           | \$460.99                        | \$460.99 | \$412.99 | -              | -          | \$109.99 | -           | \$159.99 | -            | \$209.99    | -            | \$314.99    | -            | \$412.99    | \$460.99     | -           | -              | -             |
|                                                           | Lowest<br>Price            | \$39.99                            | \$39.99                         | \$297.99 | \$39.99  | -              | -          | \$39.99  | -           | \$59.99  | -            | \$119.99    | -            | \$164.99    | -            | \$229.99    | \$297.99     | -           | -              | -             |