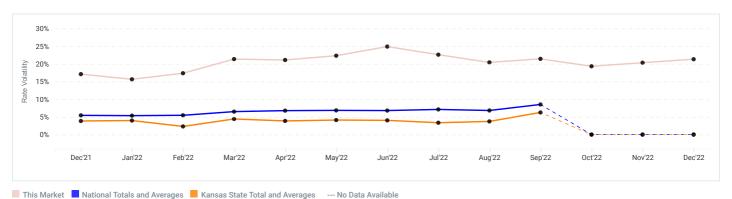

## 12 Month Trailing Average Rate History

View 12 month trailing average rates for the past one year.

|                                                           |                            | ALL<br>UNITS<br>WITHOUT<br>PARKING | ALL<br>UNITS<br>WITH<br>PARKING | ALL REG  | ALL CC   | ALL<br>PARKING | 5X5<br>REG | 5X5 CC   | 5X10<br>REG | 5X10 CC  | 10X10<br>REG | 10X10<br>CC | 10X15<br>REG | 10X15<br>CC | 10X20<br>REG | 10X20<br>CC | 10X30<br>REG | 10X30<br>CC | CAR<br>PARKING | RV<br>PARKING |
|-----------------------------------------------------------|----------------------------|------------------------------------|---------------------------------|----------|----------|----------------|------------|----------|-------------|----------|--------------|-------------|--------------|-------------|--------------|-------------|--------------|-------------|----------------|---------------|
|                                                           | Total<br>/Market           | \$135.53                           | \$135.21                        | \$126.68 | \$141.83 | \$62.00        | \$46.99    | \$56.49  | \$63.85     | \$83.26  | \$99.71      | \$112.87    | \$120.00     | \$160.99    | \$165.23     | \$232.81    | \$256.72     | \$395.39    | -              | -             |
|                                                           | Current<br>Price           | \$107.50                           | \$107.50                        | \$124.00 | \$91.00  | -              | -          | \$58.00  | \$35.00     | \$72.00  | \$85.00      | \$93.00     | -            | \$141.00    | \$156.00     | -           | \$220.00     | -           | -              | -             |
| iStorage Self<br>Storage 1.13<br>miles<br>7840 Farley St, | 12 mo.<br>trailing<br>avg. | \$148.43                           | \$148.43                        | \$156.77 | \$139.10 | -              | -          | \$60.00  | \$57.24     | \$67.63  | \$110.74     | \$147.62    | -            | \$267.21    | \$187.11     | -           | \$276.27     | -           | -              | -             |
| Overland Park,<br>KS 66204                                | Highest<br>Price           | \$309.00                           | \$309.00                        | \$309.00 | \$299.00 | -              | -          | \$69.00  | \$67.00     | \$84.00  | \$139.00     | \$174.00    | -            | \$299.00    | \$222.00     | -           | \$309.00     | -           | -              | -             |
|                                                           | Lowest<br>Price            | \$35.00                            | \$35.00                         | \$35.00  | \$54.00  | -              | -          | \$54.00  | \$35.00     | \$59.00  | \$82.00      | \$86.00     | -            | \$142.00    | \$149.00     | -           | \$221.00     | -           | -              | -             |
|                                                           | Current<br>Price           | \$87.67                            | \$105.71                        | \$66.67  | \$108.67 | -              | \$31.00    | -        | -           | -        | \$74.00      | \$79.00     | \$95.00      | \$95.00     | -            | \$152.00    | -            | -           | -              | -             |
| Extra Space<br>1.24 miles<br>7720 Farley St,              | 12 mo.<br>trailing<br>avg. | \$94.44                            | \$101.34                        | \$83.03  | \$107.96 | \$282.00       | \$36.00    | \$37.69  | \$48.37     | \$56.11  | \$112.36     | \$145.46    | \$141.94     | \$190.37    | -            | \$183.04    | -            | -           | -              | -             |
| Overland Park,<br>KS 66204                                | Highest<br>Price           | \$289.00                           | \$867.00                        | \$346.00 | \$289.00 | \$346.00       | \$66.00    | \$71.00  | \$86.00     | \$104.00 | \$167.00     | \$193.00    | \$209.00     | \$289.00    | -            | \$238.00    | -            | -           | -              | -             |
|                                                           | Lowest<br>Price            | \$23.00                            | \$23.00                         | \$23.00  | \$24.00  | \$216.00       | \$23.00    | \$24.00  | \$25.00     | \$40.00  | \$56.00      | \$75.00     | \$82.00      | \$92.00     | -            | \$146.00    | -            | -           | -              | -             |
|                                                           | Current<br>Price           | \$79.00                            | \$73.33                         | \$62.00  | \$79.00  | \$62.00        | -          | \$25.00  | -           | \$80.00  | -            | \$94.00     | -            | -           | -            | \$117.00    | -            | -           | -              | -             |
| Extra Space<br>1.25 miles<br>8101 Lenexa<br>Dr Ste A,     | 12 mo.<br>trailing<br>avg. | \$137.45                           | \$157.82                        | \$191.04 | \$137.47 | \$191.16       | -          | \$33.52  | -           | \$65.70  | -            | \$146.36    | -            | \$188.30    | \$106.00     | \$220.18    | -            | \$354.29    | -              | -             |
| Lenexa, KS<br>66214                                       | Highest<br>Price           | \$466.00                           | \$466.00                        | \$400.00 | \$466.00 | \$400.00       | -          | \$56.00  | -           | \$111.00 | -            | \$189.00    | -            | \$252.00    | \$106.00     | \$329.00    | -            | \$466.00    | -              | -             |
|                                                           | Lowest<br>Price            | \$20.00                            | \$20.00                         | \$53.00  | \$20.00  | \$53.00        | -          | \$20.00  | -           | \$39.00  | -            | \$82.00     | -            | \$97.00     | \$106.00     | \$113.00    | -            | \$213.00    | -              | -             |
|                                                           | Current<br>Price           | \$88.67                            | \$88.67                         | \$92.67  | \$84.67  | -              | \$36.00    | -        | -           | \$43.00  | \$74.00      | \$83.00     | -            | \$128.00    | \$168.00     | -           | -            | -           | -              | -             |
| Extra Space<br>1.28 miles<br>7880 Mastin                  | 12 mo.<br>trailing<br>avg. | \$95.62                            | \$99.47                         | \$84.17  | \$113.68 | \$90.57        | \$46.95    | \$62.41  | \$58.92     | \$57.30  | \$101.93     | \$101.41    | \$126.06     | \$165.83    | \$138.45     | -           | -            | -           | -              | -             |
| Dr, Overland<br>Park, KS 66204                            | Highest<br>Price           | \$282.00                           | \$332.00                        | \$193.00 | \$282.00 | \$143.00       | \$72.00    | \$73.00  | \$87.00     | \$100.00 | \$135.00     | \$187.00    | \$193.00     | \$282.00    | \$174.00     | -           | -            | -           | -              | -             |
|                                                           | Lowest<br>Price            | \$24.00                            | \$24.00                         | \$24.00  | \$26.00  | \$49.00        | \$24.00    | \$26.00  | \$37.00     | \$44.00  | \$64.00      | \$84.00     | \$80.00      | \$123.00    | \$96.00      | -           | -            | -           | -              | -             |
|                                                           | Current<br>Price           | \$162.66                           | \$162.66                        | \$304.99 | \$134.19 | -              | -          | \$59.99  | -           | \$69.99  | -            | \$119.99    | -            | \$175.99    | -            | \$244.99    | \$304.99     | -           | -              | -             |
| Storage Mart<br>1.36 miles<br>6801 W 91st                 | 12 mo.<br>trailing<br>avg. | \$193.65                           | \$193.65                        | \$325.37 | \$166.71 | -              | -          | \$65.53  | -           | \$93.97  | -            | \$148.47    | -            | \$232.56    | -            | \$300.68    | \$325.37     | -           | -              | -             |
| St, Overland<br>Park, KS 66212                            | Highest<br>Price           | \$460.99                           | \$460.99                        | \$460.99 | \$412.99 | -              | -          | \$109.99 | -           | \$159.99 | -            | \$209.99    | -            | \$314.99    | -            | \$412.99    | \$460.99     | -           | -              | -             |
|                                                           | Lowest<br>Price            | \$39.99                            | \$39.99                         | \$297.99 | \$39.99  | -              | -          | \$39.99  | -           | \$59.99  | -            | \$119.99    | -            | \$164.99    | -            | \$229.99    | \$297.99     | -           | -              | -             |