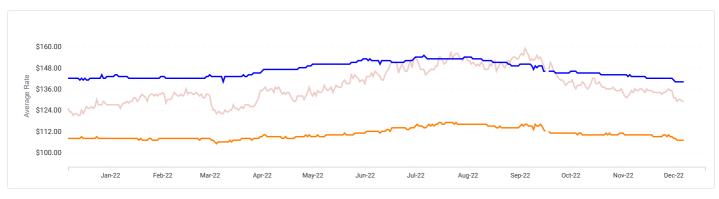

## Market Snapshot Continued

|                                     | This Market | 1 Mile   | 3 Miles  | State      | National      |
|-------------------------------------|-------------|----------|----------|------------|---------------|
| Rental Households Percentage        | 36.41%      | 44.16%   | 41.23%   | 33.77%     | 35.6%         |
| Median Household Income             | \$84,136    | \$69,674 | \$72,816 | \$61,091   | \$64,994      |
| Average Rate Per Square Feet        |             |          |          |            |               |
| All Units without Parking           | \$1.29      | N/A      | \$1.28   | \$1.01     | \$1.42        |
| All Units with Parking              | \$1.28      | N/A      | \$1.25   | \$0.94     | \$1.35        |
| Regular Units                       | \$1.05      | N/A      | \$1.1    | \$0.77     | \$1.13        |
| Climate Controlled Units            | \$1.48      | N/A      | \$1.42   | \$1.34     | \$1.68        |
| Only Parking                        | \$0.24      | N/A      | \$0.24   | \$0.3      | \$0.42        |
| Rate Trend (12 months)              | 10.58%      | N/A      | 0.49%    | -3.84%     | 8.07%         |
| Units Not Advertised                | 0%          | 0%       | 0%       | 20%        | 18%           |
| Market Including Known Developments |             |          |          |            |               |
| Net Rentable Sq Ft                  | 1,739,874   | N/A      | 893,678  | 22,299,943 | 2,921,644,384 |
| Sq Ft per Capita                    |             |          |          |            |               |
| 2020 Sq Ft per Capita               | 6.79        | N/A      | 8.32     | 7.36       | 8.95          |
| 2023 Sq Ft per Capita               | 6.58        | N/A      | 8.05     | 7.57       | 8.77          |
| 2025 Sq Ft per Capita               | 6.44        | N/A      | 7.88     | 7.51       | 8.65          |
| Sq Ft per Household                 | 15.32       | N/A      | 18.97    | 18.75      | 23.88         |
| Total Stores                        | 25          | 0        | 11       | 754        | 64,276        |
| • REITS                             | 13          | 0        | 7        | 54         | 9,093         |
| Mid Ops                             | 10          | 0        | 4        | 242        | 22,162        |
| Small Ops                           | 0           | 0        | 0        | 437        | 30,445        |

## 12 Month Trailing Average Rate History

View 12 month trailing average rates for the past one year.

|                                                           |                            | ALL<br>UNITS<br>WITHOUT<br>PARKING | ALL<br>UNITS<br>WITH<br>PARKING | ALL REG  | ALL CC   | ALL<br>PARKING | 5X5<br>REG | 5X5 CC   | 5X10<br>REG | 5X10 CC  | 10X10<br>REG | 10X10<br>CC | 10X15<br>REG | 10X15<br>CC | 10X20<br>REG | 10X20<br>CC | 10X30<br>REG | 10X30<br>CC | CAR<br>PARKING | RV<br>PARKING |
|-----------------------------------------------------------|----------------------------|------------------------------------|---------------------------------|----------|----------|----------------|------------|----------|-------------|----------|--------------|-------------|--------------|-------------|--------------|-------------|--------------|-------------|----------------|---------------|
|                                                           | Total<br>/Market           | \$135.53                           | \$135.21                        | \$126.68 | \$141.83 | \$62.00        | \$46.99    | \$56.49  | \$63.85     | \$83.26  | \$99.71      | \$112.87    | \$120.00     | \$160.99    | \$165.23     | \$232.81    | \$256.72     | \$395.39    | -              | -             |
|                                                           | Current<br>Price           | \$107.50                           | \$107.50                        | \$124.00 | \$91.00  | -              | -          | \$58.00  | \$35.00     | \$72.00  | \$85.00      | \$93.00     | -            | \$141.00    | \$156.00     | -           | \$220.00     | -           | -              | -             |
| iStorage Self<br>Storage 1.13<br>miles<br>7840 Farley St, | 12 mo.<br>trailing<br>avg. | \$148.43                           | \$148.43                        | \$156.77 | \$139.10 | -              | -          | \$60.00  | \$57.24     | \$67.63  | \$110.74     | \$147.62    | -            | \$267.21    | \$187.11     | -           | \$276.27     | -           | -              | -             |
| Overland Park,<br>KS 66204                                | Highest<br>Price           | \$309.00                           | \$309.00                        | \$309.00 | \$299.00 | -              | -          | \$69.00  | \$67.00     | \$84.00  | \$139.00     | \$174.00    | -            | \$299.00    | \$222.00     | -           | \$309.00     | -           | -              | -             |
|                                                           | Lowest<br>Price            | \$35.00                            | \$35.00                         | \$35.00  | \$54.00  | -              | -          | \$54.00  | \$35.00     | \$59.00  | \$82.00      | \$86.00     | -            | \$142.00    | \$149.00     | -           | \$221.00     | -           | -              | -             |
|                                                           | Current<br>Price           | \$87.67                            | \$105.71                        | \$66.67  | \$108.67 | -              | \$31.00    | -        | -           | -        | \$74.00      | \$79.00     | \$95.00      | \$95.00     | -            | \$152.00    | -            | -           | -              | -             |
| Extra Space<br>1.24 miles<br>7720 Farley St,              | 12 mo.<br>trailing<br>avg. | \$94.44                            | \$101.34                        | \$83.03  | \$107.96 | \$282.00       | \$36.00    | \$37.69  | \$48.37     | \$56.11  | \$112.36     | \$145.46    | \$141.94     | \$190.37    | -            | \$183.04    | -            | -           | -              | -             |
| Overland Park,<br>KS 66204                                | Highest<br>Price           | \$289.00                           | \$867.00                        | \$346.00 | \$289.00 | \$346.00       | \$66.00    | \$71.00  | \$86.00     | \$104.00 | \$167.00     | \$193.00    | \$209.00     | \$289.00    | -            | \$238.00    | -            | -           | -              | -             |
|                                                           | Lowest<br>Price            | \$23.00                            | \$23.00                         | \$23.00  | \$24.00  | \$216.00       | \$23.00    | \$24.00  | \$25.00     | \$40.00  | \$56.00      | \$75.00     | \$82.00      | \$92.00     | -            | \$146.00    | -            | -           | -              | -             |
|                                                           | Current<br>Price           | \$79.00                            | \$73.33                         | \$62.00  | \$79.00  | \$62.00        | -          | \$25.00  | -           | \$80.00  | -            | \$94.00     | -            | -           | -            | \$117.00    | -            | -           | -              | -             |
| Extra Space<br>1.25 miles<br>8101 Lenexa<br>Dr Ste A,     | 12 mo.<br>trailing<br>avg. | \$137.45                           | \$157.82                        | \$191.04 | \$137.47 | \$191.16       | -          | \$33.52  | -           | \$65.70  | -            | \$146.36    | -            | \$188.30    | \$106.00     | \$220.18    | -            | \$354.29    | -              | -             |
| Lenexa, KS<br>66214                                       | Highest<br>Price           | \$466.00                           | \$466.00                        | \$400.00 | \$466.00 | \$400.00       | -          | \$56.00  | -           | \$111.00 | -            | \$189.00    | -            | \$252.00    | \$106.00     | \$329.00    | -            | \$466.00    | -              | -             |
|                                                           | Lowest<br>Price            | \$20.00                            | \$20.00                         | \$53.00  | \$20.00  | \$53.00        | -          | \$20.00  | -           | \$39.00  | -            | \$82.00     | -            | \$97.00     | \$106.00     | \$113.00    | -            | \$213.00    | -              | -             |
|                                                           | Current<br>Price           | \$88.67                            | \$88.67                         | \$92.67  | \$84.67  | -              | \$36.00    | -        | -           | \$43.00  | \$74.00      | \$83.00     | -            | \$128.00    | \$168.00     | -           | -            | -           | -              | -             |
| Extra Space<br>1.28 miles<br>7880 Mastin                  | 12 mo.<br>trailing<br>avg. | \$95.62                            | \$99.47                         | \$84.17  | \$113.68 | \$90.57        | \$46.95    | \$62.41  | \$58.92     | \$57.30  | \$101.93     | \$101.41    | \$126.06     | \$165.83    | \$138.45     | -           | -            | -           | -              | -             |
| Dr, Overland<br>Park, KS 66204                            | Highest<br>Price           | \$282.00                           | \$332.00                        | \$193.00 | \$282.00 | \$143.00       | \$72.00    | \$73.00  | \$87.00     | \$100.00 | \$135.00     | \$187.00    | \$193.00     | \$282.00    | \$174.00     | -           | -            | -           | -              | -             |
|                                                           | Lowest<br>Price            | \$24.00                            | \$24.00                         | \$24.00  | \$26.00  | \$49.00        | \$24.00    | \$26.00  | \$37.00     | \$44.00  | \$64.00      | \$84.00     | \$80.00      | \$123.00    | \$96.00      | -           | -            | -           | -              | -             |
|                                                           | Current<br>Price           | \$162.66                           | \$162.66                        | \$304.99 | \$134.19 | -              | -          | \$59.99  | -           | \$69.99  | -            | \$119.99    | -            | \$175.99    | -            | \$244.99    | \$304.99     | -           | -              | -             |
| Storage Mart<br>1.36 miles<br>6801 W 91st                 | 12 mo.<br>trailing<br>avg. | \$193.65                           | \$193.65                        | \$325.37 | \$166.71 | -              | -          | \$65.53  | -           | \$93.97  | -            | \$148.47    | -            | \$232.56    | -            | \$300.68    | \$325.37     | -           | -              | -             |
| St, Overland<br>Park, KS 66212                            | Highest<br>Price           | \$460.99                           | \$460.99                        | \$460.99 | \$412.99 | -              | -          | \$109.99 | -           | \$159.99 | -            | \$209.99    | -            | \$314.99    | -            | \$412.99    | \$460.99     | -           | -              | -             |
|                                                           | Lowest<br>Price            | \$39.99                            | \$39.99                         | \$297.99 | \$39.99  | -              | -          | \$39.99  | -           | \$59.99  | -            | \$119.99    | -            | \$164.99    | -            | \$229.99    | \$297.99     | -           | -              | -             |