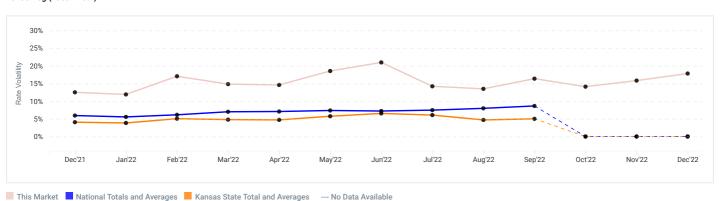

## 12 Month Trailing Average Rate History

View 12 month trailing average rates for the past one year.

|                                                           |                            | ALL<br>UNITS<br>WITHOUT<br>PARKING | ALL<br>UNITS<br>WITH<br>PARKING | ALL REG  | ALL CC   | ALL<br>PARKING | 5X5<br>REG | 5X5 CC   | 5X10<br>REG | 5X10 CC  | 10X10<br>REG | 10X10<br>CC | 10X15<br>REG | 10X15<br>CC | 10X20<br>REG | 10X20<br>CC | 10X30<br>REG | 10X30<br>CC | CAR<br>PARKING | RV<br>PARKING |
|-----------------------------------------------------------|----------------------------|------------------------------------|---------------------------------|----------|----------|----------------|------------|----------|-------------|----------|--------------|-------------|--------------|-------------|--------------|-------------|--------------|-------------|----------------|---------------|
|                                                           | Total<br>/Market           | \$135.53                           | \$135.21                        | \$126.68 | \$141.83 | \$62.00        | \$46.99    | \$56.49  | \$63.85     | \$83.26  | \$99.71      | \$112.87    | \$120.00     | \$160.99    | \$165.23     | \$232.81    | \$256.72     | \$395.39    | -              | -             |
|                                                           | Current<br>Price           | \$107.50                           | \$107.50                        | \$124.00 | \$91.00  | -              | -          | \$58.00  | \$35.00     | \$72.00  | \$85.00      | \$93.00     | -            | \$141.00    | \$156.00     | -           | \$220.00     | -           | -              | -             |
| iStorage Self<br>Storage 1.13<br>miles<br>7840 Farley St, | 12 mo.<br>trailing<br>avg. | \$148.43                           | \$148.43                        | \$156.77 | \$139.10 | -              | -          | \$60.00  | \$57.24     | \$67.63  | \$110.74     | \$147.62    | -            | \$267.21    | \$187.11     | -           | \$276.27     | -           | -              | -             |
| Overland Park,<br>KS 66204                                | Highest<br>Price           | \$309.00                           | \$309.00                        | \$309.00 | \$299.00 | -              | -          | \$69.00  | \$67.00     | \$84.00  | \$139.00     | \$174.00    | -            | \$299.00    | \$222.00     | -           | \$309.00     | -           | -              | -             |
|                                                           | Lowest<br>Price            | \$35.00                            | \$35.00                         | \$35.00  | \$54.00  | -              | -          | \$54.00  | \$35.00     | \$59.00  | \$82.00      | \$86.00     | -            | \$142.00    | \$149.00     | -           | \$221.00     | -           | -              | -             |
|                                                           | Current<br>Price           | \$87.67                            | \$105.71                        | \$66.67  | \$108.67 | -              | \$31.00    | -        | -           | -        | \$74.00      | \$79.00     | \$95.00      | \$95.00     | -            | \$152.00    | -            | -           | -              | -             |
| Extra Space<br>1.24 miles<br>7720 Farley St,              | 12 mo.<br>trailing<br>avg. | \$94.44                            | \$101.34                        | \$83.03  | \$107.96 | \$282.00       | \$36.00    | \$37.69  | \$48.37     | \$56.11  | \$112.36     | \$145.46    | \$141.94     | \$190.37    | -            | \$183.04    | -            | -           | -              | -             |
| Overland Park,<br>KS 66204                                | Highest<br>Price           | \$289.00                           | \$867.00                        | \$346.00 | \$289.00 | \$346.00       | \$66.00    | \$71.00  | \$86.00     | \$104.00 | \$167.00     | \$193.00    | \$209.00     | \$289.00    | -            | \$238.00    | -            | -           | -              | -             |
|                                                           | Lowest<br>Price            | \$23.00                            | \$23.00                         | \$23.00  | \$24.00  | \$216.00       | \$23.00    | \$24.00  | \$25.00     | \$40.00  | \$56.00      | \$75.00     | \$82.00      | \$92.00     | -            | \$146.00    | -            | -           | -              | -             |
|                                                           | Current<br>Price           | \$79.00                            | \$73.33                         | \$62.00  | \$79.00  | \$62.00        | -          | \$25.00  | -           | \$80.00  | -            | \$94.00     | -            | -           | -            | \$117.00    | -            | -           | -              | -             |
| Extra Space<br>1.25 miles<br>8101 Lenexa<br>Dr Ste A,     | 12 mo.<br>trailing<br>avg. | \$137.45                           | \$157.82                        | \$191.04 | \$137.47 | \$191.16       | -          | \$33.52  | -           | \$65.70  | -            | \$146.36    | -            | \$188.30    | \$106.00     | \$220.18    | -            | \$354.29    | -              | -             |
| Lenexa, KS<br>66214                                       | Highest<br>Price           | \$466.00                           | \$466.00                        | \$400.00 | \$466.00 | \$400.00       | -          | \$56.00  | -           | \$111.00 | -            | \$189.00    | -            | \$252.00    | \$106.00     | \$329.00    | -            | \$466.00    | -              | -             |
|                                                           | Lowest<br>Price            | \$20.00                            | \$20.00                         | \$53.00  | \$20.00  | \$53.00        | -          | \$20.00  | -           | \$39.00  | -            | \$82.00     | -            | \$97.00     | \$106.00     | \$113.00    | -            | \$213.00    | -              | -             |
|                                                           | Current<br>Price           | \$88.67                            | \$88.67                         | \$92.67  | \$84.67  | -              | \$36.00    | -        | -           | \$43.00  | \$74.00      | \$83.00     | -            | \$128.00    | \$168.00     | -           | -            | -           | -              | -             |
| Extra Space<br>1.28 miles<br>7880 Mastin                  | 12 mo.<br>trailing<br>avg. | \$95.62                            | \$99.47                         | \$84.17  | \$113.68 | \$90.57        | \$46.95    | \$62.41  | \$58.92     | \$57.30  | \$101.93     | \$101.41    | \$126.06     | \$165.83    | \$138.45     | -           | -            | -           | -              | -             |
| Dr, Overland<br>Park, KS 66204                            | Highest<br>Price           | \$282.00                           | \$332.00                        | \$193.00 | \$282.00 | \$143.00       | \$72.00    | \$73.00  | \$87.00     | \$100.00 | \$135.00     | \$187.00    | \$193.00     | \$282.00    | \$174.00     | -           | -            | -           | -              | -             |
|                                                           | Lowest<br>Price            | \$24.00                            | \$24.00                         | \$24.00  | \$26.00  | \$49.00        | \$24.00    | \$26.00  | \$37.00     | \$44.00  | \$64.00      | \$84.00     | \$80.00      | \$123.00    | \$96.00      | -           | -            | -           | -              | -             |
|                                                           | Current<br>Price           | \$162.66                           | \$162.66                        | \$304.99 | \$134.19 | -              | -          | \$59.99  | -           | \$69.99  | -            | \$119.99    | -            | \$175.99    | -            | \$244.99    | \$304.99     | -           | -              | -             |
| Storage Mart<br>1.36 miles<br>6801 W 91st                 | 12 mo.<br>trailing<br>avg. | \$193.65                           | \$193.65                        | \$325.37 | \$166.71 | -              | -          | \$65.53  | -           | \$93.97  | -            | \$148.47    | -            | \$232.56    | -            | \$300.68    | \$325.37     | -           | -              | -             |
| St, Overland<br>Park, KS 66212                            | Highest<br>Price           | \$460.99                           | \$460.99                        | \$460.99 | \$412.99 | -              | -          | \$109.99 | -           | \$159.99 | -            | \$209.99    | -            | \$314.99    | -            | \$412.99    | \$460.99     | -           | -              | -             |
|                                                           | Lowest<br>Price            | \$39.99                            | \$39.99                         | \$297.99 | \$39.99  | -              | -          | \$39.99  | -           | \$59.99  | -            | \$119.99    | -            | \$164.99    | -            | \$229.99    | \$297.99     | -           | -              | -             |