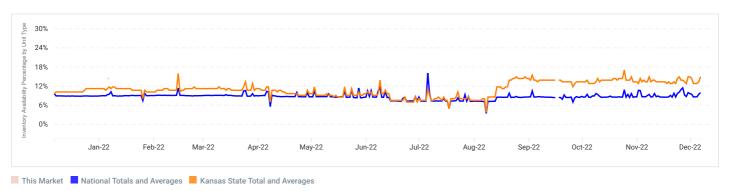

#### **Current Supply to Market:**

There is 6.23 square feet/capita supply in this market. The US national average is 8.21 sqft/capita, and the Kansas state average is 6.90 sqft/capita.

Across all unit types, there is currently 0% of inventory offline (not available). The US national figure at the moment is 38.88% of inventory offline and the Kansas state number is 45.14% offline. Therefore, comparing against national and state averages, this market's supply level could be characterized as an over-supply.