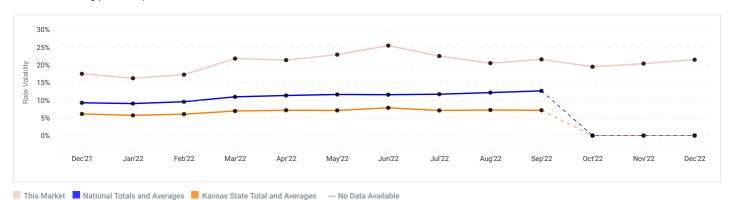

## 12 Month Trailing Average Rate History

View 12 month trailing average rates for the past one year.

|                                                           |                            | ALL<br>UNITS<br>WITHOUT<br>PARKING | ALL<br>UNITS<br>WITH<br>PARKING | ALL REG  | ALL CC   | ALL<br>PARKING | 5X5<br>REG | 5X5 CC   | 5X10<br>REG | 5X10 CC  | 10X10<br>REG | 10X10<br>CC | 10X15<br>REG | 10X15<br>CC | 10X20<br>REG | 10X20<br>CC | 10X30<br>REG | 10X30<br>CC | CAR<br>PARKING | RV<br>PARKING |
|-----------------------------------------------------------|----------------------------|------------------------------------|---------------------------------|----------|----------|----------------|------------|----------|-------------|----------|--------------|-------------|--------------|-------------|--------------|-------------|--------------|-------------|----------------|---------------|
|                                                           | Total<br>/Market           | \$135.53                           | \$135.21                        | \$126.68 | \$141.83 | \$62.00        | \$46.99    | \$56.49  | \$63.85     | \$83.26  | \$99.71      | \$112.87    | \$120.00     | \$160.99    | \$165.23     | \$232.81    | \$256.72     | \$395.39    | -              | -             |
|                                                           | Current<br>Price           | \$107.50                           | \$107.50                        | \$124.00 | \$91.00  | -              | -          | \$58.00  | \$35.00     | \$72.00  | \$85.00      | \$93.00     | -            | \$141.00    | \$156.00     | -           | \$220.00     | -           | -              | -             |
| iStorage Self<br>Storage 1.13<br>miles<br>7840 Farley St, | 12 mo.<br>trailing<br>avg. | \$148.43                           | \$148.43                        | \$156.77 | \$139.10 | -              | -          | \$60.00  | \$57.24     | \$67.63  | \$110.74     | \$147.62    | -            | \$267.21    | \$187.11     | -           | \$276.27     | -           | -              | -             |
| Overland Park,<br>KS 66204                                | Highest<br>Price           | \$309.00                           | \$309.00                        | \$309.00 | \$299.00 | -              | -          | \$69.00  | \$67.00     | \$84.00  | \$139.00     | \$174.00    | -            | \$299.00    | \$222.00     | -           | \$309.00     | -           | -              | -             |
|                                                           | Lowest<br>Price            | \$35.00                            | \$35.00                         | \$35.00  | \$54.00  | -              | -          | \$54.00  | \$35.00     | \$59.00  | \$82.00      | \$86.00     | -            | \$142.00    | \$149.00     | -           | \$221.00     | -           | -              | -             |
|                                                           | Current<br>Price           | \$87.67                            | \$105.71                        | \$66.67  | \$108.67 | -              | \$31.00    | -        | -           | -        | \$74.00      | \$79.00     | \$95.00      | \$95.00     | -            | \$152.00    | -            | -           | -              | -             |
| Extra Space<br>1.24 miles<br>7720 Farley St,              | 12 mo.<br>trailing<br>avg. | \$94.44                            | \$101.34                        | \$83.03  | \$107.96 | \$282.00       | \$36.00    | \$37.69  | \$48.37     | \$56.11  | \$112.36     | \$145.46    | \$141.94     | \$190.37    | -            | \$183.04    | -            | -           | -              | -             |
| Overland Park,<br>KS 66204                                | Highest<br>Price           | \$289.00                           | \$867.00                        | \$346.00 | \$289.00 | \$346.00       | \$66.00    | \$71.00  | \$86.00     | \$104.00 | \$167.00     | \$193.00    | \$209.00     | \$289.00    | -            | \$238.00    | -            | -           | -              | -             |
|                                                           | Lowest<br>Price            | \$23.00                            | \$23.00                         | \$23.00  | \$24.00  | \$216.00       | \$23.00    | \$24.00  | \$25.00     | \$40.00  | \$56.00      | \$75.00     | \$82.00      | \$92.00     | -            | \$146.00    | -            | -           | -              | -             |
|                                                           | Current<br>Price           | \$79.00                            | \$73.33                         | \$62.00  | \$79.00  | \$62.00        | -          | \$25.00  | -           | \$80.00  | -            | \$94.00     | -            | -           | -            | \$117.00    | -            | -           | -              | -             |
| Extra Space<br>1.25 miles<br>8101 Lenexa<br>Dr Ste A,     | 12 mo.<br>trailing<br>avg. | \$137.45                           | \$157.82                        | \$191.04 | \$137.47 | \$191.16       | -          | \$33.52  | -           | \$65.70  | -            | \$146.36    | -            | \$188.30    | \$106.00     | \$220.18    | -            | \$354.29    | -              | -             |
| Lenexa, KS<br>66214                                       | Highest<br>Price           | \$466.00                           | \$466.00                        | \$400.00 | \$466.00 | \$400.00       | -          | \$56.00  | -           | \$111.00 | -            | \$189.00    | -            | \$252.00    | \$106.00     | \$329.00    | -            | \$466.00    | -              | -             |
|                                                           | Lowest<br>Price            | \$20.00                            | \$20.00                         | \$53.00  | \$20.00  | \$53.00        | -          | \$20.00  | -           | \$39.00  | -            | \$82.00     | -            | \$97.00     | \$106.00     | \$113.00    | -            | \$213.00    | -              | -             |
|                                                           | Current<br>Price           | \$88.67                            | \$88.67                         | \$92.67  | \$84.67  | -              | \$36.00    | -        | -           | \$43.00  | \$74.00      | \$83.00     | -            | \$128.00    | \$168.00     | -           | -            | -           | -              | -             |
| Extra Space<br>1.28 miles<br>7880 Mastin                  | 12 mo.<br>trailing<br>avg. | \$95.62                            | \$99.47                         | \$84.17  | \$113.68 | \$90.57        | \$46.95    | \$62.41  | \$58.92     | \$57.30  | \$101.93     | \$101.41    | \$126.06     | \$165.83    | \$138.45     | -           | -            | -           | -              | -             |
| Dr, Overland<br>Park, KS 66204                            | Highest<br>Price           | \$282.00                           | \$332.00                        | \$193.00 | \$282.00 | \$143.00       | \$72.00    | \$73.00  | \$87.00     | \$100.00 | \$135.00     | \$187.00    | \$193.00     | \$282.00    | \$174.00     | -           | -            | -           | -              | -             |
|                                                           | Lowest<br>Price            | \$24.00                            | \$24.00                         | \$24.00  | \$26.00  | \$49.00        | \$24.00    | \$26.00  | \$37.00     | \$44.00  | \$64.00      | \$84.00     | \$80.00      | \$123.00    | \$96.00      | -           | -            | -           | -              | -             |
|                                                           | Current<br>Price           | \$162.66                           | \$162.66                        | \$304.99 | \$134.19 | -              | -          | \$59.99  | -           | \$69.99  | -            | \$119.99    | -            | \$175.99    | -            | \$244.99    | \$304.99     | -           | -              | -             |
| Storage Mart<br>1.36 miles<br>6801 W 91st                 | 12 mo.<br>trailing<br>avg. | \$193.65                           | \$193.65                        | \$325.37 | \$166.71 | -              | -          | \$65.53  | -           | \$93.97  | -            | \$148.47    | -            | \$232.56    | -            | \$300.68    | \$325.37     | -           | -              | -             |
| St, Overland<br>Park, KS 66212                            | Highest<br>Price           | \$460.99                           | \$460.99                        | \$460.99 | \$412.99 | -              | -          | \$109.99 | -           | \$159.99 | -            | \$209.99    | -            | \$314.99    | -            | \$412.99    | \$460.99     | -           | -              | -             |
|                                                           | Lowest<br>Price            | \$39.99                            | \$39.99                         | \$297.99 | \$39.99  | -              | -          | \$39.99  | -           | \$59.99  | -            | \$119.99    | -            | \$164.99    | -            | \$229.99    | \$297.99     | -           | -              | -             |