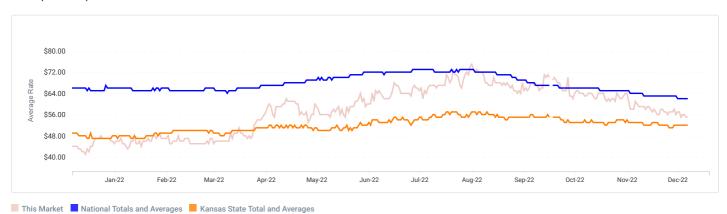

## 12 Month Trailing Average Rate History

View 12 month trailing average rates for the past one year.

|                                                           |                            | ALL<br>UNITS<br>WITHOUT<br>PARKING | ALL<br>UNITS<br>WITH<br>PARKING | ALL REG  | ALL CC   | ALL<br>PARKING | 5X5<br>REG | 5X5 CC   | 5X10<br>REG | 5X10 CC  | 10X10<br>REG | 10X10<br>CC | 10X15<br>REG | 10X15<br>CC | 10X20<br>REG | 10X20<br>CC | 10X30<br>REG | 10X30<br>CC | CAR<br>PARKING | RV<br>PARKING |
|-----------------------------------------------------------|----------------------------|------------------------------------|---------------------------------|----------|----------|----------------|------------|----------|-------------|----------|--------------|-------------|--------------|-------------|--------------|-------------|--------------|-------------|----------------|---------------|
|                                                           | Total<br>/Market           | \$135.53                           | \$135.21                        | \$126.68 | \$141.83 | \$62.00        | \$46.99    | \$56.49  | \$63.85     | \$83.26  | \$99.71      | \$112.87    | \$120.00     | \$160.99    | \$165.23     | \$232.81    | \$256.72     | \$395.39    | -              | -             |
|                                                           | Current<br>Price           | \$107.50                           | \$107.50                        | \$124.00 | \$91.00  | -              | -          | \$58.00  | \$35.00     | \$72.00  | \$85.00      | \$93.00     | -            | \$141.00    | \$156.00     | -           | \$220.00     | -           | -              | -             |
| iStorage Self<br>Storage 1.13<br>miles<br>7840 Farley St, | 12 mo.<br>trailing<br>avg. | \$148.43                           | \$148.43                        | \$156.77 | \$139.10 | -              | -          | \$60.00  | \$57.24     | \$67.63  | \$110.74     | \$147.62    | -            | \$267.21    | \$187.11     | -           | \$276.27     | -           | -              | -             |
| Overland Park,<br>KS 66204                                | Highest<br>Price           | \$309.00                           | \$309.00                        | \$309.00 | \$299.00 | -              | -          | \$69.00  | \$67.00     | \$84.00  | \$139.00     | \$174.00    | -            | \$299.00    | \$222.00     | -           | \$309.00     | -           | -              | -             |
|                                                           | Lowest<br>Price            | \$35.00                            | \$35.00                         | \$35.00  | \$54.00  | -              | -          | \$54.00  | \$35.00     | \$59.00  | \$82.00      | \$86.00     | -            | \$142.00    | \$149.00     | -           | \$221.00     | -           | -              | -             |
|                                                           | Current<br>Price           | \$87.67                            | \$105.71                        | \$66.67  | \$108.67 | -              | \$31.00    | -        | -           | -        | \$74.00      | \$79.00     | \$95.00      | \$95.00     | -            | \$152.00    | -            | -           | -              | -             |
| Extra Space<br>1.24 miles<br>7720 Farley St,              | 12 mo.<br>trailing<br>avg. | \$94.44                            | \$101.34                        | \$83.03  | \$107.96 | \$282.00       | \$36.00    | \$37.69  | \$48.37     | \$56.11  | \$112.36     | \$145.46    | \$141.94     | \$190.37    | -            | \$183.04    | -            | -           | -              | -             |
| Overland Park,<br>KS 66204                                | Highest<br>Price           | \$289.00                           | \$867.00                        | \$346.00 | \$289.00 | \$346.00       | \$66.00    | \$71.00  | \$86.00     | \$104.00 | \$167.00     | \$193.00    | \$209.00     | \$289.00    | -            | \$238.00    | -            | -           | -              | -             |
|                                                           | Lowest<br>Price            | \$23.00                            | \$23.00                         | \$23.00  | \$24.00  | \$216.00       | \$23.00    | \$24.00  | \$25.00     | \$40.00  | \$56.00      | \$75.00     | \$82.00      | \$92.00     | -            | \$146.00    | -            | -           | -              | -             |
|                                                           | Current<br>Price           | \$79.00                            | \$73.33                         | \$62.00  | \$79.00  | \$62.00        | -          | \$25.00  | -           | \$80.00  | -            | \$94.00     | -            | -           | -            | \$117.00    | -            | -           | -              | -             |
| Extra Space<br>1.25 miles<br>8101 Lenexa<br>Dr Ste A,     | 12 mo.<br>trailing<br>avg. | \$137.45                           | \$157.82                        | \$191.04 | \$137.47 | \$191.16       | -          | \$33.52  | -           | \$65.70  | -            | \$146.36    | -            | \$188.30    | \$106.00     | \$220.18    | -            | \$354.29    | -              | -             |
| Lenexa, KS<br>66214                                       | Highest<br>Price           | \$466.00                           | \$466.00                        | \$400.00 | \$466.00 | \$400.00       | -          | \$56.00  | -           | \$111.00 | -            | \$189.00    | -            | \$252.00    | \$106.00     | \$329.00    | -            | \$466.00    | -              | -             |
|                                                           | Lowest<br>Price            | \$20.00                            | \$20.00                         | \$53.00  | \$20.00  | \$53.00        | -          | \$20.00  | -           | \$39.00  | -            | \$82.00     | -            | \$97.00     | \$106.00     | \$113.00    | -            | \$213.00    | -              | -             |
|                                                           | Current<br>Price           | \$88.67                            | \$88.67                         | \$92.67  | \$84.67  | -              | \$36.00    | -        | -           | \$43.00  | \$74.00      | \$83.00     | -            | \$128.00    | \$168.00     | -           | -            | -           | -              | -             |
| Extra Space<br>1.28 miles<br>7880 Mastin                  | 12 mo.<br>trailing<br>avg. | \$95.62                            | \$99.47                         | \$84.17  | \$113.68 | \$90.57        | \$46.95    | \$62.41  | \$58.92     | \$57.30  | \$101.93     | \$101.41    | \$126.06     | \$165.83    | \$138.45     | -           | -            | -           | -              | -             |
| Dr, Overland<br>Park, KS 66204                            | Highest<br>Price           | \$282.00                           | \$332.00                        | \$193.00 | \$282.00 | \$143.00       | \$72.00    | \$73.00  | \$87.00     | \$100.00 | \$135.00     | \$187.00    | \$193.00     | \$282.00    | \$174.00     | -           | -            | -           | -              | -             |
|                                                           | Lowest<br>Price            | \$24.00                            | \$24.00                         | \$24.00  | \$26.00  | \$49.00        | \$24.00    | \$26.00  | \$37.00     | \$44.00  | \$64.00      | \$84.00     | \$80.00      | \$123.00    | \$96.00      | -           | -            | -           | -              | -             |
|                                                           | Current<br>Price           | \$162.66                           | \$162.66                        | \$304.99 | \$134.19 | -              | -          | \$59.99  | -           | \$69.99  | -            | \$119.99    | -            | \$175.99    | -            | \$244.99    | \$304.99     | -           | -              | -             |
| Storage Mart<br>1.36 miles<br>6801 W 91st                 | 12 mo.<br>trailing<br>avg. | \$193.65                           | \$193.65                        | \$325.37 | \$166.71 | -              | -          | \$65.53  | -           | \$93.97  | -            | \$148.47    | -            | \$232.56    | -            | \$300.68    | \$325.37     | -           | -              | -             |
| St, Overland<br>Park, KS 66212                            | Highest<br>Price           | \$460.99                           | \$460.99                        | \$460.99 | \$412.99 | -              | -          | \$109.99 | -           | \$159.99 | -            | \$209.99    | -            | \$314.99    | -            | \$412.99    | \$460.99     | -           | -              | -             |
|                                                           | Lowest<br>Price            | \$39.99                            | \$39.99                         | \$297.99 | \$39.99  | -              | -          | \$39.99  | -           | \$59.99  | -            | \$119.99    | -            | \$164.99    | -            | \$229.99    | \$297.99     | -           | -              | -             |

# 12 Month Trailing Average Rate History Continued

Specific Unit - All Units Without Parking (Premium, Any Floor)

|                                     |                      | DEC 2021 | JAN 2022 | FEB 2022 | MAR 2022 | APR 2022 | MAY 2022 | JUN 2022 | JUL 2022 | AUG 2022 | SEP 2022 | OCT 2022 | NOV 2022 |
|-------------------------------------|----------------------|----------|----------|----------|----------|----------|----------|----------|----------|----------|----------|----------|----------|
|                                     | Total /Market        | \$134.16 | \$134.42 | \$134.93 | \$134.48 | \$134.86 | \$135.69 | \$136.92 | \$138.31 | \$140.50 | \$142.21 | \$143.74 | \$145.08 |
| iStorage Self Storage 1.13<br>miles | 12 mo. trailing avg. | \$119.15 | \$120.91 | \$124.00 | \$127.45 | \$130.82 | \$133.97 | \$135.77 | \$136.21 | \$139.36 | \$144.03 | \$147.10 | \$148.43 |
| 7840 Farley St, Overland Park, KS   | Highest Price        | \$259.00 | \$274.00 | \$274.00 | \$274.00 | \$274.00 | \$274.00 | \$299.00 | \$299.00 | \$309.00 | \$309.00 | \$309.00 | \$309.00 |
| 66204                               | Lowest Price         | \$32.00  | \$32.00  | \$32.00  | \$39.00  | \$45.00  | \$49.00  | \$49.00  | \$49.00  | \$49.00  | \$49.00  | \$49.00  | \$35.00  |
| Extra Space 1.24 miles              | 12 mo. trailing avg. | \$110.62 | \$110.46 | \$107.64 | \$100.54 | \$98.14  | \$97.97  | \$93.43  | \$94.74  | \$94.81  | \$93.26  | \$94.42  | \$94.44  |
| 7720 Farley St, Overland Park, KS   | Highest Price        | \$300.00 | \$300.00 | \$297.00 | \$289.00 | \$289.00 | \$289.00 | \$289.00 | \$289.00 | \$289.00 | \$289.00 | \$289.00 | \$289.00 |
| 66204                               | Lowest Price         | \$25.00  | \$27.00  | \$27.00  | \$23.00  | \$23.00  | \$23.00  | \$23.00  | \$23.00  | \$23.00  | \$23.00  | \$23.00  | \$23.00  |
| Extra Space 1.25 miles              | 12 mo. trailing avg. | \$159.13 | \$154.53 | \$153.70 | \$151.38 | \$151.17 | \$147.95 | \$148.00 | \$141.71 | \$141.00 | \$140.54 | \$138.59 | \$137.45 |
| 8101 Lenexa Dr Ste A, Lenexa, KS    | Highest Price        | \$426.00 | \$426.00 | \$466.00 | \$466.00 | \$466.00 | \$466.00 | \$466.00 | \$466.00 | \$466.00 | \$466.00 | \$466.00 | \$466.00 |
| 66214                               | Lowest Price         | \$22.00  | \$22.00  | \$22.00  | \$22.00  | \$20.00  | \$20.00  | \$20.00  | \$20.00  | \$20.00  | \$20.00  | \$20.00  | \$20.00  |
| Extra Space 1.28 miles              | 12 mo. trailing avg. | \$114.31 | \$115.22 | \$112.72 | \$107.36 | \$105.61 | \$105.61 | \$103.63 | \$101.26 | \$100.64 | \$97.59  | \$96.60  | \$95.62  |
| 7880 Mastin Dr, Overland Park, KS   | Highest Price        | \$296.00 | \$296.00 | \$296.00 | \$296.00 | \$296.00 | \$296.00 | \$283.00 | \$282.00 | \$282.00 | \$282.00 | \$282.00 | \$282.00 |
| 66204                               | Lowest Price         | \$27.00  | \$27.00  | \$27.00  | \$27.00  | \$27.00  | \$26.00  | \$26.00  | \$26.00  | \$26.00  | \$26.00  | \$26.00  | \$24.00  |
| Storage Mart 1.36 miles             | 12 mo. trailing avg. | \$185.97 | \$181.68 | \$178.15 | \$176.18 | \$176.59 | \$179.40 | \$182.36 | \$184.51 | \$186.97 | \$189.84 | \$192.60 | \$193.65 |
| 6801 W 91st St, Overland Park, KS   | Highest Price        | \$398.99 | \$398.99 | \$398.99 | \$412.99 | \$412.99 | \$412.99 | \$460.99 | \$460.99 | \$460.99 | \$460.99 | \$460.99 | \$460.99 |
| 66212                               | Lowest Price         | \$41.99  | \$41.99  | \$39.99  | \$39.99  | \$39.99  | \$39.99  | \$39.99  | \$39.99  | \$39.99  | \$39.99  | \$39.99  | \$39.99  |
| Storage Mart 1.58 miles             | 12 mo. trailing avg. | \$171.38 | \$171.96 | \$171.43 | \$171.78 | \$171.55 | \$170.93 | \$171.20 | \$170.99 | \$171.58 | \$173.42 | \$173.59 | \$174.61 |
| 7460 W Frontage Rd, Merriam, KS     | Highest Price        | \$549.99 | \$549.99 | \$549.99 | \$549.99 | \$549.99 | \$549.99 | \$549.99 | \$549.99 | \$549.99 | \$549.99 | \$494.99 | \$494.99 |
| 66203                               | Lowest Price         | \$39.99  | \$39.99  | \$39.99  | \$39.99  | \$39.99  | \$39.99  | \$39.99  | \$39.99  | \$39.99  | \$39.99  | \$39.99  | \$39.99  |
| Public Storage 1.88 miles           | 12 mo. trailing avg. | \$151.57 | \$150.54 | \$149.54 | \$146.49 | \$146.60 | \$147.27 | \$149.03 | \$150.60 | \$150.85 | \$152.48 | \$152.53 | \$152.57 |
| 7100 W Frontage Road, Merriam,      | Highest Price        | \$353.00 | \$353.00 | \$353.00 | \$353.00 | \$353.00 | \$353.00 | \$365.00 | \$365.00 | \$365.00 | \$370.00 | \$370.00 | \$370.00 |
| KS 66203                            | Lowest Price         | \$45.00  | \$45.00  | \$45.00  | \$45.00  | \$45.00  | \$45.00  | \$45.00  | \$45.00  | \$45.00  | \$45.00  | \$45.00  | \$47.00  |
| Public Storage 2.05 miles           | 12 mo. trailing avg. | \$114.06 | \$121.00 | \$126.78 | \$132.88 | \$137.57 | \$144.29 | \$150.81 | \$157.29 | \$162.45 | \$168.27 | \$172.87 | \$173.29 |
| 11925 Santa Fe Trail Drive,         | Highest Price        | \$461.00 | \$461.00 | \$461.00 | \$461.00 | \$461.00 | \$461.00 | \$461.00 | \$461.00 | \$461.00 | \$461.00 | \$461.00 | \$461.00 |
| Lenexa, KS 66215                    | Lowest Price         | \$35.75  | \$35.75  | \$35.75  | \$35.75  | \$35.75  | \$35.75  | \$35.75  | \$39.65  | \$39.65  | \$39.65  | \$40.30  | \$49.00  |
| Storage Mart 2.43 miles             | 12 mo. trailing avg. | \$134.05 | \$136.32 | \$138.05 | \$139.82 | \$139.63 | \$139.25 | \$141.16 | \$143.26 | \$144.33 | \$142.78 | \$142.61 | \$143.35 |
| 9702 W 67th St, Merriam, KS         | Highest Price        | \$361.99 | \$361.99 | \$361.99 | \$361.99 | \$361.99 | \$361.99 | \$361.99 | \$361.99 | \$361.99 | \$342.99 | \$342.99 | \$342.99 |
| 66203                               | Lowest Price         | \$24.99  | \$24.99  | \$35.99  | \$39.99  | \$42.99  | \$42.99  | \$42.99  | \$42.99  | \$42.99  | \$42.99  | \$42.99  | \$42.99  |

# 12 Month Trailing Average Rate History Continued

Specific Unit - All Units Without Parking (Premium, Any Floor)

|                                                   |                      | DEC 2021 | JAN 2022 | FEB 2022 | MAR 2022 | APR 2022 | MAY 2022 | JUN 2022 | JUL 2022 | AUG 2022 | SEP 2022 | OCT 2022 | NOV 2022 |
|---------------------------------------------------|----------------------|----------|----------|----------|----------|----------|----------|----------|----------|----------|----------|----------|----------|
| Public Storage 2.51 miles                         | 12 mo. trailing avg. | \$150.90 | \$150.21 | \$150.98 | \$147.77 | \$143.53 | \$143.64 | \$147.25 | \$148.99 | \$151.27 | \$152.81 | \$150.14 | \$149.21 |
| 8830 Long Street, Lenexa, KS                      | Highest Price        | \$469.00 | \$469.00 | \$469.00 | \$469.00 | \$375.00 | \$375.00 | \$375.00 | \$393.00 | \$393.00 | \$393.00 | \$393.00 | \$393.00 |
| 66215                                             | Lowest Price         | \$27.00  | \$27.00  | \$27.00  | \$29.00  | \$29.00  | \$29.00  | \$29.00  | \$29.00  | \$29.00  | \$29.00  | \$29.00  | \$29.00  |
| U-Haul Moving & Storage of                        | 12 mo. trailing avg. | \$99.99  | \$100.20 | \$99.48  | \$98.82  | \$97.71  | \$96.96  | \$98.29  | \$100.49 | \$101.87 | \$103.36 | \$105.27 | \$105.09 |
| Lenexa 2.54 miles<br>9250 Marshall Dr. Lenexa, KS | Highest Price        | \$209.95 | \$209.95 | \$209.95 | \$209.95 | \$209.95 | \$189.95 | \$189.95 | \$194.95 | \$194.95 | \$194.95 | \$194.95 | \$194.95 |
| 66215                                             | Lowest Price         | \$44.95  | \$44.95  | \$44.95  | \$44.95  | \$44.95  | \$44.95  | \$44.95  | \$44.95  | \$44.95  | \$44.95  | \$44.95  | \$44.95  |
| Storage Mart 3.03 miles                           | 12 mo. trailing avg. | -        | \$180.70 | \$183.02 | \$180.00 | \$179.65 | \$173.43 | \$170.14 | \$175.64 | \$179.20 | \$182.28 | \$184.61 | \$186.78 |
| 7200 Shawnee Mission Pkwy,                        | Highest Price        | -        | \$354.99 | \$354.99 | \$371.99 | \$379.99 | \$395.99 | \$453.99 | \$453.99 | \$453.99 | \$453.99 | \$453.99 | \$470.99 |
| Overland Park, KS 66202                           | Lowest Price         | -        | \$68.99  | \$68.99  | \$56.99  | \$56.99  | \$56.99  | \$15.00  | \$15.00  | \$15.00  | \$15.00  | \$15.00  | \$15.00  |
| iStorage Self Storage 3.27                        | 12 mo. trailing avg. | \$107.17 | \$109.91 | \$112.71 | \$114.05 | \$114.08 | \$115.16 | \$116.73 | \$114.26 | \$115.29 | \$116.23 | \$118.08 | \$117.64 |
| miles<br>11015 West 62nd Street,                  | Highest Price        | \$209.00 | \$259.00 | \$259.00 | \$259.00 | \$259.00 | \$259.00 | \$259.00 | \$259.00 | \$264.00 | \$264.00 | \$264.00 | \$264.00 |
| Shawnee, KS 66203                                 | Lowest Price         | \$34.00  | \$34.00  | \$34.00  | \$34.00  | \$37.00  | \$37.00  | \$37.00  | \$37.00  | \$37.00  | \$35.00  | \$35.00  | \$27.00  |
| Public Storage 3.45 miles                         | 12 mo. trailing avg. | \$133.74 | \$132.79 | \$134.24 | \$132.74 | \$132.64 | \$132.36 | \$131.30 | \$131.73 | \$131.53 | \$129.70 | \$128.47 | \$130.32 |
| 11230 Mastin Street, Overland                     | Highest Price        | \$369.00 | \$369.00 | \$369.00 | \$369.00 | \$369.00 | \$369.00 | \$369.00 | \$366.00 | \$350.00 | \$350.00 | \$350.00 | \$350.00 |
| Park, KS 66210                                    | Lowest Price         | \$24.00  | \$24.00  | \$24.00  | \$24.00  | \$24.00  | \$24.00  | \$24.00  | \$24.00  | \$24.00  | \$24.00  | \$24.00  | \$24.00  |
| Public Storage 3.8 miles                          | 12 mo. trailing avg. | \$106.45 | \$108.94 | \$109.29 | \$106.86 | \$105.61 | \$108.65 | \$108.72 | \$111.08 | \$110.85 | \$111.19 | \$112.23 | \$113.31 |
| 12716 W 63rd Street, Shawnee,                     | Highest Price        | \$217.00 | \$217.00 | \$217.00 | \$217.00 | \$217.00 | \$236.00 | \$236.00 | \$255.00 | \$255.00 | \$255.00 | \$255.00 | \$255.00 |
| KS 66216                                          | Lowest Price         | \$40.00  | \$40.00  | \$40.00  | \$44.00  | \$44.00  | \$45.00  | \$45.00  | \$45.00  | \$45.00  | \$45.00  | \$45.00  | \$45.00  |
| Extra Space 3.88 miles                            | 12 mo. trailing avg. | \$98.94  | \$95.30  | \$91.54  | \$87.07  | \$84.58  | \$81.23  | \$78.29  | \$75.11  | \$74.64  | \$72.97  | \$71.63  | \$69.64  |
| 12977 W 63rd St, Shawnee, KS                      | Highest Price        | \$233.00 | \$233.00 | \$233.00 | \$197.00 | \$197.00 | \$197.00 | \$197.00 | \$197.00 | \$197.00 | \$197.00 | \$197.00 | \$197.00 |
| 66216                                             | Lowest Price         | \$18.00  | \$28.00  | \$28.00  | \$26.00  | \$26.00  | \$26.00  | \$26.00  | \$26.00  | \$26.00  | \$24.00  | \$24.00  | \$21.00  |
| Security Self-Storage 4.29                        | 12 mo. trailing avg. | \$134.59 | \$139.56 | \$143.25 | \$145.95 | \$147.97 | \$148.67 | \$151.63 | \$152.18 | \$151.76 | \$152.26 | \$154.26 | \$155.73 |
| miles<br>13300 College Blvd, Lenexa, KS           | Highest Price        | \$418.00 | \$418.00 | \$418.00 | \$418.00 | \$418.00 | \$418.00 | \$418.00 | \$411.00 | \$408.00 | \$408.00 | \$408.00 | \$405.00 |
| 66210                                             | Lowest Price         | \$48.00  | \$50.00  | \$49.00  | \$48.00  | \$48.00  | \$45.00  | \$42.00  | \$42.00  | \$42.00  | \$42.00  | \$42.00  | \$42.00  |
| I-35/I-435 Self Storage 4.48                      | 12 mo. trailing avg. | \$118.54 | \$119.00 | \$119.41 | \$119.87 | \$120.31 | \$120.66 | \$120.56 | \$120.81 | \$121.17 | \$121.66 | \$122.17 | \$122.66 |
| miles<br>10750 Cottonwood St, Lenexa, KS          | Highest Price        | \$195.00 | \$195.00 | \$195.00 | \$195.00 | \$195.00 | \$195.00 | \$225.00 | \$225.00 | \$225.00 | \$225.00 | \$225.00 | \$225.00 |
| 66215                                             | Lowest Price         | \$50.00  | \$50.00  | \$50.00  | \$50.00  | \$50.00  | \$50.00  | \$50.00  | \$50.00  | \$50.00  | \$50.00  | \$50.00  | \$50.00  |
| Storage Mart 4.54 miles                           | 12 mo. trailing avg. | \$122.90 | \$122.72 | \$123.83 | \$125.18 | \$126.71 | \$126.80 | \$126.53 | \$129.23 | \$132.21 | \$134.84 | \$137.36 | \$140.48 |
| 12020 Glenwood St, Overland                       | Highest Price        | \$296.99 | \$307.99 | \$428.99 | \$437.99 | \$437.99 | \$453.99 | \$453.99 | \$453.99 | \$453.99 | \$453.99 | \$453.99 | \$503.99 |
| Park, KS 66209                                    | Lowest Price         | \$24.99  | \$24.99  | \$24.99  | \$24.99  | \$24.99  | \$24.99  | \$24.99  | \$24.99  | \$24.99  | \$24.99  | \$24.99  | \$24.99  |

## 12 Month Trailing Average Rate History Continued

Specific Unit - All Units Without Parking (Premium, Any Floor)

|                                  |                      | DEC 2021 | JAN 2022 | FEB 2022 | MAR 2022 | APR 2022 | MAY 2022 | JUN 2022 | JUL 2022 | AUG 2022 | SEP 2022 | OCT 2022 | NOV 2022 |
|----------------------------------|----------------------|----------|----------|----------|----------|----------|----------|----------|----------|----------|----------|----------|----------|
| Public Storage 4.87 miles        | 12 mo. trailing avg. | \$154.02 | \$154.48 | \$155.73 | \$152.45 | \$146.47 | \$152.36 | \$152.20 | \$152.92 | \$153.64 | \$150.26 | \$151.40 | \$154.07 |
| 3150 S 44th Street, Kansas City, | Highest Price        | \$279.00 | \$290.00 | \$290.00 | \$290.00 | \$355.00 | \$356.00 | \$356.00 | \$356.00 | \$356.00 | \$356.00 | \$356.00 | \$356.00 |
| KS 66106                         | Lowest Price         | \$66.00  | \$66.00  | \$82.00  | \$82.00  | \$80.00  | \$80.00  | \$80.00  | \$80.00  | \$80.00  | \$80.00  | \$80.00  | \$80.00  |
| Public Storage 4.87 miles        | 12 mo. trailing avg. | \$119.28 | \$118.39 | \$119.24 | \$117.30 | \$122.00 | \$124.52 | \$126.71 | \$128.67 | \$131.04 | \$132.52 | \$131.62 | \$132.66 |
| 6560 Foxridge Drive, Mission, KS | Highest Price        | \$401.00 | \$401.00 | \$401.00 | \$401.00 | \$401.00 | \$401.00 | \$401.00 | \$401.00 | \$401.00 | \$401.00 | \$380.00 | \$380.00 |
| 66202                            | Lowest Price         | \$35.00  | \$35.00  | \$33.00  | \$33.00  | \$33.00  | \$33.00  | \$33.00  | \$33.00  | \$33.00  | \$33.00  | \$33.00  | \$33.00  |
| Storage Mart 4.89 miles          | 12 mo. trailing avg. | \$132.51 | \$129.76 | \$127.45 | \$124.91 | \$122.82 | \$122.02 | \$123.02 | \$126.92 | \$131.94 | \$136.37 | \$140.53 | \$144.04 |
| 16101 W 95th St, Lenexa, KS      | Highest Price        | \$468.99 | \$468.99 | \$468.99 | \$468.99 | \$468.99 | \$468.99 | \$468.99 | \$426.99 | \$426.99 | \$426.99 | \$439.99 | \$439.99 |
| 66219                            | Lowest Price         | \$31.99  | \$31.99  | \$33.99  | \$33.99  | \$34.99  | \$34.99  | \$34.99  | \$34.99  | \$34.99  | \$34.99  | \$34.99  | \$34.99  |
| Storage Mart 4.99 miles          | 12 mo. trailing avg. | \$193.37 | \$189.43 | \$188.26 | \$190.65 | \$194.10 | \$196.87 | \$201.31 | \$207.85 | \$213.68 | \$216.61 | \$222.31 | \$225.14 |
| 7536 Wornall Rd, Kansas City, MO | Highest Price        | \$412.99 | \$412.99 | \$412.99 | \$412.99 | \$412.99 | \$412.99 | \$412.99 | \$412.99 | \$412.99 | \$399.99 | \$399.99 | \$409.99 |
| 64114                            | Lowest Price         | \$54.99  | \$49.99  | \$49.99  | \$49.99  | \$49.99  | \$49.99  | \$49.99  | \$49.99  | \$49.99  | \$49.99  | \$49.99  | \$49.99  |