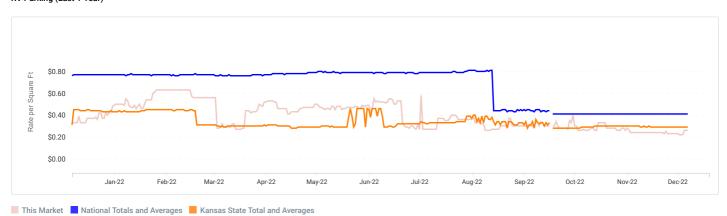

#### Rate Trends in Market:

The rate in this market has trended low in the last 3 months, by -12.45%. This would indicate a decreased demand against available supply. The current US national rate trend for the past 3 months is up, by 8.07%. The Kansas state is showing a rate trend down for the last 3 months of -3.84%.

## Market Snapshot Continued

|                                     | This Market | 1 Mile   | 3 Miles  | State      | National      |
|-------------------------------------|-------------|----------|----------|------------|---------------|
| Rental Households Percentage        | 36.41%      | 44.16%   | 41.23%   | 33.77%     | 35.6%         |
| Median Household Income             | \$84,136    | \$69,674 | \$72,816 | \$61,091   | \$64,994      |
| Average Rate Per Square Feet        |             |          |          |            |               |
| All Units without Parking           | \$1.29      | N/A      | \$1.28   | \$1.01     | \$1.42        |
| All Units with Parking              | \$1.28      | N/A      | \$1.25   | \$0.94     | \$1.35        |
| Regular Units                       | \$1.05      | N/A      | \$1.1    | \$0.77     | \$1.13        |
| Climate Controlled Units            | \$1.48      | N/A      | \$1.42   | \$1.34     | \$1.68        |
| Only Parking                        | \$0.24      | N/A      | \$0.24   | \$0.3      | \$0.42        |
| Rate Trend (12 months)              | 10.58%      | N/A      | 0.49%    | -3.84%     | 8.07%         |
| Units Not Advertised                | 0%          | 0%       | 0%       | 20%        | 18%           |
| Market Including Known Developments |             |          |          |            |               |
| Net Rentable Sq Ft                  | 1,739,874   | N/A      | 893,678  | 22,299,943 | 2,921,644,384 |
| Sq Ft per Capita                    |             |          |          |            |               |
| 2020 Sq Ft per Capita               | 6.79        | N/A      | 8.32     | 7.36       | 8.95          |
| 2023 Sq Ft per Capita               | 6.58        | N/A      | 8.05     | 7.57       | 8.77          |
| 2025 Sq Ft per Capita               | 6.44        | N/A      | 7.88     | 7.51       | 8.65          |
| Sq Ft per Household                 | 15.32       | N/A      | 18.97    | 18.75      | 23.88         |
| Total Stores                        | 25          | 0        | 11       | 754        | 64,276        |
| • REITS                             | 13          | 0        | 7        | 54         | 9,093         |
| Mid Ops                             | 10          | 0        | 4        | 242        | 22,162        |
| Small Ops                           | 0           | 0        | 0        | 437        | 30,445        |