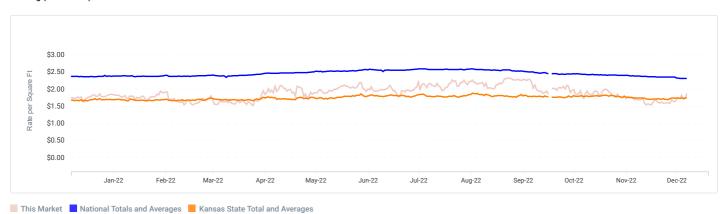

## 12 Month Trailing Average Rate History

View 12 month trailing average rates for the past one year.

|                                                           |                            | ALL<br>UNITS<br>WITHOUT<br>PARKING | ALL<br>UNITS<br>WITH<br>PARKING | ALL REG  | ALL CC   | ALL<br>PARKING | 5X5<br>REG | 5X5 CC   | 5X10<br>REG | 5X10 CC  | 10X10<br>REG | 10X10<br>CC | 10X15<br>REG | 10X15<br>CC | 10X20<br>REG | 10X20<br>CC | 10X30<br>REG | 10X30<br>CC | CAR<br>PARKING | RV<br>PARKING |
|-----------------------------------------------------------|----------------------------|------------------------------------|---------------------------------|----------|----------|----------------|------------|----------|-------------|----------|--------------|-------------|--------------|-------------|--------------|-------------|--------------|-------------|----------------|---------------|
|                                                           | Total<br>/Market           | \$135.53                           | \$135.21                        | \$126.68 | \$141.83 | \$62.00        | \$46.99    | \$56.49  | \$63.85     | \$83.26  | \$99.71      | \$112.87    | \$120.00     | \$160.99    | \$165.23     | \$232.81    | \$256.72     | \$395.39    | -              | -             |
|                                                           | Current<br>Price           | \$107.50                           | \$107.50                        | \$124.00 | \$91.00  | -              | -          | \$58.00  | \$35.00     | \$72.00  | \$85.00      | \$93.00     | -            | \$141.00    | \$156.00     | -           | \$220.00     | -           | -              | -             |
| iStorage Self<br>Storage 1.13<br>miles<br>7840 Farley St, | 12 mo.<br>trailing<br>avg. | \$148.43                           | \$148.43                        | \$156.77 | \$139.10 | -              | -          | \$60.00  | \$57.24     | \$67.63  | \$110.74     | \$147.62    | -            | \$267.21    | \$187.11     | -           | \$276.27     | -           | -              | -             |
| Overland Park,<br>KS 66204                                | Highest<br>Price           | \$309.00                           | \$309.00                        | \$309.00 | \$299.00 | -              | -          | \$69.00  | \$67.00     | \$84.00  | \$139.00     | \$174.00    | -            | \$299.00    | \$222.00     | -           | \$309.00     | -           | -              | -             |
|                                                           | Lowest<br>Price            | \$35.00                            | \$35.00                         | \$35.00  | \$54.00  | -              | -          | \$54.00  | \$35.00     | \$59.00  | \$82.00      | \$86.00     | -            | \$142.00    | \$149.00     | -           | \$221.00     | -           | -              | -             |
|                                                           | Current<br>Price           | \$87.67                            | \$105.71                        | \$66.67  | \$108.67 | -              | \$31.00    | -        | -           | -        | \$74.00      | \$79.00     | \$95.00      | \$95.00     | -            | \$152.00    | -            | -           | -              | -             |
| Extra Space<br>1.24 miles<br>7720 Farley St,              | 12 mo.<br>trailing<br>avg. | \$94.44                            | \$101.34                        | \$83.03  | \$107.96 | \$282.00       | \$36.00    | \$37.69  | \$48.37     | \$56.11  | \$112.36     | \$145.46    | \$141.94     | \$190.37    | -            | \$183.04    | -            | -           | -              | -             |
| Overland Park,<br>KS 66204                                | Highest<br>Price           | \$289.00                           | \$867.00                        | \$346.00 | \$289.00 | \$346.00       | \$66.00    | \$71.00  | \$86.00     | \$104.00 | \$167.00     | \$193.00    | \$209.00     | \$289.00    | -            | \$238.00    | -            | -           | -              | -             |
|                                                           | Lowest<br>Price            | \$23.00                            | \$23.00                         | \$23.00  | \$24.00  | \$216.00       | \$23.00    | \$24.00  | \$25.00     | \$40.00  | \$56.00      | \$75.00     | \$82.00      | \$92.00     | -            | \$146.00    | -            | -           | -              | -             |
|                                                           | Current<br>Price           | \$79.00                            | \$73.33                         | \$62.00  | \$79.00  | \$62.00        | -          | \$25.00  | -           | \$80.00  | -            | \$94.00     | -            | -           | -            | \$117.00    | -            | -           | -              | -             |
| Extra Space<br>1.25 miles<br>8101 Lenexa<br>Dr Ste A,     | 12 mo.<br>trailing<br>avg. | \$137.45                           | \$157.82                        | \$191.04 | \$137.47 | \$191.16       | -          | \$33.52  | -           | \$65.70  | -            | \$146.36    | -            | \$188.30    | \$106.00     | \$220.18    | -            | \$354.29    | -              | -             |
| Lenexa, KS<br>66214                                       | Highest<br>Price           | \$466.00                           | \$466.00                        | \$400.00 | \$466.00 | \$400.00       | -          | \$56.00  | -           | \$111.00 | -            | \$189.00    | -            | \$252.00    | \$106.00     | \$329.00    | -            | \$466.00    | -              | -             |
|                                                           | Lowest<br>Price            | \$20.00                            | \$20.00                         | \$53.00  | \$20.00  | \$53.00        | -          | \$20.00  | -           | \$39.00  | -            | \$82.00     | -            | \$97.00     | \$106.00     | \$113.00    | -            | \$213.00    | -              | -             |
|                                                           | Current<br>Price           | \$88.67                            | \$88.67                         | \$92.67  | \$84.67  | -              | \$36.00    | -        | -           | \$43.00  | \$74.00      | \$83.00     | -            | \$128.00    | \$168.00     | -           | -            | -           | -              | -             |
| Extra Space<br>1.28 miles<br>7880 Mastin                  | 12 mo.<br>trailing<br>avg. | \$95.62                            | \$99.47                         | \$84.17  | \$113.68 | \$90.57        | \$46.95    | \$62.41  | \$58.92     | \$57.30  | \$101.93     | \$101.41    | \$126.06     | \$165.83    | \$138.45     | -           | -            | -           | -              | -             |
| Dr, Overland<br>Park, KS 66204                            | Highest<br>Price           | \$282.00                           | \$332.00                        | \$193.00 | \$282.00 | \$143.00       | \$72.00    | \$73.00  | \$87.00     | \$100.00 | \$135.00     | \$187.00    | \$193.00     | \$282.00    | \$174.00     | -           | -            | -           | -              | -             |
|                                                           | Lowest<br>Price            | \$24.00                            | \$24.00                         | \$24.00  | \$26.00  | \$49.00        | \$24.00    | \$26.00  | \$37.00     | \$44.00  | \$64.00      | \$84.00     | \$80.00      | \$123.00    | \$96.00      | -           | -            | -           | -              | -             |
|                                                           | Current<br>Price           | \$162.66                           | \$162.66                        | \$304.99 | \$134.19 | -              | -          | \$59.99  | -           | \$69.99  | -            | \$119.99    | -            | \$175.99    | -            | \$244.99    | \$304.99     | -           | -              | -             |
| Storage Mart<br>1.36 miles<br>6801 W 91st                 | 12 mo.<br>trailing<br>avg. | \$193.65                           | \$193.65                        | \$325.37 | \$166.71 | -              | -          | \$65.53  | -           | \$93.97  | -            | \$148.47    | -            | \$232.56    | -            | \$300.68    | \$325.37     | -           | -              | -             |
| St, Overland<br>Park, KS 66212                            | Highest<br>Price           | \$460.99                           | \$460.99                        | \$460.99 | \$412.99 | -              | -          | \$109.99 | -           | \$159.99 | -            | \$209.99    | -            | \$314.99    | -            | \$412.99    | \$460.99     | -           | -              | -             |
|                                                           | Lowest<br>Price            | \$39.99                            | \$39.99                         | \$297.99 | \$39.99  | -              | -          | \$39.99  | -           | \$59.99  | -            | \$119.99    | -            | \$164.99    | -            | \$229.99    | \$297.99     | -           | -              | -             |