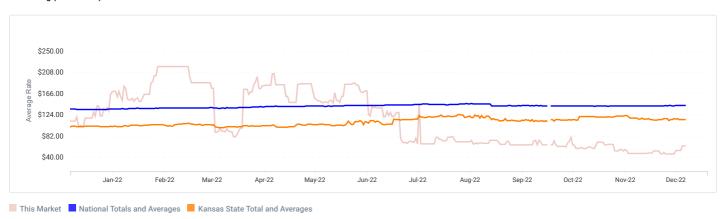

## 12 Month Trailing Average Rate History

View 12 month trailing average rates for the past one year.

|                                                           |                            | ALL<br>UNITS<br>WITHOUT<br>PARKING | ALL<br>UNITS<br>WITH<br>PARKING | ALL REG  | ALL CC   | ALL<br>PARKING | 5X5<br>REG | 5X5 CC   | 5X10<br>REG | 5X10 CC  | 10X10<br>REG | 10X10<br>CC | 10X15<br>REG | 10X15<br>CC | 10X20<br>REG | 10X20<br>CC | 10X30<br>REG | 10X30<br>CC | CAR<br>PARKING | RV<br>PARKING |
|-----------------------------------------------------------|----------------------------|------------------------------------|---------------------------------|----------|----------|----------------|------------|----------|-------------|----------|--------------|-------------|--------------|-------------|--------------|-------------|--------------|-------------|----------------|---------------|
|                                                           | Total<br>/Market           | \$135.53                           | \$135.21                        | \$126.68 | \$141.83 | \$62.00        | \$46.99    | \$56.49  | \$63.85     | \$83.26  | \$99.71      | \$112.87    | \$120.00     | \$160.99    | \$165.23     | \$232.81    | \$256.72     | \$395.39    | -              | -             |
|                                                           | Current<br>Price           | \$107.50                           | \$107.50                        | \$124.00 | \$91.00  | -              | -          | \$58.00  | \$35.00     | \$72.00  | \$85.00      | \$93.00     | -            | \$141.00    | \$156.00     | -           | \$220.00     | -           | -              | -             |
| iStorage Self<br>Storage 1.13<br>miles<br>7840 Farley St, | 12 mo.<br>trailing<br>avg. | \$148.43                           | \$148.43                        | \$156.77 | \$139.10 | -              | -          | \$60.00  | \$57.24     | \$67.63  | \$110.74     | \$147.62    | -            | \$267.21    | \$187.11     | -           | \$276.27     | -           | -              | -             |
| Overland Park,<br>KS 66204                                | Highest<br>Price           | \$309.00                           | \$309.00                        | \$309.00 | \$299.00 | -              | -          | \$69.00  | \$67.00     | \$84.00  | \$139.00     | \$174.00    | -            | \$299.00    | \$222.00     | -           | \$309.00     | -           | -              | -             |
|                                                           | Lowest<br>Price            | \$35.00                            | \$35.00                         | \$35.00  | \$54.00  | -              | -          | \$54.00  | \$35.00     | \$59.00  | \$82.00      | \$86.00     | -            | \$142.00    | \$149.00     | -           | \$221.00     | -           | -              | -             |
|                                                           | Current<br>Price           | \$87.67                            | \$105.71                        | \$66.67  | \$108.67 | -              | \$31.00    | -        | -           | -        | \$74.00      | \$79.00     | \$95.00      | \$95.00     | -            | \$152.00    | -            | -           | -              | -             |
| Extra Space<br>1.24 miles<br>7720 Farley St,              | 12 mo.<br>trailing<br>avg. | \$94.44                            | \$101.34                        | \$83.03  | \$107.96 | \$282.00       | \$36.00    | \$37.69  | \$48.37     | \$56.11  | \$112.36     | \$145.46    | \$141.94     | \$190.37    | -            | \$183.04    | -            | -           | -              | -             |
| Overland Park,<br>KS 66204                                | Highest<br>Price           | \$289.00                           | \$867.00                        | \$346.00 | \$289.00 | \$346.00       | \$66.00    | \$71.00  | \$86.00     | \$104.00 | \$167.00     | \$193.00    | \$209.00     | \$289.00    | -            | \$238.00    | -            | -           | -              | -             |
|                                                           | Lowest<br>Price            | \$23.00                            | \$23.00                         | \$23.00  | \$24.00  | \$216.00       | \$23.00    | \$24.00  | \$25.00     | \$40.00  | \$56.00      | \$75.00     | \$82.00      | \$92.00     | -            | \$146.00    | -            | -           | -              | -             |
|                                                           | Current<br>Price           | \$79.00                            | \$73.33                         | \$62.00  | \$79.00  | \$62.00        | -          | \$25.00  | -           | \$80.00  | -            | \$94.00     | -            | -           | -            | \$117.00    | -            | -           | -              | -             |
| Extra Space<br>1.25 miles<br>8101 Lenexa<br>Dr Ste A,     | 12 mo.<br>trailing<br>avg. | \$137.45                           | \$157.82                        | \$191.04 | \$137.47 | \$191.16       | -          | \$33.52  | -           | \$65.70  | -            | \$146.36    | -            | \$188.30    | \$106.00     | \$220.18    | -            | \$354.29    | -              | -             |
| Lenexa, KS<br>66214                                       | Highest<br>Price           | \$466.00                           | \$466.00                        | \$400.00 | \$466.00 | \$400.00       | -          | \$56.00  | -           | \$111.00 | -            | \$189.00    | -            | \$252.00    | \$106.00     | \$329.00    | -            | \$466.00    | -              | -             |
|                                                           | Lowest<br>Price            | \$20.00                            | \$20.00                         | \$53.00  | \$20.00  | \$53.00        | -          | \$20.00  | -           | \$39.00  | -            | \$82.00     | -            | \$97.00     | \$106.00     | \$113.00    | -            | \$213.00    | -              | -             |
|                                                           | Current<br>Price           | \$88.67                            | \$88.67                         | \$92.67  | \$84.67  | -              | \$36.00    | -        | -           | \$43.00  | \$74.00      | \$83.00     | -            | \$128.00    | \$168.00     | -           | -            | -           | -              | -             |
| Extra Space<br>1.28 miles<br>7880 Mastin                  | 12 mo.<br>trailing<br>avg. | \$95.62                            | \$99.47                         | \$84.17  | \$113.68 | \$90.57        | \$46.95    | \$62.41  | \$58.92     | \$57.30  | \$101.93     | \$101.41    | \$126.06     | \$165.83    | \$138.45     | -           | -            | -           | -              | -             |
| Dr, Overland<br>Park, KS 66204                            | Highest<br>Price           | \$282.00                           | \$332.00                        | \$193.00 | \$282.00 | \$143.00       | \$72.00    | \$73.00  | \$87.00     | \$100.00 | \$135.00     | \$187.00    | \$193.00     | \$282.00    | \$174.00     | -           | -            | -           | -              | -             |
|                                                           | Lowest<br>Price            | \$24.00                            | \$24.00                         | \$24.00  | \$26.00  | \$49.00        | \$24.00    | \$26.00  | \$37.00     | \$44.00  | \$64.00      | \$84.00     | \$80.00      | \$123.00    | \$96.00      | -           | -            | -           | -              | -             |
|                                                           | Current<br>Price           | \$162.66                           | \$162.66                        | \$304.99 | \$134.19 | -              | -          | \$59.99  | -           | \$69.99  | -            | \$119.99    | -            | \$175.99    | -            | \$244.99    | \$304.99     | -           | -              | -             |
| Storage Mart<br>1.36 miles<br>6801 W 91st                 | 12 mo.<br>trailing<br>avg. | \$193.65                           | \$193.65                        | \$325.37 | \$166.71 | -              | -          | \$65.53  | -           | \$93.97  | -            | \$148.47    | -            | \$232.56    | -            | \$300.68    | \$325.37     | -           | -              | -             |
| St, Overland<br>Park, KS 66212                            | Highest<br>Price           | \$460.99                           | \$460.99                        | \$460.99 | \$412.99 | -              | -          | \$109.99 | -           | \$159.99 | -            | \$209.99    | -            | \$314.99    | -            | \$412.99    | \$460.99     | -           | -              | -             |
|                                                           | Lowest<br>Price            | \$39.99                            | \$39.99                         | \$297.99 | \$39.99  | -              | -          | \$39.99  | -           | \$59.99  | -            | \$119.99    | -            | \$164.99    | -            | \$229.99    | \$297.99     | -           | -              | -             |