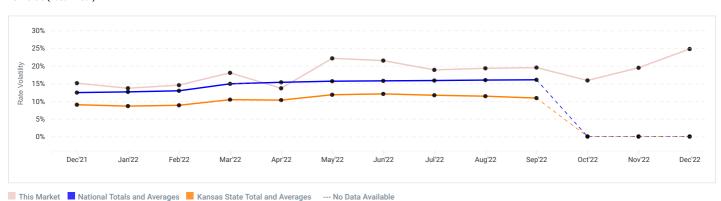

## 12 Month Trailing Average Rate History

View 12 month trailing average rates for the past one year.

|                                                           |                            | ALL<br>UNITS<br>WITHOUT<br>PARKING | ALL<br>UNITS<br>WITH<br>PARKING | ALL REG  | ALL CC   | ALL<br>PARKING | 5X5<br>REG | 5X5 CC   | 5X10<br>REG | 5X10 CC  | 10X10<br>REG | 10X10<br>CC | 10X15<br>REG | 10X15<br>CC | 10X20<br>REG | 10X20<br>CC | 10X30<br>REG | 10X30<br>CC | CAR<br>PARKING | RV<br>PARKING |
|-----------------------------------------------------------|----------------------------|------------------------------------|---------------------------------|----------|----------|----------------|------------|----------|-------------|----------|--------------|-------------|--------------|-------------|--------------|-------------|--------------|-------------|----------------|---------------|
|                                                           | Total<br>/Market           | \$135.53                           | \$135.21                        | \$126.68 | \$141.83 | \$62.00        | \$46.99    | \$56.49  | \$63.85     | \$83.26  | \$99.71      | \$112.87    | \$120.00     | \$160.99    | \$165.23     | \$232.81    | \$256.72     | \$395.39    | -              | -             |
|                                                           | Current<br>Price           | \$107.50                           | \$107.50                        | \$124.00 | \$91.00  | -              | -          | \$58.00  | \$35.00     | \$72.00  | \$85.00      | \$93.00     | -            | \$141.00    | \$156.00     | -           | \$220.00     | -           | -              | -             |
| iStorage Self<br>Storage 1.13<br>miles<br>7840 Farley St, | 12 mo.<br>trailing<br>avg. | \$148.43                           | \$148.43                        | \$156.77 | \$139.10 | -              | -          | \$60.00  | \$57.24     | \$67.63  | \$110.74     | \$147.62    | -            | \$267.21    | \$187.11     | -           | \$276.27     | -           | -              | -             |
| Overland Park,<br>KS 66204                                | Highest<br>Price           | \$309.00                           | \$309.00                        | \$309.00 | \$299.00 | -              | -          | \$69.00  | \$67.00     | \$84.00  | \$139.00     | \$174.00    | -            | \$299.00    | \$222.00     | -           | \$309.00     | -           | -              | -             |
|                                                           | Lowest<br>Price            | \$35.00                            | \$35.00                         | \$35.00  | \$54.00  | -              | -          | \$54.00  | \$35.00     | \$59.00  | \$82.00      | \$86.00     | -            | \$142.00    | \$149.00     | -           | \$221.00     | -           | -              | -             |
|                                                           | Current<br>Price           | \$87.67                            | \$105.71                        | \$66.67  | \$108.67 | -              | \$31.00    | -        | -           | -        | \$74.00      | \$79.00     | \$95.00      | \$95.00     | -            | \$152.00    | -            | -           | -              | -             |
| Extra Space<br>1.24 miles<br>7720 Farley St,              | 12 mo.<br>trailing<br>avg. | \$94.44                            | \$101.34                        | \$83.03  | \$107.96 | \$282.00       | \$36.00    | \$37.69  | \$48.37     | \$56.11  | \$112.36     | \$145.46    | \$141.94     | \$190.37    | -            | \$183.04    | -            | -           | -              | -             |
| Overland Park,<br>KS 66204                                | Highest<br>Price           | \$289.00                           | \$867.00                        | \$346.00 | \$289.00 | \$346.00       | \$66.00    | \$71.00  | \$86.00     | \$104.00 | \$167.00     | \$193.00    | \$209.00     | \$289.00    | -            | \$238.00    | -            | -           | -              | -             |
|                                                           | Lowest<br>Price            | \$23.00                            | \$23.00                         | \$23.00  | \$24.00  | \$216.00       | \$23.00    | \$24.00  | \$25.00     | \$40.00  | \$56.00      | \$75.00     | \$82.00      | \$92.00     | -            | \$146.00    | -            | -           | -              | -             |
|                                                           | Current<br>Price           | \$79.00                            | \$73.33                         | \$62.00  | \$79.00  | \$62.00        | -          | \$25.00  | -           | \$80.00  | -            | \$94.00     | -            | -           | -            | \$117.00    | -            | -           | -              | -             |
| Extra Space<br>1.25 miles<br>8101 Lenexa<br>Dr Ste A,     | 12 mo.<br>trailing<br>avg. | \$137.45                           | \$157.82                        | \$191.04 | \$137.47 | \$191.16       | -          | \$33.52  | -           | \$65.70  | -            | \$146.36    | -            | \$188.30    | \$106.00     | \$220.18    | -            | \$354.29    | -              | -             |
| Lenexa, KS<br>66214                                       | Highest<br>Price           | \$466.00                           | \$466.00                        | \$400.00 | \$466.00 | \$400.00       | -          | \$56.00  | -           | \$111.00 | -            | \$189.00    | -            | \$252.00    | \$106.00     | \$329.00    | -            | \$466.00    | -              | -             |
|                                                           | Lowest<br>Price            | \$20.00                            | \$20.00                         | \$53.00  | \$20.00  | \$53.00        | -          | \$20.00  | -           | \$39.00  | -            | \$82.00     | -            | \$97.00     | \$106.00     | \$113.00    | -            | \$213.00    | -              | -             |
|                                                           | Current<br>Price           | \$88.67                            | \$88.67                         | \$92.67  | \$84.67  | -              | \$36.00    | -        | -           | \$43.00  | \$74.00      | \$83.00     | -            | \$128.00    | \$168.00     | -           | -            | -           | -              | -             |
| Extra Space<br>1.28 miles<br>7880 Mastin                  | 12 mo.<br>trailing<br>avg. | \$95.62                            | \$99.47                         | \$84.17  | \$113.68 | \$90.57        | \$46.95    | \$62.41  | \$58.92     | \$57.30  | \$101.93     | \$101.41    | \$126.06     | \$165.83    | \$138.45     | -           | -            | -           | -              | -             |
| Dr, Overland<br>Park, KS 66204                            | Highest<br>Price           | \$282.00                           | \$332.00                        | \$193.00 | \$282.00 | \$143.00       | \$72.00    | \$73.00  | \$87.00     | \$100.00 | \$135.00     | \$187.00    | \$193.00     | \$282.00    | \$174.00     | -           | -            | -           | -              | -             |
|                                                           | Lowest<br>Price            | \$24.00                            | \$24.00                         | \$24.00  | \$26.00  | \$49.00        | \$24.00    | \$26.00  | \$37.00     | \$44.00  | \$64.00      | \$84.00     | \$80.00      | \$123.00    | \$96.00      | -           | -            | -           | -              | -             |
|                                                           | Current<br>Price           | \$162.66                           | \$162.66                        | \$304.99 | \$134.19 | -              | -          | \$59.99  | -           | \$69.99  | -            | \$119.99    | -            | \$175.99    | -            | \$244.99    | \$304.99     | -           | -              | -             |
| Storage Mart<br>1.36 miles<br>6801 W 91st                 | 12 mo.<br>trailing<br>avg. | \$193.65                           | \$193.65                        | \$325.37 | \$166.71 | -              | -          | \$65.53  | -           | \$93.97  | -            | \$148.47    | -            | \$232.56    | -            | \$300.68    | \$325.37     | -           | -              | -             |
| St, Overland<br>Park, KS 66212                            | Highest<br>Price           | \$460.99                           | \$460.99                        | \$460.99 | \$412.99 | -              | -          | \$109.99 | -           | \$159.99 | -            | \$209.99    | -            | \$314.99    | -            | \$412.99    | \$460.99     | -           | -              | -             |
|                                                           | Lowest<br>Price            | \$39.99                            | \$39.99                         | \$297.99 | \$39.99  | -              | -          | \$39.99  | -           | \$59.99  | -            | \$119.99    | -            | \$164.99    | -            | \$229.99    | \$297.99     | -           | -              | -             |