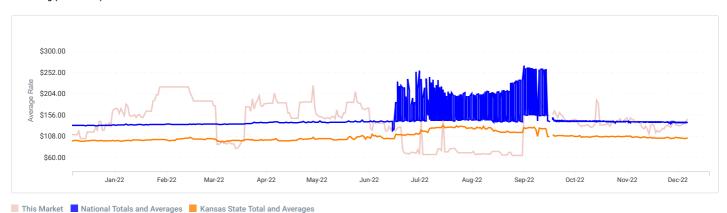

## 12 Month Trailing Average Rate History

View 12 month trailing average rates for the past one year.

|                                                           |                            | ALL<br>UNITS<br>WITHOUT<br>PARKING | ALL<br>UNITS<br>WITH<br>PARKING | ALL REG  | ALL CC   | ALL<br>PARKING | 5X5<br>REG | 5X5 CC   | 5X10<br>REG | 5X10 CC  | 10X10<br>REG | 10X10<br>CC | 10X15<br>REG | 10X15<br>CC | 10X20<br>REG | 10X20<br>CC | 10X30<br>REG | 10X30<br>CC | CAR<br>PARKING | RV<br>PARKING |
|-----------------------------------------------------------|----------------------------|------------------------------------|---------------------------------|----------|----------|----------------|------------|----------|-------------|----------|--------------|-------------|--------------|-------------|--------------|-------------|--------------|-------------|----------------|---------------|
|                                                           | Total<br>/Market           | \$135.53                           | \$135.21                        | \$126.68 | \$141.83 | \$62.00        | \$46.99    | \$56.49  | \$63.85     | \$83.26  | \$99.71      | \$112.87    | \$120.00     | \$160.99    | \$165.23     | \$232.81    | \$256.72     | \$395.39    | -              | -             |
|                                                           | Current<br>Price           | \$107.50                           | \$107.50                        | \$124.00 | \$91.00  | -              | -          | \$58.00  | \$35.00     | \$72.00  | \$85.00      | \$93.00     | -            | \$141.00    | \$156.00     | -           | \$220.00     | -           | -              | -             |
| iStorage Self<br>Storage 1.13<br>miles<br>7840 Farley St, | 12 mo.<br>trailing<br>avg. | \$148.43                           | \$148.43                        | \$156.77 | \$139.10 | -              | -          | \$60.00  | \$57.24     | \$67.63  | \$110.74     | \$147.62    | -            | \$267.21    | \$187.11     | -           | \$276.27     | -           | -              | -             |
| Overland Park,<br>KS 66204                                | Highest<br>Price           | \$309.00                           | \$309.00                        | \$309.00 | \$299.00 | -              | -          | \$69.00  | \$67.00     | \$84.00  | \$139.00     | \$174.00    | -            | \$299.00    | \$222.00     | -           | \$309.00     | -           | -              | -             |
|                                                           | Lowest<br>Price            | \$35.00                            | \$35.00                         | \$35.00  | \$54.00  | -              | -          | \$54.00  | \$35.00     | \$59.00  | \$82.00      | \$86.00     | -            | \$142.00    | \$149.00     | -           | \$221.00     | -           | -              | -             |
|                                                           | Current<br>Price           | \$87.67                            | \$105.71                        | \$66.67  | \$108.67 | -              | \$31.00    | -        | -           | -        | \$74.00      | \$79.00     | \$95.00      | \$95.00     | -            | \$152.00    | -            | -           | -              | -             |
| Extra Space<br>1.24 miles<br>7720 Farley St,              | 12 mo.<br>trailing<br>avg. | \$94.44                            | \$101.34                        | \$83.03  | \$107.96 | \$282.00       | \$36.00    | \$37.69  | \$48.37     | \$56.11  | \$112.36     | \$145.46    | \$141.94     | \$190.37    | -            | \$183.04    | -            | -           | -              | -             |
| Overland Park,<br>KS 66204                                | Highest<br>Price           | \$289.00                           | \$867.00                        | \$346.00 | \$289.00 | \$346.00       | \$66.00    | \$71.00  | \$86.00     | \$104.00 | \$167.00     | \$193.00    | \$209.00     | \$289.00    | -            | \$238.00    | -            | -           | -              | -             |
|                                                           | Lowest<br>Price            | \$23.00                            | \$23.00                         | \$23.00  | \$24.00  | \$216.00       | \$23.00    | \$24.00  | \$25.00     | \$40.00  | \$56.00      | \$75.00     | \$82.00      | \$92.00     | -            | \$146.00    | -            | -           | -              | -             |
|                                                           | Current<br>Price           | \$79.00                            | \$73.33                         | \$62.00  | \$79.00  | \$62.00        | -          | \$25.00  | -           | \$80.00  | -            | \$94.00     | -            | -           | -            | \$117.00    | -            | -           | -              | -             |
| Extra Space<br>1.25 miles<br>8101 Lenexa<br>Dr Ste A,     | 12 mo.<br>trailing<br>avg. | \$137.45                           | \$157.82                        | \$191.04 | \$137.47 | \$191.16       | -          | \$33.52  | -           | \$65.70  | -            | \$146.36    | -            | \$188.30    | \$106.00     | \$220.18    | -            | \$354.29    | -              | -             |
| Lenexa, KS<br>66214                                       | Highest<br>Price           | \$466.00                           | \$466.00                        | \$400.00 | \$466.00 | \$400.00       | -          | \$56.00  | -           | \$111.00 | -            | \$189.00    | -            | \$252.00    | \$106.00     | \$329.00    | -            | \$466.00    | -              | -             |
|                                                           | Lowest<br>Price            | \$20.00                            | \$20.00                         | \$53.00  | \$20.00  | \$53.00        | -          | \$20.00  | -           | \$39.00  | -            | \$82.00     | -            | \$97.00     | \$106.00     | \$113.00    | -            | \$213.00    | -              | -             |
|                                                           | Current<br>Price           | \$88.67                            | \$88.67                         | \$92.67  | \$84.67  | -              | \$36.00    | -        | -           | \$43.00  | \$74.00      | \$83.00     | -            | \$128.00    | \$168.00     | -           | -            | -           | -              | -             |
| Extra Space<br>1.28 miles<br>7880 Mastin                  | 12 mo.<br>trailing<br>avg. | \$95.62                            | \$99.47                         | \$84.17  | \$113.68 | \$90.57        | \$46.95    | \$62.41  | \$58.92     | \$57.30  | \$101.93     | \$101.41    | \$126.06     | \$165.83    | \$138.45     | -           | -            | -           | -              | -             |
| Dr, Overland<br>Park, KS 66204                            | Highest<br>Price           | \$282.00                           | \$332.00                        | \$193.00 | \$282.00 | \$143.00       | \$72.00    | \$73.00  | \$87.00     | \$100.00 | \$135.00     | \$187.00    | \$193.00     | \$282.00    | \$174.00     | -           | -            | -           | -              | -             |
|                                                           | Lowest<br>Price            | \$24.00                            | \$24.00                         | \$24.00  | \$26.00  | \$49.00        | \$24.00    | \$26.00  | \$37.00     | \$44.00  | \$64.00      | \$84.00     | \$80.00      | \$123.00    | \$96.00      | -           | -            | -           | -              | -             |
|                                                           | Current<br>Price           | \$162.66                           | \$162.66                        | \$304.99 | \$134.19 | -              | -          | \$59.99  | -           | \$69.99  | -            | \$119.99    | -            | \$175.99    | -            | \$244.99    | \$304.99     | -           | -              | -             |
| Storage Mart<br>1.36 miles<br>6801 W 91st                 | 12 mo.<br>trailing<br>avg. | \$193.65                           | \$193.65                        | \$325.37 | \$166.71 | -              | -          | \$65.53  | -           | \$93.97  | -            | \$148.47    | -            | \$232.56    | -            | \$300.68    | \$325.37     | -           | -              | -             |
| St, Overland<br>Park, KS 66212                            | Highest<br>Price           | \$460.99                           | \$460.99                        | \$460.99 | \$412.99 | -              | -          | \$109.99 | -           | \$159.99 | -            | \$209.99    | -            | \$314.99    | -            | \$412.99    | \$460.99     | -           | -              | -             |
|                                                           | Lowest<br>Price            | \$39.99                            | \$39.99                         | \$297.99 | \$39.99  | -              | -          | \$39.99  | -           | \$59.99  | -            | \$119.99    | -            | \$164.99    | -            | \$229.99    | \$297.99     | -           | -              | -             |

# 12 Month Trailing Average Rate History Continued

Specific Unit - All Units Without Parking (Premium, Any Floor)

|                                     |                      | DEC 2021 | JAN 2022 | FEB 2022 | MAR 2022 | APR 2022 | MAY 2022 | JUN 2022 | JUL 2022 | AUG 2022 | SEP 2022 | OCT 2022 | NOV 2022 |
|-------------------------------------|----------------------|----------|----------|----------|----------|----------|----------|----------|----------|----------|----------|----------|----------|
|                                     | Total /Market        | \$134.16 | \$134.42 | \$134.93 | \$134.48 | \$134.86 | \$135.69 | \$136.92 | \$138.31 | \$140.50 | \$142.21 | \$143.74 | \$145.08 |
| iStorage Self Storage 1.13<br>miles | 12 mo. trailing avg. | \$119.15 | \$120.91 | \$124.00 | \$127.45 | \$130.82 | \$133.97 | \$135.77 | \$136.21 | \$139.36 | \$144.03 | \$147.10 | \$148.43 |
| 7840 Farley St, Overland Park, KS   | Highest Price        | \$259.00 | \$274.00 | \$274.00 | \$274.00 | \$274.00 | \$274.00 | \$299.00 | \$299.00 | \$309.00 | \$309.00 | \$309.00 | \$309.00 |
| 66204                               | Lowest Price         | \$32.00  | \$32.00  | \$32.00  | \$39.00  | \$45.00  | \$49.00  | \$49.00  | \$49.00  | \$49.00  | \$49.00  | \$49.00  | \$35.00  |
| Extra Space 1.24 miles              | 12 mo. trailing avg. | \$110.62 | \$110.46 | \$107.64 | \$100.54 | \$98.14  | \$97.97  | \$93.43  | \$94.74  | \$94.81  | \$93.26  | \$94.42  | \$94.44  |
| 7720 Farley St, Overland Park, KS   | Highest Price        | \$300.00 | \$300.00 | \$297.00 | \$289.00 | \$289.00 | \$289.00 | \$289.00 | \$289.00 | \$289.00 | \$289.00 | \$289.00 | \$289.00 |
| 66204                               | Lowest Price         | \$25.00  | \$27.00  | \$27.00  | \$23.00  | \$23.00  | \$23.00  | \$23.00  | \$23.00  | \$23.00  | \$23.00  | \$23.00  | \$23.00  |
| Extra Space 1.25 miles              | 12 mo. trailing avg. | \$159.13 | \$154.53 | \$153.70 | \$151.38 | \$151.17 | \$147.95 | \$148.00 | \$141.71 | \$141.00 | \$140.54 | \$138.59 | \$137.45 |
| 8101 Lenexa Dr Ste A, Lenexa, KS    | Highest Price        | \$426.00 | \$426.00 | \$466.00 | \$466.00 | \$466.00 | \$466.00 | \$466.00 | \$466.00 | \$466.00 | \$466.00 | \$466.00 | \$466.00 |
| 66214                               | Lowest Price         | \$22.00  | \$22.00  | \$22.00  | \$22.00  | \$20.00  | \$20.00  | \$20.00  | \$20.00  | \$20.00  | \$20.00  | \$20.00  | \$20.00  |
| Extra Space 1.28 miles              | 12 mo. trailing avg. | \$114.31 | \$115.22 | \$112.72 | \$107.36 | \$105.61 | \$105.61 | \$103.63 | \$101.26 | \$100.64 | \$97.59  | \$96.60  | \$95.62  |
| 7880 Mastin Dr, Overland Park, KS   | Highest Price        | \$296.00 | \$296.00 | \$296.00 | \$296.00 | \$296.00 | \$296.00 | \$283.00 | \$282.00 | \$282.00 | \$282.00 | \$282.00 | \$282.00 |
| 66204                               | Lowest Price         | \$27.00  | \$27.00  | \$27.00  | \$27.00  | \$27.00  | \$26.00  | \$26.00  | \$26.00  | \$26.00  | \$26.00  | \$26.00  | \$24.00  |
| Storage Mart 1.36 miles             | 12 mo. trailing avg. | \$185.97 | \$181.68 | \$178.15 | \$176.18 | \$176.59 | \$179.40 | \$182.36 | \$184.51 | \$186.97 | \$189.84 | \$192.60 | \$193.65 |
| 6801 W 91st St, Overland Park, KS   | Highest Price        | \$398.99 | \$398.99 | \$398.99 | \$412.99 | \$412.99 | \$412.99 | \$460.99 | \$460.99 | \$460.99 | \$460.99 | \$460.99 | \$460.99 |
| 66212                               | Lowest Price         | \$41.99  | \$41.99  | \$39.99  | \$39.99  | \$39.99  | \$39.99  | \$39.99  | \$39.99  | \$39.99  | \$39.99  | \$39.99  | \$39.99  |
| Storage Mart 1.58 miles             | 12 mo. trailing avg. | \$171.38 | \$171.96 | \$171.43 | \$171.78 | \$171.55 | \$170.93 | \$171.20 | \$170.99 | \$171.58 | \$173.42 | \$173.59 | \$174.61 |
| 7460 W Frontage Rd, Merriam, KS     | Highest Price        | \$549.99 | \$549.99 | \$549.99 | \$549.99 | \$549.99 | \$549.99 | \$549.99 | \$549.99 | \$549.99 | \$549.99 | \$494.99 | \$494.99 |
| 66203                               | Lowest Price         | \$39.99  | \$39.99  | \$39.99  | \$39.99  | \$39.99  | \$39.99  | \$39.99  | \$39.99  | \$39.99  | \$39.99  | \$39.99  | \$39.99  |
| Public Storage 1.88 miles           | 12 mo. trailing avg. | \$151.57 | \$150.54 | \$149.54 | \$146.49 | \$146.60 | \$147.27 | \$149.03 | \$150.60 | \$150.85 | \$152.48 | \$152.53 | \$152.57 |
| 7100 W Frontage Road, Merriam,      | Highest Price        | \$353.00 | \$353.00 | \$353.00 | \$353.00 | \$353.00 | \$353.00 | \$365.00 | \$365.00 | \$365.00 | \$370.00 | \$370.00 | \$370.00 |
| KS 66203                            | Lowest Price         | \$45.00  | \$45.00  | \$45.00  | \$45.00  | \$45.00  | \$45.00  | \$45.00  | \$45.00  | \$45.00  | \$45.00  | \$45.00  | \$47.00  |
| Public Storage 2.05 miles           | 12 mo. trailing avg. | \$114.06 | \$121.00 | \$126.78 | \$132.88 | \$137.57 | \$144.29 | \$150.81 | \$157.29 | \$162.45 | \$168.27 | \$172.87 | \$173.29 |
| 11925 Santa Fe Trail Drive,         | Highest Price        | \$461.00 | \$461.00 | \$461.00 | \$461.00 | \$461.00 | \$461.00 | \$461.00 | \$461.00 | \$461.00 | \$461.00 | \$461.00 | \$461.00 |
| Lenexa, KS 66215                    | Lowest Price         | \$35.75  | \$35.75  | \$35.75  | \$35.75  | \$35.75  | \$35.75  | \$35.75  | \$39.65  | \$39.65  | \$39.65  | \$40.30  | \$49.00  |
| Storage Mart 2.43 miles             | 12 mo. trailing avg. | \$134.05 | \$136.32 | \$138.05 | \$139.82 | \$139.63 | \$139.25 | \$141.16 | \$143.26 | \$144.33 | \$142.78 | \$142.61 | \$143.35 |
| 9702 W 67th St, Merriam, KS         | Highest Price        | \$361.99 | \$361.99 | \$361.99 | \$361.99 | \$361.99 | \$361.99 | \$361.99 | \$361.99 | \$361.99 | \$342.99 | \$342.99 | \$342.99 |
| 66203                               | Lowest Price         | \$24.99  | \$24.99  | \$35.99  | \$39.99  | \$42.99  | \$42.99  | \$42.99  | \$42.99  | \$42.99  | \$42.99  | \$42.99  | \$42.99  |

# 12 Month Trailing Average Rate History Continued

Specific Unit - All Units Without Parking (Premium, Any Floor)

|                                                   |                      | DEC 2021 | JAN 2022 | FEB 2022 | MAR 2022 | APR 2022 | MAY 2022 | JUN 2022 | JUL 2022 | AUG 2022 | SEP 2022 | OCT 2022 | NOV 2022 |
|---------------------------------------------------|----------------------|----------|----------|----------|----------|----------|----------|----------|----------|----------|----------|----------|----------|
| Public Storage 2.51 miles                         | 12 mo. trailing avg. | \$150.90 | \$150.21 | \$150.98 | \$147.77 | \$143.53 | \$143.64 | \$147.25 | \$148.99 | \$151.27 | \$152.81 | \$150.14 | \$149.21 |
| 8830 Long Street, Lenexa, KS                      | Highest Price        | \$469.00 | \$469.00 | \$469.00 | \$469.00 | \$375.00 | \$375.00 | \$375.00 | \$393.00 | \$393.00 | \$393.00 | \$393.00 | \$393.00 |
| 66215                                             | Lowest Price         | \$27.00  | \$27.00  | \$27.00  | \$29.00  | \$29.00  | \$29.00  | \$29.00  | \$29.00  | \$29.00  | \$29.00  | \$29.00  | \$29.00  |
| U-Haul Moving & Storage of                        | 12 mo. trailing avg. | \$99.99  | \$100.20 | \$99.48  | \$98.82  | \$97.71  | \$96.96  | \$98.29  | \$100.49 | \$101.87 | \$103.36 | \$105.27 | \$105.09 |
| Lenexa 2.54 miles<br>9250 Marshall Dr. Lenexa, KS | Highest Price        | \$209.95 | \$209.95 | \$209.95 | \$209.95 | \$209.95 | \$189.95 | \$189.95 | \$194.95 | \$194.95 | \$194.95 | \$194.95 | \$194.95 |
| 66215                                             | Lowest Price         | \$44.95  | \$44.95  | \$44.95  | \$44.95  | \$44.95  | \$44.95  | \$44.95  | \$44.95  | \$44.95  | \$44.95  | \$44.95  | \$44.95  |
| Storage Mart 3.03 miles                           | 12 mo. trailing avg. | -        | \$180.70 | \$183.02 | \$180.00 | \$179.65 | \$173.43 | \$170.14 | \$175.64 | \$179.20 | \$182.28 | \$184.61 | \$186.78 |
| 7200 Shawnee Mission Pkwy,                        | Highest Price        | -        | \$354.99 | \$354.99 | \$371.99 | \$379.99 | \$395.99 | \$453.99 | \$453.99 | \$453.99 | \$453.99 | \$453.99 | \$470.99 |
| Overland Park, KS 66202                           | Lowest Price         | -        | \$68.99  | \$68.99  | \$56.99  | \$56.99  | \$56.99  | \$15.00  | \$15.00  | \$15.00  | \$15.00  | \$15.00  | \$15.00  |
| iStorage Self Storage 3.27                        | 12 mo. trailing avg. | \$107.17 | \$109.91 | \$112.71 | \$114.05 | \$114.08 | \$115.16 | \$116.73 | \$114.26 | \$115.29 | \$116.23 | \$118.08 | \$117.64 |
| miles<br>11015 West 62nd Street,                  | Highest Price        | \$209.00 | \$259.00 | \$259.00 | \$259.00 | \$259.00 | \$259.00 | \$259.00 | \$259.00 | \$264.00 | \$264.00 | \$264.00 | \$264.00 |
| Shawnee, KS 66203                                 | Lowest Price         | \$34.00  | \$34.00  | \$34.00  | \$34.00  | \$37.00  | \$37.00  | \$37.00  | \$37.00  | \$37.00  | \$35.00  | \$35.00  | \$27.00  |
| Public Storage 3.45 miles                         | 12 mo. trailing avg. | \$133.74 | \$132.79 | \$134.24 | \$132.74 | \$132.64 | \$132.36 | \$131.30 | \$131.73 | \$131.53 | \$129.70 | \$128.47 | \$130.32 |
| 11230 Mastin Street, Overland                     | Highest Price        | \$369.00 | \$369.00 | \$369.00 | \$369.00 | \$369.00 | \$369.00 | \$369.00 | \$366.00 | \$350.00 | \$350.00 | \$350.00 | \$350.00 |
| Park, KS 66210                                    | Lowest Price         | \$24.00  | \$24.00  | \$24.00  | \$24.00  | \$24.00  | \$24.00  | \$24.00  | \$24.00  | \$24.00  | \$24.00  | \$24.00  | \$24.00  |
| Public Storage 3.8 miles                          | 12 mo. trailing avg. | \$106.45 | \$108.94 | \$109.29 | \$106.86 | \$105.61 | \$108.65 | \$108.72 | \$111.08 | \$110.85 | \$111.19 | \$112.23 | \$113.31 |
| 12716 W 63rd Street, Shawnee,                     | Highest Price        | \$217.00 | \$217.00 | \$217.00 | \$217.00 | \$217.00 | \$236.00 | \$236.00 | \$255.00 | \$255.00 | \$255.00 | \$255.00 | \$255.00 |
| KS 66216                                          | Lowest Price         | \$40.00  | \$40.00  | \$40.00  | \$44.00  | \$44.00  | \$45.00  | \$45.00  | \$45.00  | \$45.00  | \$45.00  | \$45.00  | \$45.00  |
| Extra Space 3.88 miles                            | 12 mo. trailing avg. | \$98.94  | \$95.30  | \$91.54  | \$87.07  | \$84.58  | \$81.23  | \$78.29  | \$75.11  | \$74.64  | \$72.97  | \$71.63  | \$69.64  |
| 12977 W 63rd St, Shawnee, KS                      | Highest Price        | \$233.00 | \$233.00 | \$233.00 | \$197.00 | \$197.00 | \$197.00 | \$197.00 | \$197.00 | \$197.00 | \$197.00 | \$197.00 | \$197.00 |
| 66216                                             | Lowest Price         | \$18.00  | \$28.00  | \$28.00  | \$26.00  | \$26.00  | \$26.00  | \$26.00  | \$26.00  | \$26.00  | \$24.00  | \$24.00  | \$21.00  |
| Security Self-Storage 4.29                        | 12 mo. trailing avg. | \$134.59 | \$139.56 | \$143.25 | \$145.95 | \$147.97 | \$148.67 | \$151.63 | \$152.18 | \$151.76 | \$152.26 | \$154.26 | \$155.73 |
| miles<br>13300 College Blvd, Lenexa, KS           | Highest Price        | \$418.00 | \$418.00 | \$418.00 | \$418.00 | \$418.00 | \$418.00 | \$418.00 | \$411.00 | \$408.00 | \$408.00 | \$408.00 | \$405.00 |
| 66210                                             | Lowest Price         | \$48.00  | \$50.00  | \$49.00  | \$48.00  | \$48.00  | \$45.00  | \$42.00  | \$42.00  | \$42.00  | \$42.00  | \$42.00  | \$42.00  |
| I-35/I-435 Self Storage 4.48                      | 12 mo. trailing avg. | \$118.54 | \$119.00 | \$119.41 | \$119.87 | \$120.31 | \$120.66 | \$120.56 | \$120.81 | \$121.17 | \$121.66 | \$122.17 | \$122.66 |
| miles<br>10750 Cottonwood St, Lenexa, KS          | Highest Price        | \$195.00 | \$195.00 | \$195.00 | \$195.00 | \$195.00 | \$195.00 | \$225.00 | \$225.00 | \$225.00 | \$225.00 | \$225.00 | \$225.00 |
| 66215                                             | Lowest Price         | \$50.00  | \$50.00  | \$50.00  | \$50.00  | \$50.00  | \$50.00  | \$50.00  | \$50.00  | \$50.00  | \$50.00  | \$50.00  | \$50.00  |
| Storage Mart 4.54 miles                           | 12 mo. trailing avg. | \$122.90 | \$122.72 | \$123.83 | \$125.18 | \$126.71 | \$126.80 | \$126.53 | \$129.23 | \$132.21 | \$134.84 | \$137.36 | \$140.48 |
| 12020 Glenwood St, Overland                       | Highest Price        | \$296.99 | \$307.99 | \$428.99 | \$437.99 | \$437.99 | \$453.99 | \$453.99 | \$453.99 | \$453.99 | \$453.99 | \$453.99 | \$503.99 |
| Park, KS 66209                                    | Lowest Price         | \$24.99  | \$24.99  | \$24.99  | \$24.99  | \$24.99  | \$24.99  | \$24.99  | \$24.99  | \$24.99  | \$24.99  | \$24.99  | \$24.99  |

## 12 Month Trailing Average Rate History Continued

Specific Unit - All Units Without Parking (Premium, Any Floor)

|                                  |                      | DEC 2021 | JAN 2022 | FEB 2022 | MAR 2022 | APR 2022 | MAY 2022 | JUN 2022 | JUL 2022 | AUG 2022 | SEP 2022 | OCT 2022 | NOV 2022 |
|----------------------------------|----------------------|----------|----------|----------|----------|----------|----------|----------|----------|----------|----------|----------|----------|
| Public Storage 4.87 miles        | 12 mo. trailing avg. | \$154.02 | \$154.48 | \$155.73 | \$152.45 | \$146.47 | \$152.36 | \$152.20 | \$152.92 | \$153.64 | \$150.26 | \$151.40 | \$154.07 |
| 3150 S 44th Street, Kansas City, | Highest Price        | \$279.00 | \$290.00 | \$290.00 | \$290.00 | \$355.00 | \$356.00 | \$356.00 | \$356.00 | \$356.00 | \$356.00 | \$356.00 | \$356.00 |
| KS 66106                         | Lowest Price         | \$66.00  | \$66.00  | \$82.00  | \$82.00  | \$80.00  | \$80.00  | \$80.00  | \$80.00  | \$80.00  | \$80.00  | \$80.00  | \$80.00  |
| Public Storage 4.87 miles        | 12 mo. trailing avg. | \$119.28 | \$118.39 | \$119.24 | \$117.30 | \$122.00 | \$124.52 | \$126.71 | \$128.67 | \$131.04 | \$132.52 | \$131.62 | \$132.66 |
| 6560 Foxridge Drive, Mission, KS | Highest Price        | \$401.00 | \$401.00 | \$401.00 | \$401.00 | \$401.00 | \$401.00 | \$401.00 | \$401.00 | \$401.00 | \$401.00 | \$380.00 | \$380.00 |
| 66202                            | Lowest Price         | \$35.00  | \$35.00  | \$33.00  | \$33.00  | \$33.00  | \$33.00  | \$33.00  | \$33.00  | \$33.00  | \$33.00  | \$33.00  | \$33.00  |
| Storage Mart 4.89 miles          | 12 mo. trailing avg. | \$132.51 | \$129.76 | \$127.45 | \$124.91 | \$122.82 | \$122.02 | \$123.02 | \$126.92 | \$131.94 | \$136.37 | \$140.53 | \$144.04 |
| 16101 W 95th St, Lenexa, KS      | Highest Price        | \$468.99 | \$468.99 | \$468.99 | \$468.99 | \$468.99 | \$468.99 | \$468.99 | \$426.99 | \$426.99 | \$426.99 | \$439.99 | \$439.99 |
| 66219                            | Lowest Price         | \$31.99  | \$31.99  | \$33.99  | \$33.99  | \$34.99  | \$34.99  | \$34.99  | \$34.99  | \$34.99  | \$34.99  | \$34.99  | \$34.99  |
| Storage Mart 4.99 miles          | 12 mo. trailing avg. | \$193.37 | \$189.43 | \$188.26 | \$190.65 | \$194.10 | \$196.87 | \$201.31 | \$207.85 | \$213.68 | \$216.61 | \$222.31 | \$225.14 |
| 7536 Wornall Rd, Kansas City, MO | Highest Price        | \$412.99 | \$412.99 | \$412.99 | \$412.99 | \$412.99 | \$412.99 | \$412.99 | \$412.99 | \$412.99 | \$399.99 | \$399.99 | \$409.99 |
| 64114                            | Lowest Price         | \$54.99  | \$49.99  | \$49.99  | \$49.99  | \$49.99  | \$49.99  | \$49.99  | \$49.99  | \$49.99  | \$49.99  | \$49.99  | \$49.99  |