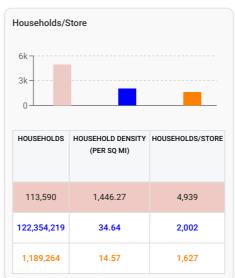

#### **Overall Market Supply Metrics**

Analysis of supply metrics in the market. A side-by-side bar chart comparison, shows the Market's Total Rentable Square Footage per Capita, Total Rentable Square Footage per Household and Total Rentable Square Footage per Rental Property.

Demographic data based on the U.S. Census Bureau's 2020 American Community Survey.