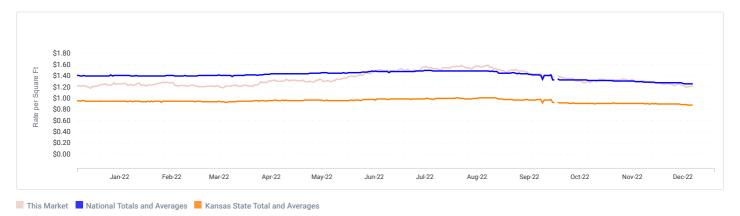

## 12 Month Trailing Average Rate History

View 12 month trailing average rates for the past one year.

|                                                           |                            | ALL<br>UNITS<br>WITHOUT<br>PARKING | ALL<br>UNITS<br>WITH<br>PARKING | ALL REG  | ALL CC   | ALL<br>PARKING | 5X5<br>REG | 5X5 CC   | 5X10<br>REG | 5X10 CC  | 10X10<br>REG | 10X10<br>CC | 10X15<br>REG | 10X15<br>CC | 10X20<br>REG | 10X20<br>CC | 10X30<br>REG | 10X30<br>CC | CAR<br>PARKING | RV<br>PARKING |
|-----------------------------------------------------------|----------------------------|------------------------------------|---------------------------------|----------|----------|----------------|------------|----------|-------------|----------|--------------|-------------|--------------|-------------|--------------|-------------|--------------|-------------|----------------|---------------|
|                                                           | Total<br>/Market           | \$135.53                           | \$135.21                        | \$126.68 | \$141.83 | \$62.00        | \$46.99    | \$56.49  | \$63.85     | \$83.26  | \$99.71      | \$112.87    | \$120.00     | \$160.99    | \$165.23     | \$232.81    | \$256.72     | \$395.39    | -              | -             |
|                                                           | Current<br>Price           | \$107.50                           | \$107.50                        | \$124.00 | \$91.00  | -              | -          | \$58.00  | \$35.00     | \$72.00  | \$85.00      | \$93.00     | -            | \$141.00    | \$156.00     | -           | \$220.00     | -           | -              | -             |
| iStorage Self<br>Storage 1.13<br>miles<br>7840 Farley St, | 12 mo.<br>trailing<br>avg. | \$148.43                           | \$148.43                        | \$156.77 | \$139.10 | -              | -          | \$60.00  | \$57.24     | \$67.63  | \$110.74     | \$147.62    | -            | \$267.21    | \$187.11     | -           | \$276.27     | -           | -              | -             |
| Overland Park,<br>KS 66204                                | Highest<br>Price           | \$309.00                           | \$309.00                        | \$309.00 | \$299.00 | -              | -          | \$69.00  | \$67.00     | \$84.00  | \$139.00     | \$174.00    | -            | \$299.00    | \$222.00     | -           | \$309.00     | -           | -              | -             |
|                                                           | Lowest<br>Price            | \$35.00                            | \$35.00                         | \$35.00  | \$54.00  | -              | -          | \$54.00  | \$35.00     | \$59.00  | \$82.00      | \$86.00     | -            | \$142.00    | \$149.00     | -           | \$221.00     | -           | -              | -             |
|                                                           | Current<br>Price           | \$87.67                            | \$105.71                        | \$66.67  | \$108.67 | -              | \$31.00    | -        | -           | -        | \$74.00      | \$79.00     | \$95.00      | \$95.00     | -            | \$152.00    | -            | -           | -              | -             |
| Extra Space<br>1.24 miles<br>7720 Farley St,              | 12 mo.<br>trailing<br>avg. | \$94.44                            | \$101.34                        | \$83.03  | \$107.96 | \$282.00       | \$36.00    | \$37.69  | \$48.37     | \$56.11  | \$112.36     | \$145.46    | \$141.94     | \$190.37    | -            | \$183.04    | -            | -           | -              | -             |
| Overland Park,<br>KS 66204                                | Highest<br>Price           | \$289.00                           | \$867.00                        | \$346.00 | \$289.00 | \$346.00       | \$66.00    | \$71.00  | \$86.00     | \$104.00 | \$167.00     | \$193.00    | \$209.00     | \$289.00    | -            | \$238.00    | -            | -           | -              | -             |
|                                                           | Lowest<br>Price            | \$23.00                            | \$23.00                         | \$23.00  | \$24.00  | \$216.00       | \$23.00    | \$24.00  | \$25.00     | \$40.00  | \$56.00      | \$75.00     | \$82.00      | \$92.00     | -            | \$146.00    | -            | -           | -              | -             |
|                                                           | Current<br>Price           | \$79.00                            | \$73.33                         | \$62.00  | \$79.00  | \$62.00        | -          | \$25.00  | -           | \$80.00  | -            | \$94.00     | -            | -           | -            | \$117.00    | -            | -           | -              | -             |
| Extra Space<br>1.25 miles<br>8101 Lenexa<br>Dr Ste A,     | 12 mo.<br>trailing<br>avg. | \$137.45                           | \$157.82                        | \$191.04 | \$137.47 | \$191.16       | -          | \$33.52  | -           | \$65.70  | -            | \$146.36    | -            | \$188.30    | \$106.00     | \$220.18    | -            | \$354.29    | -              | -             |
| Lenexa, KS<br>66214                                       | Highest<br>Price           | \$466.00                           | \$466.00                        | \$400.00 | \$466.00 | \$400.00       | -          | \$56.00  | -           | \$111.00 | -            | \$189.00    | -            | \$252.00    | \$106.00     | \$329.00    | -            | \$466.00    | -              | -             |
|                                                           | Lowest<br>Price            | \$20.00                            | \$20.00                         | \$53.00  | \$20.00  | \$53.00        | -          | \$20.00  | -           | \$39.00  | -            | \$82.00     | -            | \$97.00     | \$106.00     | \$113.00    | -            | \$213.00    | -              | -             |
|                                                           | Current<br>Price           | \$88.67                            | \$88.67                         | \$92.67  | \$84.67  | -              | \$36.00    | -        | -           | \$43.00  | \$74.00      | \$83.00     | -            | \$128.00    | \$168.00     | -           | -            | -           | -              | -             |
| Extra Space<br>1.28 miles<br>7880 Mastin                  | 12 mo.<br>trailing<br>avg. | \$95.62                            | \$99.47                         | \$84.17  | \$113.68 | \$90.57        | \$46.95    | \$62.41  | \$58.92     | \$57.30  | \$101.93     | \$101.41    | \$126.06     | \$165.83    | \$138.45     | -           | -            | -           | -              | -             |
| Dr, Overland<br>Park, KS 66204                            | Highest<br>Price           | \$282.00                           | \$332.00                        | \$193.00 | \$282.00 | \$143.00       | \$72.00    | \$73.00  | \$87.00     | \$100.00 | \$135.00     | \$187.00    | \$193.00     | \$282.00    | \$174.00     | -           | -            | -           | -              | -             |
|                                                           | Lowest<br>Price            | \$24.00                            | \$24.00                         | \$24.00  | \$26.00  | \$49.00        | \$24.00    | \$26.00  | \$37.00     | \$44.00  | \$64.00      | \$84.00     | \$80.00      | \$123.00    | \$96.00      | -           | -            | -           | -              | -             |
|                                                           | Current<br>Price           | \$162.66                           | \$162.66                        | \$304.99 | \$134.19 | -              | -          | \$59.99  | -           | \$69.99  | -            | \$119.99    | -            | \$175.99    | -            | \$244.99    | \$304.99     | -           | -              | -             |
| Storage Mart<br>1.36 miles<br>6801 W 91st                 | 12 mo.<br>trailing<br>avg. | \$193.65                           | \$193.65                        | \$325.37 | \$166.71 | -              | -          | \$65.53  | -           | \$93.97  | -            | \$148.47    | -            | \$232.56    | -            | \$300.68    | \$325.37     | -           | -              | -             |
| St, Overland<br>Park, KS 66212                            | Highest<br>Price           | \$460.99                           | \$460.99                        | \$460.99 | \$412.99 | -              | -          | \$109.99 | -           | \$159.99 | -            | \$209.99    | -            | \$314.99    | -            | \$412.99    | \$460.99     | -           | -              | -             |
|                                                           | Lowest<br>Price            | \$39.99                            | \$39.99                         | \$297.99 | \$39.99  | -              | -          | \$39.99  | -           | \$59.99  | -            | \$119.99    | -            | \$164.99    | -            | \$229.99    | \$297.99     | -           | -              | -             |