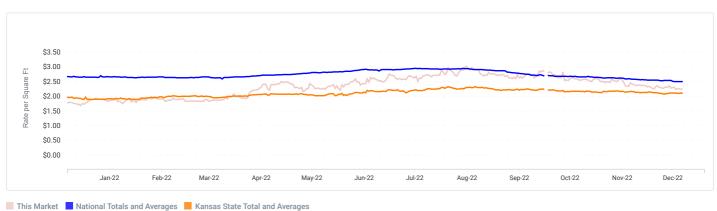

## 12 Month Trailing Average Rate History

View 12 month trailing average rates for the past one year.

|                                                           |                            | ALL<br>UNITS<br>WITHOUT<br>PARKING | ALL<br>UNITS<br>WITH<br>PARKING | ALL REG  | ALL CC   | ALL<br>PARKING | 5X5<br>REG | 5X5 CC   | 5X10<br>REG | 5X10 CC  | 10X10<br>REG | 10X10<br>CC | 10X15<br>REG | 10X15<br>CC | 10X20<br>REG | 10X20<br>CC | 10X30<br>REG | 10X30<br>CC | CAR<br>PARKING | RV<br>PARKING |
|-----------------------------------------------------------|----------------------------|------------------------------------|---------------------------------|----------|----------|----------------|------------|----------|-------------|----------|--------------|-------------|--------------|-------------|--------------|-------------|--------------|-------------|----------------|---------------|
|                                                           | Total<br>/Market           | \$135.53                           | \$135.21                        | \$126.68 | \$141.83 | \$62.00        | \$46.99    | \$56.49  | \$63.85     | \$83.26  | \$99.71      | \$112.87    | \$120.00     | \$160.99    | \$165.23     | \$232.81    | \$256.72     | \$395.39    | -              | -             |
|                                                           | Current<br>Price           | \$107.50                           | \$107.50                        | \$124.00 | \$91.00  | -              | -          | \$58.00  | \$35.00     | \$72.00  | \$85.00      | \$93.00     | -            | \$141.00    | \$156.00     | -           | \$220.00     | -           | -              | -             |
| iStorage Self<br>Storage 1.13<br>miles<br>7840 Farley St, | 12 mo.<br>trailing<br>avg. | \$148.43                           | \$148.43                        | \$156.77 | \$139.10 | -              | -          | \$60.00  | \$57.24     | \$67.63  | \$110.74     | \$147.62    | -            | \$267.21    | \$187.11     | -           | \$276.27     | -           | -              | -             |
| Overland Park,<br>KS 66204                                | Highest<br>Price           | \$309.00                           | \$309.00                        | \$309.00 | \$299.00 | -              | -          | \$69.00  | \$67.00     | \$84.00  | \$139.00     | \$174.00    | -            | \$299.00    | \$222.00     | -           | \$309.00     | -           | -              | -             |
|                                                           | Lowest<br>Price            | \$35.00                            | \$35.00                         | \$35.00  | \$54.00  | -              | -          | \$54.00  | \$35.00     | \$59.00  | \$82.00      | \$86.00     | -            | \$142.00    | \$149.00     | -           | \$221.00     | -           | -              | -             |
|                                                           | Current<br>Price           | \$87.67                            | \$105.71                        | \$66.67  | \$108.67 | -              | \$31.00    | -        | -           | -        | \$74.00      | \$79.00     | \$95.00      | \$95.00     | -            | \$152.00    | -            | -           | -              | -             |
| Extra Space<br>1.24 miles<br>7720 Farley St,              | 12 mo.<br>trailing<br>avg. | \$94.44                            | \$101.34                        | \$83.03  | \$107.96 | \$282.00       | \$36.00    | \$37.69  | \$48.37     | \$56.11  | \$112.36     | \$145.46    | \$141.94     | \$190.37    | -            | \$183.04    | -            | -           | -              | -             |
| Overland Park,<br>KS 66204                                | Highest<br>Price           | \$289.00                           | \$867.00                        | \$346.00 | \$289.00 | \$346.00       | \$66.00    | \$71.00  | \$86.00     | \$104.00 | \$167.00     | \$193.00    | \$209.00     | \$289.00    | -            | \$238.00    | -            | -           | -              | -             |
|                                                           | Lowest<br>Price            | \$23.00                            | \$23.00                         | \$23.00  | \$24.00  | \$216.00       | \$23.00    | \$24.00  | \$25.00     | \$40.00  | \$56.00      | \$75.00     | \$82.00      | \$92.00     | -            | \$146.00    | -            | -           | -              | -             |
|                                                           | Current<br>Price           | \$79.00                            | \$73.33                         | \$62.00  | \$79.00  | \$62.00        | -          | \$25.00  | -           | \$80.00  | -            | \$94.00     | -            | -           | -            | \$117.00    | -            | -           | -              | -             |
| Extra Space<br>1.25 miles<br>8101 Lenexa<br>Dr Ste A,     | 12 mo.<br>trailing<br>avg. | \$137.45                           | \$157.82                        | \$191.04 | \$137.47 | \$191.16       | -          | \$33.52  | -           | \$65.70  | -            | \$146.36    | -            | \$188.30    | \$106.00     | \$220.18    | -            | \$354.29    | -              | -             |
| Lenexa, KS<br>66214                                       | Highest<br>Price           | \$466.00                           | \$466.00                        | \$400.00 | \$466.00 | \$400.00       | -          | \$56.00  | -           | \$111.00 | -            | \$189.00    | -            | \$252.00    | \$106.00     | \$329.00    | -            | \$466.00    | -              | -             |
|                                                           | Lowest<br>Price            | \$20.00                            | \$20.00                         | \$53.00  | \$20.00  | \$53.00        | -          | \$20.00  | -           | \$39.00  | -            | \$82.00     | -            | \$97.00     | \$106.00     | \$113.00    | -            | \$213.00    | -              | -             |
|                                                           | Current<br>Price           | \$88.67                            | \$88.67                         | \$92.67  | \$84.67  | -              | \$36.00    | -        | -           | \$43.00  | \$74.00      | \$83.00     | -            | \$128.00    | \$168.00     | -           | -            | -           | -              | -             |
| Extra Space<br>1.28 miles<br>7880 Mastin                  | 12 mo.<br>trailing<br>avg. | \$95.62                            | \$99.47                         | \$84.17  | \$113.68 | \$90.57        | \$46.95    | \$62.41  | \$58.92     | \$57.30  | \$101.93     | \$101.41    | \$126.06     | \$165.83    | \$138.45     | -           | -            | -           | -              | -             |
| Dr, Overland<br>Park, KS 66204                            | Highest<br>Price           | \$282.00                           | \$332.00                        | \$193.00 | \$282.00 | \$143.00       | \$72.00    | \$73.00  | \$87.00     | \$100.00 | \$135.00     | \$187.00    | \$193.00     | \$282.00    | \$174.00     | -           | -            | -           | -              | -             |
|                                                           | Lowest<br>Price            | \$24.00                            | \$24.00                         | \$24.00  | \$26.00  | \$49.00        | \$24.00    | \$26.00  | \$37.00     | \$44.00  | \$64.00      | \$84.00     | \$80.00      | \$123.00    | \$96.00      | -           | -            | -           | -              | -             |
|                                                           | Current<br>Price           | \$162.66                           | \$162.66                        | \$304.99 | \$134.19 | -              | -          | \$59.99  | -           | \$69.99  | -            | \$119.99    | -            | \$175.99    | -            | \$244.99    | \$304.99     | -           | -              | -             |
| Storage Mart<br>1.36 miles<br>6801 W 91st                 | 12 mo.<br>trailing<br>avg. | \$193.65                           | \$193.65                        | \$325.37 | \$166.71 | -              | -          | \$65.53  | -           | \$93.97  | -            | \$148.47    | -            | \$232.56    | -            | \$300.68    | \$325.37     | -           | -              | -             |
| St, Overland<br>Park, KS 66212                            | Highest<br>Price           | \$460.99                           | \$460.99                        | \$460.99 | \$412.99 | -              | -          | \$109.99 | -           | \$159.99 | -            | \$209.99    | -            | \$314.99    | -            | \$412.99    | \$460.99     | -           | -              | -             |
|                                                           | Lowest<br>Price            | \$39.99                            | \$39.99                         | \$297.99 | \$39.99  | -              | -          | \$39.99  | -           | \$59.99  | -            | \$119.99    | -            | \$164.99    | -            | \$229.99    | \$297.99     | -           | -              | -             |

# 12 Month Trailing Average Rate History Continued

Specific Unit - All Units Without Parking (Premium, Any Floor)

|                                     |                      | DEC 2021 | JAN 2022 | FEB 2022 | MAR 2022 | APR 2022 | MAY 2022 | JUN 2022 | JUL 2022 | AUG 2022 | SEP 2022 | OCT 2022 | NOV 2022 |
|-------------------------------------|----------------------|----------|----------|----------|----------|----------|----------|----------|----------|----------|----------|----------|----------|
|                                     | Total /Market        | \$134.16 | \$134.42 | \$134.93 | \$134.48 | \$134.86 | \$135.69 | \$136.92 | \$138.31 | \$140.50 | \$142.21 | \$143.74 | \$145.08 |
| iStorage Self Storage 1.13<br>miles | 12 mo. trailing avg. | \$119.15 | \$120.91 | \$124.00 | \$127.45 | \$130.82 | \$133.97 | \$135.77 | \$136.21 | \$139.36 | \$144.03 | \$147.10 | \$148.43 |
| 7840 Farley St, Overland Park, KS   | Highest Price        | \$259.00 | \$274.00 | \$274.00 | \$274.00 | \$274.00 | \$274.00 | \$299.00 | \$299.00 | \$309.00 | \$309.00 | \$309.00 | \$309.00 |
| 66204                               | Lowest Price         | \$32.00  | \$32.00  | \$32.00  | \$39.00  | \$45.00  | \$49.00  | \$49.00  | \$49.00  | \$49.00  | \$49.00  | \$49.00  | \$35.00  |
| Extra Space 1.24 miles              | 12 mo. trailing avg. | \$110.62 | \$110.46 | \$107.64 | \$100.54 | \$98.14  | \$97.97  | \$93.43  | \$94.74  | \$94.81  | \$93.26  | \$94.42  | \$94.44  |
| 7720 Farley St, Overland Park, KS   | Highest Price        | \$300.00 | \$300.00 | \$297.00 | \$289.00 | \$289.00 | \$289.00 | \$289.00 | \$289.00 | \$289.00 | \$289.00 | \$289.00 | \$289.00 |
| 66204                               | Lowest Price         | \$25.00  | \$27.00  | \$27.00  | \$23.00  | \$23.00  | \$23.00  | \$23.00  | \$23.00  | \$23.00  | \$23.00  | \$23.00  | \$23.00  |
| Extra Space 1.25 miles              | 12 mo. trailing avg. | \$159.13 | \$154.53 | \$153.70 | \$151.38 | \$151.17 | \$147.95 | \$148.00 | \$141.71 | \$141.00 | \$140.54 | \$138.59 | \$137.45 |
| 8101 Lenexa Dr Ste A, Lenexa, KS    | Highest Price        | \$426.00 | \$426.00 | \$466.00 | \$466.00 | \$466.00 | \$466.00 | \$466.00 | \$466.00 | \$466.00 | \$466.00 | \$466.00 | \$466.00 |
| 66214                               | Lowest Price         | \$22.00  | \$22.00  | \$22.00  | \$22.00  | \$20.00  | \$20.00  | \$20.00  | \$20.00  | \$20.00  | \$20.00  | \$20.00  | \$20.00  |
| Extra Space 1.28 miles              | 12 mo. trailing avg. | \$114.31 | \$115.22 | \$112.72 | \$107.36 | \$105.61 | \$105.61 | \$103.63 | \$101.26 | \$100.64 | \$97.59  | \$96.60  | \$95.62  |
| 7880 Mastin Dr, Overland Park, KS   | Highest Price        | \$296.00 | \$296.00 | \$296.00 | \$296.00 | \$296.00 | \$296.00 | \$283.00 | \$282.00 | \$282.00 | \$282.00 | \$282.00 | \$282.00 |
| 66204                               | Lowest Price         | \$27.00  | \$27.00  | \$27.00  | \$27.00  | \$27.00  | \$26.00  | \$26.00  | \$26.00  | \$26.00  | \$26.00  | \$26.00  | \$24.00  |
| Storage Mart 1.36 miles             | 12 mo. trailing avg. | \$185.97 | \$181.68 | \$178.15 | \$176.18 | \$176.59 | \$179.40 | \$182.36 | \$184.51 | \$186.97 | \$189.84 | \$192.60 | \$193.65 |
| 6801 W 91st St, Overland Park, KS   | Highest Price        | \$398.99 | \$398.99 | \$398.99 | \$412.99 | \$412.99 | \$412.99 | \$460.99 | \$460.99 | \$460.99 | \$460.99 | \$460.99 | \$460.99 |
| 66212                               | Lowest Price         | \$41.99  | \$41.99  | \$39.99  | \$39.99  | \$39.99  | \$39.99  | \$39.99  | \$39.99  | \$39.99  | \$39.99  | \$39.99  | \$39.99  |
| Storage Mart 1.58 miles             | 12 mo. trailing avg. | \$171.38 | \$171.96 | \$171.43 | \$171.78 | \$171.55 | \$170.93 | \$171.20 | \$170.99 | \$171.58 | \$173.42 | \$173.59 | \$174.61 |
| 7460 W Frontage Rd, Merriam, KS     | Highest Price        | \$549.99 | \$549.99 | \$549.99 | \$549.99 | \$549.99 | \$549.99 | \$549.99 | \$549.99 | \$549.99 | \$549.99 | \$494.99 | \$494.99 |
| 66203                               | Lowest Price         | \$39.99  | \$39.99  | \$39.99  | \$39.99  | \$39.99  | \$39.99  | \$39.99  | \$39.99  | \$39.99  | \$39.99  | \$39.99  | \$39.99  |
| Public Storage 1.88 miles           | 12 mo. trailing avg. | \$151.57 | \$150.54 | \$149.54 | \$146.49 | \$146.60 | \$147.27 | \$149.03 | \$150.60 | \$150.85 | \$152.48 | \$152.53 | \$152.57 |
| 7100 W Frontage Road, Merriam,      | Highest Price        | \$353.00 | \$353.00 | \$353.00 | \$353.00 | \$353.00 | \$353.00 | \$365.00 | \$365.00 | \$365.00 | \$370.00 | \$370.00 | \$370.00 |
| KS 66203                            | Lowest Price         | \$45.00  | \$45.00  | \$45.00  | \$45.00  | \$45.00  | \$45.00  | \$45.00  | \$45.00  | \$45.00  | \$45.00  | \$45.00  | \$47.00  |
| Public Storage 2.05 miles           | 12 mo. trailing avg. | \$114.06 | \$121.00 | \$126.78 | \$132.88 | \$137.57 | \$144.29 | \$150.81 | \$157.29 | \$162.45 | \$168.27 | \$172.87 | \$173.29 |
| 11925 Santa Fe Trail Drive,         | Highest Price        | \$461.00 | \$461.00 | \$461.00 | \$461.00 | \$461.00 | \$461.00 | \$461.00 | \$461.00 | \$461.00 | \$461.00 | \$461.00 | \$461.00 |
| Lenexa, KS 66215                    | Lowest Price         | \$35.75  | \$35.75  | \$35.75  | \$35.75  | \$35.75  | \$35.75  | \$35.75  | \$39.65  | \$39.65  | \$39.65  | \$40.30  | \$49.00  |
| Storage Mart 2.43 miles             | 12 mo. trailing avg. | \$134.05 | \$136.32 | \$138.05 | \$139.82 | \$139.63 | \$139.25 | \$141.16 | \$143.26 | \$144.33 | \$142.78 | \$142.61 | \$143.35 |
| 9702 W 67th St, Merriam, KS         | Highest Price        | \$361.99 | \$361.99 | \$361.99 | \$361.99 | \$361.99 | \$361.99 | \$361.99 | \$361.99 | \$361.99 | \$342.99 | \$342.99 | \$342.99 |
| 66203                               | Lowest Price         | \$24.99  | \$24.99  | \$35.99  | \$39.99  | \$42.99  | \$42.99  | \$42.99  | \$42.99  | \$42.99  | \$42.99  | \$42.99  | \$42.99  |

# 12 Month Trailing Average Rate History Continued

Specific Unit - All Units Without Parking (Premium, Any Floor)

|                                                   |                      | DEC 2021 | JAN 2022 | FEB 2022 | MAR 2022 | APR 2022 | MAY 2022 | JUN 2022 | JUL 2022 | AUG 2022 | SEP 2022 | OCT 2022 | NOV 2022 |
|---------------------------------------------------|----------------------|----------|----------|----------|----------|----------|----------|----------|----------|----------|----------|----------|----------|
| Public Storage 2.51 miles                         | 12 mo. trailing avg. | \$150.90 | \$150.21 | \$150.98 | \$147.77 | \$143.53 | \$143.64 | \$147.25 | \$148.99 | \$151.27 | \$152.81 | \$150.14 | \$149.21 |
| 8830 Long Street, Lenexa, KS                      | Highest Price        | \$469.00 | \$469.00 | \$469.00 | \$469.00 | \$375.00 | \$375.00 | \$375.00 | \$393.00 | \$393.00 | \$393.00 | \$393.00 | \$393.00 |
| 66215                                             | Lowest Price         | \$27.00  | \$27.00  | \$27.00  | \$29.00  | \$29.00  | \$29.00  | \$29.00  | \$29.00  | \$29.00  | \$29.00  | \$29.00  | \$29.00  |
| U-Haul Moving & Storage of                        | 12 mo. trailing avg. | \$99.99  | \$100.20 | \$99.48  | \$98.82  | \$97.71  | \$96.96  | \$98.29  | \$100.49 | \$101.87 | \$103.36 | \$105.27 | \$105.09 |
| Lenexa 2.54 miles<br>9250 Marshall Dr. Lenexa, KS | Highest Price        | \$209.95 | \$209.95 | \$209.95 | \$209.95 | \$209.95 | \$189.95 | \$189.95 | \$194.95 | \$194.95 | \$194.95 | \$194.95 | \$194.95 |
| 66215                                             | Lowest Price         | \$44.95  | \$44.95  | \$44.95  | \$44.95  | \$44.95  | \$44.95  | \$44.95  | \$44.95  | \$44.95  | \$44.95  | \$44.95  | \$44.95  |
| Storage Mart 3.03 miles                           | 12 mo. trailing avg. | -        | \$180.70 | \$183.02 | \$180.00 | \$179.65 | \$173.43 | \$170.14 | \$175.64 | \$179.20 | \$182.28 | \$184.61 | \$186.78 |
| 7200 Shawnee Mission Pkwy,                        | Highest Price        | -        | \$354.99 | \$354.99 | \$371.99 | \$379.99 | \$395.99 | \$453.99 | \$453.99 | \$453.99 | \$453.99 | \$453.99 | \$470.99 |
| Overland Park, KS 66202                           | Lowest Price         | -        | \$68.99  | \$68.99  | \$56.99  | \$56.99  | \$56.99  | \$15.00  | \$15.00  | \$15.00  | \$15.00  | \$15.00  | \$15.00  |
| iStorage Self Storage 3.27                        | 12 mo. trailing avg. | \$107.17 | \$109.91 | \$112.71 | \$114.05 | \$114.08 | \$115.16 | \$116.73 | \$114.26 | \$115.29 | \$116.23 | \$118.08 | \$117.64 |
| miles<br>11015 West 62nd Street,                  | Highest Price        | \$209.00 | \$259.00 | \$259.00 | \$259.00 | \$259.00 | \$259.00 | \$259.00 | \$259.00 | \$264.00 | \$264.00 | \$264.00 | \$264.00 |
| Shawnee, KS 66203                                 | Lowest Price         | \$34.00  | \$34.00  | \$34.00  | \$34.00  | \$37.00  | \$37.00  | \$37.00  | \$37.00  | \$37.00  | \$35.00  | \$35.00  | \$27.00  |
| Public Storage 3.45 miles                         | 12 mo. trailing avg. | \$133.74 | \$132.79 | \$134.24 | \$132.74 | \$132.64 | \$132.36 | \$131.30 | \$131.73 | \$131.53 | \$129.70 | \$128.47 | \$130.32 |
| 11230 Mastin Street, Overland                     | Highest Price        | \$369.00 | \$369.00 | \$369.00 | \$369.00 | \$369.00 | \$369.00 | \$369.00 | \$366.00 | \$350.00 | \$350.00 | \$350.00 | \$350.00 |
| Park, KS 66210                                    | Lowest Price         | \$24.00  | \$24.00  | \$24.00  | \$24.00  | \$24.00  | \$24.00  | \$24.00  | \$24.00  | \$24.00  | \$24.00  | \$24.00  | \$24.00  |
| Public Storage 3.8 miles                          | 12 mo. trailing avg. | \$106.45 | \$108.94 | \$109.29 | \$106.86 | \$105.61 | \$108.65 | \$108.72 | \$111.08 | \$110.85 | \$111.19 | \$112.23 | \$113.31 |
| 12716 W 63rd Street, Shawnee,                     | Highest Price        | \$217.00 | \$217.00 | \$217.00 | \$217.00 | \$217.00 | \$236.00 | \$236.00 | \$255.00 | \$255.00 | \$255.00 | \$255.00 | \$255.00 |
| KS 66216                                          | Lowest Price         | \$40.00  | \$40.00  | \$40.00  | \$44.00  | \$44.00  | \$45.00  | \$45.00  | \$45.00  | \$45.00  | \$45.00  | \$45.00  | \$45.00  |
| Extra Space 3.88 miles                            | 12 mo. trailing avg. | \$98.94  | \$95.30  | \$91.54  | \$87.07  | \$84.58  | \$81.23  | \$78.29  | \$75.11  | \$74.64  | \$72.97  | \$71.63  | \$69.64  |
| 12977 W 63rd St, Shawnee, KS                      | Highest Price        | \$233.00 | \$233.00 | \$233.00 | \$197.00 | \$197.00 | \$197.00 | \$197.00 | \$197.00 | \$197.00 | \$197.00 | \$197.00 | \$197.00 |
| 66216                                             | Lowest Price         | \$18.00  | \$28.00  | \$28.00  | \$26.00  | \$26.00  | \$26.00  | \$26.00  | \$26.00  | \$26.00  | \$24.00  | \$24.00  | \$21.00  |
| Security Self-Storage 4.29                        | 12 mo. trailing avg. | \$134.59 | \$139.56 | \$143.25 | \$145.95 | \$147.97 | \$148.67 | \$151.63 | \$152.18 | \$151.76 | \$152.26 | \$154.26 | \$155.73 |
| miles<br>13300 College Blvd, Lenexa, KS           | Highest Price        | \$418.00 | \$418.00 | \$418.00 | \$418.00 | \$418.00 | \$418.00 | \$418.00 | \$411.00 | \$408.00 | \$408.00 | \$408.00 | \$405.00 |
| 66210                                             | Lowest Price         | \$48.00  | \$50.00  | \$49.00  | \$48.00  | \$48.00  | \$45.00  | \$42.00  | \$42.00  | \$42.00  | \$42.00  | \$42.00  | \$42.00  |
| I-35/I-435 Self Storage 4.48                      | 12 mo. trailing avg. | \$118.54 | \$119.00 | \$119.41 | \$119.87 | \$120.31 | \$120.66 | \$120.56 | \$120.81 | \$121.17 | \$121.66 | \$122.17 | \$122.66 |
| miles<br>10750 Cottonwood St, Lenexa, KS          | Highest Price        | \$195.00 | \$195.00 | \$195.00 | \$195.00 | \$195.00 | \$195.00 | \$225.00 | \$225.00 | \$225.00 | \$225.00 | \$225.00 | \$225.00 |
| 66215                                             | Lowest Price         | \$50.00  | \$50.00  | \$50.00  | \$50.00  | \$50.00  | \$50.00  | \$50.00  | \$50.00  | \$50.00  | \$50.00  | \$50.00  | \$50.00  |
| Storage Mart 4.54 miles                           | 12 mo. trailing avg. | \$122.90 | \$122.72 | \$123.83 | \$125.18 | \$126.71 | \$126.80 | \$126.53 | \$129.23 | \$132.21 | \$134.84 | \$137.36 | \$140.48 |
| 12020 Glenwood St, Overland                       | Highest Price        | \$296.99 | \$307.99 | \$428.99 | \$437.99 | \$437.99 | \$453.99 | \$453.99 | \$453.99 | \$453.99 | \$453.99 | \$453.99 | \$503.99 |
| Park, KS 66209                                    | Lowest Price         | \$24.99  | \$24.99  | \$24.99  | \$24.99  | \$24.99  | \$24.99  | \$24.99  | \$24.99  | \$24.99  | \$24.99  | \$24.99  | \$24.99  |

## 12 Month Trailing Average Rate History Continued

Specific Unit - All Units Without Parking (Premium, Any Floor)

|                                  |                      | DEC 2021 | JAN 2022 | FEB 2022 | MAR 2022 | APR 2022 | MAY 2022 | JUN 2022 | JUL 2022 | AUG 2022 | SEP 2022 | OCT 2022 | NOV 2022 |
|----------------------------------|----------------------|----------|----------|----------|----------|----------|----------|----------|----------|----------|----------|----------|----------|
| Public Storage 4.87 miles        | 12 mo. trailing avg. | \$154.02 | \$154.48 | \$155.73 | \$152.45 | \$146.47 | \$152.36 | \$152.20 | \$152.92 | \$153.64 | \$150.26 | \$151.40 | \$154.07 |
| 3150 S 44th Street, Kansas City, | Highest Price        | \$279.00 | \$290.00 | \$290.00 | \$290.00 | \$355.00 | \$356.00 | \$356.00 | \$356.00 | \$356.00 | \$356.00 | \$356.00 | \$356.00 |
| KS 66106                         | Lowest Price         | \$66.00  | \$66.00  | \$82.00  | \$82.00  | \$80.00  | \$80.00  | \$80.00  | \$80.00  | \$80.00  | \$80.00  | \$80.00  | \$80.00  |
| Public Storage 4.87 miles        | 12 mo. trailing avg. | \$119.28 | \$118.39 | \$119.24 | \$117.30 | \$122.00 | \$124.52 | \$126.71 | \$128.67 | \$131.04 | \$132.52 | \$131.62 | \$132.66 |
| 6560 Foxridge Drive, Mission, KS | Highest Price        | \$401.00 | \$401.00 | \$401.00 | \$401.00 | \$401.00 | \$401.00 | \$401.00 | \$401.00 | \$401.00 | \$401.00 | \$380.00 | \$380.00 |
| 66202                            | Lowest Price         | \$35.00  | \$35.00  | \$33.00  | \$33.00  | \$33.00  | \$33.00  | \$33.00  | \$33.00  | \$33.00  | \$33.00  | \$33.00  | \$33.00  |
| Storage Mart 4.89 miles          | 12 mo. trailing avg. | \$132.51 | \$129.76 | \$127.45 | \$124.91 | \$122.82 | \$122.02 | \$123.02 | \$126.92 | \$131.94 | \$136.37 | \$140.53 | \$144.04 |
| 16101 W 95th St, Lenexa, KS      | Highest Price        | \$468.99 | \$468.99 | \$468.99 | \$468.99 | \$468.99 | \$468.99 | \$468.99 | \$426.99 | \$426.99 | \$426.99 | \$439.99 | \$439.99 |
| 66219                            | Lowest Price         | \$31.99  | \$31.99  | \$33.99  | \$33.99  | \$34.99  | \$34.99  | \$34.99  | \$34.99  | \$34.99  | \$34.99  | \$34.99  | \$34.99  |
| Storage Mart 4.99 miles          | 12 mo. trailing avg. | \$193.37 | \$189.43 | \$188.26 | \$190.65 | \$194.10 | \$196.87 | \$201.31 | \$207.85 | \$213.68 | \$216.61 | \$222.31 | \$225.14 |
| 7536 Wornall Rd, Kansas City, MO | Highest Price        | \$412.99 | \$412.99 | \$412.99 | \$412.99 | \$412.99 | \$412.99 | \$412.99 | \$412.99 | \$412.99 | \$399.99 | \$399.99 | \$409.99 |
| 64114                            | Lowest Price         | \$54.99  | \$49.99  | \$49.99  | \$49.99  | \$49.99  | \$49.99  | \$49.99  | \$49.99  | \$49.99  | \$49.99  | \$49.99  | \$49.99  |