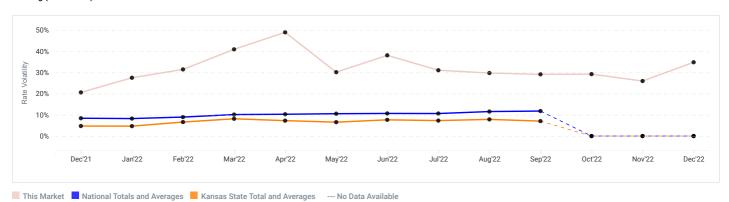

## 12 Month Trailing Average Rate History

View 12 month trailing average rates for the past one year.

|                                                           |                            | ALL<br>UNITS<br>WITHOUT<br>PARKING | ALL<br>UNITS<br>WITH<br>PARKING | ALL REG  | ALL CC   | ALL<br>PARKING | 5X5<br>REG | 5X5 CC   | 5X10<br>REG | 5X10 CC  | 10X10<br>REG | 10X10<br>CC | 10X15<br>REG | 10X15<br>CC | 10X20<br>REG | 10X20<br>CC | 10X30<br>REG | 10X30<br>CC | CAR<br>PARKING | RV<br>PARKING |
|-----------------------------------------------------------|----------------------------|------------------------------------|---------------------------------|----------|----------|----------------|------------|----------|-------------|----------|--------------|-------------|--------------|-------------|--------------|-------------|--------------|-------------|----------------|---------------|
|                                                           | Total<br>/Market           | \$135.53                           | \$135.21                        | \$126.68 | \$141.83 | \$62.00        | \$46.99    | \$56.49  | \$63.85     | \$83.26  | \$99.71      | \$112.87    | \$120.00     | \$160.99    | \$165.23     | \$232.81    | \$256.72     | \$395.39    | -              | -             |
|                                                           | Current<br>Price           | \$107.50                           | \$107.50                        | \$124.00 | \$91.00  | -              | -          | \$58.00  | \$35.00     | \$72.00  | \$85.00      | \$93.00     | -            | \$141.00    | \$156.00     | -           | \$220.00     | -           | -              | -             |
| iStorage Self<br>Storage 1.13<br>miles<br>7840 Farley St, | 12 mo.<br>trailing<br>avg. | \$148.43                           | \$148.43                        | \$156.77 | \$139.10 | -              | -          | \$60.00  | \$57.24     | \$67.63  | \$110.74     | \$147.62    | -            | \$267.21    | \$187.11     | -           | \$276.27     | -           | -              | -             |
| Overland Park,<br>KS 66204                                | Highest<br>Price           | \$309.00                           | \$309.00                        | \$309.00 | \$299.00 | -              | -          | \$69.00  | \$67.00     | \$84.00  | \$139.00     | \$174.00    | -            | \$299.00    | \$222.00     | -           | \$309.00     | -           | -              | -             |
|                                                           | Lowest<br>Price            | \$35.00                            | \$35.00                         | \$35.00  | \$54.00  | -              | -          | \$54.00  | \$35.00     | \$59.00  | \$82.00      | \$86.00     | -            | \$142.00    | \$149.00     | -           | \$221.00     | -           | -              | -             |
|                                                           | Current<br>Price           | \$87.67                            | \$105.71                        | \$66.67  | \$108.67 | -              | \$31.00    | -        | -           | -        | \$74.00      | \$79.00     | \$95.00      | \$95.00     | -            | \$152.00    | -            | -           | -              | -             |
| Extra Space<br>1.24 miles<br>7720 Farley St,              | 12 mo.<br>trailing<br>avg. | \$94.44                            | \$101.34                        | \$83.03  | \$107.96 | \$282.00       | \$36.00    | \$37.69  | \$48.37     | \$56.11  | \$112.36     | \$145.46    | \$141.94     | \$190.37    | -            | \$183.04    | -            | -           | -              | -             |
| Overland Park,<br>KS 66204                                | Highest<br>Price           | \$289.00                           | \$867.00                        | \$346.00 | \$289.00 | \$346.00       | \$66.00    | \$71.00  | \$86.00     | \$104.00 | \$167.00     | \$193.00    | \$209.00     | \$289.00    | -            | \$238.00    | -            | -           | -              | -             |
|                                                           | Lowest<br>Price            | \$23.00                            | \$23.00                         | \$23.00  | \$24.00  | \$216.00       | \$23.00    | \$24.00  | \$25.00     | \$40.00  | \$56.00      | \$75.00     | \$82.00      | \$92.00     | -            | \$146.00    | -            | -           | -              | -             |
|                                                           | Current<br>Price           | \$79.00                            | \$73.33                         | \$62.00  | \$79.00  | \$62.00        | -          | \$25.00  | -           | \$80.00  | -            | \$94.00     | -            | -           | -            | \$117.00    | -            | -           | -              | -             |
| Extra Space<br>1.25 miles<br>8101 Lenexa<br>Dr Ste A,     | 12 mo.<br>trailing<br>avg. | \$137.45                           | \$157.82                        | \$191.04 | \$137.47 | \$191.16       | -          | \$33.52  | -           | \$65.70  | -            | \$146.36    | -            | \$188.30    | \$106.00     | \$220.18    | -            | \$354.29    | -              | -             |
| Lenexa, KS<br>66214                                       | Highest<br>Price           | \$466.00                           | \$466.00                        | \$400.00 | \$466.00 | \$400.00       | -          | \$56.00  | -           | \$111.00 | -            | \$189.00    | -            | \$252.00    | \$106.00     | \$329.00    | -            | \$466.00    | -              | -             |
|                                                           | Lowest<br>Price            | \$20.00                            | \$20.00                         | \$53.00  | \$20.00  | \$53.00        | -          | \$20.00  | -           | \$39.00  | -            | \$82.00     | -            | \$97.00     | \$106.00     | \$113.00    | -            | \$213.00    | -              | -             |
|                                                           | Current<br>Price           | \$88.67                            | \$88.67                         | \$92.67  | \$84.67  | -              | \$36.00    | -        | -           | \$43.00  | \$74.00      | \$83.00     | -            | \$128.00    | \$168.00     | -           | -            | -           | -              | -             |
| Extra Space<br>1.28 miles<br>7880 Mastin                  | 12 mo.<br>trailing<br>avg. | \$95.62                            | \$99.47                         | \$84.17  | \$113.68 | \$90.57        | \$46.95    | \$62.41  | \$58.92     | \$57.30  | \$101.93     | \$101.41    | \$126.06     | \$165.83    | \$138.45     | -           | -            | -           | -              | -             |
| Dr, Overland<br>Park, KS 66204                            | Highest<br>Price           | \$282.00                           | \$332.00                        | \$193.00 | \$282.00 | \$143.00       | \$72.00    | \$73.00  | \$87.00     | \$100.00 | \$135.00     | \$187.00    | \$193.00     | \$282.00    | \$174.00     | -           | -            | -           | -              | -             |
|                                                           | Lowest<br>Price            | \$24.00                            | \$24.00                         | \$24.00  | \$26.00  | \$49.00        | \$24.00    | \$26.00  | \$37.00     | \$44.00  | \$64.00      | \$84.00     | \$80.00      | \$123.00    | \$96.00      | -           | -            | -           | -              | -             |
|                                                           | Current<br>Price           | \$162.66                           | \$162.66                        | \$304.99 | \$134.19 | -              | -          | \$59.99  | -           | \$69.99  | -            | \$119.99    | -            | \$175.99    | -            | \$244.99    | \$304.99     | -           | -              | -             |
| Storage Mart<br>1.36 miles<br>6801 W 91st                 | 12 mo.<br>trailing<br>avg. | \$193.65                           | \$193.65                        | \$325.37 | \$166.71 | -              | -          | \$65.53  | -           | \$93.97  | -            | \$148.47    | -            | \$232.56    | -            | \$300.68    | \$325.37     | -           | -              | -             |
| St, Overland<br>Park, KS 66212                            | Highest<br>Price           | \$460.99                           | \$460.99                        | \$460.99 | \$412.99 | -              | -          | \$109.99 | -           | \$159.99 | -            | \$209.99    | -            | \$314.99    | -            | \$412.99    | \$460.99     | -           | -              | -             |
|                                                           | Lowest<br>Price            | \$39.99                            | \$39.99                         | \$297.99 | \$39.99  | -              | -          | \$39.99  | -           | \$59.99  | -            | \$119.99    | -            | \$164.99    | -            | \$229.99    | \$297.99     | -           | -              | -             |