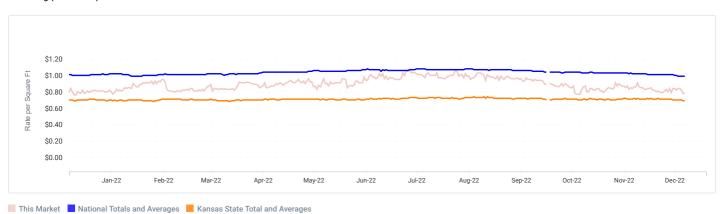

## 12 Month Trailing Average Rate History

View 12 month trailing average rates for the past one year.

|                                                           |                            | ALL<br>UNITS<br>WITHOUT<br>PARKING | ALL<br>UNITS<br>WITH<br>PARKING | ALL REG  | ALL CC   | ALL<br>PARKING | 5X5<br>REG | 5X5 CC   | 5X10<br>REG | 5X10 CC  | 10X10<br>REG | 10X10<br>CC | 10X15<br>REG | 10X15<br>CC | 10X20<br>REG | 10X20<br>CC | 10X30<br>REG | 10X30<br>CC | CAR<br>PARKING | RV<br>PARKING |
|-----------------------------------------------------------|----------------------------|------------------------------------|---------------------------------|----------|----------|----------------|------------|----------|-------------|----------|--------------|-------------|--------------|-------------|--------------|-------------|--------------|-------------|----------------|---------------|
|                                                           | Total<br>/Market           | \$135.53                           | \$135.21                        | \$126.68 | \$141.83 | \$62.00        | \$46.99    | \$56.49  | \$63.85     | \$83.26  | \$99.71      | \$112.87    | \$120.00     | \$160.99    | \$165.23     | \$232.81    | \$256.72     | \$395.39    | -              | -             |
|                                                           | Current<br>Price           | \$107.50                           | \$107.50                        | \$124.00 | \$91.00  | -              | -          | \$58.00  | \$35.00     | \$72.00  | \$85.00      | \$93.00     | -            | \$141.00    | \$156.00     | -           | \$220.00     | -           | -              | -             |
| iStorage Self<br>Storage 1.13<br>miles<br>7840 Farley St, | 12 mo.<br>trailing<br>avg. | \$148.43                           | \$148.43                        | \$156.77 | \$139.10 | -              | -          | \$60.00  | \$57.24     | \$67.63  | \$110.74     | \$147.62    | -            | \$267.21    | \$187.11     | -           | \$276.27     | -           | -              | -             |
| Overland Park,<br>KS 66204                                | Highest<br>Price           | \$309.00                           | \$309.00                        | \$309.00 | \$299.00 | -              | -          | \$69.00  | \$67.00     | \$84.00  | \$139.00     | \$174.00    | -            | \$299.00    | \$222.00     | -           | \$309.00     | -           | -              | -             |
|                                                           | Lowest<br>Price            | \$35.00                            | \$35.00                         | \$35.00  | \$54.00  | -              | -          | \$54.00  | \$35.00     | \$59.00  | \$82.00      | \$86.00     | -            | \$142.00    | \$149.00     | -           | \$221.00     | -           | -              | -             |
|                                                           | Current<br>Price           | \$87.67                            | \$105.71                        | \$66.67  | \$108.67 | -              | \$31.00    | -        | -           | -        | \$74.00      | \$79.00     | \$95.00      | \$95.00     | -            | \$152.00    | -            | -           | -              | -             |
| Extra Space<br>1.24 miles<br>7720 Farley St,              | 12 mo.<br>trailing<br>avg. | \$94.44                            | \$101.34                        | \$83.03  | \$107.96 | \$282.00       | \$36.00    | \$37.69  | \$48.37     | \$56.11  | \$112.36     | \$145.46    | \$141.94     | \$190.37    | -            | \$183.04    | -            | -           | -              | -             |
| Overland Park,<br>KS 66204                                | Highest<br>Price           | \$289.00                           | \$867.00                        | \$346.00 | \$289.00 | \$346.00       | \$66.00    | \$71.00  | \$86.00     | \$104.00 | \$167.00     | \$193.00    | \$209.00     | \$289.00    | -            | \$238.00    | -            | -           | -              | -             |
|                                                           | Lowest<br>Price            | \$23.00                            | \$23.00                         | \$23.00  | \$24.00  | \$216.00       | \$23.00    | \$24.00  | \$25.00     | \$40.00  | \$56.00      | \$75.00     | \$82.00      | \$92.00     | -            | \$146.00    | -            | -           | -              | -             |
|                                                           | Current<br>Price           | \$79.00                            | \$73.33                         | \$62.00  | \$79.00  | \$62.00        | -          | \$25.00  | -           | \$80.00  | -            | \$94.00     | -            | -           | -            | \$117.00    | -            | -           | -              | -             |
| Extra Space<br>1.25 miles<br>8101 Lenexa<br>Dr Ste A,     | 12 mo.<br>trailing<br>avg. | \$137.45                           | \$157.82                        | \$191.04 | \$137.47 | \$191.16       | -          | \$33.52  | -           | \$65.70  | -            | \$146.36    | -            | \$188.30    | \$106.00     | \$220.18    | -            | \$354.29    | -              | -             |
| Lenexa, KS<br>66214                                       | Highest<br>Price           | \$466.00                           | \$466.00                        | \$400.00 | \$466.00 | \$400.00       | -          | \$56.00  | -           | \$111.00 | -            | \$189.00    | -            | \$252.00    | \$106.00     | \$329.00    | -            | \$466.00    | -              | -             |
|                                                           | Lowest<br>Price            | \$20.00                            | \$20.00                         | \$53.00  | \$20.00  | \$53.00        | -          | \$20.00  | -           | \$39.00  | -            | \$82.00     | -            | \$97.00     | \$106.00     | \$113.00    | -            | \$213.00    | -              | -             |
|                                                           | Current<br>Price           | \$88.67                            | \$88.67                         | \$92.67  | \$84.67  | -              | \$36.00    | -        | -           | \$43.00  | \$74.00      | \$83.00     | -            | \$128.00    | \$168.00     | -           | -            | -           | -              | -             |
| Extra Space<br>1.28 miles<br>7880 Mastin                  | 12 mo.<br>trailing<br>avg. | \$95.62                            | \$99.47                         | \$84.17  | \$113.68 | \$90.57        | \$46.95    | \$62.41  | \$58.92     | \$57.30  | \$101.93     | \$101.41    | \$126.06     | \$165.83    | \$138.45     | -           | -            | -           | -              | -             |
| Dr, Overland<br>Park, KS 66204                            | Highest<br>Price           | \$282.00                           | \$332.00                        | \$193.00 | \$282.00 | \$143.00       | \$72.00    | \$73.00  | \$87.00     | \$100.00 | \$135.00     | \$187.00    | \$193.00     | \$282.00    | \$174.00     | -           | -            | -           | -              | -             |
|                                                           | Lowest<br>Price            | \$24.00                            | \$24.00                         | \$24.00  | \$26.00  | \$49.00        | \$24.00    | \$26.00  | \$37.00     | \$44.00  | \$64.00      | \$84.00     | \$80.00      | \$123.00    | \$96.00      | -           | -            | -           | -              | -             |
|                                                           | Current<br>Price           | \$162.66                           | \$162.66                        | \$304.99 | \$134.19 | -              | -          | \$59.99  | -           | \$69.99  | -            | \$119.99    | -            | \$175.99    | -            | \$244.99    | \$304.99     | -           | -              | -             |
| Storage Mart<br>1.36 miles<br>6801 W 91st                 | 12 mo.<br>trailing<br>avg. | \$193.65                           | \$193.65                        | \$325.37 | \$166.71 | -              | -          | \$65.53  | -           | \$93.97  | -            | \$148.47    | -            | \$232.56    | -            | \$300.68    | \$325.37     | -           | -              | -             |
| St, Overland<br>Park, KS 66212                            | Highest<br>Price           | \$460.99                           | \$460.99                        | \$460.99 | \$412.99 | -              | -          | \$109.99 | -           | \$159.99 | -            | \$209.99    | -            | \$314.99    | -            | \$412.99    | \$460.99     | -           | -              | -             |
|                                                           | Lowest<br>Price            | \$39.99                            | \$39.99                         | \$297.99 | \$39.99  | -              | -          | \$39.99  | -           | \$59.99  | -            | \$119.99    | -            | \$164.99    | -            | \$229.99    | \$297.99     | -           | -              | -             |