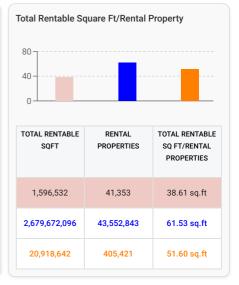

#### **Overall Market Supply Metrics**

Analysis of supply metrics in the market. A side-by-side bar chart comparison, shows the Market's Total Rentable Square Footage per Capita, Total Rentable Square Footage per Household and Total Rentable Square Footage per Rental Property.

Demographic data based on the U.S. Census Bureau's 2020 American Community Survey.