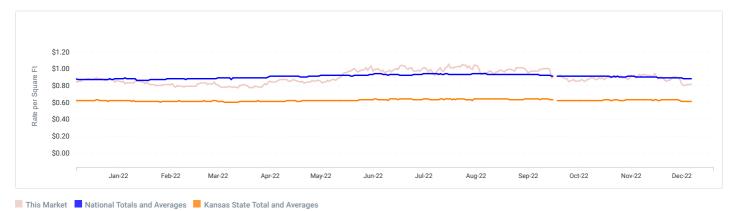

## 12 Month Trailing Average Rate History

View 12 month trailing average rates for the past one year.

|                                                           |                            | ALL<br>UNITS<br>WITHOUT<br>PARKING | ALL<br>UNITS<br>WITH<br>PARKING | ALL REG  | ALL CC   | ALL<br>PARKING | 5X5<br>REG | 5X5 CC   | 5X10<br>REG | 5X10 CC  | 10X10<br>REG | 10X10<br>CC | 10X15<br>REG | 10X15<br>CC | 10X20<br>REG | 10X20<br>CC | 10X30<br>REG | 10X30<br>CC | CAR<br>PARKING | RV<br>PARKING |
|-----------------------------------------------------------|----------------------------|------------------------------------|---------------------------------|----------|----------|----------------|------------|----------|-------------|----------|--------------|-------------|--------------|-------------|--------------|-------------|--------------|-------------|----------------|---------------|
|                                                           | Total<br>/Market           | \$135.53                           | \$135.21                        | \$126.68 | \$141.83 | \$62.00        | \$46.99    | \$56.49  | \$63.85     | \$83.26  | \$99.71      | \$112.87    | \$120.00     | \$160.99    | \$165.23     | \$232.81    | \$256.72     | \$395.39    | -              | -             |
|                                                           | Current<br>Price           | \$107.50                           | \$107.50                        | \$124.00 | \$91.00  | -              | -          | \$58.00  | \$35.00     | \$72.00  | \$85.00      | \$93.00     | -            | \$141.00    | \$156.00     | -           | \$220.00     | -           | -              | -             |
| iStorage Self<br>Storage 1.13<br>miles<br>7840 Farley St, | 12 mo.<br>trailing<br>avg. | \$148.43                           | \$148.43                        | \$156.77 | \$139.10 | -              | -          | \$60.00  | \$57.24     | \$67.63  | \$110.74     | \$147.62    | -            | \$267.21    | \$187.11     | -           | \$276.27     | -           | -              | -             |
| Overland Park,<br>KS 66204                                | Highest<br>Price           | \$309.00                           | \$309.00                        | \$309.00 | \$299.00 | -              | -          | \$69.00  | \$67.00     | \$84.00  | \$139.00     | \$174.00    | -            | \$299.00    | \$222.00     | -           | \$309.00     | -           | -              | -             |
|                                                           | Lowest<br>Price            | \$35.00                            | \$35.00                         | \$35.00  | \$54.00  | -              | -          | \$54.00  | \$35.00     | \$59.00  | \$82.00      | \$86.00     | -            | \$142.00    | \$149.00     | -           | \$221.00     | -           | -              | -             |
|                                                           | Current<br>Price           | \$87.67                            | \$105.71                        | \$66.67  | \$108.67 | -              | \$31.00    | -        | -           | -        | \$74.00      | \$79.00     | \$95.00      | \$95.00     | -            | \$152.00    | -            | -           | -              | -             |
| Extra Space<br>1.24 miles<br>7720 Farley St,              | 12 mo.<br>trailing<br>avg. | \$94.44                            | \$101.34                        | \$83.03  | \$107.96 | \$282.00       | \$36.00    | \$37.69  | \$48.37     | \$56.11  | \$112.36     | \$145.46    | \$141.94     | \$190.37    | -            | \$183.04    | -            | -           | -              | -             |
| Overland Park,<br>KS 66204                                | Highest<br>Price           | \$289.00                           | \$867.00                        | \$346.00 | \$289.00 | \$346.00       | \$66.00    | \$71.00  | \$86.00     | \$104.00 | \$167.00     | \$193.00    | \$209.00     | \$289.00    | -            | \$238.00    | -            | -           | -              | -             |
|                                                           | Lowest<br>Price            | \$23.00                            | \$23.00                         | \$23.00  | \$24.00  | \$216.00       | \$23.00    | \$24.00  | \$25.00     | \$40.00  | \$56.00      | \$75.00     | \$82.00      | \$92.00     | -            | \$146.00    | -            | -           | -              | -             |
|                                                           | Current<br>Price           | \$79.00                            | \$73.33                         | \$62.00  | \$79.00  | \$62.00        | -          | \$25.00  | -           | \$80.00  | -            | \$94.00     | -            | -           | -            | \$117.00    | -            | -           | -              | -             |
| Extra Space<br>1.25 miles<br>8101 Lenexa<br>Dr Ste A,     | 12 mo.<br>trailing<br>avg. | \$137.45                           | \$157.82                        | \$191.04 | \$137.47 | \$191.16       | -          | \$33.52  | -           | \$65.70  | -            | \$146.36    | -            | \$188.30    | \$106.00     | \$220.18    | -            | \$354.29    | -              | -             |
| Lenexa, KS<br>66214                                       | Highest<br>Price           | \$466.00                           | \$466.00                        | \$400.00 | \$466.00 | \$400.00       | -          | \$56.00  | -           | \$111.00 | -            | \$189.00    | -            | \$252.00    | \$106.00     | \$329.00    | -            | \$466.00    | -              | -             |
|                                                           | Lowest<br>Price            | \$20.00                            | \$20.00                         | \$53.00  | \$20.00  | \$53.00        | -          | \$20.00  | -           | \$39.00  | -            | \$82.00     | -            | \$97.00     | \$106.00     | \$113.00    | -            | \$213.00    | -              | -             |
|                                                           | Current<br>Price           | \$88.67                            | \$88.67                         | \$92.67  | \$84.67  | -              | \$36.00    | -        | -           | \$43.00  | \$74.00      | \$83.00     | -            | \$128.00    | \$168.00     | -           | -            | -           | -              | -             |
| Extra Space<br>1.28 miles<br>7880 Mastin                  | 12 mo.<br>trailing<br>avg. | \$95.62                            | \$99.47                         | \$84.17  | \$113.68 | \$90.57        | \$46.95    | \$62.41  | \$58.92     | \$57.30  | \$101.93     | \$101.41    | \$126.06     | \$165.83    | \$138.45     | -           | -            | -           | -              | -             |
| Dr, Overland<br>Park, KS 66204                            | Highest<br>Price           | \$282.00                           | \$332.00                        | \$193.00 | \$282.00 | \$143.00       | \$72.00    | \$73.00  | \$87.00     | \$100.00 | \$135.00     | \$187.00    | \$193.00     | \$282.00    | \$174.00     | -           | -            | -           | -              | -             |
|                                                           | Lowest<br>Price            | \$24.00                            | \$24.00                         | \$24.00  | \$26.00  | \$49.00        | \$24.00    | \$26.00  | \$37.00     | \$44.00  | \$64.00      | \$84.00     | \$80.00      | \$123.00    | \$96.00      | -           | -            | -           | -              | -             |
|                                                           | Current<br>Price           | \$162.66                           | \$162.66                        | \$304.99 | \$134.19 | -              | -          | \$59.99  | -           | \$69.99  | -            | \$119.99    | -            | \$175.99    | -            | \$244.99    | \$304.99     | -           | -              | -             |
| Storage Mart<br>1.36 miles<br>6801 W 91st                 | 12 mo.<br>trailing<br>avg. | \$193.65                           | \$193.65                        | \$325.37 | \$166.71 | -              | -          | \$65.53  | -           | \$93.97  | -            | \$148.47    | -            | \$232.56    | -            | \$300.68    | \$325.37     | -           | -              | -             |
| St, Overland<br>Park, KS 66212                            | Highest<br>Price           | \$460.99                           | \$460.99                        | \$460.99 | \$412.99 | -              | -          | \$109.99 | -           | \$159.99 | -            | \$209.99    | -            | \$314.99    | -            | \$412.99    | \$460.99     | -           | -              | -             |
|                                                           | Lowest<br>Price            | \$39.99                            | \$39.99                         | \$297.99 | \$39.99  | -              | -          | \$39.99  | -           | \$59.99  | -            | \$119.99    | -            | \$164.99    | -            | \$229.99    | \$297.99     | -           | -              | -             |