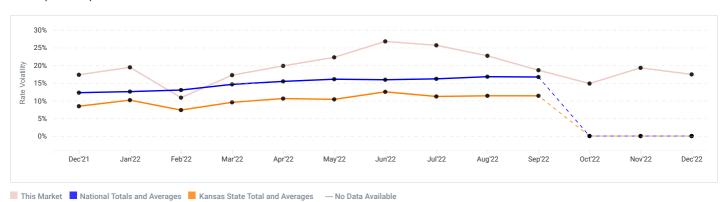

## 12 Month Trailing Average Rate History

View 12 month trailing average rates for the past one year.

|                                                           |                            | ALL<br>UNITS<br>WITHOUT<br>PARKING | ALL<br>UNITS<br>WITH<br>PARKING | ALL REG  | ALL CC   | ALL<br>PARKING | 5X5<br>REG | 5X5 CC   | 5X10<br>REG | 5X10 CC  | 10X10<br>REG | 10X10<br>CC | 10X15<br>REG | 10X15<br>CC | 10X20<br>REG | 10X20<br>CC | 10X30<br>REG | 10X30<br>CC | CAR<br>PARKING | RV<br>PARKING |
|-----------------------------------------------------------|----------------------------|------------------------------------|---------------------------------|----------|----------|----------------|------------|----------|-------------|----------|--------------|-------------|--------------|-------------|--------------|-------------|--------------|-------------|----------------|---------------|
|                                                           | Total<br>/Market           | \$135.53                           | \$135.21                        | \$126.68 | \$141.83 | \$62.00        | \$46.99    | \$56.49  | \$63.85     | \$83.26  | \$99.71      | \$112.87    | \$120.00     | \$160.99    | \$165.23     | \$232.81    | \$256.72     | \$395.39    | -              | -             |
|                                                           | Current<br>Price           | \$107.50                           | \$107.50                        | \$124.00 | \$91.00  | -              | -          | \$58.00  | \$35.00     | \$72.00  | \$85.00      | \$93.00     | -            | \$141.00    | \$156.00     | -           | \$220.00     | -           | -              | -             |
| iStorage Self<br>Storage 1.13<br>miles<br>7840 Farley St, | 12 mo.<br>trailing<br>avg. | \$148.43                           | \$148.43                        | \$156.77 | \$139.10 | -              | -          | \$60.00  | \$57.24     | \$67.63  | \$110.74     | \$147.62    | -            | \$267.21    | \$187.11     | -           | \$276.27     | -           | -              | -             |
| Overland Park,<br>KS 66204                                | Highest<br>Price           | \$309.00                           | \$309.00                        | \$309.00 | \$299.00 | -              | -          | \$69.00  | \$67.00     | \$84.00  | \$139.00     | \$174.00    | -            | \$299.00    | \$222.00     | -           | \$309.00     | -           | -              | -             |
|                                                           | Lowest<br>Price            | \$35.00                            | \$35.00                         | \$35.00  | \$54.00  | -              | -          | \$54.00  | \$35.00     | \$59.00  | \$82.00      | \$86.00     | -            | \$142.00    | \$149.00     | -           | \$221.00     | -           | -              | -             |
|                                                           | Current<br>Price           | \$87.67                            | \$105.71                        | \$66.67  | \$108.67 | -              | \$31.00    | -        | -           | -        | \$74.00      | \$79.00     | \$95.00      | \$95.00     | -            | \$152.00    | -            | -           | -              | -             |
| Extra Space<br>1.24 miles<br>7720 Farley St,              | 12 mo.<br>trailing<br>avg. | \$94.44                            | \$101.34                        | \$83.03  | \$107.96 | \$282.00       | \$36.00    | \$37.69  | \$48.37     | \$56.11  | \$112.36     | \$145.46    | \$141.94     | \$190.37    | -            | \$183.04    | -            | -           | -              | -             |
| Overland Park,<br>KS 66204                                | Highest<br>Price           | \$289.00                           | \$867.00                        | \$346.00 | \$289.00 | \$346.00       | \$66.00    | \$71.00  | \$86.00     | \$104.00 | \$167.00     | \$193.00    | \$209.00     | \$289.00    | -            | \$238.00    | -            | -           | -              | -             |
|                                                           | Lowest<br>Price            | \$23.00                            | \$23.00                         | \$23.00  | \$24.00  | \$216.00       | \$23.00    | \$24.00  | \$25.00     | \$40.00  | \$56.00      | \$75.00     | \$82.00      | \$92.00     | -            | \$146.00    | -            | -           | -              | -             |
|                                                           | Current<br>Price           | \$79.00                            | \$73.33                         | \$62.00  | \$79.00  | \$62.00        | -          | \$25.00  | -           | \$80.00  | -            | \$94.00     | -            | -           | -            | \$117.00    | -            | -           | -              | -             |
| Extra Space<br>1.25 miles<br>8101 Lenexa<br>Dr Ste A,     | 12 mo.<br>trailing<br>avg. | \$137.45                           | \$157.82                        | \$191.04 | \$137.47 | \$191.16       | -          | \$33.52  | -           | \$65.70  | -            | \$146.36    | -            | \$188.30    | \$106.00     | \$220.18    | -            | \$354.29    | -              | -             |
| Lenexa, KS<br>66214                                       | Highest<br>Price           | \$466.00                           | \$466.00                        | \$400.00 | \$466.00 | \$400.00       | -          | \$56.00  | -           | \$111.00 | -            | \$189.00    | -            | \$252.00    | \$106.00     | \$329.00    | -            | \$466.00    | -              | -             |
|                                                           | Lowest<br>Price            | \$20.00                            | \$20.00                         | \$53.00  | \$20.00  | \$53.00        | -          | \$20.00  | -           | \$39.00  | -            | \$82.00     | -            | \$97.00     | \$106.00     | \$113.00    | -            | \$213.00    | -              | -             |
|                                                           | Current<br>Price           | \$88.67                            | \$88.67                         | \$92.67  | \$84.67  | -              | \$36.00    | -        | -           | \$43.00  | \$74.00      | \$83.00     | -            | \$128.00    | \$168.00     | -           | -            | -           | -              | -             |
| Extra Space<br>1.28 miles<br>7880 Mastin                  | 12 mo.<br>trailing<br>avg. | \$95.62                            | \$99.47                         | \$84.17  | \$113.68 | \$90.57        | \$46.95    | \$62.41  | \$58.92     | \$57.30  | \$101.93     | \$101.41    | \$126.06     | \$165.83    | \$138.45     | -           | -            | -           | -              | -             |
| Dr, Overland<br>Park, KS 66204                            | Highest<br>Price           | \$282.00                           | \$332.00                        | \$193.00 | \$282.00 | \$143.00       | \$72.00    | \$73.00  | \$87.00     | \$100.00 | \$135.00     | \$187.00    | \$193.00     | \$282.00    | \$174.00     | -           | -            | -           | -              | -             |
|                                                           | Lowest<br>Price            | \$24.00                            | \$24.00                         | \$24.00  | \$26.00  | \$49.00        | \$24.00    | \$26.00  | \$37.00     | \$44.00  | \$64.00      | \$84.00     | \$80.00      | \$123.00    | \$96.00      | -           | -            | -           | -              | -             |
|                                                           | Current<br>Price           | \$162.66                           | \$162.66                        | \$304.99 | \$134.19 | -              | -          | \$59.99  | -           | \$69.99  | -            | \$119.99    | -            | \$175.99    | -            | \$244.99    | \$304.99     | -           | -              | -             |
| Storage Mart<br>1.36 miles<br>6801 W 91st                 | 12 mo.<br>trailing<br>avg. | \$193.65                           | \$193.65                        | \$325.37 | \$166.71 | -              | -          | \$65.53  | -           | \$93.97  | -            | \$148.47    | -            | \$232.56    | -            | \$300.68    | \$325.37     | -           | -              | -             |
| St, Overland<br>Park, KS 66212                            | Highest<br>Price           | \$460.99                           | \$460.99                        | \$460.99 | \$412.99 | -              | -          | \$109.99 | -           | \$159.99 | -            | \$209.99    | -            | \$314.99    | -            | \$412.99    | \$460.99     | -           | -              | -             |
|                                                           | Lowest<br>Price            | \$39.99                            | \$39.99                         | \$297.99 | \$39.99  | -              | -          | \$39.99  | -           | \$59.99  | -            | \$119.99    | -            | \$164.99    | -            | \$229.99    | \$297.99     | -           | -              | -             |