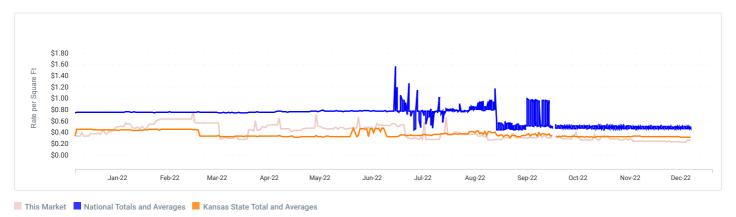

## 12 Month Trailing Average Rate History

View 12 month trailing average rates for the past one year.

|                                                           |                            | ALL<br>UNITS<br>WITHOUT<br>PARKING | ALL<br>UNITS<br>WITH<br>PARKING | ALL REG  | ALL CC   | ALL<br>PARKING | 5X5<br>REG | 5X5 CC   | 5X10<br>REG | 5X10 CC  | 10X10<br>REG | 10X10<br>CC | 10X15<br>REG | 10X15<br>CC | 10X20<br>REG | 10X20<br>CC | 10X30<br>REG | 10X30<br>CC | CAR<br>PARKING | RV<br>PARKING |
|-----------------------------------------------------------|----------------------------|------------------------------------|---------------------------------|----------|----------|----------------|------------|----------|-------------|----------|--------------|-------------|--------------|-------------|--------------|-------------|--------------|-------------|----------------|---------------|
|                                                           | Total<br>/Market           | \$135.53                           | \$135.21                        | \$126.68 | \$141.83 | \$62.00        | \$46.99    | \$56.49  | \$63.85     | \$83.26  | \$99.71      | \$112.87    | \$120.00     | \$160.99    | \$165.23     | \$232.81    | \$256.72     | \$395.39    | -              | -             |
|                                                           | Current<br>Price           | \$107.50                           | \$107.50                        | \$124.00 | \$91.00  | -              | -          | \$58.00  | \$35.00     | \$72.00  | \$85.00      | \$93.00     | -            | \$141.00    | \$156.00     | -           | \$220.00     | -           | -              | -             |
| iStorage Self<br>Storage 1.13<br>miles<br>7840 Farley St, | 12 mo.<br>trailing<br>avg. | \$148.43                           | \$148.43                        | \$156.77 | \$139.10 | -              | -          | \$60.00  | \$57.24     | \$67.63  | \$110.74     | \$147.62    | -            | \$267.21    | \$187.11     | -           | \$276.27     | -           | -              | -             |
| Overland Park,<br>KS 66204                                | Highest<br>Price           | \$309.00                           | \$309.00                        | \$309.00 | \$299.00 | -              | -          | \$69.00  | \$67.00     | \$84.00  | \$139.00     | \$174.00    | -            | \$299.00    | \$222.00     | -           | \$309.00     | -           | -              | -             |
|                                                           | Lowest<br>Price            | \$35.00                            | \$35.00                         | \$35.00  | \$54.00  | -              | -          | \$54.00  | \$35.00     | \$59.00  | \$82.00      | \$86.00     | -            | \$142.00    | \$149.00     | -           | \$221.00     | -           | -              | -             |
|                                                           | Current<br>Price           | \$87.67                            | \$105.71                        | \$66.67  | \$108.67 | -              | \$31.00    | -        | -           | -        | \$74.00      | \$79.00     | \$95.00      | \$95.00     | -            | \$152.00    | -            | -           | -              | -             |
| Extra Space<br>1.24 miles<br>7720 Farley St,              | 12 mo.<br>trailing<br>avg. | \$94.44                            | \$101.34                        | \$83.03  | \$107.96 | \$282.00       | \$36.00    | \$37.69  | \$48.37     | \$56.11  | \$112.36     | \$145.46    | \$141.94     | \$190.37    | -            | \$183.04    | -            | -           | -              | -             |
| Overland Park,<br>KS 66204                                | Highest<br>Price           | \$289.00                           | \$867.00                        | \$346.00 | \$289.00 | \$346.00       | \$66.00    | \$71.00  | \$86.00     | \$104.00 | \$167.00     | \$193.00    | \$209.00     | \$289.00    | -            | \$238.00    | -            | -           | -              | -             |
|                                                           | Lowest<br>Price            | \$23.00                            | \$23.00                         | \$23.00  | \$24.00  | \$216.00       | \$23.00    | \$24.00  | \$25.00     | \$40.00  | \$56.00      | \$75.00     | \$82.00      | \$92.00     | -            | \$146.00    | -            | -           | -              | -             |
|                                                           | Current<br>Price           | \$79.00                            | \$73.33                         | \$62.00  | \$79.00  | \$62.00        | -          | \$25.00  | -           | \$80.00  | -            | \$94.00     | -            | -           | -            | \$117.00    | -            | -           | -              | -             |
| Extra Space<br>1.25 miles<br>8101 Lenexa<br>Dr Ste A,     | 12 mo.<br>trailing<br>avg. | \$137.45                           | \$157.82                        | \$191.04 | \$137.47 | \$191.16       | -          | \$33.52  | -           | \$65.70  | -            | \$146.36    | -            | \$188.30    | \$106.00     | \$220.18    | -            | \$354.29    | -              | -             |
| Lenexa, KS<br>66214                                       | Highest<br>Price           | \$466.00                           | \$466.00                        | \$400.00 | \$466.00 | \$400.00       | -          | \$56.00  | -           | \$111.00 | -            | \$189.00    | -            | \$252.00    | \$106.00     | \$329.00    | -            | \$466.00    | -              | -             |
|                                                           | Lowest<br>Price            | \$20.00                            | \$20.00                         | \$53.00  | \$20.00  | \$53.00        | -          | \$20.00  | -           | \$39.00  | -            | \$82.00     | -            | \$97.00     | \$106.00     | \$113.00    | -            | \$213.00    | -              | -             |
|                                                           | Current<br>Price           | \$88.67                            | \$88.67                         | \$92.67  | \$84.67  | -              | \$36.00    | -        | -           | \$43.00  | \$74.00      | \$83.00     | -            | \$128.00    | \$168.00     | -           | -            | -           | -              | -             |
| Extra Space<br>1.28 miles<br>7880 Mastin                  | 12 mo.<br>trailing<br>avg. | \$95.62                            | \$99.47                         | \$84.17  | \$113.68 | \$90.57        | \$46.95    | \$62.41  | \$58.92     | \$57.30  | \$101.93     | \$101.41    | \$126.06     | \$165.83    | \$138.45     | -           | -            | -           | -              | -             |
| Dr, Overland<br>Park, KS 66204                            | Highest<br>Price           | \$282.00                           | \$332.00                        | \$193.00 | \$282.00 | \$143.00       | \$72.00    | \$73.00  | \$87.00     | \$100.00 | \$135.00     | \$187.00    | \$193.00     | \$282.00    | \$174.00     | -           | -            | -           | -              | -             |
|                                                           | Lowest<br>Price            | \$24.00                            | \$24.00                         | \$24.00  | \$26.00  | \$49.00        | \$24.00    | \$26.00  | \$37.00     | \$44.00  | \$64.00      | \$84.00     | \$80.00      | \$123.00    | \$96.00      | -           | -            | -           | -              | -             |
|                                                           | Current<br>Price           | \$162.66                           | \$162.66                        | \$304.99 | \$134.19 | -              | -          | \$59.99  | -           | \$69.99  | -            | \$119.99    | -            | \$175.99    | -            | \$244.99    | \$304.99     | -           | -              | -             |
| Storage Mart<br>1.36 miles<br>6801 W 91st                 | 12 mo.<br>trailing<br>avg. | \$193.65                           | \$193.65                        | \$325.37 | \$166.71 | -              | -          | \$65.53  | -           | \$93.97  | -            | \$148.47    | -            | \$232.56    | -            | \$300.68    | \$325.37     | -           | -              | -             |
| St, Overland<br>Park, KS 66212                            | Highest<br>Price           | \$460.99                           | \$460.99                        | \$460.99 | \$412.99 | -              | -          | \$109.99 | -           | \$159.99 | -            | \$209.99    | -            | \$314.99    | -            | \$412.99    | \$460.99     | -           | -              | -             |
|                                                           | Lowest<br>Price            | \$39.99                            | \$39.99                         | \$297.99 | \$39.99  | -              | -          | \$39.99  | -           | \$59.99  | -            | \$119.99    | -            | \$164.99    | -            | \$229.99    | \$297.99     | -           | -              | -             |