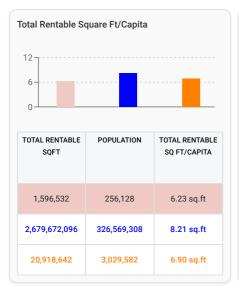

#### **Current Supply to Market:**

There is 6.23 square feet/capita supply in this market. The US national average is 8.21 sqft/capita, and the Kansas state average is 6.90 sqft/capita.

Across all unit types, there is currently 0% of inventory offline (not available). The US national figure at the moment is 38.88% of inventory offline and the Kansas state number is 45.14% offline. Therefore, comparing against national and state averages, this market's supply level could be characterized as an over-supply.

#### **Overall Market Supply Metrics**

Analysis of supply metrics in the market. A side-by-side bar chart comparison, shows the Market's Total Rentable Square Footage per Capita, Total Rentable Square Footage per Household and Total Rentable Square Footage per Rental Property.

Demographic data based on the U.S. Census Bureau's 2020 American Community Survey.