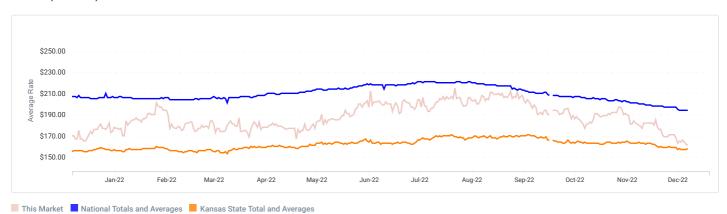

## 12 Month Trailing Average Rate History

View 12 month trailing average rates for the past one year.

|                                                           |                            | ALL<br>UNITS<br>WITHOUT<br>PARKING | ALL<br>UNITS<br>WITH<br>PARKING | ALL REG  | ALL CC   | ALL<br>PARKING | 5X5<br>REG | 5X5 CC   | 5X10<br>REG | 5X10 CC  | 10X10<br>REG | 10X10<br>CC | 10X15<br>REG | 10X15<br>CC | 10X20<br>REG | 10X20<br>CC | 10X30<br>REG | 10X30<br>CC | CAR<br>PARKING | RV<br>PARKING |
|-----------------------------------------------------------|----------------------------|------------------------------------|---------------------------------|----------|----------|----------------|------------|----------|-------------|----------|--------------|-------------|--------------|-------------|--------------|-------------|--------------|-------------|----------------|---------------|
|                                                           | Total<br>/Market           | \$135.53                           | \$135.21                        | \$126.68 | \$141.83 | \$62.00        | \$46.99    | \$56.49  | \$63.85     | \$83.26  | \$99.71      | \$112.87    | \$120.00     | \$160.99    | \$165.23     | \$232.81    | \$256.72     | \$395.39    | -              | -             |
|                                                           | Current<br>Price           | \$107.50                           | \$107.50                        | \$124.00 | \$91.00  | -              | -          | \$58.00  | \$35.00     | \$72.00  | \$85.00      | \$93.00     | -            | \$141.00    | \$156.00     | -           | \$220.00     | -           | -              | -             |
| iStorage Self<br>Storage 1.13<br>miles<br>7840 Farley St, | 12 mo.<br>trailing<br>avg. | \$148.43                           | \$148.43                        | \$156.77 | \$139.10 | -              | -          | \$60.00  | \$57.24     | \$67.63  | \$110.74     | \$147.62    | -            | \$267.21    | \$187.11     | -           | \$276.27     | -           | -              | -             |
| Overland Park,<br>KS 66204                                | Highest<br>Price           | \$309.00                           | \$309.00                        | \$309.00 | \$299.00 | -              | -          | \$69.00  | \$67.00     | \$84.00  | \$139.00     | \$174.00    | -            | \$299.00    | \$222.00     | -           | \$309.00     | -           | -              | -             |
|                                                           | Lowest<br>Price            | \$35.00                            | \$35.00                         | \$35.00  | \$54.00  | -              | -          | \$54.00  | \$35.00     | \$59.00  | \$82.00      | \$86.00     | -            | \$142.00    | \$149.00     | -           | \$221.00     | -           | -              | -             |
|                                                           | Current<br>Price           | \$87.67                            | \$105.71                        | \$66.67  | \$108.67 | -              | \$31.00    | -        | -           | -        | \$74.00      | \$79.00     | \$95.00      | \$95.00     | -            | \$152.00    | -            | -           | -              | -             |
| Extra Space<br>1.24 miles<br>7720 Farley St,              | 12 mo.<br>trailing<br>avg. | \$94.44                            | \$101.34                        | \$83.03  | \$107.96 | \$282.00       | \$36.00    | \$37.69  | \$48.37     | \$56.11  | \$112.36     | \$145.46    | \$141.94     | \$190.37    | -            | \$183.04    | -            | -           | -              | -             |
| Overland Park,<br>KS 66204                                | Highest<br>Price           | \$289.00                           | \$867.00                        | \$346.00 | \$289.00 | \$346.00       | \$66.00    | \$71.00  | \$86.00     | \$104.00 | \$167.00     | \$193.00    | \$209.00     | \$289.00    | -            | \$238.00    | -            | -           | -              | -             |
|                                                           | Lowest<br>Price            | \$23.00                            | \$23.00                         | \$23.00  | \$24.00  | \$216.00       | \$23.00    | \$24.00  | \$25.00     | \$40.00  | \$56.00      | \$75.00     | \$82.00      | \$92.00     | -            | \$146.00    | -            | -           | -              | -             |
|                                                           | Current<br>Price           | \$79.00                            | \$73.33                         | \$62.00  | \$79.00  | \$62.00        | -          | \$25.00  | -           | \$80.00  | -            | \$94.00     | -            | -           | -            | \$117.00    | -            | -           | -              | -             |
| Extra Space<br>1.25 miles<br>8101 Lenexa<br>Dr Ste A,     | 12 mo.<br>trailing<br>avg. | \$137.45                           | \$157.82                        | \$191.04 | \$137.47 | \$191.16       | -          | \$33.52  | -           | \$65.70  | -            | \$146.36    | -            | \$188.30    | \$106.00     | \$220.18    | -            | \$354.29    | -              | -             |
| Lenexa, KS<br>66214                                       | Highest<br>Price           | \$466.00                           | \$466.00                        | \$400.00 | \$466.00 | \$400.00       | -          | \$56.00  | -           | \$111.00 | -            | \$189.00    | -            | \$252.00    | \$106.00     | \$329.00    | -            | \$466.00    | -              | -             |
|                                                           | Lowest<br>Price            | \$20.00                            | \$20.00                         | \$53.00  | \$20.00  | \$53.00        | -          | \$20.00  | -           | \$39.00  | -            | \$82.00     | -            | \$97.00     | \$106.00     | \$113.00    | -            | \$213.00    | -              | -             |
|                                                           | Current<br>Price           | \$88.67                            | \$88.67                         | \$92.67  | \$84.67  | -              | \$36.00    | -        | -           | \$43.00  | \$74.00      | \$83.00     | -            | \$128.00    | \$168.00     | -           | -            | -           | -              | -             |
| Extra Space<br>1.28 miles<br>7880 Mastin                  | 12 mo.<br>trailing<br>avg. | \$95.62                            | \$99.47                         | \$84.17  | \$113.68 | \$90.57        | \$46.95    | \$62.41  | \$58.92     | \$57.30  | \$101.93     | \$101.41    | \$126.06     | \$165.83    | \$138.45     | -           | -            | -           | -              | -             |
| Dr, Overland<br>Park, KS 66204                            | Highest<br>Price           | \$282.00                           | \$332.00                        | \$193.00 | \$282.00 | \$143.00       | \$72.00    | \$73.00  | \$87.00     | \$100.00 | \$135.00     | \$187.00    | \$193.00     | \$282.00    | \$174.00     | -           | -            | -           | -              | -             |
|                                                           | Lowest<br>Price            | \$24.00                            | \$24.00                         | \$24.00  | \$26.00  | \$49.00        | \$24.00    | \$26.00  | \$37.00     | \$44.00  | \$64.00      | \$84.00     | \$80.00      | \$123.00    | \$96.00      | -           | -            | -           | -              | -             |
|                                                           | Current<br>Price           | \$162.66                           | \$162.66                        | \$304.99 | \$134.19 | -              | -          | \$59.99  | -           | \$69.99  | -            | \$119.99    | -            | \$175.99    | -            | \$244.99    | \$304.99     | -           | -              | -             |
| Storage Mart<br>1.36 miles<br>6801 W 91st                 | 12 mo.<br>trailing<br>avg. | \$193.65                           | \$193.65                        | \$325.37 | \$166.71 | -              | -          | \$65.53  | -           | \$93.97  | -            | \$148.47    | -            | \$232.56    | -            | \$300.68    | \$325.37     | -           | -              | -             |
| St, Overland<br>Park, KS 66212                            | Highest<br>Price           | \$460.99                           | \$460.99                        | \$460.99 | \$412.99 | -              | -          | \$109.99 | -           | \$159.99 | -            | \$209.99    | -            | \$314.99    | -            | \$412.99    | \$460.99     | -           | -              | -             |
|                                                           | Lowest<br>Price            | \$39.99                            | \$39.99                         | \$297.99 | \$39.99  | -              | -          | \$39.99  | -           | \$59.99  | -            | \$119.99    | -            | \$164.99    | -            | \$229.99    | \$297.99     | -           | -              | -             |