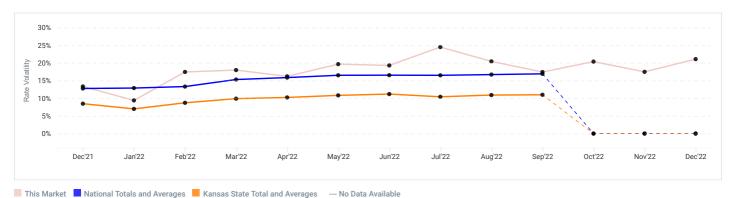

## 12 Month Trailing Average Rate History

View 12 month trailing average rates for the past one year.

|                                                           |                            | ALL<br>UNITS<br>WITHOUT<br>PARKING | ALL<br>UNITS<br>WITH<br>PARKING | ALL REG  | ALL CC   | ALL<br>PARKING | 5X5<br>REG | 5X5 CC   | 5X10<br>REG | 5X10 CC  | 10X10<br>REG | 10X10<br>CC | 10X15<br>REG | 10X15<br>CC | 10X20<br>REG | 10X20<br>CC | 10X30<br>REG | 10X30<br>CC | CAR<br>PARKING | RV<br>PARKING |
|-----------------------------------------------------------|----------------------------|------------------------------------|---------------------------------|----------|----------|----------------|------------|----------|-------------|----------|--------------|-------------|--------------|-------------|--------------|-------------|--------------|-------------|----------------|---------------|
|                                                           | Total<br>/Market           | \$135.53                           | \$135.21                        | \$126.68 | \$141.83 | \$62.00        | \$46.99    | \$56.49  | \$63.85     | \$83.26  | \$99.71      | \$112.87    | \$120.00     | \$160.99    | \$165.23     | \$232.81    | \$256.72     | \$395.39    | -              | -             |
|                                                           | Current<br>Price           | \$107.50                           | \$107.50                        | \$124.00 | \$91.00  | -              | -          | \$58.00  | \$35.00     | \$72.00  | \$85.00      | \$93.00     | -            | \$141.00    | \$156.00     | -           | \$220.00     | -           | -              | -             |
| iStorage Self<br>Storage 1.13<br>miles<br>7840 Farley St, | 12 mo.<br>trailing<br>avg. | \$148.43                           | \$148.43                        | \$156.77 | \$139.10 | -              | -          | \$60.00  | \$57.24     | \$67.63  | \$110.74     | \$147.62    | -            | \$267.21    | \$187.11     | -           | \$276.27     | -           | -              | -             |
| Overland Park,<br>KS 66204                                | Highest<br>Price           | \$309.00                           | \$309.00                        | \$309.00 | \$299.00 | -              | -          | \$69.00  | \$67.00     | \$84.00  | \$139.00     | \$174.00    | -            | \$299.00    | \$222.00     | -           | \$309.00     | -           | -              | -             |
|                                                           | Lowest<br>Price            | \$35.00                            | \$35.00                         | \$35.00  | \$54.00  | -              | -          | \$54.00  | \$35.00     | \$59.00  | \$82.00      | \$86.00     | -            | \$142.00    | \$149.00     | -           | \$221.00     | -           | -              | -             |
|                                                           | Current<br>Price           | \$87.67                            | \$105.71                        | \$66.67  | \$108.67 | -              | \$31.00    | -        | -           | -        | \$74.00      | \$79.00     | \$95.00      | \$95.00     | -            | \$152.00    | -            | -           | -              | -             |
| Extra Space<br>1.24 miles<br>7720 Farley St,              | 12 mo.<br>trailing<br>avg. | \$94.44                            | \$101.34                        | \$83.03  | \$107.96 | \$282.00       | \$36.00    | \$37.69  | \$48.37     | \$56.11  | \$112.36     | \$145.46    | \$141.94     | \$190.37    | -            | \$183.04    | -            | -           | -              | -             |
| Overland Park,<br>KS 66204                                | Highest<br>Price           | \$289.00                           | \$867.00                        | \$346.00 | \$289.00 | \$346.00       | \$66.00    | \$71.00  | \$86.00     | \$104.00 | \$167.00     | \$193.00    | \$209.00     | \$289.00    | -            | \$238.00    | -            | -           | -              | -             |
|                                                           | Lowest<br>Price            | \$23.00                            | \$23.00                         | \$23.00  | \$24.00  | \$216.00       | \$23.00    | \$24.00  | \$25.00     | \$40.00  | \$56.00      | \$75.00     | \$82.00      | \$92.00     | -            | \$146.00    | -            | -           | -              | -             |
|                                                           | Current<br>Price           | \$79.00                            | \$73.33                         | \$62.00  | \$79.00  | \$62.00        | -          | \$25.00  | -           | \$80.00  | -            | \$94.00     | -            | -           | -            | \$117.00    | -            | -           | -              | -             |
| Extra Space<br>1.25 miles<br>8101 Lenexa<br>Dr Ste A,     | 12 mo.<br>trailing<br>avg. | \$137.45                           | \$157.82                        | \$191.04 | \$137.47 | \$191.16       | -          | \$33.52  | -           | \$65.70  | -            | \$146.36    | -            | \$188.30    | \$106.00     | \$220.18    | -            | \$354.29    | -              | -             |
| Lenexa, KS<br>66214                                       | Highest<br>Price           | \$466.00                           | \$466.00                        | \$400.00 | \$466.00 | \$400.00       | -          | \$56.00  | -           | \$111.00 | -            | \$189.00    | -            | \$252.00    | \$106.00     | \$329.00    | -            | \$466.00    | -              | -             |
|                                                           | Lowest<br>Price            | \$20.00                            | \$20.00                         | \$53.00  | \$20.00  | \$53.00        | -          | \$20.00  | -           | \$39.00  | -            | \$82.00     | -            | \$97.00     | \$106.00     | \$113.00    | -            | \$213.00    | -              | -             |
|                                                           | Current<br>Price           | \$88.67                            | \$88.67                         | \$92.67  | \$84.67  | -              | \$36.00    | -        | -           | \$43.00  | \$74.00      | \$83.00     | -            | \$128.00    | \$168.00     | -           | -            | -           | -              | -             |
| Extra Space<br>1.28 miles<br>7880 Mastin                  | 12 mo.<br>trailing<br>avg. | \$95.62                            | \$99.47                         | \$84.17  | \$113.68 | \$90.57        | \$46.95    | \$62.41  | \$58.92     | \$57.30  | \$101.93     | \$101.41    | \$126.06     | \$165.83    | \$138.45     | -           | -            | -           | -              | -             |
| Dr, Overland<br>Park, KS 66204                            | Highest<br>Price           | \$282.00                           | \$332.00                        | \$193.00 | \$282.00 | \$143.00       | \$72.00    | \$73.00  | \$87.00     | \$100.00 | \$135.00     | \$187.00    | \$193.00     | \$282.00    | \$174.00     | -           | -            | -           | -              | -             |
|                                                           | Lowest<br>Price            | \$24.00                            | \$24.00                         | \$24.00  | \$26.00  | \$49.00        | \$24.00    | \$26.00  | \$37.00     | \$44.00  | \$64.00      | \$84.00     | \$80.00      | \$123.00    | \$96.00      | -           | -            | -           | -              | -             |
|                                                           | Current<br>Price           | \$162.66                           | \$162.66                        | \$304.99 | \$134.19 | -              | -          | \$59.99  | -           | \$69.99  | -            | \$119.99    | -            | \$175.99    | -            | \$244.99    | \$304.99     | -           | -              | -             |
| Storage Mart<br>1.36 miles<br>6801 W 91st                 | 12 mo.<br>trailing<br>avg. | \$193.65                           | \$193.65                        | \$325.37 | \$166.71 | -              | -          | \$65.53  | -           | \$93.97  | -            | \$148.47    | -            | \$232.56    | -            | \$300.68    | \$325.37     | -           | -              | -             |
| St, Overland<br>Park, KS 66212                            | Highest<br>Price           | \$460.99                           | \$460.99                        | \$460.99 | \$412.99 | -              | -          | \$109.99 | -           | \$159.99 | -            | \$209.99    | -            | \$314.99    | -            | \$412.99    | \$460.99     | -           | -              | -             |
|                                                           | Lowest<br>Price            | \$39.99                            | \$39.99                         | \$297.99 | \$39.99  | -              | -          | \$39.99  | -           | \$59.99  | -            | \$119.99    | -            | \$164.99    | -            | \$229.99    | \$297.99     | -           | -              | -             |