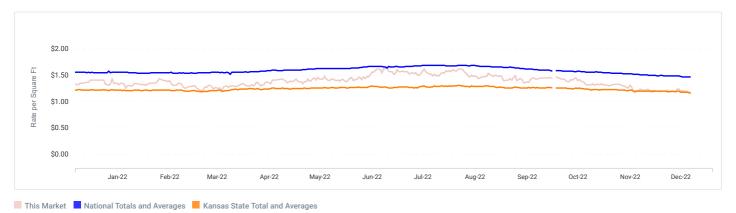

## 12 Month Trailing Average Rate History

View 12 month trailing average rates for the past one year.

|                                                           |                            | ALL<br>UNITS<br>WITHOUT<br>PARKING | ALL<br>UNITS<br>WITH<br>PARKING | ALL REG  | ALL CC   | ALL<br>PARKING | 5X5<br>REG | 5X5 CC   | 5X10<br>REG | 5X10 CC  | 10X10<br>REG | 10X10<br>CC | 10X15<br>REG | 10X15<br>CC | 10X20<br>REG | 10X20<br>CC | 10X30<br>REG | 10X30<br>CC | CAR<br>PARKING | RV<br>PARKING |
|-----------------------------------------------------------|----------------------------|------------------------------------|---------------------------------|----------|----------|----------------|------------|----------|-------------|----------|--------------|-------------|--------------|-------------|--------------|-------------|--------------|-------------|----------------|---------------|
|                                                           | Total<br>/Market           | \$135.53                           | \$135.21                        | \$126.68 | \$141.83 | \$62.00        | \$46.99    | \$56.49  | \$63.85     | \$83.26  | \$99.71      | \$112.87    | \$120.00     | \$160.99    | \$165.23     | \$232.81    | \$256.72     | \$395.39    | -              | -             |
|                                                           | Current<br>Price           | \$107.50                           | \$107.50                        | \$124.00 | \$91.00  | -              | -          | \$58.00  | \$35.00     | \$72.00  | \$85.00      | \$93.00     | -            | \$141.00    | \$156.00     | -           | \$220.00     | -           | -              | -             |
| iStorage Self<br>Storage 1.13<br>miles<br>7840 Farley St, | 12 mo.<br>trailing<br>avg. | \$148.43                           | \$148.43                        | \$156.77 | \$139.10 | -              | -          | \$60.00  | \$57.24     | \$67.63  | \$110.74     | \$147.62    | -            | \$267.21    | \$187.11     | -           | \$276.27     | -           | -              | -             |
| Overland Park,<br>KS 66204                                | Highest<br>Price           | \$309.00                           | \$309.00                        | \$309.00 | \$299.00 | -              | -          | \$69.00  | \$67.00     | \$84.00  | \$139.00     | \$174.00    | -            | \$299.00    | \$222.00     | -           | \$309.00     | -           | -              | -             |
|                                                           | Lowest<br>Price            | \$35.00                            | \$35.00                         | \$35.00  | \$54.00  | -              | -          | \$54.00  | \$35.00     | \$59.00  | \$82.00      | \$86.00     | -            | \$142.00    | \$149.00     | -           | \$221.00     | -           | -              | -             |
|                                                           | Current<br>Price           | \$87.67                            | \$105.71                        | \$66.67  | \$108.67 | -              | \$31.00    | -        | -           | -        | \$74.00      | \$79.00     | \$95.00      | \$95.00     | -            | \$152.00    | -            | -           | -              | -             |
| Extra Space<br>1.24 miles<br>7720 Farley St,              | 12 mo.<br>trailing<br>avg. | \$94.44                            | \$101.34                        | \$83.03  | \$107.96 | \$282.00       | \$36.00    | \$37.69  | \$48.37     | \$56.11  | \$112.36     | \$145.46    | \$141.94     | \$190.37    | -            | \$183.04    | -            | -           | -              | -             |
| Overland Park,<br>KS 66204                                | Highest<br>Price           | \$289.00                           | \$867.00                        | \$346.00 | \$289.00 | \$346.00       | \$66.00    | \$71.00  | \$86.00     | \$104.00 | \$167.00     | \$193.00    | \$209.00     | \$289.00    | -            | \$238.00    | -            | -           | -              | -             |
|                                                           | Lowest<br>Price            | \$23.00                            | \$23.00                         | \$23.00  | \$24.00  | \$216.00       | \$23.00    | \$24.00  | \$25.00     | \$40.00  | \$56.00      | \$75.00     | \$82.00      | \$92.00     | -            | \$146.00    | -            | -           | -              | -             |
|                                                           | Current<br>Price           | \$79.00                            | \$73.33                         | \$62.00  | \$79.00  | \$62.00        | -          | \$25.00  | -           | \$80.00  | -            | \$94.00     | -            | -           | -            | \$117.00    | -            | -           | -              | -             |
| Extra Space<br>1.25 miles<br>8101 Lenexa<br>Dr Ste A,     | 12 mo.<br>trailing<br>avg. | \$137.45                           | \$157.82                        | \$191.04 | \$137.47 | \$191.16       | -          | \$33.52  | -           | \$65.70  | -            | \$146.36    | -            | \$188.30    | \$106.00     | \$220.18    | -            | \$354.29    | -              | -             |
| Lenexa, KS<br>66214                                       | Highest<br>Price           | \$466.00                           | \$466.00                        | \$400.00 | \$466.00 | \$400.00       | -          | \$56.00  | -           | \$111.00 | -            | \$189.00    | -            | \$252.00    | \$106.00     | \$329.00    | -            | \$466.00    | -              | -             |
|                                                           | Lowest<br>Price            | \$20.00                            | \$20.00                         | \$53.00  | \$20.00  | \$53.00        | -          | \$20.00  | -           | \$39.00  | -            | \$82.00     | -            | \$97.00     | \$106.00     | \$113.00    | -            | \$213.00    | -              | -             |
|                                                           | Current<br>Price           | \$88.67                            | \$88.67                         | \$92.67  | \$84.67  | -              | \$36.00    | -        | -           | \$43.00  | \$74.00      | \$83.00     | -            | \$128.00    | \$168.00     | -           | -            | -           | -              | -             |
| Extra Space<br>1.28 miles<br>7880 Mastin                  | 12 mo.<br>trailing<br>avg. | \$95.62                            | \$99.47                         | \$84.17  | \$113.68 | \$90.57        | \$46.95    | \$62.41  | \$58.92     | \$57.30  | \$101.93     | \$101.41    | \$126.06     | \$165.83    | \$138.45     | -           | -            | -           | -              | -             |
| Dr, Overland<br>Park, KS 66204                            | Highest<br>Price           | \$282.00                           | \$332.00                        | \$193.00 | \$282.00 | \$143.00       | \$72.00    | \$73.00  | \$87.00     | \$100.00 | \$135.00     | \$187.00    | \$193.00     | \$282.00    | \$174.00     | -           | -            | -           | -              | -             |
|                                                           | Lowest<br>Price            | \$24.00                            | \$24.00                         | \$24.00  | \$26.00  | \$49.00        | \$24.00    | \$26.00  | \$37.00     | \$44.00  | \$64.00      | \$84.00     | \$80.00      | \$123.00    | \$96.00      | -           | -            | -           | -              | -             |
|                                                           | Current<br>Price           | \$162.66                           | \$162.66                        | \$304.99 | \$134.19 | -              | -          | \$59.99  | -           | \$69.99  | -            | \$119.99    | -            | \$175.99    | -            | \$244.99    | \$304.99     | -           | -              | -             |
| Storage Mart<br>1.36 miles<br>6801 W 91st                 | 12 mo.<br>trailing<br>avg. | \$193.65                           | \$193.65                        | \$325.37 | \$166.71 | -              | -          | \$65.53  | -           | \$93.97  | -            | \$148.47    | -            | \$232.56    | -            | \$300.68    | \$325.37     | -           | -              | -             |
| St, Overland<br>Park, KS 66212                            | Highest<br>Price           | \$460.99                           | \$460.99                        | \$460.99 | \$412.99 | -              | -          | \$109.99 | -           | \$159.99 | -            | \$209.99    | -            | \$314.99    | -            | \$412.99    | \$460.99     | -           | -              | -             |
|                                                           | Lowest<br>Price            | \$39.99                            | \$39.99                         | \$297.99 | \$39.99  | -              | -          | \$39.99  | -           | \$59.99  | -            | \$119.99    | -            | \$164.99    | -            | \$229.99    | \$297.99     | -           | -              | -             |