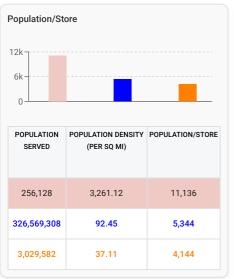

### Size of Market per Store

Analysis on the supply of the market against the market's population. A side-by-side bar chart comparison, shows the Market's total Population per Store, Market Households per Store and Rental Properties per Store.

Demographic data based on the U.S. Census Bureau's 2020 American Community Survey.