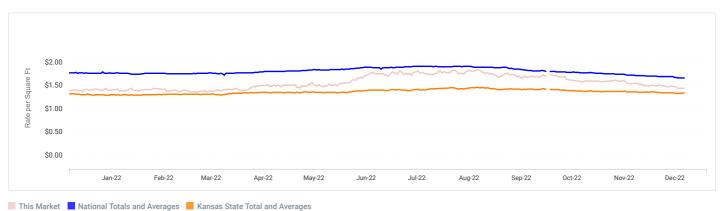

## 12 Month Trailing Average Rate History

View 12 month trailing average rates for the past one year.

|                                                           |                            | ALL<br>UNITS<br>WITHOUT<br>PARKING | ALL<br>UNITS<br>WITH<br>PARKING | ALL REG  | ALL CC   | ALL<br>PARKING | 5X5<br>REG | 5X5 CC   | 5X10<br>REG | 5X10 CC  | 10X10<br>REG | 10X10<br>CC | 10X15<br>REG | 10X15<br>CC | 10X20<br>REG | 10X20<br>CC | 10X30<br>REG | 10X30<br>CC | CAR<br>PARKING | RV<br>PARKING |
|-----------------------------------------------------------|----------------------------|------------------------------------|---------------------------------|----------|----------|----------------|------------|----------|-------------|----------|--------------|-------------|--------------|-------------|--------------|-------------|--------------|-------------|----------------|---------------|
|                                                           | Total<br>/Market           | \$135.53                           | \$135.21                        | \$126.68 | \$141.83 | \$62.00        | \$46.99    | \$56.49  | \$63.85     | \$83.26  | \$99.71      | \$112.87    | \$120.00     | \$160.99    | \$165.23     | \$232.81    | \$256.72     | \$395.39    | -              | -             |
|                                                           | Current<br>Price           | \$107.50                           | \$107.50                        | \$124.00 | \$91.00  | -              | -          | \$58.00  | \$35.00     | \$72.00  | \$85.00      | \$93.00     | -            | \$141.00    | \$156.00     | -           | \$220.00     | -           | -              | -             |
| iStorage Self<br>Storage 1.13<br>miles<br>7840 Farley St, | 12 mo.<br>trailing<br>avg. | \$148.43                           | \$148.43                        | \$156.77 | \$139.10 | -              | -          | \$60.00  | \$57.24     | \$67.63  | \$110.74     | \$147.62    | -            | \$267.21    | \$187.11     | -           | \$276.27     | -           | -              | -             |
| Overland Park,<br>KS 66204                                | Highest<br>Price           | \$309.00                           | \$309.00                        | \$309.00 | \$299.00 | -              | -          | \$69.00  | \$67.00     | \$84.00  | \$139.00     | \$174.00    | -            | \$299.00    | \$222.00     | -           | \$309.00     | -           | -              | -             |
|                                                           | Lowest<br>Price            | \$35.00                            | \$35.00                         | \$35.00  | \$54.00  | -              | -          | \$54.00  | \$35.00     | \$59.00  | \$82.00      | \$86.00     | -            | \$142.00    | \$149.00     | -           | \$221.00     | -           | -              | -             |
|                                                           | Current<br>Price           | \$87.67                            | \$105.71                        | \$66.67  | \$108.67 | -              | \$31.00    | -        | -           | -        | \$74.00      | \$79.00     | \$95.00      | \$95.00     | -            | \$152.00    | -            | -           | -              | -             |
| Extra Space<br>1.24 miles<br>7720 Farley St,              | 12 mo.<br>trailing<br>avg. | \$94.44                            | \$101.34                        | \$83.03  | \$107.96 | \$282.00       | \$36.00    | \$37.69  | \$48.37     | \$56.11  | \$112.36     | \$145.46    | \$141.94     | \$190.37    | -            | \$183.04    | -            | -           | -              | -             |
| Overland Park,<br>KS 66204                                | Highest<br>Price           | \$289.00                           | \$867.00                        | \$346.00 | \$289.00 | \$346.00       | \$66.00    | \$71.00  | \$86.00     | \$104.00 | \$167.00     | \$193.00    | \$209.00     | \$289.00    | -            | \$238.00    | -            | -           | -              | -             |
|                                                           | Lowest<br>Price            | \$23.00                            | \$23.00                         | \$23.00  | \$24.00  | \$216.00       | \$23.00    | \$24.00  | \$25.00     | \$40.00  | \$56.00      | \$75.00     | \$82.00      | \$92.00     | -            | \$146.00    | -            | -           | -              | -             |
|                                                           | Current<br>Price           | \$79.00                            | \$73.33                         | \$62.00  | \$79.00  | \$62.00        | -          | \$25.00  | -           | \$80.00  | -            | \$94.00     | -            | -           | -            | \$117.00    | -            | -           | -              | -             |
| Extra Space<br>1.25 miles<br>8101 Lenexa<br>Dr Ste A,     | 12 mo.<br>trailing<br>avg. | \$137.45                           | \$157.82                        | \$191.04 | \$137.47 | \$191.16       | -          | \$33.52  | -           | \$65.70  | -            | \$146.36    | -            | \$188.30    | \$106.00     | \$220.18    | -            | \$354.29    | -              | -             |
| Lenexa, KS<br>66214                                       | Highest<br>Price           | \$466.00                           | \$466.00                        | \$400.00 | \$466.00 | \$400.00       | -          | \$56.00  | -           | \$111.00 | -            | \$189.00    | -            | \$252.00    | \$106.00     | \$329.00    | -            | \$466.00    | -              | -             |
|                                                           | Lowest<br>Price            | \$20.00                            | \$20.00                         | \$53.00  | \$20.00  | \$53.00        | -          | \$20.00  | -           | \$39.00  | -            | \$82.00     | -            | \$97.00     | \$106.00     | \$113.00    | -            | \$213.00    | -              | -             |
|                                                           | Current<br>Price           | \$88.67                            | \$88.67                         | \$92.67  | \$84.67  | -              | \$36.00    | -        | -           | \$43.00  | \$74.00      | \$83.00     | -            | \$128.00    | \$168.00     | -           | -            | -           | -              | -             |
| Extra Space<br>1.28 miles<br>7880 Mastin                  | 12 mo.<br>trailing<br>avg. | \$95.62                            | \$99.47                         | \$84.17  | \$113.68 | \$90.57        | \$46.95    | \$62.41  | \$58.92     | \$57.30  | \$101.93     | \$101.41    | \$126.06     | \$165.83    | \$138.45     | -           | -            | -           | -              | -             |
| Dr, Overland<br>Park, KS 66204                            | Highest<br>Price           | \$282.00                           | \$332.00                        | \$193.00 | \$282.00 | \$143.00       | \$72.00    | \$73.00  | \$87.00     | \$100.00 | \$135.00     | \$187.00    | \$193.00     | \$282.00    | \$174.00     | -           | -            | -           | -              | -             |
|                                                           | Lowest<br>Price            | \$24.00                            | \$24.00                         | \$24.00  | \$26.00  | \$49.00        | \$24.00    | \$26.00  | \$37.00     | \$44.00  | \$64.00      | \$84.00     | \$80.00      | \$123.00    | \$96.00      | -           | -            | -           | -              | -             |
|                                                           | Current<br>Price           | \$162.66                           | \$162.66                        | \$304.99 | \$134.19 | -              | -          | \$59.99  | -           | \$69.99  | -            | \$119.99    | -            | \$175.99    | -            | \$244.99    | \$304.99     | -           | -              | -             |
| Storage Mart<br>1.36 miles<br>6801 W 91st                 | 12 mo.<br>trailing<br>avg. | \$193.65                           | \$193.65                        | \$325.37 | \$166.71 | -              | -          | \$65.53  | -           | \$93.97  | -            | \$148.47    | -            | \$232.56    | -            | \$300.68    | \$325.37     | -           | -              | -             |
| St, Overland<br>Park, KS 66212                            | Highest<br>Price           | \$460.99                           | \$460.99                        | \$460.99 | \$412.99 | -              | -          | \$109.99 | -           | \$159.99 | -            | \$209.99    | -            | \$314.99    | -            | \$412.99    | \$460.99     | -           | -              | -             |
|                                                           | Lowest<br>Price            | \$39.99                            | \$39.99                         | \$297.99 | \$39.99  | -              | -          | \$39.99  | -           | \$59.99  | -            | \$119.99    | -            | \$164.99    | -            | \$229.99    | \$297.99     | -           | -              | -             |