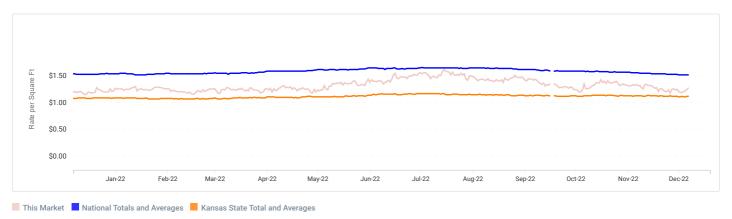

## 12 Month Trailing Average Rate History

View 12 month trailing average rates for the past one year.

|                                                           |                            | ALL<br>UNITS<br>WITHOUT<br>PARKING | ALL<br>UNITS<br>WITH<br>PARKING | ALL REG  | ALL CC   | ALL<br>PARKING | 5X5<br>REG | 5X5 CC   | 5X10<br>REG | 5X10 CC  | 10X10<br>REG | 10X10<br>CC | 10X15<br>REG | 10X15<br>CC | 10X20<br>REG | 10X20<br>CC | 10X30<br>REG | 10X30<br>CC | CAR<br>PARKING | RV<br>PARKING |
|-----------------------------------------------------------|----------------------------|------------------------------------|---------------------------------|----------|----------|----------------|------------|----------|-------------|----------|--------------|-------------|--------------|-------------|--------------|-------------|--------------|-------------|----------------|---------------|
|                                                           | Total<br>/Market           | \$135.53                           | \$135.21                        | \$126.68 | \$141.83 | \$62.00        | \$46.99    | \$56.49  | \$63.85     | \$83.26  | \$99.71      | \$112.87    | \$120.00     | \$160.99    | \$165.23     | \$232.81    | \$256.72     | \$395.39    | -              | -             |
|                                                           | Current<br>Price           | \$107.50                           | \$107.50                        | \$124.00 | \$91.00  | -              | -          | \$58.00  | \$35.00     | \$72.00  | \$85.00      | \$93.00     | -            | \$141.00    | \$156.00     | -           | \$220.00     | -           | -              | -             |
| iStorage Self<br>Storage 1.13<br>miles<br>7840 Farley St, | 12 mo.<br>trailing<br>avg. | \$148.43                           | \$148.43                        | \$156.77 | \$139.10 | -              | -          | \$60.00  | \$57.24     | \$67.63  | \$110.74     | \$147.62    | -            | \$267.21    | \$187.11     | -           | \$276.27     | -           | -              | -             |
| Overland Park,<br>KS 66204                                | Highest<br>Price           | \$309.00                           | \$309.00                        | \$309.00 | \$299.00 | -              | -          | \$69.00  | \$67.00     | \$84.00  | \$139.00     | \$174.00    | -            | \$299.00    | \$222.00     | -           | \$309.00     | -           | -              | -             |
|                                                           | Lowest<br>Price            | \$35.00                            | \$35.00                         | \$35.00  | \$54.00  | -              | -          | \$54.00  | \$35.00     | \$59.00  | \$82.00      | \$86.00     | -            | \$142.00    | \$149.00     | -           | \$221.00     | -           | -              | -             |
|                                                           | Current<br>Price           | \$87.67                            | \$105.71                        | \$66.67  | \$108.67 | -              | \$31.00    | -        | -           | -        | \$74.00      | \$79.00     | \$95.00      | \$95.00     | -            | \$152.00    | -            | -           | -              | -             |
| Extra Space<br>1.24 miles<br>7720 Farley St,              | 12 mo.<br>trailing<br>avg. | \$94.44                            | \$101.34                        | \$83.03  | \$107.96 | \$282.00       | \$36.00    | \$37.69  | \$48.37     | \$56.11  | \$112.36     | \$145.46    | \$141.94     | \$190.37    | -            | \$183.04    | -            | -           | -              | -             |
| Overland Park,<br>KS 66204                                | Highest<br>Price           | \$289.00                           | \$867.00                        | \$346.00 | \$289.00 | \$346.00       | \$66.00    | \$71.00  | \$86.00     | \$104.00 | \$167.00     | \$193.00    | \$209.00     | \$289.00    | -            | \$238.00    | -            | -           | -              | -             |
|                                                           | Lowest<br>Price            | \$23.00                            | \$23.00                         | \$23.00  | \$24.00  | \$216.00       | \$23.00    | \$24.00  | \$25.00     | \$40.00  | \$56.00      | \$75.00     | \$82.00      | \$92.00     | -            | \$146.00    | -            | -           | -              | -             |
|                                                           | Current<br>Price           | \$79.00                            | \$73.33                         | \$62.00  | \$79.00  | \$62.00        | -          | \$25.00  | -           | \$80.00  | -            | \$94.00     | -            | -           | -            | \$117.00    | -            | -           | -              | -             |
| Extra Space<br>1.25 miles<br>8101 Lenexa<br>Dr Ste A,     | 12 mo.<br>trailing<br>avg. | \$137.45                           | \$157.82                        | \$191.04 | \$137.47 | \$191.16       | -          | \$33.52  | -           | \$65.70  | -            | \$146.36    | -            | \$188.30    | \$106.00     | \$220.18    | -            | \$354.29    | -              | -             |
| Lenexa, KS<br>66214                                       | Highest<br>Price           | \$466.00                           | \$466.00                        | \$400.00 | \$466.00 | \$400.00       | -          | \$56.00  | -           | \$111.00 | -            | \$189.00    | -            | \$252.00    | \$106.00     | \$329.00    | -            | \$466.00    | -              | -             |
|                                                           | Lowest<br>Price            | \$20.00                            | \$20.00                         | \$53.00  | \$20.00  | \$53.00        | -          | \$20.00  | -           | \$39.00  | -            | \$82.00     | -            | \$97.00     | \$106.00     | \$113.00    | -            | \$213.00    | -              | -             |
|                                                           | Current<br>Price           | \$88.67                            | \$88.67                         | \$92.67  | \$84.67  | -              | \$36.00    | -        | -           | \$43.00  | \$74.00      | \$83.00     | -            | \$128.00    | \$168.00     | -           | -            | -           | -              | -             |
| Extra Space<br>1.28 miles<br>7880 Mastin                  | 12 mo.<br>trailing<br>avg. | \$95.62                            | \$99.47                         | \$84.17  | \$113.68 | \$90.57        | \$46.95    | \$62.41  | \$58.92     | \$57.30  | \$101.93     | \$101.41    | \$126.06     | \$165.83    | \$138.45     | -           | -            | -           | -              | -             |
| Dr, Overland<br>Park, KS 66204                            | Highest<br>Price           | \$282.00                           | \$332.00                        | \$193.00 | \$282.00 | \$143.00       | \$72.00    | \$73.00  | \$87.00     | \$100.00 | \$135.00     | \$187.00    | \$193.00     | \$282.00    | \$174.00     | -           | -            | -           | -              | -             |
|                                                           | Lowest<br>Price            | \$24.00                            | \$24.00                         | \$24.00  | \$26.00  | \$49.00        | \$24.00    | \$26.00  | \$37.00     | \$44.00  | \$64.00      | \$84.00     | \$80.00      | \$123.00    | \$96.00      | -           | -            | -           | -              | -             |
|                                                           | Current<br>Price           | \$162.66                           | \$162.66                        | \$304.99 | \$134.19 | -              | -          | \$59.99  | -           | \$69.99  | -            | \$119.99    | -            | \$175.99    | -            | \$244.99    | \$304.99     | -           | -              | -             |
| Storage Mart<br>1.36 miles<br>6801 W 91st                 | 12 mo.<br>trailing<br>avg. | \$193.65                           | \$193.65                        | \$325.37 | \$166.71 | -              | -          | \$65.53  | -           | \$93.97  | -            | \$148.47    | -            | \$232.56    | -            | \$300.68    | \$325.37     | -           | -              | -             |
| St, Overland<br>Park, KS 66212                            | Highest<br>Price           | \$460.99                           | \$460.99                        | \$460.99 | \$412.99 | -              | -          | \$109.99 | -           | \$159.99 | -            | \$209.99    | -            | \$314.99    | -            | \$412.99    | \$460.99     | -           | -              | -             |
|                                                           | Lowest<br>Price            | \$39.99                            | \$39.99                         | \$297.99 | \$39.99  | -              | -          | \$39.99  | -           | \$59.99  | -            | \$119.99    | -            | \$164.99    | -            | \$229.99    | \$297.99     | -           | -              | -             |

# 12 Month Trailing Average Rate History Continued

Specific Unit - All Units Without Parking (Premium, Any Floor)

|                                     |                      | DEC 2021 | JAN 2022 | FEB 2022 | MAR 2022 | APR 2022 | MAY 2022 | JUN 2022 | JUL 2022 | AUG 2022 | SEP 2022 | OCT 2022 | NOV 2022 |
|-------------------------------------|----------------------|----------|----------|----------|----------|----------|----------|----------|----------|----------|----------|----------|----------|
|                                     | Total /Market        | \$134.16 | \$134.42 | \$134.93 | \$134.48 | \$134.86 | \$135.69 | \$136.92 | \$138.31 | \$140.50 | \$142.21 | \$143.74 | \$145.08 |
| iStorage Self Storage 1.13<br>miles | 12 mo. trailing avg. | \$119.15 | \$120.91 | \$124.00 | \$127.45 | \$130.82 | \$133.97 | \$135.77 | \$136.21 | \$139.36 | \$144.03 | \$147.10 | \$148.43 |
| 7840 Farley St, Overland Park, KS   | Highest Price        | \$259.00 | \$274.00 | \$274.00 | \$274.00 | \$274.00 | \$274.00 | \$299.00 | \$299.00 | \$309.00 | \$309.00 | \$309.00 | \$309.00 |
| 66204                               | Lowest Price         | \$32.00  | \$32.00  | \$32.00  | \$39.00  | \$45.00  | \$49.00  | \$49.00  | \$49.00  | \$49.00  | \$49.00  | \$49.00  | \$35.00  |
| Extra Space 1.24 miles              | 12 mo. trailing avg. | \$110.62 | \$110.46 | \$107.64 | \$100.54 | \$98.14  | \$97.97  | \$93.43  | \$94.74  | \$94.81  | \$93.26  | \$94.42  | \$94.44  |
| 7720 Farley St, Overland Park, KS   | Highest Price        | \$300.00 | \$300.00 | \$297.00 | \$289.00 | \$289.00 | \$289.00 | \$289.00 | \$289.00 | \$289.00 | \$289.00 | \$289.00 | \$289.00 |
| 66204                               | Lowest Price         | \$25.00  | \$27.00  | \$27.00  | \$23.00  | \$23.00  | \$23.00  | \$23.00  | \$23.00  | \$23.00  | \$23.00  | \$23.00  | \$23.00  |
| Extra Space 1.25 miles              | 12 mo. trailing avg. | \$159.13 | \$154.53 | \$153.70 | \$151.38 | \$151.17 | \$147.95 | \$148.00 | \$141.71 | \$141.00 | \$140.54 | \$138.59 | \$137.45 |
| 8101 Lenexa Dr Ste A, Lenexa, KS    | Highest Price        | \$426.00 | \$426.00 | \$466.00 | \$466.00 | \$466.00 | \$466.00 | \$466.00 | \$466.00 | \$466.00 | \$466.00 | \$466.00 | \$466.00 |
| 66214                               | Lowest Price         | \$22.00  | \$22.00  | \$22.00  | \$22.00  | \$20.00  | \$20.00  | \$20.00  | \$20.00  | \$20.00  | \$20.00  | \$20.00  | \$20.00  |
| Extra Space 1.28 miles              | 12 mo. trailing avg. | \$114.31 | \$115.22 | \$112.72 | \$107.36 | \$105.61 | \$105.61 | \$103.63 | \$101.26 | \$100.64 | \$97.59  | \$96.60  | \$95.62  |
| 7880 Mastin Dr, Overland Park, KS   | Highest Price        | \$296.00 | \$296.00 | \$296.00 | \$296.00 | \$296.00 | \$296.00 | \$283.00 | \$282.00 | \$282.00 | \$282.00 | \$282.00 | \$282.00 |
| 66204                               | Lowest Price         | \$27.00  | \$27.00  | \$27.00  | \$27.00  | \$27.00  | \$26.00  | \$26.00  | \$26.00  | \$26.00  | \$26.00  | \$26.00  | \$24.00  |
| Storage Mart 1.36 miles             | 12 mo. trailing avg. | \$185.97 | \$181.68 | \$178.15 | \$176.18 | \$176.59 | \$179.40 | \$182.36 | \$184.51 | \$186.97 | \$189.84 | \$192.60 | \$193.65 |
| 6801 W 91st St, Overland Park, KS   | Highest Price        | \$398.99 | \$398.99 | \$398.99 | \$412.99 | \$412.99 | \$412.99 | \$460.99 | \$460.99 | \$460.99 | \$460.99 | \$460.99 | \$460.99 |
| 66212                               | Lowest Price         | \$41.99  | \$41.99  | \$39.99  | \$39.99  | \$39.99  | \$39.99  | \$39.99  | \$39.99  | \$39.99  | \$39.99  | \$39.99  | \$39.99  |
| Storage Mart 1.58 miles             | 12 mo. trailing avg. | \$171.38 | \$171.96 | \$171.43 | \$171.78 | \$171.55 | \$170.93 | \$171.20 | \$170.99 | \$171.58 | \$173.42 | \$173.59 | \$174.61 |
| 7460 W Frontage Rd, Merriam, KS     | Highest Price        | \$549.99 | \$549.99 | \$549.99 | \$549.99 | \$549.99 | \$549.99 | \$549.99 | \$549.99 | \$549.99 | \$549.99 | \$494.99 | \$494.99 |
| 66203                               | Lowest Price         | \$39.99  | \$39.99  | \$39.99  | \$39.99  | \$39.99  | \$39.99  | \$39.99  | \$39.99  | \$39.99  | \$39.99  | \$39.99  | \$39.99  |
| Public Storage 1.88 miles           | 12 mo. trailing avg. | \$151.57 | \$150.54 | \$149.54 | \$146.49 | \$146.60 | \$147.27 | \$149.03 | \$150.60 | \$150.85 | \$152.48 | \$152.53 | \$152.57 |
| 7100 W Frontage Road, Merriam,      | Highest Price        | \$353.00 | \$353.00 | \$353.00 | \$353.00 | \$353.00 | \$353.00 | \$365.00 | \$365.00 | \$365.00 | \$370.00 | \$370.00 | \$370.00 |
| KS 66203                            | Lowest Price         | \$45.00  | \$45.00  | \$45.00  | \$45.00  | \$45.00  | \$45.00  | \$45.00  | \$45.00  | \$45.00  | \$45.00  | \$45.00  | \$47.00  |
| Public Storage 2.05 miles           | 12 mo. trailing avg. | \$114.06 | \$121.00 | \$126.78 | \$132.88 | \$137.57 | \$144.29 | \$150.81 | \$157.29 | \$162.45 | \$168.27 | \$172.87 | \$173.29 |
| 11925 Santa Fe Trail Drive,         | Highest Price        | \$461.00 | \$461.00 | \$461.00 | \$461.00 | \$461.00 | \$461.00 | \$461.00 | \$461.00 | \$461.00 | \$461.00 | \$461.00 | \$461.00 |
| Lenexa, KS 66215                    | Lowest Price         | \$35.75  | \$35.75  | \$35.75  | \$35.75  | \$35.75  | \$35.75  | \$35.75  | \$39.65  | \$39.65  | \$39.65  | \$40.30  | \$49.00  |
| Storage Mart 2.43 miles             | 12 mo. trailing avg. | \$134.05 | \$136.32 | \$138.05 | \$139.82 | \$139.63 | \$139.25 | \$141.16 | \$143.26 | \$144.33 | \$142.78 | \$142.61 | \$143.35 |
| 9702 W 67th St, Merriam, KS         | Highest Price        | \$361.99 | \$361.99 | \$361.99 | \$361.99 | \$361.99 | \$361.99 | \$361.99 | \$361.99 | \$361.99 | \$342.99 | \$342.99 | \$342.99 |
| 66203                               | Lowest Price         | \$24.99  | \$24.99  | \$35.99  | \$39.99  | \$42.99  | \$42.99  | \$42.99  | \$42.99  | \$42.99  | \$42.99  | \$42.99  | \$42.99  |

# 12 Month Trailing Average Rate History Continued

Specific Unit - All Units Without Parking (Premium, Any Floor)

|                                                   |                      | DEC 2021 | JAN 2022 | FEB 2022 | MAR 2022 | APR 2022 | MAY 2022 | JUN 2022 | JUL 2022 | AUG 2022 | SEP 2022 | OCT 2022 | NOV 2022 |
|---------------------------------------------------|----------------------|----------|----------|----------|----------|----------|----------|----------|----------|----------|----------|----------|----------|
| Public Storage 2.51 miles                         | 12 mo. trailing avg. | \$150.90 | \$150.21 | \$150.98 | \$147.77 | \$143.53 | \$143.64 | \$147.25 | \$148.99 | \$151.27 | \$152.81 | \$150.14 | \$149.21 |
| 8830 Long Street, Lenexa, KS                      | Highest Price        | \$469.00 | \$469.00 | \$469.00 | \$469.00 | \$375.00 | \$375.00 | \$375.00 | \$393.00 | \$393.00 | \$393.00 | \$393.00 | \$393.00 |
| 66215                                             | Lowest Price         | \$27.00  | \$27.00  | \$27.00  | \$29.00  | \$29.00  | \$29.00  | \$29.00  | \$29.00  | \$29.00  | \$29.00  | \$29.00  | \$29.00  |
| U-Haul Moving & Storage of                        | 12 mo. trailing avg. | \$99.99  | \$100.20 | \$99.48  | \$98.82  | \$97.71  | \$96.96  | \$98.29  | \$100.49 | \$101.87 | \$103.36 | \$105.27 | \$105.09 |
| Lenexa 2.54 miles<br>9250 Marshall Dr. Lenexa, KS | Highest Price        | \$209.95 | \$209.95 | \$209.95 | \$209.95 | \$209.95 | \$189.95 | \$189.95 | \$194.95 | \$194.95 | \$194.95 | \$194.95 | \$194.95 |
| 66215                                             | Lowest Price         | \$44.95  | \$44.95  | \$44.95  | \$44.95  | \$44.95  | \$44.95  | \$44.95  | \$44.95  | \$44.95  | \$44.95  | \$44.95  | \$44.95  |
| Storage Mart 3.03 miles                           | 12 mo. trailing avg. | -        | \$180.70 | \$183.02 | \$180.00 | \$179.65 | \$173.43 | \$170.14 | \$175.64 | \$179.20 | \$182.28 | \$184.61 | \$186.78 |
| 7200 Shawnee Mission Pkwy,                        | Highest Price        | -        | \$354.99 | \$354.99 | \$371.99 | \$379.99 | \$395.99 | \$453.99 | \$453.99 | \$453.99 | \$453.99 | \$453.99 | \$470.99 |
| Overland Park, KS 66202                           | Lowest Price         | -        | \$68.99  | \$68.99  | \$56.99  | \$56.99  | \$56.99  | \$15.00  | \$15.00  | \$15.00  | \$15.00  | \$15.00  | \$15.00  |
| iStorage Self Storage 3.27                        | 12 mo. trailing avg. | \$107.17 | \$109.91 | \$112.71 | \$114.05 | \$114.08 | \$115.16 | \$116.73 | \$114.26 | \$115.29 | \$116.23 | \$118.08 | \$117.64 |
| miles<br>11015 West 62nd Street,                  | Highest Price        | \$209.00 | \$259.00 | \$259.00 | \$259.00 | \$259.00 | \$259.00 | \$259.00 | \$259.00 | \$264.00 | \$264.00 | \$264.00 | \$264.00 |
| Shawnee, KS 66203                                 | Lowest Price         | \$34.00  | \$34.00  | \$34.00  | \$34.00  | \$37.00  | \$37.00  | \$37.00  | \$37.00  | \$37.00  | \$35.00  | \$35.00  | \$27.00  |
| Public Storage 3.45 miles                         | 12 mo. trailing avg. | \$133.74 | \$132.79 | \$134.24 | \$132.74 | \$132.64 | \$132.36 | \$131.30 | \$131.73 | \$131.53 | \$129.70 | \$128.47 | \$130.32 |
| 11230 Mastin Street, Overland                     | Highest Price        | \$369.00 | \$369.00 | \$369.00 | \$369.00 | \$369.00 | \$369.00 | \$369.00 | \$366.00 | \$350.00 | \$350.00 | \$350.00 | \$350.00 |
| Park, KS 66210                                    | Lowest Price         | \$24.00  | \$24.00  | \$24.00  | \$24.00  | \$24.00  | \$24.00  | \$24.00  | \$24.00  | \$24.00  | \$24.00  | \$24.00  | \$24.00  |
| Public Storage 3.8 miles                          | 12 mo. trailing avg. | \$106.45 | \$108.94 | \$109.29 | \$106.86 | \$105.61 | \$108.65 | \$108.72 | \$111.08 | \$110.85 | \$111.19 | \$112.23 | \$113.31 |
| 12716 W 63rd Street, Shawnee,                     | Highest Price        | \$217.00 | \$217.00 | \$217.00 | \$217.00 | \$217.00 | \$236.00 | \$236.00 | \$255.00 | \$255.00 | \$255.00 | \$255.00 | \$255.00 |
| KS 66216                                          | Lowest Price         | \$40.00  | \$40.00  | \$40.00  | \$44.00  | \$44.00  | \$45.00  | \$45.00  | \$45.00  | \$45.00  | \$45.00  | \$45.00  | \$45.00  |
| Extra Space 3.88 miles                            | 12 mo. trailing avg. | \$98.94  | \$95.30  | \$91.54  | \$87.07  | \$84.58  | \$81.23  | \$78.29  | \$75.11  | \$74.64  | \$72.97  | \$71.63  | \$69.64  |
| 12977 W 63rd St, Shawnee, KS                      | Highest Price        | \$233.00 | \$233.00 | \$233.00 | \$197.00 | \$197.00 | \$197.00 | \$197.00 | \$197.00 | \$197.00 | \$197.00 | \$197.00 | \$197.00 |
| 66216                                             | Lowest Price         | \$18.00  | \$28.00  | \$28.00  | \$26.00  | \$26.00  | \$26.00  | \$26.00  | \$26.00  | \$26.00  | \$24.00  | \$24.00  | \$21.00  |
| Security Self-Storage 4.29                        | 12 mo. trailing avg. | \$134.59 | \$139.56 | \$143.25 | \$145.95 | \$147.97 | \$148.67 | \$151.63 | \$152.18 | \$151.76 | \$152.26 | \$154.26 | \$155.73 |
| miles<br>13300 College Blvd, Lenexa, KS           | Highest Price        | \$418.00 | \$418.00 | \$418.00 | \$418.00 | \$418.00 | \$418.00 | \$418.00 | \$411.00 | \$408.00 | \$408.00 | \$408.00 | \$405.00 |
| 66210                                             | Lowest Price         | \$48.00  | \$50.00  | \$49.00  | \$48.00  | \$48.00  | \$45.00  | \$42.00  | \$42.00  | \$42.00  | \$42.00  | \$42.00  | \$42.00  |
| I-35/I-435 Self Storage 4.48                      | 12 mo. trailing avg. | \$118.54 | \$119.00 | \$119.41 | \$119.87 | \$120.31 | \$120.66 | \$120.56 | \$120.81 | \$121.17 | \$121.66 | \$122.17 | \$122.66 |
| miles<br>10750 Cottonwood St, Lenexa, KS          | Highest Price        | \$195.00 | \$195.00 | \$195.00 | \$195.00 | \$195.00 | \$195.00 | \$225.00 | \$225.00 | \$225.00 | \$225.00 | \$225.00 | \$225.00 |
| 66215                                             | Lowest Price         | \$50.00  | \$50.00  | \$50.00  | \$50.00  | \$50.00  | \$50.00  | \$50.00  | \$50.00  | \$50.00  | \$50.00  | \$50.00  | \$50.00  |
| Storage Mart 4.54 miles                           | 12 mo. trailing avg. | \$122.90 | \$122.72 | \$123.83 | \$125.18 | \$126.71 | \$126.80 | \$126.53 | \$129.23 | \$132.21 | \$134.84 | \$137.36 | \$140.48 |
| 12020 Glenwood St, Overland                       | Highest Price        | \$296.99 | \$307.99 | \$428.99 | \$437.99 | \$437.99 | \$453.99 | \$453.99 | \$453.99 | \$453.99 | \$453.99 | \$453.99 | \$503.99 |
| Park, KS 66209                                    | Lowest Price         | \$24.99  | \$24.99  | \$24.99  | \$24.99  | \$24.99  | \$24.99  | \$24.99  | \$24.99  | \$24.99  | \$24.99  | \$24.99  | \$24.99  |

## 12 Month Trailing Average Rate History Continued

Specific Unit - All Units Without Parking (Premium, Any Floor)

|                                  |                      | DEC 2021 | JAN 2022 | FEB 2022 | MAR 2022 | APR 2022 | MAY 2022 | JUN 2022 | JUL 2022 | AUG 2022 | SEP 2022 | OCT 2022 | NOV 2022 |
|----------------------------------|----------------------|----------|----------|----------|----------|----------|----------|----------|----------|----------|----------|----------|----------|
| Public Storage 4.87 miles        | 12 mo. trailing avg. | \$154.02 | \$154.48 | \$155.73 | \$152.45 | \$146.47 | \$152.36 | \$152.20 | \$152.92 | \$153.64 | \$150.26 | \$151.40 | \$154.07 |
| 3150 S 44th Street, Kansas City, | Highest Price        | \$279.00 | \$290.00 | \$290.00 | \$290.00 | \$355.00 | \$356.00 | \$356.00 | \$356.00 | \$356.00 | \$356.00 | \$356.00 | \$356.00 |
| KS 66106                         | Lowest Price         | \$66.00  | \$66.00  | \$82.00  | \$82.00  | \$80.00  | \$80.00  | \$80.00  | \$80.00  | \$80.00  | \$80.00  | \$80.00  | \$80.00  |
| Public Storage 4.87 miles        | 12 mo. trailing avg. | \$119.28 | \$118.39 | \$119.24 | \$117.30 | \$122.00 | \$124.52 | \$126.71 | \$128.67 | \$131.04 | \$132.52 | \$131.62 | \$132.66 |
| 6560 Foxridge Drive, Mission, KS | Highest Price        | \$401.00 | \$401.00 | \$401.00 | \$401.00 | \$401.00 | \$401.00 | \$401.00 | \$401.00 | \$401.00 | \$401.00 | \$380.00 | \$380.00 |
| 66202                            | Lowest Price         | \$35.00  | \$35.00  | \$33.00  | \$33.00  | \$33.00  | \$33.00  | \$33.00  | \$33.00  | \$33.00  | \$33.00  | \$33.00  | \$33.00  |
| Storage Mart 4.89 miles          | 12 mo. trailing avg. | \$132.51 | \$129.76 | \$127.45 | \$124.91 | \$122.82 | \$122.02 | \$123.02 | \$126.92 | \$131.94 | \$136.37 | \$140.53 | \$144.04 |
| 16101 W 95th St, Lenexa, KS      | Highest Price        | \$468.99 | \$468.99 | \$468.99 | \$468.99 | \$468.99 | \$468.99 | \$468.99 | \$426.99 | \$426.99 | \$426.99 | \$439.99 | \$439.99 |
| 66219                            | Lowest Price         | \$31.99  | \$31.99  | \$33.99  | \$33.99  | \$34.99  | \$34.99  | \$34.99  | \$34.99  | \$34.99  | \$34.99  | \$34.99  | \$34.99  |
| Storage Mart 4.99 miles          | 12 mo. trailing avg. | \$193.37 | \$189.43 | \$188.26 | \$190.65 | \$194.10 | \$196.87 | \$201.31 | \$207.85 | \$213.68 | \$216.61 | \$222.31 | \$225.14 |
| 7536 Wornall Rd, Kansas City, MO | Highest Price        | \$412.99 | \$412.99 | \$412.99 | \$412.99 | \$412.99 | \$412.99 | \$412.99 | \$412.99 | \$412.99 | \$399.99 | \$399.99 | \$409.99 |
| 64114                            | Lowest Price         | \$54.99  | \$49.99  | \$49.99  | \$49.99  | \$49.99  | \$49.99  | \$49.99  | \$49.99  | \$49.99  | \$49.99  | \$49.99  | \$49.99  |