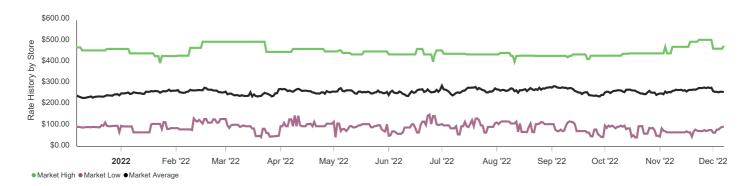

## 12 Month Trailing Average Rate History

View 12 month trailing average rates for the past one year.

|                                                           |                            | ALL<br>UNITS<br>WITHOUT<br>PARKING | ALL<br>UNITS<br>WITH<br>PARKING | ALL REG  | ALL CC   | ALL<br>PARKING | 5X5<br>REG | 5X5 CC   | 5X10<br>REG | 5X10 CC  | 10X10<br>REG | 10X10<br>CC | 10X15<br>REG | 10X15<br>CC | 10X20<br>REG | 10X20<br>CC | 10X30<br>REG | 10X30<br>CC | CAR<br>PARKING | RV<br>PARKING |
|-----------------------------------------------------------|----------------------------|------------------------------------|---------------------------------|----------|----------|----------------|------------|----------|-------------|----------|--------------|-------------|--------------|-------------|--------------|-------------|--------------|-------------|----------------|---------------|
|                                                           | Total<br>/Market           | \$135.53                           | \$135.21                        | \$126.68 | \$141.83 | \$62.00        | \$46.99    | \$56.49  | \$63.85     | \$83.26  | \$99.71      | \$112.87    | \$120.00     | \$160.99    | \$165.23     | \$232.81    | \$256.72     | \$395.39    | -              | -             |
|                                                           | Current<br>Price           | \$107.50                           | \$107.50                        | \$124.00 | \$91.00  | -              | -          | \$58.00  | \$35.00     | \$72.00  | \$85.00      | \$93.00     | -            | \$141.00    | \$156.00     | -           | \$220.00     | -           | -              | -             |
| iStorage Self<br>Storage 1.13<br>miles<br>7840 Farley St, | 12 mo.<br>trailing<br>avg. | \$148.43                           | \$148.43                        | \$156.77 | \$139.10 | -              | -          | \$60.00  | \$57.24     | \$67.63  | \$110.74     | \$147.62    | -            | \$267.21    | \$187.11     | -           | \$276.27     | -           | -              | -             |
| Overland Park,<br>KS 66204                                | Highest<br>Price           | \$309.00                           | \$309.00                        | \$309.00 | \$299.00 | -              | -          | \$69.00  | \$67.00     | \$84.00  | \$139.00     | \$174.00    | -            | \$299.00    | \$222.00     | -           | \$309.00     | -           | -              | -             |
|                                                           | Lowest<br>Price            | \$35.00                            | \$35.00                         | \$35.00  | \$54.00  | -              | -          | \$54.00  | \$35.00     | \$59.00  | \$82.00      | \$86.00     | -            | \$142.00    | \$149.00     | -           | \$221.00     | -           | -              | -             |
|                                                           | Current<br>Price           | \$87.67                            | \$105.71                        | \$66.67  | \$108.67 | -              | \$31.00    | -        | -           | -        | \$74.00      | \$79.00     | \$95.00      | \$95.00     | -            | \$152.00    | -            | -           | -              | -             |
| Extra Space<br>1.24 miles<br>7720 Farley St,              | 12 mo.<br>trailing<br>avg. | \$94.44                            | \$101.34                        | \$83.03  | \$107.96 | \$282.00       | \$36.00    | \$37.69  | \$48.37     | \$56.11  | \$112.36     | \$145.46    | \$141.94     | \$190.37    | -            | \$183.04    | -            | -           | -              | -             |
| Overland Park,<br>KS 66204                                | Highest<br>Price           | \$289.00                           | \$867.00                        | \$346.00 | \$289.00 | \$346.00       | \$66.00    | \$71.00  | \$86.00     | \$104.00 | \$167.00     | \$193.00    | \$209.00     | \$289.00    | -            | \$238.00    | -            | -           | -              | -             |
|                                                           | Lowest<br>Price            | \$23.00                            | \$23.00                         | \$23.00  | \$24.00  | \$216.00       | \$23.00    | \$24.00  | \$25.00     | \$40.00  | \$56.00      | \$75.00     | \$82.00      | \$92.00     | -            | \$146.00    | -            | -           | -              | -             |
|                                                           | Current<br>Price           | \$79.00                            | \$73.33                         | \$62.00  | \$79.00  | \$62.00        | -          | \$25.00  | -           | \$80.00  | -            | \$94.00     | -            | -           | -            | \$117.00    | -            | -           | -              | -             |
| Extra Space<br>1.25 miles<br>8101 Lenexa<br>Dr Ste A,     | 12 mo.<br>trailing<br>avg. | \$137.45                           | \$157.82                        | \$191.04 | \$137.47 | \$191.16       | -          | \$33.52  | -           | \$65.70  | -            | \$146.36    | -            | \$188.30    | \$106.00     | \$220.18    | -            | \$354.29    | -              | -             |
| Lenexa, KS<br>66214                                       | Highest<br>Price           | \$466.00                           | \$466.00                        | \$400.00 | \$466.00 | \$400.00       | -          | \$56.00  | -           | \$111.00 | -            | \$189.00    | -            | \$252.00    | \$106.00     | \$329.00    | -            | \$466.00    | -              | -             |
|                                                           | Lowest<br>Price            | \$20.00                            | \$20.00                         | \$53.00  | \$20.00  | \$53.00        | -          | \$20.00  | -           | \$39.00  | -            | \$82.00     | -            | \$97.00     | \$106.00     | \$113.00    | -            | \$213.00    | -              | -             |
|                                                           | Current<br>Price           | \$88.67                            | \$88.67                         | \$92.67  | \$84.67  | -              | \$36.00    | -        | -           | \$43.00  | \$74.00      | \$83.00     | -            | \$128.00    | \$168.00     | -           | -            | -           | -              | -             |
| Extra Space<br>1.28 miles<br>7880 Mastin                  | 12 mo.<br>trailing<br>avg. | \$95.62                            | \$99.47                         | \$84.17  | \$113.68 | \$90.57        | \$46.95    | \$62.41  | \$58.92     | \$57.30  | \$101.93     | \$101.41    | \$126.06     | \$165.83    | \$138.45     | -           | -            | -           | -              | -             |
| Dr, Overland<br>Park, KS 66204                            | Highest<br>Price           | \$282.00                           | \$332.00                        | \$193.00 | \$282.00 | \$143.00       | \$72.00    | \$73.00  | \$87.00     | \$100.00 | \$135.00     | \$187.00    | \$193.00     | \$282.00    | \$174.00     | -           | -            | -           | -              | -             |
|                                                           | Lowest<br>Price            | \$24.00                            | \$24.00                         | \$24.00  | \$26.00  | \$49.00        | \$24.00    | \$26.00  | \$37.00     | \$44.00  | \$64.00      | \$84.00     | \$80.00      | \$123.00    | \$96.00      | -           | -            | -           | -              | -             |
|                                                           | Current<br>Price           | \$162.66                           | \$162.66                        | \$304.99 | \$134.19 | -              | -          | \$59.99  | -           | \$69.99  | -            | \$119.99    | -            | \$175.99    | -            | \$244.99    | \$304.99     | -           | -              | -             |
| Storage Mart<br>1.36 miles<br>6801 W 91st                 | 12 mo.<br>trailing<br>avg. | \$193.65                           | \$193.65                        | \$325.37 | \$166.71 | -              | -          | \$65.53  | -           | \$93.97  | -            | \$148.47    | -            | \$232.56    | -            | \$300.68    | \$325.37     | -           | -              | -             |
| St, Overland<br>Park, KS 66212                            | Highest<br>Price           | \$460.99                           | \$460.99                        | \$460.99 | \$412.99 | -              | -          | \$109.99 | -           | \$159.99 | -            | \$209.99    | -            | \$314.99    | -            | \$412.99    | \$460.99     | -           | -              | -             |
|                                                           | Lowest<br>Price            | \$39.99                            | \$39.99                         | \$297.99 | \$39.99  | -              | -          | \$39.99  | -           | \$59.99  | -            | \$119.99    | -            | \$164.99    | -            | \$229.99    | \$297.99     | -           | -              | -             |