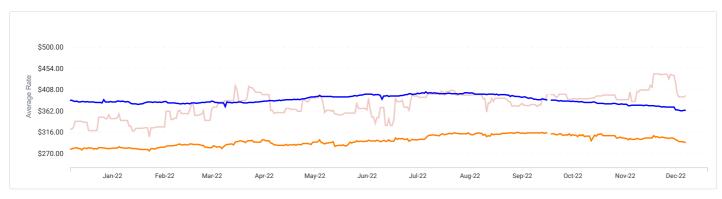

## 12 Month Trailing Average Rate History

View 12 month trailing average rates for the past one year.

|                                                           |                            | ALL<br>UNITS<br>WITHOUT<br>PARKING | ALL<br>UNITS<br>WITH<br>PARKING | ALL REG  | ALL CC   | ALL<br>PARKING | 5X5<br>REG | 5X5 CC   | 5X10<br>REG | 5X10 CC  | 10X10<br>REG | 10X10<br>CC | 10X15<br>REG | 10X15<br>CC | 10X20<br>REG | 10X20<br>CC | 10X30<br>REG | 10X30<br>CC | CAR<br>PARKING | RV<br>PARKING |
|-----------------------------------------------------------|----------------------------|------------------------------------|---------------------------------|----------|----------|----------------|------------|----------|-------------|----------|--------------|-------------|--------------|-------------|--------------|-------------|--------------|-------------|----------------|---------------|
|                                                           | Total<br>/Market           | \$135.53                           | \$135.21                        | \$126.68 | \$141.83 | \$62.00        | \$46.99    | \$56.49  | \$63.85     | \$83.26  | \$99.71      | \$112.87    | \$120.00     | \$160.99    | \$165.23     | \$232.81    | \$256.72     | \$395.39    | -              | -             |
|                                                           | Current<br>Price           | \$107.50                           | \$107.50                        | \$124.00 | \$91.00  | -              | -          | \$58.00  | \$35.00     | \$72.00  | \$85.00      | \$93.00     | -            | \$141.00    | \$156.00     | -           | \$220.00     | -           | -              | -             |
| iStorage Self<br>Storage 1.13<br>miles<br>7840 Farley St, | 12 mo.<br>trailing<br>avg. | \$148.43                           | \$148.43                        | \$156.77 | \$139.10 | -              | -          | \$60.00  | \$57.24     | \$67.63  | \$110.74     | \$147.62    | -            | \$267.21    | \$187.11     | -           | \$276.27     | -           | -              | -             |
| Overland Park,<br>KS 66204                                | Highest<br>Price           | \$309.00                           | \$309.00                        | \$309.00 | \$299.00 | -              | -          | \$69.00  | \$67.00     | \$84.00  | \$139.00     | \$174.00    | -            | \$299.00    | \$222.00     | -           | \$309.00     | -           | -              | -             |
|                                                           | Lowest<br>Price            | \$35.00                            | \$35.00                         | \$35.00  | \$54.00  | -              | -          | \$54.00  | \$35.00     | \$59.00  | \$82.00      | \$86.00     | -            | \$142.00    | \$149.00     | -           | \$221.00     | -           | -              | -             |
|                                                           | Current<br>Price           | \$87.67                            | \$105.71                        | \$66.67  | \$108.67 | -              | \$31.00    | -        | -           | -        | \$74.00      | \$79.00     | \$95.00      | \$95.00     | -            | \$152.00    | -            | -           | -              | -             |
| Extra Space<br>1.24 miles<br>7720 Farley St,              | 12 mo.<br>trailing<br>avg. | \$94.44                            | \$101.34                        | \$83.03  | \$107.96 | \$282.00       | \$36.00    | \$37.69  | \$48.37     | \$56.11  | \$112.36     | \$145.46    | \$141.94     | \$190.37    | -            | \$183.04    | -            | -           | -              | -             |
| Overland Park,<br>KS 66204                                | Highest<br>Price           | \$289.00                           | \$867.00                        | \$346.00 | \$289.00 | \$346.00       | \$66.00    | \$71.00  | \$86.00     | \$104.00 | \$167.00     | \$193.00    | \$209.00     | \$289.00    | -            | \$238.00    | -            | -           | -              | -             |
|                                                           | Lowest<br>Price            | \$23.00                            | \$23.00                         | \$23.00  | \$24.00  | \$216.00       | \$23.00    | \$24.00  | \$25.00     | \$40.00  | \$56.00      | \$75.00     | \$82.00      | \$92.00     | -            | \$146.00    | -            | -           | -              | -             |
|                                                           | Current<br>Price           | \$79.00                            | \$73.33                         | \$62.00  | \$79.00  | \$62.00        | -          | \$25.00  | -           | \$80.00  | -            | \$94.00     | -            | -           | -            | \$117.00    | -            | -           | -              | -             |
| Extra Space<br>1.25 miles<br>8101 Lenexa<br>Dr Ste A,     | 12 mo.<br>trailing<br>avg. | \$137.45                           | \$157.82                        | \$191.04 | \$137.47 | \$191.16       | -          | \$33.52  | -           | \$65.70  | -            | \$146.36    | -            | \$188.30    | \$106.00     | \$220.18    | -            | \$354.29    | -              | -             |
| Lenexa, KS<br>66214                                       | Highest<br>Price           | \$466.00                           | \$466.00                        | \$400.00 | \$466.00 | \$400.00       | -          | \$56.00  | -           | \$111.00 | -            | \$189.00    | -            | \$252.00    | \$106.00     | \$329.00    | -            | \$466.00    | -              | -             |
|                                                           | Lowest<br>Price            | \$20.00                            | \$20.00                         | \$53.00  | \$20.00  | \$53.00        | -          | \$20.00  | -           | \$39.00  | -            | \$82.00     | -            | \$97.00     | \$106.00     | \$113.00    | -            | \$213.00    | -              | -             |
|                                                           | Current<br>Price           | \$88.67                            | \$88.67                         | \$92.67  | \$84.67  | -              | \$36.00    | -        | -           | \$43.00  | \$74.00      | \$83.00     | -            | \$128.00    | \$168.00     | -           | -            | -           | -              | -             |
| Extra Space<br>1.28 miles<br>7880 Mastin                  | 12 mo.<br>trailing<br>avg. | \$95.62                            | \$99.47                         | \$84.17  | \$113.68 | \$90.57        | \$46.95    | \$62.41  | \$58.92     | \$57.30  | \$101.93     | \$101.41    | \$126.06     | \$165.83    | \$138.45     | -           | -            | -           | -              | -             |
| Dr, Overland<br>Park, KS 66204                            | Highest<br>Price           | \$282.00                           | \$332.00                        | \$193.00 | \$282.00 | \$143.00       | \$72.00    | \$73.00  | \$87.00     | \$100.00 | \$135.00     | \$187.00    | \$193.00     | \$282.00    | \$174.00     | -           | -            | -           | -              | -             |
|                                                           | Lowest<br>Price            | \$24.00                            | \$24.00                         | \$24.00  | \$26.00  | \$49.00        | \$24.00    | \$26.00  | \$37.00     | \$44.00  | \$64.00      | \$84.00     | \$80.00      | \$123.00    | \$96.00      | -           | -            | -           | -              | -             |
|                                                           | Current<br>Price           | \$162.66                           | \$162.66                        | \$304.99 | \$134.19 | -              | -          | \$59.99  | -           | \$69.99  | -            | \$119.99    | -            | \$175.99    | -            | \$244.99    | \$304.99     | -           | -              | -             |
| Storage Mart<br>1.36 miles<br>6801 W 91st                 | 12 mo.<br>trailing<br>avg. | \$193.65                           | \$193.65                        | \$325.37 | \$166.71 | -              | -          | \$65.53  | -           | \$93.97  | -            | \$148.47    | -            | \$232.56    | -            | \$300.68    | \$325.37     | -           | -              | -             |
| St, Overland<br>Park, KS 66212                            | Highest<br>Price           | \$460.99                           | \$460.99                        | \$460.99 | \$412.99 | -              | -          | \$109.99 | -           | \$159.99 | -            | \$209.99    | -            | \$314.99    | -            | \$412.99    | \$460.99     | -           | -              | -             |
|                                                           | Lowest<br>Price            | \$39.99                            | \$39.99                         | \$297.99 | \$39.99  | -              | -          | \$39.99  | -           | \$59.99  | -            | \$119.99    | -            | \$164.99    | -            | \$229.99    | \$297.99     | -           | -              | -             |

#### Rate Trends in Market:

The rate in this market has trended low in the last 3 months, by -12.45%. This would indicate a decreased demand against available supply. The current US national rate trend for the past 3 months is up, by 8.07%. The Kansas state is showing a rate trend down for the last 3 months of -3.84%.