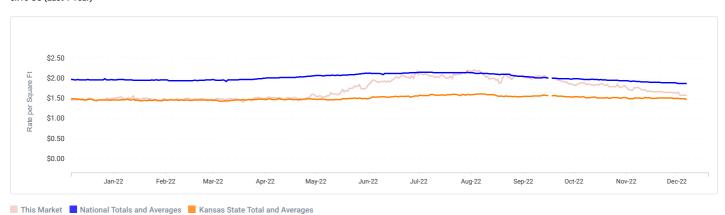

## 12 Month Trailing Average Rate History

View 12 month trailing average rates for the past one year.

|                                                           |                            | ALL<br>UNITS<br>WITHOUT<br>PARKING | ALL<br>UNITS<br>WITH<br>PARKING | ALL REG  | ALL CC   | ALL<br>PARKING | 5X5<br>REG | 5X5 CC   | 5X10<br>REG | 5X10 CC  | 10X10<br>REG | 10X10<br>CC | 10X15<br>REG | 10X15<br>CC | 10X20<br>REG | 10X20<br>CC | 10X30<br>REG | 10X30<br>CC | CAR<br>PARKING | RV<br>PARKING |
|-----------------------------------------------------------|----------------------------|------------------------------------|---------------------------------|----------|----------|----------------|------------|----------|-------------|----------|--------------|-------------|--------------|-------------|--------------|-------------|--------------|-------------|----------------|---------------|
|                                                           | Total<br>/Market           | \$135.53                           | \$135.21                        | \$126.68 | \$141.83 | \$62.00        | \$46.99    | \$56.49  | \$63.85     | \$83.26  | \$99.71      | \$112.87    | \$120.00     | \$160.99    | \$165.23     | \$232.81    | \$256.72     | \$395.39    | -              | -             |
|                                                           | Current<br>Price           | \$107.50                           | \$107.50                        | \$124.00 | \$91.00  | -              | -          | \$58.00  | \$35.00     | \$72.00  | \$85.00      | \$93.00     | -            | \$141.00    | \$156.00     | -           | \$220.00     | -           | -              | -             |
| iStorage Self<br>Storage 1.13<br>miles<br>7840 Farley St, | 12 mo.<br>trailing<br>avg. | \$148.43                           | \$148.43                        | \$156.77 | \$139.10 | -              | -          | \$60.00  | \$57.24     | \$67.63  | \$110.74     | \$147.62    | -            | \$267.21    | \$187.11     | -           | \$276.27     | -           | -              | -             |
| Overland Park,<br>KS 66204                                | Highest<br>Price           | \$309.00                           | \$309.00                        | \$309.00 | \$299.00 | -              | -          | \$69.00  | \$67.00     | \$84.00  | \$139.00     | \$174.00    | -            | \$299.00    | \$222.00     | -           | \$309.00     | -           | -              | -             |
|                                                           | Lowest<br>Price            | \$35.00                            | \$35.00                         | \$35.00  | \$54.00  | -              | -          | \$54.00  | \$35.00     | \$59.00  | \$82.00      | \$86.00     | -            | \$142.00    | \$149.00     | -           | \$221.00     | -           | -              | -             |
|                                                           | Current<br>Price           | \$87.67                            | \$105.71                        | \$66.67  | \$108.67 | -              | \$31.00    | -        | -           | -        | \$74.00      | \$79.00     | \$95.00      | \$95.00     | -            | \$152.00    | -            | -           | -              | -             |
| Extra Space<br>1.24 miles<br>7720 Farley St,              | 12 mo.<br>trailing<br>avg. | \$94.44                            | \$101.34                        | \$83.03  | \$107.96 | \$282.00       | \$36.00    | \$37.69  | \$48.37     | \$56.11  | \$112.36     | \$145.46    | \$141.94     | \$190.37    | -            | \$183.04    | -            | -           | -              | -             |
| Overland Park,<br>KS 66204                                | Highest<br>Price           | \$289.00                           | \$867.00                        | \$346.00 | \$289.00 | \$346.00       | \$66.00    | \$71.00  | \$86.00     | \$104.00 | \$167.00     | \$193.00    | \$209.00     | \$289.00    | -            | \$238.00    | -            | -           | -              | -             |
|                                                           | Lowest<br>Price            | \$23.00                            | \$23.00                         | \$23.00  | \$24.00  | \$216.00       | \$23.00    | \$24.00  | \$25.00     | \$40.00  | \$56.00      | \$75.00     | \$82.00      | \$92.00     | -            | \$146.00    | -            | -           | -              | -             |
|                                                           | Current<br>Price           | \$79.00                            | \$73.33                         | \$62.00  | \$79.00  | \$62.00        | -          | \$25.00  | -           | \$80.00  | -            | \$94.00     | -            | -           | -            | \$117.00    | -            | -           | -              | -             |
| Extra Space<br>1.25 miles<br>8101 Lenexa<br>Dr Ste A,     | 12 mo.<br>trailing<br>avg. | \$137.45                           | \$157.82                        | \$191.04 | \$137.47 | \$191.16       | -          | \$33.52  | -           | \$65.70  | -            | \$146.36    | -            | \$188.30    | \$106.00     | \$220.18    | -            | \$354.29    | -              | -             |
| Lenexa, KS<br>66214                                       | Highest<br>Price           | \$466.00                           | \$466.00                        | \$400.00 | \$466.00 | \$400.00       | -          | \$56.00  | -           | \$111.00 | -            | \$189.00    | -            | \$252.00    | \$106.00     | \$329.00    | -            | \$466.00    | -              | -             |
|                                                           | Lowest<br>Price            | \$20.00                            | \$20.00                         | \$53.00  | \$20.00  | \$53.00        | -          | \$20.00  | -           | \$39.00  | -            | \$82.00     | -            | \$97.00     | \$106.00     | \$113.00    | -            | \$213.00    | -              | -             |
|                                                           | Current<br>Price           | \$88.67                            | \$88.67                         | \$92.67  | \$84.67  | -              | \$36.00    | -        | -           | \$43.00  | \$74.00      | \$83.00     | -            | \$128.00    | \$168.00     | -           | -            | -           | -              | -             |
| Extra Space<br>1.28 miles<br>7880 Mastin                  | 12 mo.<br>trailing<br>avg. | \$95.62                            | \$99.47                         | \$84.17  | \$113.68 | \$90.57        | \$46.95    | \$62.41  | \$58.92     | \$57.30  | \$101.93     | \$101.41    | \$126.06     | \$165.83    | \$138.45     | -           | -            | -           | -              | -             |
| Dr, Overland<br>Park, KS 66204                            | Highest<br>Price           | \$282.00                           | \$332.00                        | \$193.00 | \$282.00 | \$143.00       | \$72.00    | \$73.00  | \$87.00     | \$100.00 | \$135.00     | \$187.00    | \$193.00     | \$282.00    | \$174.00     | -           | -            | -           | -              | -             |
|                                                           | Lowest<br>Price            | \$24.00                            | \$24.00                         | \$24.00  | \$26.00  | \$49.00        | \$24.00    | \$26.00  | \$37.00     | \$44.00  | \$64.00      | \$84.00     | \$80.00      | \$123.00    | \$96.00      | -           | -            | -           | -              | -             |
|                                                           | Current<br>Price           | \$162.66                           | \$162.66                        | \$304.99 | \$134.19 | -              | -          | \$59.99  | -           | \$69.99  | -            | \$119.99    | -            | \$175.99    | -            | \$244.99    | \$304.99     | -           | -              | -             |
| Storage Mart<br>1.36 miles<br>6801 W 91st                 | 12 mo.<br>trailing<br>avg. | \$193.65                           | \$193.65                        | \$325.37 | \$166.71 | -              | -          | \$65.53  | -           | \$93.97  | -            | \$148.47    | -            | \$232.56    | -            | \$300.68    | \$325.37     | -           | -              | -             |
| St, Overland<br>Park, KS 66212                            | Highest<br>Price           | \$460.99                           | \$460.99                        | \$460.99 | \$412.99 | -              | -          | \$109.99 | -           | \$159.99 | -            | \$209.99    | -            | \$314.99    | -            | \$412.99    | \$460.99     | -           | -              | -             |
|                                                           | Lowest<br>Price            | \$39.99                            | \$39.99                         | \$297.99 | \$39.99  | -              | -          | \$39.99  | -           | \$59.99  | -            | \$119.99    | -            | \$164.99    | -            | \$229.99    | \$297.99     | -           | -              | -             |

# 12 Month Trailing Average Rate History Continued

Specific Unit - All Units Without Parking (Premium, Any Floor)

|                                     |                      | DEC 2021 | JAN 2022 | FEB 2022 | MAR 2022 | APR 2022 | MAY 2022 | JUN 2022 | JUL 2022 | AUG 2022 | SEP 2022 | OCT 2022 | NOV 2022 |
|-------------------------------------|----------------------|----------|----------|----------|----------|----------|----------|----------|----------|----------|----------|----------|----------|
|                                     | Total /Market        | \$134.16 | \$134.42 | \$134.93 | \$134.48 | \$134.86 | \$135.69 | \$136.92 | \$138.31 | \$140.50 | \$142.21 | \$143.74 | \$145.08 |
| iStorage Self Storage 1.13<br>miles | 12 mo. trailing avg. | \$119.15 | \$120.91 | \$124.00 | \$127.45 | \$130.82 | \$133.97 | \$135.77 | \$136.21 | \$139.36 | \$144.03 | \$147.10 | \$148.43 |
| 7840 Farley St, Overland Park, KS   | Highest Price        | \$259.00 | \$274.00 | \$274.00 | \$274.00 | \$274.00 | \$274.00 | \$299.00 | \$299.00 | \$309.00 | \$309.00 | \$309.00 | \$309.00 |
| 66204                               | Lowest Price         | \$32.00  | \$32.00  | \$32.00  | \$39.00  | \$45.00  | \$49.00  | \$49.00  | \$49.00  | \$49.00  | \$49.00  | \$49.00  | \$35.00  |
| Extra Space 1.24 miles              | 12 mo. trailing avg. | \$110.62 | \$110.46 | \$107.64 | \$100.54 | \$98.14  | \$97.97  | \$93.43  | \$94.74  | \$94.81  | \$93.26  | \$94.42  | \$94.44  |
| 7720 Farley St, Overland Park, KS   | Highest Price        | \$300.00 | \$300.00 | \$297.00 | \$289.00 | \$289.00 | \$289.00 | \$289.00 | \$289.00 | \$289.00 | \$289.00 | \$289.00 | \$289.00 |
| 66204                               | Lowest Price         | \$25.00  | \$27.00  | \$27.00  | \$23.00  | \$23.00  | \$23.00  | \$23.00  | \$23.00  | \$23.00  | \$23.00  | \$23.00  | \$23.00  |
| Extra Space 1.25 miles              | 12 mo. trailing avg. | \$159.13 | \$154.53 | \$153.70 | \$151.38 | \$151.17 | \$147.95 | \$148.00 | \$141.71 | \$141.00 | \$140.54 | \$138.59 | \$137.45 |
| 8101 Lenexa Dr Ste A, Lenexa, KS    | Highest Price        | \$426.00 | \$426.00 | \$466.00 | \$466.00 | \$466.00 | \$466.00 | \$466.00 | \$466.00 | \$466.00 | \$466.00 | \$466.00 | \$466.00 |
| 66214                               | Lowest Price         | \$22.00  | \$22.00  | \$22.00  | \$22.00  | \$20.00  | \$20.00  | \$20.00  | \$20.00  | \$20.00  | \$20.00  | \$20.00  | \$20.00  |
| Extra Space 1.28 miles              | 12 mo. trailing avg. | \$114.31 | \$115.22 | \$112.72 | \$107.36 | \$105.61 | \$105.61 | \$103.63 | \$101.26 | \$100.64 | \$97.59  | \$96.60  | \$95.62  |
| 7880 Mastin Dr, Overland Park, KS   | Highest Price        | \$296.00 | \$296.00 | \$296.00 | \$296.00 | \$296.00 | \$296.00 | \$283.00 | \$282.00 | \$282.00 | \$282.00 | \$282.00 | \$282.00 |
| 66204                               | Lowest Price         | \$27.00  | \$27.00  | \$27.00  | \$27.00  | \$27.00  | \$26.00  | \$26.00  | \$26.00  | \$26.00  | \$26.00  | \$26.00  | \$24.00  |
| Storage Mart 1.36 miles             | 12 mo. trailing avg. | \$185.97 | \$181.68 | \$178.15 | \$176.18 | \$176.59 | \$179.40 | \$182.36 | \$184.51 | \$186.97 | \$189.84 | \$192.60 | \$193.65 |
| 6801 W 91st St, Overland Park, KS   | Highest Price        | \$398.99 | \$398.99 | \$398.99 | \$412.99 | \$412.99 | \$412.99 | \$460.99 | \$460.99 | \$460.99 | \$460.99 | \$460.99 | \$460.99 |
| 66212                               | Lowest Price         | \$41.99  | \$41.99  | \$39.99  | \$39.99  | \$39.99  | \$39.99  | \$39.99  | \$39.99  | \$39.99  | \$39.99  | \$39.99  | \$39.99  |
| Storage Mart 1.58 miles             | 12 mo. trailing avg. | \$171.38 | \$171.96 | \$171.43 | \$171.78 | \$171.55 | \$170.93 | \$171.20 | \$170.99 | \$171.58 | \$173.42 | \$173.59 | \$174.61 |
| 7460 W Frontage Rd, Merriam, KS     | Highest Price        | \$549.99 | \$549.99 | \$549.99 | \$549.99 | \$549.99 | \$549.99 | \$549.99 | \$549.99 | \$549.99 | \$549.99 | \$494.99 | \$494.99 |
| 66203                               | Lowest Price         | \$39.99  | \$39.99  | \$39.99  | \$39.99  | \$39.99  | \$39.99  | \$39.99  | \$39.99  | \$39.99  | \$39.99  | \$39.99  | \$39.99  |
| Public Storage 1.88 miles           | 12 mo. trailing avg. | \$151.57 | \$150.54 | \$149.54 | \$146.49 | \$146.60 | \$147.27 | \$149.03 | \$150.60 | \$150.85 | \$152.48 | \$152.53 | \$152.57 |
| 7100 W Frontage Road, Merriam,      | Highest Price        | \$353.00 | \$353.00 | \$353.00 | \$353.00 | \$353.00 | \$353.00 | \$365.00 | \$365.00 | \$365.00 | \$370.00 | \$370.00 | \$370.00 |
| KS 66203                            | Lowest Price         | \$45.00  | \$45.00  | \$45.00  | \$45.00  | \$45.00  | \$45.00  | \$45.00  | \$45.00  | \$45.00  | \$45.00  | \$45.00  | \$47.00  |
| Public Storage 2.05 miles           | 12 mo. trailing avg. | \$114.06 | \$121.00 | \$126.78 | \$132.88 | \$137.57 | \$144.29 | \$150.81 | \$157.29 | \$162.45 | \$168.27 | \$172.87 | \$173.29 |
| 11925 Santa Fe Trail Drive,         | Highest Price        | \$461.00 | \$461.00 | \$461.00 | \$461.00 | \$461.00 | \$461.00 | \$461.00 | \$461.00 | \$461.00 | \$461.00 | \$461.00 | \$461.00 |
| Lenexa, KS 66215                    | Lowest Price         | \$35.75  | \$35.75  | \$35.75  | \$35.75  | \$35.75  | \$35.75  | \$35.75  | \$39.65  | \$39.65  | \$39.65  | \$40.30  | \$49.00  |
| Storage Mart 2.43 miles             | 12 mo. trailing avg. | \$134.05 | \$136.32 | \$138.05 | \$139.82 | \$139.63 | \$139.25 | \$141.16 | \$143.26 | \$144.33 | \$142.78 | \$142.61 | \$143.35 |
| 9702 W 67th St, Merriam, KS         | Highest Price        | \$361.99 | \$361.99 | \$361.99 | \$361.99 | \$361.99 | \$361.99 | \$361.99 | \$361.99 | \$361.99 | \$342.99 | \$342.99 | \$342.99 |
| 66203                               | Lowest Price         | \$24.99  | \$24.99  | \$35.99  | \$39.99  | \$42.99  | \$42.99  | \$42.99  | \$42.99  | \$42.99  | \$42.99  | \$42.99  | \$42.99  |

# 12 Month Trailing Average Rate History Continued

Specific Unit - All Units Without Parking (Premium, Any Floor)

|                                                   |                      | DEC 2021 | JAN 2022 | FEB 2022 | MAR 2022 | APR 2022 | MAY 2022 | JUN 2022 | JUL 2022 | AUG 2022 | SEP 2022 | OCT 2022 | NOV 2022 |
|---------------------------------------------------|----------------------|----------|----------|----------|----------|----------|----------|----------|----------|----------|----------|----------|----------|
| Public Storage 2.51 miles                         | 12 mo. trailing avg. | \$150.90 | \$150.21 | \$150.98 | \$147.77 | \$143.53 | \$143.64 | \$147.25 | \$148.99 | \$151.27 | \$152.81 | \$150.14 | \$149.21 |
| 8830 Long Street, Lenexa, KS                      | Highest Price        | \$469.00 | \$469.00 | \$469.00 | \$469.00 | \$375.00 | \$375.00 | \$375.00 | \$393.00 | \$393.00 | \$393.00 | \$393.00 | \$393.00 |
| 66215                                             | Lowest Price         | \$27.00  | \$27.00  | \$27.00  | \$29.00  | \$29.00  | \$29.00  | \$29.00  | \$29.00  | \$29.00  | \$29.00  | \$29.00  | \$29.00  |
| U-Haul Moving & Storage of                        | 12 mo. trailing avg. | \$99.99  | \$100.20 | \$99.48  | \$98.82  | \$97.71  | \$96.96  | \$98.29  | \$100.49 | \$101.87 | \$103.36 | \$105.27 | \$105.09 |
| Lenexa 2.54 miles<br>9250 Marshall Dr. Lenexa, KS | Highest Price        | \$209.95 | \$209.95 | \$209.95 | \$209.95 | \$209.95 | \$189.95 | \$189.95 | \$194.95 | \$194.95 | \$194.95 | \$194.95 | \$194.95 |
| 66215                                             | Lowest Price         | \$44.95  | \$44.95  | \$44.95  | \$44.95  | \$44.95  | \$44.95  | \$44.95  | \$44.95  | \$44.95  | \$44.95  | \$44.95  | \$44.95  |
| Storage Mart 3.03 miles                           | 12 mo. trailing avg. | -        | \$180.70 | \$183.02 | \$180.00 | \$179.65 | \$173.43 | \$170.14 | \$175.64 | \$179.20 | \$182.28 | \$184.61 | \$186.78 |
| 7200 Shawnee Mission Pkwy,                        | Highest Price        | -        | \$354.99 | \$354.99 | \$371.99 | \$379.99 | \$395.99 | \$453.99 | \$453.99 | \$453.99 | \$453.99 | \$453.99 | \$470.99 |
| Overland Park, KS 66202                           | Lowest Price         | -        | \$68.99  | \$68.99  | \$56.99  | \$56.99  | \$56.99  | \$15.00  | \$15.00  | \$15.00  | \$15.00  | \$15.00  | \$15.00  |
| iStorage Self Storage 3.27                        | 12 mo. trailing avg. | \$107.17 | \$109.91 | \$112.71 | \$114.05 | \$114.08 | \$115.16 | \$116.73 | \$114.26 | \$115.29 | \$116.23 | \$118.08 | \$117.64 |
| miles<br>11015 West 62nd Street,                  | Highest Price        | \$209.00 | \$259.00 | \$259.00 | \$259.00 | \$259.00 | \$259.00 | \$259.00 | \$259.00 | \$264.00 | \$264.00 | \$264.00 | \$264.00 |
| Shawnee, KS 66203                                 | Lowest Price         | \$34.00  | \$34.00  | \$34.00  | \$34.00  | \$37.00  | \$37.00  | \$37.00  | \$37.00  | \$37.00  | \$35.00  | \$35.00  | \$27.00  |
| Public Storage 3.45 miles                         | 12 mo. trailing avg. | \$133.74 | \$132.79 | \$134.24 | \$132.74 | \$132.64 | \$132.36 | \$131.30 | \$131.73 | \$131.53 | \$129.70 | \$128.47 | \$130.32 |
| 11230 Mastin Street, Overland                     | Highest Price        | \$369.00 | \$369.00 | \$369.00 | \$369.00 | \$369.00 | \$369.00 | \$369.00 | \$366.00 | \$350.00 | \$350.00 | \$350.00 | \$350.00 |
| Park, KS 66210                                    | Lowest Price         | \$24.00  | \$24.00  | \$24.00  | \$24.00  | \$24.00  | \$24.00  | \$24.00  | \$24.00  | \$24.00  | \$24.00  | \$24.00  | \$24.00  |
| Public Storage 3.8 miles                          | 12 mo. trailing avg. | \$106.45 | \$108.94 | \$109.29 | \$106.86 | \$105.61 | \$108.65 | \$108.72 | \$111.08 | \$110.85 | \$111.19 | \$112.23 | \$113.31 |
| 12716 W 63rd Street, Shawnee,                     | Highest Price        | \$217.00 | \$217.00 | \$217.00 | \$217.00 | \$217.00 | \$236.00 | \$236.00 | \$255.00 | \$255.00 | \$255.00 | \$255.00 | \$255.00 |
| KS 66216                                          | Lowest Price         | \$40.00  | \$40.00  | \$40.00  | \$44.00  | \$44.00  | \$45.00  | \$45.00  | \$45.00  | \$45.00  | \$45.00  | \$45.00  | \$45.00  |
| Extra Space 3.88 miles                            | 12 mo. trailing avg. | \$98.94  | \$95.30  | \$91.54  | \$87.07  | \$84.58  | \$81.23  | \$78.29  | \$75.11  | \$74.64  | \$72.97  | \$71.63  | \$69.64  |
| 12977 W 63rd St, Shawnee, KS                      | Highest Price        | \$233.00 | \$233.00 | \$233.00 | \$197.00 | \$197.00 | \$197.00 | \$197.00 | \$197.00 | \$197.00 | \$197.00 | \$197.00 | \$197.00 |
| 66216                                             | Lowest Price         | \$18.00  | \$28.00  | \$28.00  | \$26.00  | \$26.00  | \$26.00  | \$26.00  | \$26.00  | \$26.00  | \$24.00  | \$24.00  | \$21.00  |
| Security Self-Storage 4.29                        | 12 mo. trailing avg. | \$134.59 | \$139.56 | \$143.25 | \$145.95 | \$147.97 | \$148.67 | \$151.63 | \$152.18 | \$151.76 | \$152.26 | \$154.26 | \$155.73 |
| miles<br>13300 College Blvd, Lenexa, KS           | Highest Price        | \$418.00 | \$418.00 | \$418.00 | \$418.00 | \$418.00 | \$418.00 | \$418.00 | \$411.00 | \$408.00 | \$408.00 | \$408.00 | \$405.00 |
| 66210                                             | Lowest Price         | \$48.00  | \$50.00  | \$49.00  | \$48.00  | \$48.00  | \$45.00  | \$42.00  | \$42.00  | \$42.00  | \$42.00  | \$42.00  | \$42.00  |
| I-35/I-435 Self Storage 4.48                      | 12 mo. trailing avg. | \$118.54 | \$119.00 | \$119.41 | \$119.87 | \$120.31 | \$120.66 | \$120.56 | \$120.81 | \$121.17 | \$121.66 | \$122.17 | \$122.66 |
| miles<br>10750 Cottonwood St, Lenexa, KS          | Highest Price        | \$195.00 | \$195.00 | \$195.00 | \$195.00 | \$195.00 | \$195.00 | \$225.00 | \$225.00 | \$225.00 | \$225.00 | \$225.00 | \$225.00 |
| 66215                                             | Lowest Price         | \$50.00  | \$50.00  | \$50.00  | \$50.00  | \$50.00  | \$50.00  | \$50.00  | \$50.00  | \$50.00  | \$50.00  | \$50.00  | \$50.00  |
| Storage Mart 4.54 miles                           | 12 mo. trailing avg. | \$122.90 | \$122.72 | \$123.83 | \$125.18 | \$126.71 | \$126.80 | \$126.53 | \$129.23 | \$132.21 | \$134.84 | \$137.36 | \$140.48 |
| 12020 Glenwood St, Overland                       | Highest Price        | \$296.99 | \$307.99 | \$428.99 | \$437.99 | \$437.99 | \$453.99 | \$453.99 | \$453.99 | \$453.99 | \$453.99 | \$453.99 | \$503.99 |
| Park, KS 66209                                    | Lowest Price         | \$24.99  | \$24.99  | \$24.99  | \$24.99  | \$24.99  | \$24.99  | \$24.99  | \$24.99  | \$24.99  | \$24.99  | \$24.99  | \$24.99  |

## 12 Month Trailing Average Rate History Continued

Specific Unit - All Units Without Parking (Premium, Any Floor)

|                                  |                      | DEC 2021 | JAN 2022 | FEB 2022 | MAR 2022 | APR 2022 | MAY 2022 | JUN 2022 | JUL 2022 | AUG 2022 | SEP 2022 | OCT 2022 | NOV 2022 |
|----------------------------------|----------------------|----------|----------|----------|----------|----------|----------|----------|----------|----------|----------|----------|----------|
| Public Storage 4.87 miles        | 12 mo. trailing avg. | \$154.02 | \$154.48 | \$155.73 | \$152.45 | \$146.47 | \$152.36 | \$152.20 | \$152.92 | \$153.64 | \$150.26 | \$151.40 | \$154.07 |
| 3150 S 44th Street, Kansas City, | Highest Price        | \$279.00 | \$290.00 | \$290.00 | \$290.00 | \$355.00 | \$356.00 | \$356.00 | \$356.00 | \$356.00 | \$356.00 | \$356.00 | \$356.00 |
| KS 66106                         | Lowest Price         | \$66.00  | \$66.00  | \$82.00  | \$82.00  | \$80.00  | \$80.00  | \$80.00  | \$80.00  | \$80.00  | \$80.00  | \$80.00  | \$80.00  |
| Public Storage 4.87 miles        | 12 mo. trailing avg. | \$119.28 | \$118.39 | \$119.24 | \$117.30 | \$122.00 | \$124.52 | \$126.71 | \$128.67 | \$131.04 | \$132.52 | \$131.62 | \$132.66 |
| 6560 Foxridge Drive, Mission, KS | Highest Price        | \$401.00 | \$401.00 | \$401.00 | \$401.00 | \$401.00 | \$401.00 | \$401.00 | \$401.00 | \$401.00 | \$401.00 | \$380.00 | \$380.00 |
| 66202                            | Lowest Price         | \$35.00  | \$35.00  | \$33.00  | \$33.00  | \$33.00  | \$33.00  | \$33.00  | \$33.00  | \$33.00  | \$33.00  | \$33.00  | \$33.00  |
| Storage Mart 4.89 miles          | 12 mo. trailing avg. | \$132.51 | \$129.76 | \$127.45 | \$124.91 | \$122.82 | \$122.02 | \$123.02 | \$126.92 | \$131.94 | \$136.37 | \$140.53 | \$144.04 |
| 16101 W 95th St, Lenexa, KS      | Highest Price        | \$468.99 | \$468.99 | \$468.99 | \$468.99 | \$468.99 | \$468.99 | \$468.99 | \$426.99 | \$426.99 | \$426.99 | \$439.99 | \$439.99 |
| 66219                            | Lowest Price         | \$31.99  | \$31.99  | \$33.99  | \$33.99  | \$34.99  | \$34.99  | \$34.99  | \$34.99  | \$34.99  | \$34.99  | \$34.99  | \$34.99  |
| Storage Mart 4.99 miles          | 12 mo. trailing avg. | \$193.37 | \$189.43 | \$188.26 | \$190.65 | \$194.10 | \$196.87 | \$201.31 | \$207.85 | \$213.68 | \$216.61 | \$222.31 | \$225.14 |
| 7536 Wornall Rd, Kansas City, MO | Highest Price        | \$412.99 | \$412.99 | \$412.99 | \$412.99 | \$412.99 | \$412.99 | \$412.99 | \$412.99 | \$412.99 | \$399.99 | \$399.99 | \$409.99 |
| 64114                            | Lowest Price         | \$54.99  | \$49.99  | \$49.99  | \$49.99  | \$49.99  | \$49.99  | \$49.99  | \$49.99  | \$49.99  | \$49.99  | \$49.99  | \$49.99  |