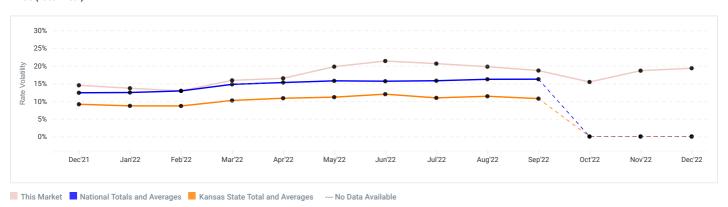

## 12 Month Trailing Average Rate History

View 12 month trailing average rates for the past one year.

|                                                           |                            | ALL<br>UNITS<br>WITHOUT<br>PARKING | ALL<br>UNITS<br>WITH<br>PARKING | ALL REG  | ALL CC   | ALL<br>PARKING | 5X5<br>REG | 5X5 CC   | 5X10<br>REG | 5X10 CC  | 10X10<br>REG | 10X10<br>CC | 10X15<br>REG | 10X15<br>CC | 10X20<br>REG | 10X20<br>CC | 10X30<br>REG | 10X30<br>CC | CAR<br>PARKING | RV<br>PARKING |
|-----------------------------------------------------------|----------------------------|------------------------------------|---------------------------------|----------|----------|----------------|------------|----------|-------------|----------|--------------|-------------|--------------|-------------|--------------|-------------|--------------|-------------|----------------|---------------|
|                                                           | Total<br>/Market           | \$135.53                           | \$135.21                        | \$126.68 | \$141.83 | \$62.00        | \$46.99    | \$56.49  | \$63.85     | \$83.26  | \$99.71      | \$112.87    | \$120.00     | \$160.99    | \$165.23     | \$232.81    | \$256.72     | \$395.39    | -              | -             |
|                                                           | Current<br>Price           | \$107.50                           | \$107.50                        | \$124.00 | \$91.00  | -              | -          | \$58.00  | \$35.00     | \$72.00  | \$85.00      | \$93.00     | -            | \$141.00    | \$156.00     | -           | \$220.00     | -           | -              | -             |
| iStorage Self<br>Storage 1.13<br>miles<br>7840 Farley St, | 12 mo.<br>trailing<br>avg. | \$148.43                           | \$148.43                        | \$156.77 | \$139.10 | -              | -          | \$60.00  | \$57.24     | \$67.63  | \$110.74     | \$147.62    | -            | \$267.21    | \$187.11     | -           | \$276.27     | -           | -              | -             |
| Overland Park,<br>KS 66204                                | Highest<br>Price           | \$309.00                           | \$309.00                        | \$309.00 | \$299.00 | -              | -          | \$69.00  | \$67.00     | \$84.00  | \$139.00     | \$174.00    | -            | \$299.00    | \$222.00     | -           | \$309.00     | -           | -              | -             |
|                                                           | Lowest<br>Price            | \$35.00                            | \$35.00                         | \$35.00  | \$54.00  | -              | -          | \$54.00  | \$35.00     | \$59.00  | \$82.00      | \$86.00     | -            | \$142.00    | \$149.00     | -           | \$221.00     | -           | -              | -             |
|                                                           | Current<br>Price           | \$87.67                            | \$105.71                        | \$66.67  | \$108.67 | -              | \$31.00    | -        | -           | -        | \$74.00      | \$79.00     | \$95.00      | \$95.00     | -            | \$152.00    | -            | -           | -              | -             |
| Extra Space<br>1.24 miles<br>7720 Farley St,              | 12 mo.<br>trailing<br>avg. | \$94.44                            | \$101.34                        | \$83.03  | \$107.96 | \$282.00       | \$36.00    | \$37.69  | \$48.37     | \$56.11  | \$112.36     | \$145.46    | \$141.94     | \$190.37    | -            | \$183.04    | -            | -           | -              | -             |
| Overland Park,<br>KS 66204                                | Highest<br>Price           | \$289.00                           | \$867.00                        | \$346.00 | \$289.00 | \$346.00       | \$66.00    | \$71.00  | \$86.00     | \$104.00 | \$167.00     | \$193.00    | \$209.00     | \$289.00    | -            | \$238.00    | -            | -           | -              | -             |
|                                                           | Lowest<br>Price            | \$23.00                            | \$23.00                         | \$23.00  | \$24.00  | \$216.00       | \$23.00    | \$24.00  | \$25.00     | \$40.00  | \$56.00      | \$75.00     | \$82.00      | \$92.00     | -            | \$146.00    | -            | -           | -              | -             |
|                                                           | Current<br>Price           | \$79.00                            | \$73.33                         | \$62.00  | \$79.00  | \$62.00        | -          | \$25.00  | -           | \$80.00  | -            | \$94.00     | -            | -           | -            | \$117.00    | -            | -           | -              | -             |
| Extra Space<br>1.25 miles<br>8101 Lenexa<br>Dr Ste A,     | 12 mo.<br>trailing<br>avg. | \$137.45                           | \$157.82                        | \$191.04 | \$137.47 | \$191.16       | -          | \$33.52  | -           | \$65.70  | -            | \$146.36    | -            | \$188.30    | \$106.00     | \$220.18    | -            | \$354.29    | -              | -             |
| Lenexa, KS<br>66214                                       | Highest<br>Price           | \$466.00                           | \$466.00                        | \$400.00 | \$466.00 | \$400.00       | -          | \$56.00  | -           | \$111.00 | -            | \$189.00    | -            | \$252.00    | \$106.00     | \$329.00    | -            | \$466.00    | -              | -             |
|                                                           | Lowest<br>Price            | \$20.00                            | \$20.00                         | \$53.00  | \$20.00  | \$53.00        | -          | \$20.00  | -           | \$39.00  | -            | \$82.00     | -            | \$97.00     | \$106.00     | \$113.00    | -            | \$213.00    | -              | -             |
|                                                           | Current<br>Price           | \$88.67                            | \$88.67                         | \$92.67  | \$84.67  | -              | \$36.00    | -        | -           | \$43.00  | \$74.00      | \$83.00     | -            | \$128.00    | \$168.00     | -           | -            | -           | -              | -             |
| Extra Space<br>1.28 miles<br>7880 Mastin                  | 12 mo.<br>trailing<br>avg. | \$95.62                            | \$99.47                         | \$84.17  | \$113.68 | \$90.57        | \$46.95    | \$62.41  | \$58.92     | \$57.30  | \$101.93     | \$101.41    | \$126.06     | \$165.83    | \$138.45     | -           | -            | -           | -              | -             |
| Dr, Overland<br>Park, KS 66204                            | Highest<br>Price           | \$282.00                           | \$332.00                        | \$193.00 | \$282.00 | \$143.00       | \$72.00    | \$73.00  | \$87.00     | \$100.00 | \$135.00     | \$187.00    | \$193.00     | \$282.00    | \$174.00     | -           | -            | -           | -              | -             |
|                                                           | Lowest<br>Price            | \$24.00                            | \$24.00                         | \$24.00  | \$26.00  | \$49.00        | \$24.00    | \$26.00  | \$37.00     | \$44.00  | \$64.00      | \$84.00     | \$80.00      | \$123.00    | \$96.00      | -           | -            | -           | -              | -             |
|                                                           | Current<br>Price           | \$162.66                           | \$162.66                        | \$304.99 | \$134.19 | -              | -          | \$59.99  | -           | \$69.99  | -            | \$119.99    | -            | \$175.99    | -            | \$244.99    | \$304.99     | -           | -              | -             |
| Storage Mart<br>1.36 miles<br>6801 W 91st                 | 12 mo.<br>trailing<br>avg. | \$193.65                           | \$193.65                        | \$325.37 | \$166.71 | -              | -          | \$65.53  | -           | \$93.97  | -            | \$148.47    | -            | \$232.56    | -            | \$300.68    | \$325.37     | -           | -              | -             |
| St, Overland<br>Park, KS 66212                            | Highest<br>Price           | \$460.99                           | \$460.99                        | \$460.99 | \$412.99 | -              | -          | \$109.99 | -           | \$159.99 | -            | \$209.99    | -            | \$314.99    | -            | \$412.99    | \$460.99     | -           | -              | -             |
|                                                           | Lowest<br>Price            | \$39.99                            | \$39.99                         | \$297.99 | \$39.99  | -              | -          | \$39.99  | -           | \$59.99  | -            | \$119.99    | -            | \$164.99    | -            | \$229.99    | \$297.99     | -           | -              | -             |