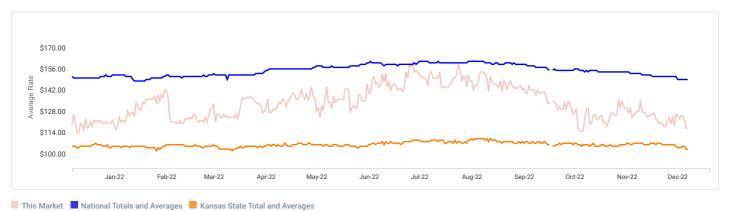

## 12 Month Trailing Average Rate History

View 12 month trailing average rates for the past one year.

|                                                           |                            | ALL<br>UNITS<br>WITHOUT<br>PARKING | ALL<br>UNITS<br>WITH<br>PARKING | ALL REG  | ALL CC   | ALL<br>PARKING | 5X5<br>REG | 5X5 CC   | 5X10<br>REG | 5X10 CC  | 10X10<br>REG | 10X10<br>CC | 10X15<br>REG | 10X15<br>CC | 10X20<br>REG | 10X20<br>CC | 10X30<br>REG | 10X30<br>CC | CAR<br>PARKING | RV<br>PARKING |
|-----------------------------------------------------------|----------------------------|------------------------------------|---------------------------------|----------|----------|----------------|------------|----------|-------------|----------|--------------|-------------|--------------|-------------|--------------|-------------|--------------|-------------|----------------|---------------|
|                                                           | Total<br>/Market           | \$135.53                           | \$135.21                        | \$126.68 | \$141.83 | \$62.00        | \$46.99    | \$56.49  | \$63.85     | \$83.26  | \$99.71      | \$112.87    | \$120.00     | \$160.99    | \$165.23     | \$232.81    | \$256.72     | \$395.39    | -              | -             |
|                                                           | Current<br>Price           | \$107.50                           | \$107.50                        | \$124.00 | \$91.00  | -              | -          | \$58.00  | \$35.00     | \$72.00  | \$85.00      | \$93.00     | -            | \$141.00    | \$156.00     | -           | \$220.00     | -           | -              | -             |
| iStorage Self<br>Storage 1.13<br>miles<br>7840 Farley St, | 12 mo.<br>trailing<br>avg. | \$148.43                           | \$148.43                        | \$156.77 | \$139.10 | -              | -          | \$60.00  | \$57.24     | \$67.63  | \$110.74     | \$147.62    | -            | \$267.21    | \$187.11     | -           | \$276.27     | -           | -              | -             |
| Overland Park,<br>KS 66204                                | Highest<br>Price           | \$309.00                           | \$309.00                        | \$309.00 | \$299.00 | -              | -          | \$69.00  | \$67.00     | \$84.00  | \$139.00     | \$174.00    | -            | \$299.00    | \$222.00     | -           | \$309.00     | -           | -              | -             |
|                                                           | Lowest<br>Price            | \$35.00                            | \$35.00                         | \$35.00  | \$54.00  | -              | -          | \$54.00  | \$35.00     | \$59.00  | \$82.00      | \$86.00     | -            | \$142.00    | \$149.00     | -           | \$221.00     | -           | -              | -             |
|                                                           | Current<br>Price           | \$87.67                            | \$105.71                        | \$66.67  | \$108.67 | -              | \$31.00    | -        | -           | -        | \$74.00      | \$79.00     | \$95.00      | \$95.00     | -            | \$152.00    | -            | -           | -              | -             |
| Extra Space<br>1.24 miles<br>7720 Farley St,              | 12 mo.<br>trailing<br>avg. | \$94.44                            | \$101.34                        | \$83.03  | \$107.96 | \$282.00       | \$36.00    | \$37.69  | \$48.37     | \$56.11  | \$112.36     | \$145.46    | \$141.94     | \$190.37    | -            | \$183.04    | -            | -           | -              | -             |
| Overland Park,<br>KS 66204                                | Highest<br>Price           | \$289.00                           | \$867.00                        | \$346.00 | \$289.00 | \$346.00       | \$66.00    | \$71.00  | \$86.00     | \$104.00 | \$167.00     | \$193.00    | \$209.00     | \$289.00    | -            | \$238.00    | -            | -           | -              | -             |
|                                                           | Lowest<br>Price            | \$23.00                            | \$23.00                         | \$23.00  | \$24.00  | \$216.00       | \$23.00    | \$24.00  | \$25.00     | \$40.00  | \$56.00      | \$75.00     | \$82.00      | \$92.00     | -            | \$146.00    | -            | -           | -              | -             |
|                                                           | Current<br>Price           | \$79.00                            | \$73.33                         | \$62.00  | \$79.00  | \$62.00        | -          | \$25.00  | -           | \$80.00  | -            | \$94.00     | -            | -           | -            | \$117.00    | -            | -           | -              | -             |
| Extra Space<br>1.25 miles<br>8101 Lenexa<br>Dr Ste A,     | 12 mo.<br>trailing<br>avg. | \$137.45                           | \$157.82                        | \$191.04 | \$137.47 | \$191.16       | -          | \$33.52  | -           | \$65.70  | -            | \$146.36    | -            | \$188.30    | \$106.00     | \$220.18    | -            | \$354.29    | -              | -             |
| Lenexa, KS<br>66214                                       | Highest<br>Price           | \$466.00                           | \$466.00                        | \$400.00 | \$466.00 | \$400.00       | -          | \$56.00  | -           | \$111.00 | -            | \$189.00    | -            | \$252.00    | \$106.00     | \$329.00    | -            | \$466.00    | -              | -             |
|                                                           | Lowest<br>Price            | \$20.00                            | \$20.00                         | \$53.00  | \$20.00  | \$53.00        | -          | \$20.00  | -           | \$39.00  | -            | \$82.00     | -            | \$97.00     | \$106.00     | \$113.00    | -            | \$213.00    | -              | -             |
|                                                           | Current<br>Price           | \$88.67                            | \$88.67                         | \$92.67  | \$84.67  | -              | \$36.00    | -        | -           | \$43.00  | \$74.00      | \$83.00     | -            | \$128.00    | \$168.00     | -           | -            | -           | -              | -             |
| Extra Space<br>1.28 miles<br>7880 Mastin                  | 12 mo.<br>trailing<br>avg. | \$95.62                            | \$99.47                         | \$84.17  | \$113.68 | \$90.57        | \$46.95    | \$62.41  | \$58.92     | \$57.30  | \$101.93     | \$101.41    | \$126.06     | \$165.83    | \$138.45     | -           | -            | -           | -              | -             |
| Dr, Overland<br>Park, KS 66204                            | Highest<br>Price           | \$282.00                           | \$332.00                        | \$193.00 | \$282.00 | \$143.00       | \$72.00    | \$73.00  | \$87.00     | \$100.00 | \$135.00     | \$187.00    | \$193.00     | \$282.00    | \$174.00     | -           | -            | -           | -              | -             |
|                                                           | Lowest<br>Price            | \$24.00                            | \$24.00                         | \$24.00  | \$26.00  | \$49.00        | \$24.00    | \$26.00  | \$37.00     | \$44.00  | \$64.00      | \$84.00     | \$80.00      | \$123.00    | \$96.00      | -           | -            | -           | -              | -             |
|                                                           | Current<br>Price           | \$162.66                           | \$162.66                        | \$304.99 | \$134.19 | -              | -          | \$59.99  | -           | \$69.99  | -            | \$119.99    | -            | \$175.99    | -            | \$244.99    | \$304.99     | -           | -              | -             |
| Storage Mart<br>1.36 miles<br>6801 W 91st                 | 12 mo.<br>trailing<br>avg. | \$193.65                           | \$193.65                        | \$325.37 | \$166.71 | -              | -          | \$65.53  | -           | \$93.97  | -            | \$148.47    | -            | \$232.56    | -            | \$300.68    | \$325.37     | -           | -              | -             |
| St, Overland<br>Park, KS 66212                            | Highest<br>Price           | \$460.99                           | \$460.99                        | \$460.99 | \$412.99 | -              | -          | \$109.99 | -           | \$159.99 | -            | \$209.99    | -            | \$314.99    | -            | \$412.99    | \$460.99     | -           | -              | -             |
|                                                           | Lowest<br>Price            | \$39.99                            | \$39.99                         | \$297.99 | \$39.99  | -              | -          | \$39.99  | -           | \$59.99  | -            | \$119.99    | -            | \$164.99    | -            | \$229.99    | \$297.99     | -           | -              | -             |

#### Rate Trends in Market:

The rate in this market has trended low in the last 3 months, by -12.45%. This would indicate a decreased demand against available supply. The current US national rate trend for the past 3 months is up, by 8.07%. The Kansas state is showing a rate trend down for the last 3 months of -3.84%.