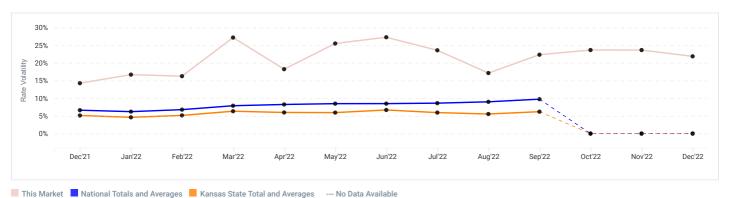

## 12 Month Trailing Average Rate History

View 12 month trailing average rates for the past one year.

|                                                           |                            | ALL<br>UNITS<br>WITHOUT<br>PARKING | ALL<br>UNITS<br>WITH<br>PARKING | ALL REG  | ALL CC   | ALL<br>PARKING | 5X5<br>REG | 5X5 CC   | 5X10<br>REG | 5X10 CC  | 10X10<br>REG | 10X10<br>CC | 10X15<br>REG | 10X15<br>CC | 10X20<br>REG | 10X20<br>CC | 10X30<br>REG | 10X30<br>CC | CAR<br>PARKING | RV<br>PARKING |
|-----------------------------------------------------------|----------------------------|------------------------------------|---------------------------------|----------|----------|----------------|------------|----------|-------------|----------|--------------|-------------|--------------|-------------|--------------|-------------|--------------|-------------|----------------|---------------|
|                                                           | Total<br>/Market           | \$135.53                           | \$135.21                        | \$126.68 | \$141.83 | \$62.00        | \$46.99    | \$56.49  | \$63.85     | \$83.26  | \$99.71      | \$112.87    | \$120.00     | \$160.99    | \$165.23     | \$232.81    | \$256.72     | \$395.39    | -              | -             |
|                                                           | Current<br>Price           | \$107.50                           | \$107.50                        | \$124.00 | \$91.00  | -              | -          | \$58.00  | \$35.00     | \$72.00  | \$85.00      | \$93.00     | -            | \$141.00    | \$156.00     | -           | \$220.00     | -           | -              | -             |
| iStorage Self<br>Storage 1.13<br>miles<br>7840 Farley St, | 12 mo.<br>trailing<br>avg. | \$148.43                           | \$148.43                        | \$156.77 | \$139.10 | -              | -          | \$60.00  | \$57.24     | \$67.63  | \$110.74     | \$147.62    | -            | \$267.21    | \$187.11     | -           | \$276.27     | -           | -              | -             |
| Overland Park,<br>KS 66204                                | Highest<br>Price           | \$309.00                           | \$309.00                        | \$309.00 | \$299.00 | -              | -          | \$69.00  | \$67.00     | \$84.00  | \$139.00     | \$174.00    | -            | \$299.00    | \$222.00     | -           | \$309.00     | -           | -              | -             |
|                                                           | Lowest<br>Price            | \$35.00                            | \$35.00                         | \$35.00  | \$54.00  | -              | -          | \$54.00  | \$35.00     | \$59.00  | \$82.00      | \$86.00     | -            | \$142.00    | \$149.00     | -           | \$221.00     | -           | -              | -             |
|                                                           | Current<br>Price           | \$87.67                            | \$105.71                        | \$66.67  | \$108.67 | -              | \$31.00    | -        | -           | -        | \$74.00      | \$79.00     | \$95.00      | \$95.00     | -            | \$152.00    | -            | -           | -              | -             |
| Extra Space<br>1.24 miles<br>7720 Farley St,              | 12 mo.<br>trailing<br>avg. | \$94.44                            | \$101.34                        | \$83.03  | \$107.96 | \$282.00       | \$36.00    | \$37.69  | \$48.37     | \$56.11  | \$112.36     | \$145.46    | \$141.94     | \$190.37    | -            | \$183.04    | -            | -           | -              | -             |
| Overland Park,<br>KS 66204                                | Highest<br>Price           | \$289.00                           | \$867.00                        | \$346.00 | \$289.00 | \$346.00       | \$66.00    | \$71.00  | \$86.00     | \$104.00 | \$167.00     | \$193.00    | \$209.00     | \$289.00    | -            | \$238.00    | -            | -           | -              | -             |
|                                                           | Lowest<br>Price            | \$23.00                            | \$23.00                         | \$23.00  | \$24.00  | \$216.00       | \$23.00    | \$24.00  | \$25.00     | \$40.00  | \$56.00      | \$75.00     | \$82.00      | \$92.00     | -            | \$146.00    | -            | -           | -              | -             |
|                                                           | Current<br>Price           | \$79.00                            | \$73.33                         | \$62.00  | \$79.00  | \$62.00        | -          | \$25.00  | -           | \$80.00  | -            | \$94.00     | -            | -           | -            | \$117.00    | -            | -           | -              | -             |
| Extra Space<br>1.25 miles<br>8101 Lenexa<br>Dr Ste A,     | 12 mo.<br>trailing<br>avg. | \$137.45                           | \$157.82                        | \$191.04 | \$137.47 | \$191.16       | -          | \$33.52  | -           | \$65.70  | -            | \$146.36    | -            | \$188.30    | \$106.00     | \$220.18    | -            | \$354.29    | -              | -             |
| Lenexa, KS<br>66214                                       | Highest<br>Price           | \$466.00                           | \$466.00                        | \$400.00 | \$466.00 | \$400.00       | -          | \$56.00  | -           | \$111.00 | -            | \$189.00    | -            | \$252.00    | \$106.00     | \$329.00    | -            | \$466.00    | -              | -             |
|                                                           | Lowest<br>Price            | \$20.00                            | \$20.00                         | \$53.00  | \$20.00  | \$53.00        | -          | \$20.00  | -           | \$39.00  | -            | \$82.00     | -            | \$97.00     | \$106.00     | \$113.00    | -            | \$213.00    | -              | -             |
|                                                           | Current<br>Price           | \$88.67                            | \$88.67                         | \$92.67  | \$84.67  | -              | \$36.00    | -        | -           | \$43.00  | \$74.00      | \$83.00     | -            | \$128.00    | \$168.00     | -           | -            | -           | -              | -             |
| Extra Space<br>1.28 miles<br>7880 Mastin                  | 12 mo.<br>trailing<br>avg. | \$95.62                            | \$99.47                         | \$84.17  | \$113.68 | \$90.57        | \$46.95    | \$62.41  | \$58.92     | \$57.30  | \$101.93     | \$101.41    | \$126.06     | \$165.83    | \$138.45     | -           | -            | -           | -              | -             |
| Dr, Overland<br>Park, KS 66204                            | Highest<br>Price           | \$282.00                           | \$332.00                        | \$193.00 | \$282.00 | \$143.00       | \$72.00    | \$73.00  | \$87.00     | \$100.00 | \$135.00     | \$187.00    | \$193.00     | \$282.00    | \$174.00     | -           | -            | -           | -              | -             |
|                                                           | Lowest<br>Price            | \$24.00                            | \$24.00                         | \$24.00  | \$26.00  | \$49.00        | \$24.00    | \$26.00  | \$37.00     | \$44.00  | \$64.00      | \$84.00     | \$80.00      | \$123.00    | \$96.00      | -           | -            | -           | -              | -             |
|                                                           | Current<br>Price           | \$162.66                           | \$162.66                        | \$304.99 | \$134.19 | -              | -          | \$59.99  | -           | \$69.99  | -            | \$119.99    | -            | \$175.99    | -            | \$244.99    | \$304.99     | -           | -              | -             |
| Storage Mart<br>1.36 miles<br>6801 W 91st                 | 12 mo.<br>trailing<br>avg. | \$193.65                           | \$193.65                        | \$325.37 | \$166.71 | -              | -          | \$65.53  | -           | \$93.97  | -            | \$148.47    | -            | \$232.56    | -            | \$300.68    | \$325.37     | -           | -              | -             |
| St, Overland<br>Park, KS 66212                            | Highest<br>Price           | \$460.99                           | \$460.99                        | \$460.99 | \$412.99 | -              | -          | \$109.99 | -           | \$159.99 | -            | \$209.99    | -            | \$314.99    | -            | \$412.99    | \$460.99     | -           | -              | -             |
|                                                           | Lowest<br>Price            | \$39.99                            | \$39.99                         | \$297.99 | \$39.99  | -              | -          | \$39.99  | -           | \$59.99  | -            | \$119.99    | -            | \$164.99    | -            | \$229.99    | \$297.99     | -           | -              | -             |