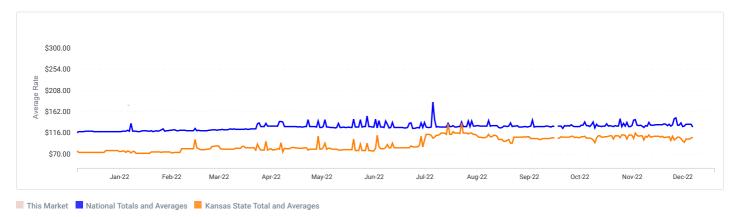

## 12 Month Trailing Average Rate History

View 12 month trailing average rates for the past one year.

|                                                           |                            | ALL<br>UNITS<br>WITHOUT<br>PARKING | ALL<br>UNITS<br>WITH<br>PARKING | ALL REG  | ALL CC   | ALL<br>PARKING | 5X5<br>REG | 5X5 CC   | 5X10<br>REG | 5X10 CC  | 10X10<br>REG | 10X10<br>CC | 10X15<br>REG | 10X15<br>CC | 10X20<br>REG | 10X20<br>CC | 10X30<br>REG | 10X30<br>CC | CAR<br>PARKING | RV<br>PARKING |
|-----------------------------------------------------------|----------------------------|------------------------------------|---------------------------------|----------|----------|----------------|------------|----------|-------------|----------|--------------|-------------|--------------|-------------|--------------|-------------|--------------|-------------|----------------|---------------|
|                                                           | Total<br>/Market           | \$135.53                           | \$135.21                        | \$126.68 | \$141.83 | \$62.00        | \$46.99    | \$56.49  | \$63.85     | \$83.26  | \$99.71      | \$112.87    | \$120.00     | \$160.99    | \$165.23     | \$232.81    | \$256.72     | \$395.39    | -              | -             |
|                                                           | Current<br>Price           | \$107.50                           | \$107.50                        | \$124.00 | \$91.00  | -              | -          | \$58.00  | \$35.00     | \$72.00  | \$85.00      | \$93.00     | -            | \$141.00    | \$156.00     | -           | \$220.00     | -           | -              | -             |
| iStorage Self<br>Storage 1.13<br>miles<br>7840 Farley St, | 12 mo.<br>trailing<br>avg. | \$148.43                           | \$148.43                        | \$156.77 | \$139.10 | -              | -          | \$60.00  | \$57.24     | \$67.63  | \$110.74     | \$147.62    | -            | \$267.21    | \$187.11     | -           | \$276.27     | -           | -              | -             |
| Overland Park,<br>KS 66204                                | Highest<br>Price           | \$309.00                           | \$309.00                        | \$309.00 | \$299.00 | -              | -          | \$69.00  | \$67.00     | \$84.00  | \$139.00     | \$174.00    | -            | \$299.00    | \$222.00     | -           | \$309.00     | -           | -              | -             |
|                                                           | Lowest<br>Price            | \$35.00                            | \$35.00                         | \$35.00  | \$54.00  | -              | -          | \$54.00  | \$35.00     | \$59.00  | \$82.00      | \$86.00     | -            | \$142.00    | \$149.00     | -           | \$221.00     | -           | -              | -             |
|                                                           | Current<br>Price           | \$87.67                            | \$105.71                        | \$66.67  | \$108.67 | -              | \$31.00    | -        | -           | -        | \$74.00      | \$79.00     | \$95.00      | \$95.00     | -            | \$152.00    | -            | -           | -              | -             |
| Extra Space<br>1.24 miles<br>7720 Farley St,              | 12 mo.<br>trailing<br>avg. | \$94.44                            | \$101.34                        | \$83.03  | \$107.96 | \$282.00       | \$36.00    | \$37.69  | \$48.37     | \$56.11  | \$112.36     | \$145.46    | \$141.94     | \$190.37    | -            | \$183.04    | -            | -           | -              | -             |
| Overland Park,<br>KS 66204                                | Highest<br>Price           | \$289.00                           | \$867.00                        | \$346.00 | \$289.00 | \$346.00       | \$66.00    | \$71.00  | \$86.00     | \$104.00 | \$167.00     | \$193.00    | \$209.00     | \$289.00    | -            | \$238.00    | -            | -           | -              | -             |
|                                                           | Lowest<br>Price            | \$23.00                            | \$23.00                         | \$23.00  | \$24.00  | \$216.00       | \$23.00    | \$24.00  | \$25.00     | \$40.00  | \$56.00      | \$75.00     | \$82.00      | \$92.00     | -            | \$146.00    | -            | -           | -              | -             |
|                                                           | Current<br>Price           | \$79.00                            | \$73.33                         | \$62.00  | \$79.00  | \$62.00        | -          | \$25.00  | -           | \$80.00  | -            | \$94.00     | -            | -           | -            | \$117.00    | -            | -           | -              | -             |
| Extra Space<br>1.25 miles<br>8101 Lenexa<br>Dr Ste A,     | 12 mo.<br>trailing<br>avg. | \$137.45                           | \$157.82                        | \$191.04 | \$137.47 | \$191.16       | -          | \$33.52  | -           | \$65.70  | -            | \$146.36    | -            | \$188.30    | \$106.00     | \$220.18    | -            | \$354.29    | -              | -             |
| Lenexa, KS<br>66214                                       | Highest<br>Price           | \$466.00                           | \$466.00                        | \$400.00 | \$466.00 | \$400.00       | -          | \$56.00  | -           | \$111.00 | -            | \$189.00    | -            | \$252.00    | \$106.00     | \$329.00    | -            | \$466.00    | -              | -             |
|                                                           | Lowest<br>Price            | \$20.00                            | \$20.00                         | \$53.00  | \$20.00  | \$53.00        | -          | \$20.00  | -           | \$39.00  | -            | \$82.00     | -            | \$97.00     | \$106.00     | \$113.00    | -            | \$213.00    | -              | -             |
|                                                           | Current<br>Price           | \$88.67                            | \$88.67                         | \$92.67  | \$84.67  | -              | \$36.00    | -        | -           | \$43.00  | \$74.00      | \$83.00     | -            | \$128.00    | \$168.00     | -           | -            | -           | -              | -             |
| Extra Space<br>1.28 miles<br>7880 Mastin                  | 12 mo.<br>trailing<br>avg. | \$95.62                            | \$99.47                         | \$84.17  | \$113.68 | \$90.57        | \$46.95    | \$62.41  | \$58.92     | \$57.30  | \$101.93     | \$101.41    | \$126.06     | \$165.83    | \$138.45     | -           | -            | -           | -              | -             |
| Dr, Overland<br>Park, KS 66204                            | Highest<br>Price           | \$282.00                           | \$332.00                        | \$193.00 | \$282.00 | \$143.00       | \$72.00    | \$73.00  | \$87.00     | \$100.00 | \$135.00     | \$187.00    | \$193.00     | \$282.00    | \$174.00     | -           | -            | -           | -              | -             |
|                                                           | Lowest<br>Price            | \$24.00                            | \$24.00                         | \$24.00  | \$26.00  | \$49.00        | \$24.00    | \$26.00  | \$37.00     | \$44.00  | \$64.00      | \$84.00     | \$80.00      | \$123.00    | \$96.00      | -           | -            | -           | -              | -             |
|                                                           | Current<br>Price           | \$162.66                           | \$162.66                        | \$304.99 | \$134.19 | -              | -          | \$59.99  | -           | \$69.99  | -            | \$119.99    | -            | \$175.99    | -            | \$244.99    | \$304.99     | -           | -              | -             |
| Storage Mart<br>1.36 miles<br>6801 W 91st                 | 12 mo.<br>trailing<br>avg. | \$193.65                           | \$193.65                        | \$325.37 | \$166.71 | -              | -          | \$65.53  | -           | \$93.97  | -            | \$148.47    | -            | \$232.56    | -            | \$300.68    | \$325.37     | -           | -              | -             |
| St, Overland<br>Park, KS 66212                            | Highest<br>Price           | \$460.99                           | \$460.99                        | \$460.99 | \$412.99 | -              | -          | \$109.99 | -           | \$159.99 | -            | \$209.99    | -            | \$314.99    | -            | \$412.99    | \$460.99     | -           | -              | -             |
|                                                           | Lowest<br>Price            | \$39.99                            | \$39.99                         | \$297.99 | \$39.99  | -              | -          | \$39.99  | -           | \$59.99  | -            | \$119.99    | -            | \$164.99    | -            | \$229.99    | \$297.99     | -           | -              | -             |