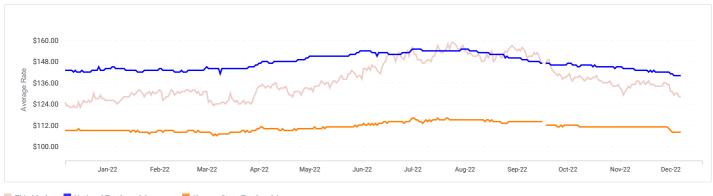

## Market Snapshot Continued

|                                     | This Market | 1 Mile   | 3 Miles  | State      | National      |
|-------------------------------------|-------------|----------|----------|------------|---------------|
| Rental Households Percentage        | 36.41%      | 44.16%   | 41.23%   | 33.77%     | 35.6%         |
| Median Household Income             | \$84,136    | \$69,674 | \$72,816 | \$61,091   | \$64,994      |
| Average Rate Per Square Feet        |             |          |          |            |               |
| All Units without Parking           | \$1.29      | N/A      | \$1.28   | \$1.01     | \$1.42        |
| All Units with Parking              | \$1.28      | N/A      | \$1.25   | \$0.94     | \$1.35        |
| Regular Units                       | \$1.05      | N/A      | \$1.1    | \$0.77     | \$1.13        |
| Climate Controlled Units            | \$1.48      | N/A      | \$1.42   | \$1.34     | \$1.68        |
| Only Parking                        | \$0.24      | N/A      | \$0.24   | \$0.3      | \$0.42        |
| Rate Trend (12 months)              | 10.58%      | N/A      | 0.49%    | -3.84%     | 8.07%         |
| Units Not Advertised                | 0%          | 0%       | 0%       | 20%        | 18%           |
| Market Including Known Developments |             |          |          |            |               |
| Net Rentable Sq Ft                  | 1,739,874   | N/A      | 893,678  | 22,299,943 | 2,921,644,384 |
| Sq Ft per Capita                    |             |          |          |            |               |
| 2020 Sq Ft per Capita               | 6.79        | N/A      | 8.32     | 7.36       | 8.95          |
| 2023 Sq Ft per Capita               | 6.58        | N/A      | 8.05     | 7.57       | 8.77          |
| 2025 Sq Ft per Capita               | 6.44        | N/A      | 7.88     | 7.51       | 8.65          |
| Sq Ft per Household                 | 15.32       | N/A      | 18.97    | 18.75      | 23.88         |
| Total Stores                        | 25          | 0        | 11       | 754        | 64,276        |
| • REITS                             | 13          | 0        | 7        | 54         | 9,093         |
| Mid Ops                             | 10          | 0        | 4        | 242        | 22,162        |
| Small Ops                           | 0           | 0        | 0        | 437        | 30,445        |

## 12 Month Trailing Average Rate History

View 12 month trailing average rates for the past one year.

|                                                           |                            | ALL<br>UNITS<br>WITHOUT<br>PARKING | ALL<br>UNITS<br>WITH<br>PARKING | ALL REG  | ALL CC   | ALL<br>PARKING | 5X5<br>REG | 5X5 CC   | 5X10<br>REG | 5X10 CC  | 10X10<br>REG | 10X10<br>CC | 10X15<br>REG | 10X15<br>CC | 10X20<br>REG | 10X20<br>CC | 10X30<br>REG | 10X30<br>CC | CAR<br>PARKING | RV<br>PARKING |
|-----------------------------------------------------------|----------------------------|------------------------------------|---------------------------------|----------|----------|----------------|------------|----------|-------------|----------|--------------|-------------|--------------|-------------|--------------|-------------|--------------|-------------|----------------|---------------|
|                                                           | Total<br>/Market           | \$135.53                           | \$135.21                        | \$126.68 | \$141.83 | \$62.00        | \$46.99    | \$56.49  | \$63.85     | \$83.26  | \$99.71      | \$112.87    | \$120.00     | \$160.99    | \$165.23     | \$232.81    | \$256.72     | \$395.39    | -              | -             |
|                                                           | Current<br>Price           | \$107.50                           | \$107.50                        | \$124.00 | \$91.00  | -              | -          | \$58.00  | \$35.00     | \$72.00  | \$85.00      | \$93.00     | -            | \$141.00    | \$156.00     | -           | \$220.00     | -           | -              | -             |
| iStorage Self<br>Storage 1.13<br>miles<br>7840 Farley St, | 12 mo.<br>trailing<br>avg. | \$148.43                           | \$148.43                        | \$156.77 | \$139.10 | -              | -          | \$60.00  | \$57.24     | \$67.63  | \$110.74     | \$147.62    | -            | \$267.21    | \$187.11     | -           | \$276.27     | -           | -              | -             |
| Overland Park,<br>KS 66204                                | Highest<br>Price           | \$309.00                           | \$309.00                        | \$309.00 | \$299.00 | -              | -          | \$69.00  | \$67.00     | \$84.00  | \$139.00     | \$174.00    | -            | \$299.00    | \$222.00     | -           | \$309.00     | -           | -              | -             |
|                                                           | Lowest<br>Price            | \$35.00                            | \$35.00                         | \$35.00  | \$54.00  | -              | -          | \$54.00  | \$35.00     | \$59.00  | \$82.00      | \$86.00     | -            | \$142.00    | \$149.00     | -           | \$221.00     | -           | -              | -             |
|                                                           | Current<br>Price           | \$87.67                            | \$105.71                        | \$66.67  | \$108.67 | -              | \$31.00    | -        | -           | -        | \$74.00      | \$79.00     | \$95.00      | \$95.00     | -            | \$152.00    | -            | -           | -              | -             |
| Extra Space<br>1.24 miles<br>7720 Farley St,              | 12 mo.<br>trailing<br>avg. | \$94.44                            | \$101.34                        | \$83.03  | \$107.96 | \$282.00       | \$36.00    | \$37.69  | \$48.37     | \$56.11  | \$112.36     | \$145.46    | \$141.94     | \$190.37    | -            | \$183.04    | -            | -           | -              | -             |
| Overland Park,<br>KS 66204                                | Highest<br>Price           | \$289.00                           | \$867.00                        | \$346.00 | \$289.00 | \$346.00       | \$66.00    | \$71.00  | \$86.00     | \$104.00 | \$167.00     | \$193.00    | \$209.00     | \$289.00    | -            | \$238.00    | -            | -           | -              | -             |
|                                                           | Lowest<br>Price            | \$23.00                            | \$23.00                         | \$23.00  | \$24.00  | \$216.00       | \$23.00    | \$24.00  | \$25.00     | \$40.00  | \$56.00      | \$75.00     | \$82.00      | \$92.00     | -            | \$146.00    | -            | -           | -              | -             |
|                                                           | Current<br>Price           | \$79.00                            | \$73.33                         | \$62.00  | \$79.00  | \$62.00        | -          | \$25.00  | -           | \$80.00  | -            | \$94.00     | -            | -           | -            | \$117.00    | -            | -           | -              | -             |
| Extra Space<br>1.25 miles<br>8101 Lenexa<br>Dr Ste A,     | 12 mo.<br>trailing<br>avg. | \$137.45                           | \$157.82                        | \$191.04 | \$137.47 | \$191.16       | -          | \$33.52  | -           | \$65.70  | -            | \$146.36    | -            | \$188.30    | \$106.00     | \$220.18    | -            | \$354.29    | -              | -             |
| Lenexa, KS<br>66214                                       | Highest<br>Price           | \$466.00                           | \$466.00                        | \$400.00 | \$466.00 | \$400.00       | -          | \$56.00  | -           | \$111.00 | -            | \$189.00    | -            | \$252.00    | \$106.00     | \$329.00    | -            | \$466.00    | -              | -             |
|                                                           | Lowest<br>Price            | \$20.00                            | \$20.00                         | \$53.00  | \$20.00  | \$53.00        | -          | \$20.00  | -           | \$39.00  | -            | \$82.00     | -            | \$97.00     | \$106.00     | \$113.00    | -            | \$213.00    | -              | -             |
|                                                           | Current<br>Price           | \$88.67                            | \$88.67                         | \$92.67  | \$84.67  | -              | \$36.00    | -        | -           | \$43.00  | \$74.00      | \$83.00     | -            | \$128.00    | \$168.00     | -           | -            | -           | -              | -             |
| Extra Space<br>1.28 miles<br>7880 Mastin                  | 12 mo.<br>trailing<br>avg. | \$95.62                            | \$99.47                         | \$84.17  | \$113.68 | \$90.57        | \$46.95    | \$62.41  | \$58.92     | \$57.30  | \$101.93     | \$101.41    | \$126.06     | \$165.83    | \$138.45     | -           | -            | -           | -              | -             |
| Dr, Overland<br>Park, KS 66204                            | Highest<br>Price           | \$282.00                           | \$332.00                        | \$193.00 | \$282.00 | \$143.00       | \$72.00    | \$73.00  | \$87.00     | \$100.00 | \$135.00     | \$187.00    | \$193.00     | \$282.00    | \$174.00     | -           | -            | -           | -              | -             |
|                                                           | Lowest<br>Price            | \$24.00                            | \$24.00                         | \$24.00  | \$26.00  | \$49.00        | \$24.00    | \$26.00  | \$37.00     | \$44.00  | \$64.00      | \$84.00     | \$80.00      | \$123.00    | \$96.00      | -           | -            | -           | -              | -             |
|                                                           | Current<br>Price           | \$162.66                           | \$162.66                        | \$304.99 | \$134.19 | -              | -          | \$59.99  | -           | \$69.99  | -            | \$119.99    | -            | \$175.99    | -            | \$244.99    | \$304.99     | -           | -              | -             |
| Storage Mart<br>1.36 miles<br>6801 W 91st                 | 12 mo.<br>trailing<br>avg. | \$193.65                           | \$193.65                        | \$325.37 | \$166.71 | -              | -          | \$65.53  | -           | \$93.97  | -            | \$148.47    | -            | \$232.56    | -            | \$300.68    | \$325.37     | -           | -              | -             |
| St, Overland<br>Park, KS 66212                            | Highest<br>Price           | \$460.99                           | \$460.99                        | \$460.99 | \$412.99 | -              | -          | \$109.99 | -           | \$159.99 | -            | \$209.99    | -            | \$314.99    | -            | \$412.99    | \$460.99     | -           | -              | -             |
|                                                           | Lowest<br>Price            | \$39.99                            | \$39.99                         | \$297.99 | \$39.99  | -              | -          | \$39.99  | -           | \$59.99  | -            | \$119.99    | -            | \$164.99    | -            | \$229.99    | \$297.99     | -           | -              | -             |